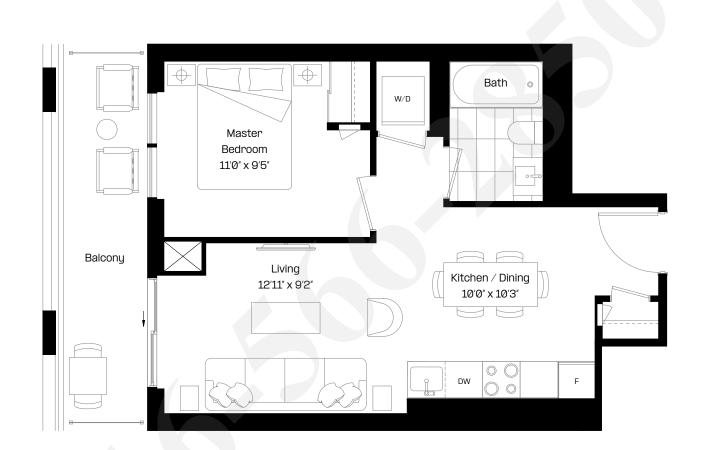

### 1 Bed | 1 Bath

| Interior: | 521 sq. ft. |
|-----------|-------------|
| Exterior: | 98 sq. ft.  |
| Total:    | 619 sq. ft. |

#### Level 6-38

# almadev

A - A2