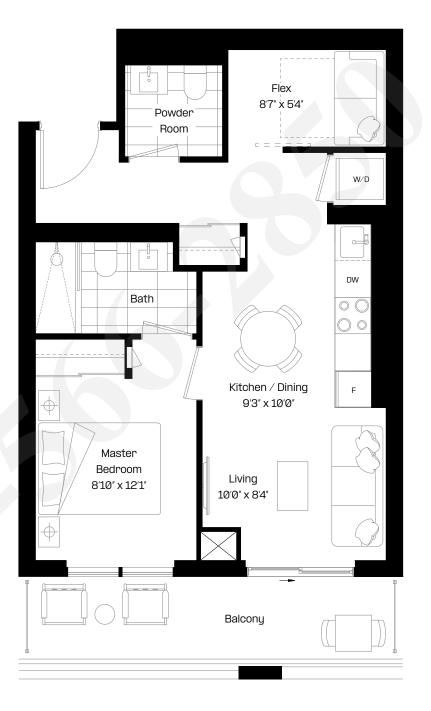

### 1 Bed + Flex | 1.5 Bath

| Interior: | 573 sq. ft. |
|-----------|-------------|
| Exterior: | 99 sq. ft.  |
| Total:    | 672 sq. ft. |

#### Level 6-38

# almadev