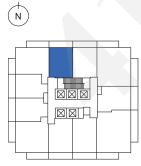

### 1 Bed + Flex | 1 Bath

| Interior: | 551 sq. ft. |
|-----------|-------------|
| Exterior: | 97 sq. ft.  |
| Total:    | 648 sq. ft. |

#### Level 6-7, 9-17, 19-27, 29-38