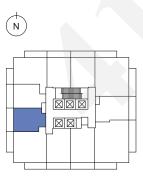

### 1 Bed + Flex | 1 Bath

| Interior: | 551 sq. ft. |
|-----------|-------------|
| Exterior: | 97 sq. ft.  |
| Total:    | 648 sq. ft. |

#### Level 6-7, 9-17, 19-27, 29-38