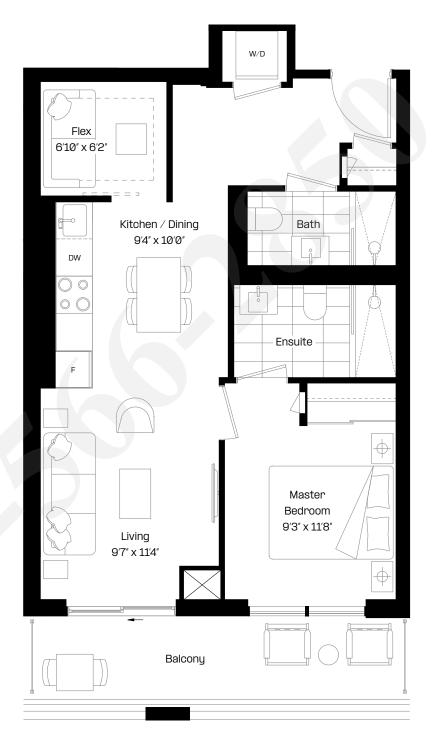

### 1 Bed + Flex | 1 Bath

| Interior: | 551 sq. ft. |
|-----------|-------------|
| Exterior: | 97 sq. ft.  |
| Total:    | 648 sq. ft. |

#### Level 6-7, 9-17, 19-27, 29-38

# almadev