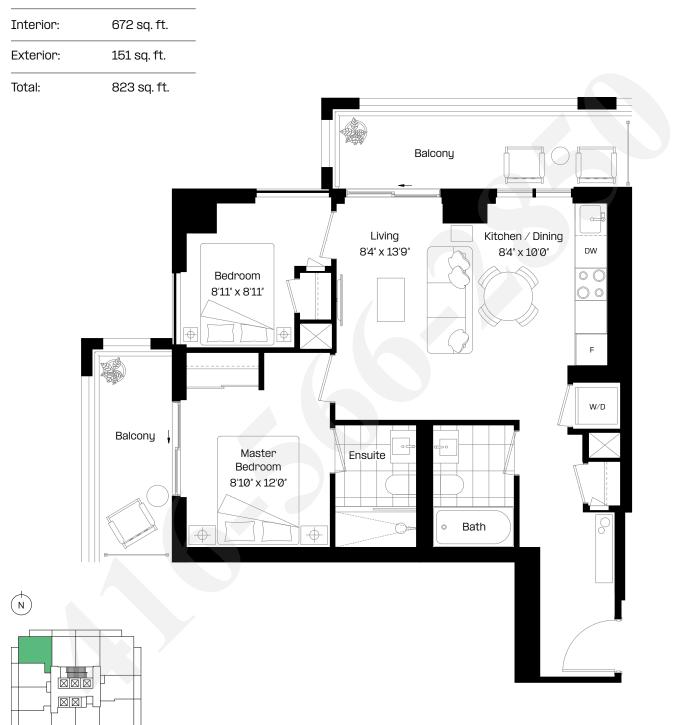

### 1 Bed + Flex | 1.5 Bath

| Interior: | 573 sq. ft. |
|-----------|-------------|
| Exterior: | 99 sq. ft.  |
| Total:    | 672 sq. ft. |

#### Level 6-38

# almadev