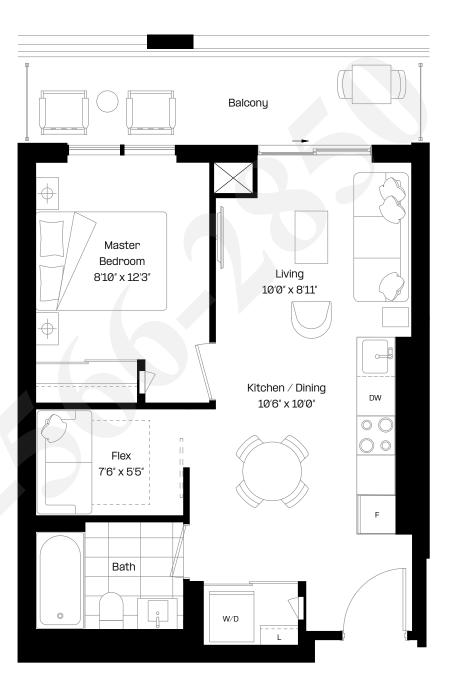

### 1 Bed + Flex | 1 Bath

| Interior: | 551 sq. ft. |
|-----------|-------------|
| Exterior: | 97 sq. ft.  |
| Total:    | 648 sq. ft. |

#### Level 6-7, 9-17, 19-27, 29-38