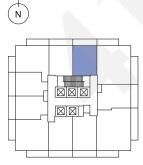

### 1 Bed + Flex | 1 Bath

| Interior: | 551 sq. ft. |
|-----------|-------------|
| Exterior: | 97 sq. ft.  |
| Total:    | 648 sq. ft. |

#### Level 6-7, 9-17, 19-27, 29-38