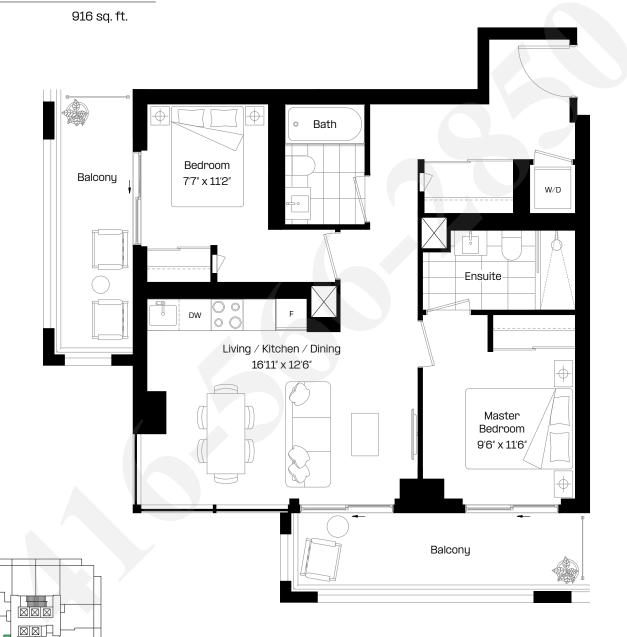

### 2 Bed | 2 Bath

| Interior: | 748 sq. ft. |
|-----------|-------------|
| Exterior: | 168 sq. ft. |
| Total:    | 916 sq. ft. |

#### Level 6-38

### almadev