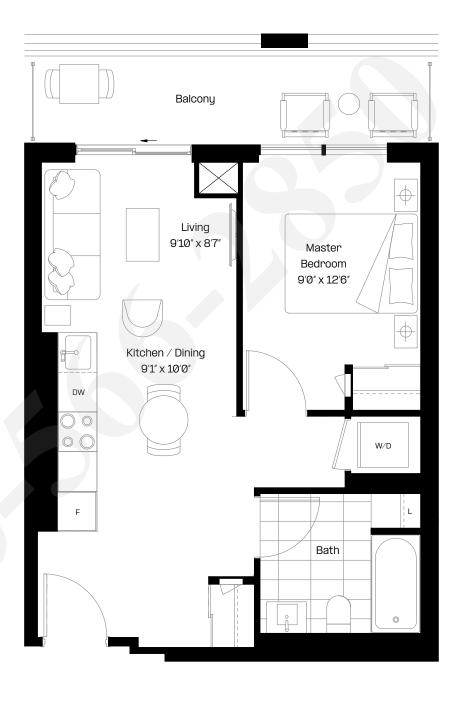

#### 1 Bed | 1 Bath

| Interior: | 488 sq. ft. |
|-----------|-------------|
| Exterior: | 97 sq. ft.  |
| Total:    | 585 sq. ft. |

#### Level 6-38

# almadev