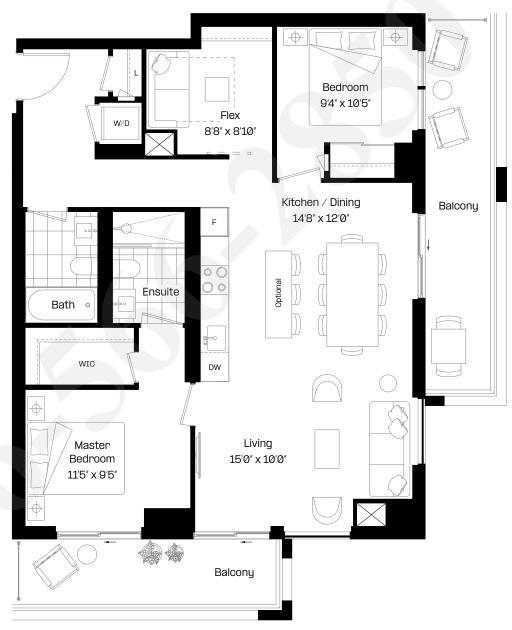

### 1 Bed + Flex | 1 Bath

| Interior: | 551 sq. ft. |
|-----------|-------------|
| Exterior: | 97 sq. ft.  |
| Total:    | 648 sq. ft. |

#### Level 6-7, 9-17, 19-27, 29-38