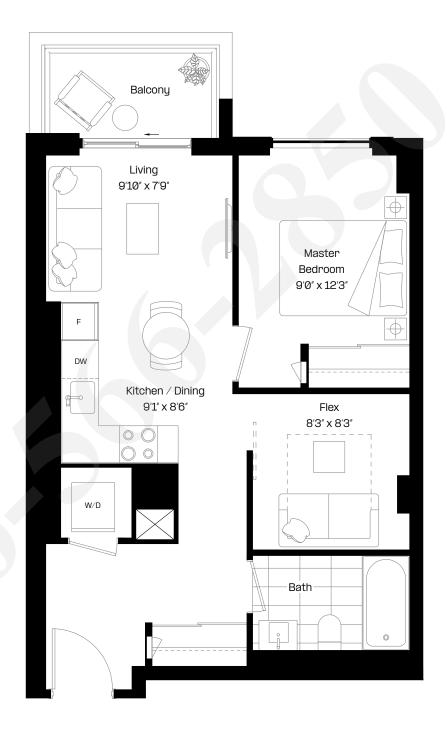

### 1 Bed | 1 Bath

Interior: 459 sq. ft.

Exterior: 46 sq. ft.

Total: 505 sq. ft.

Level 4

almadev

# Level 4 almadev