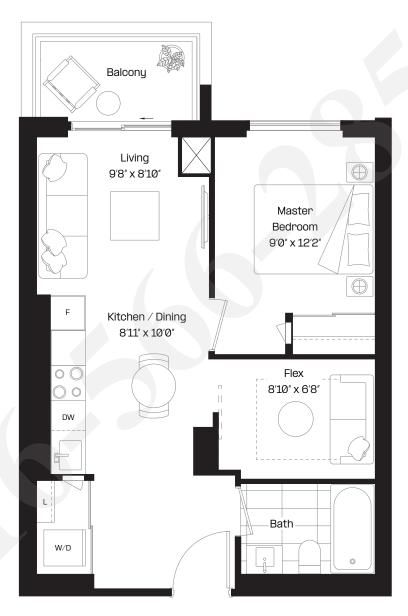

### 1 Bed + Flex | 1 Bath

Interior: 532 sq. ft.

Exterior: 46 sq. ft.

Total: 578 sq. ft.

Level 2 almadev