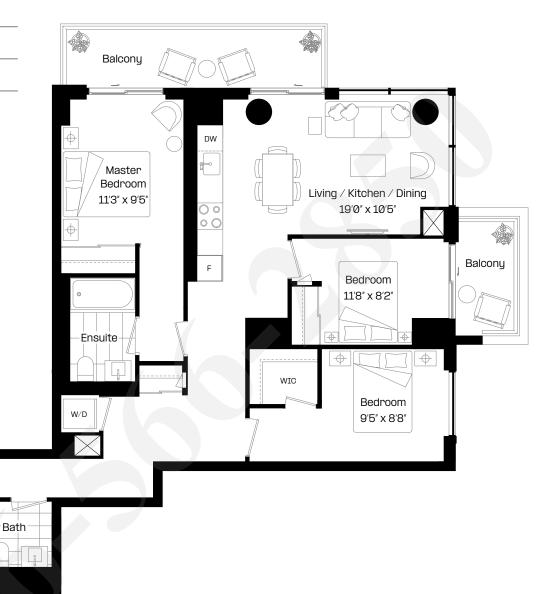

#### 2 Bed + Flex | 2 Bath

Interior: 983 sq. ft.

Exterior: 216 sq. ft.

Total: 1199 sq. ft.

Level 6-17

almadev

# **A-BD3** (**BF**)

#### 2 Bed + Flex | 2 Bath

Interior: 983 sq. ft.

Exterior: 216 sq. ft.

Total: 1199 sq. ft.

Level 18-38

almadev