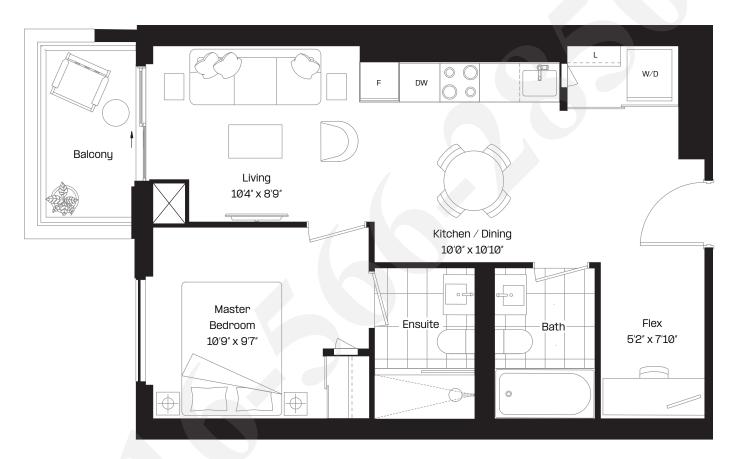

### 1 Bed + Flex | 1 Bath

Interior: 520 sq. ft.

Exterior: 98 sq. ft.

Total: 618 sq. ft.

Level 6-38

almadev

#### 1 Bed + Flex | 1 Bath

Interior: 551 sq. ft.

Exterior: 97 sq. ft.

Total: 648 sq. ft.

Level 6-7, 9-17, 19-27, 29-38

almadev