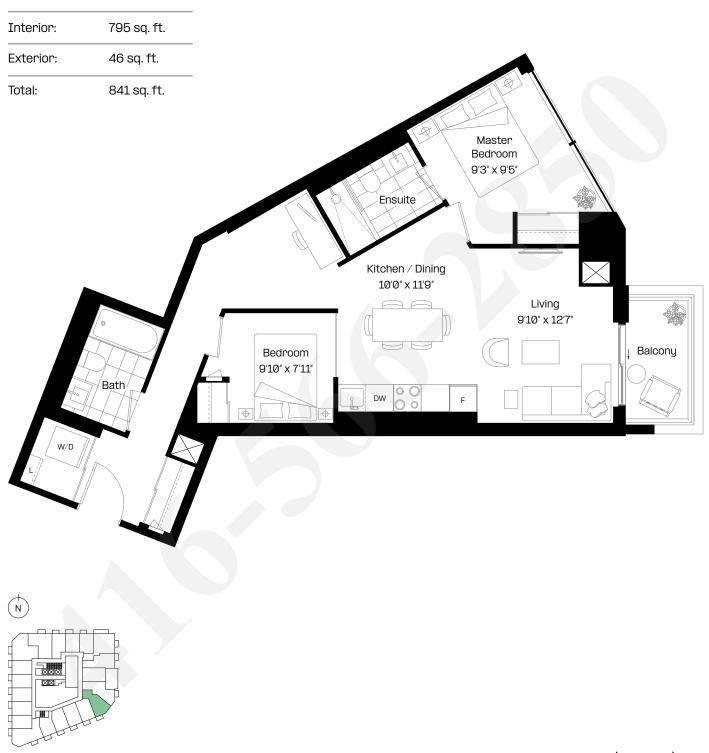

#### 2 Bed + Den | 2 Bath

Interior: 806 sq. ft.

Exterior: 45 sq. ft.

Total: 848 sq. ft.

#### Level 2-3

almadev