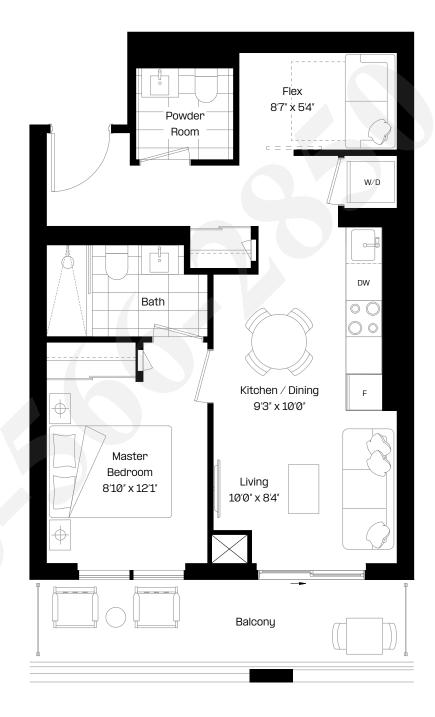

### 1 Bed + Den | 1 Bath

Interior: 508 sq. ft.

Exterior: 97 sq. ft.

Total: 605 sq. ft.

Level 6-38

almadev