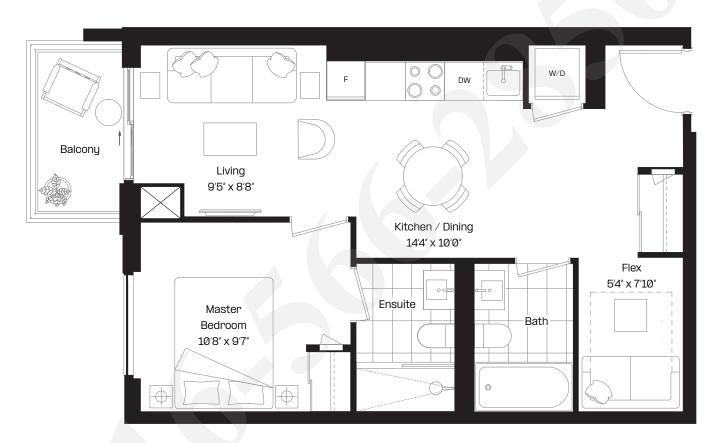

#### 1 Bed + Flex | 1.5 Bath

Interior: 573 sq. ft.

Exterior: 99 sq. ft.

Total: 672 sq. ft.

Level 6-38

almadev