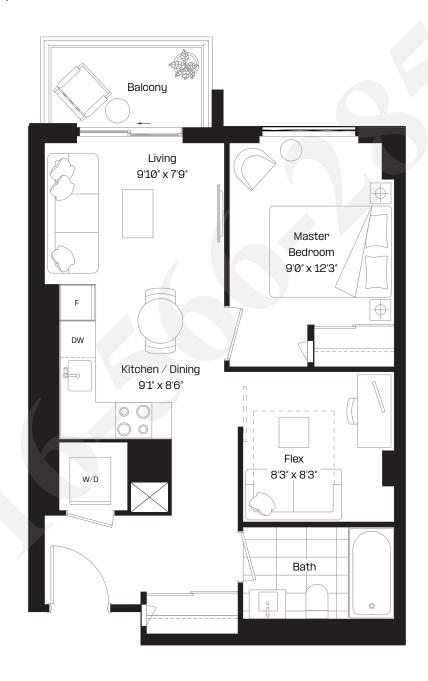

### 1 Bed + Flex | 1 Bath

Interior: 520 sq. ft.

Exterior: 98 sq. ft.

Total: 618 sq. ft.

Level 6-38

almadev