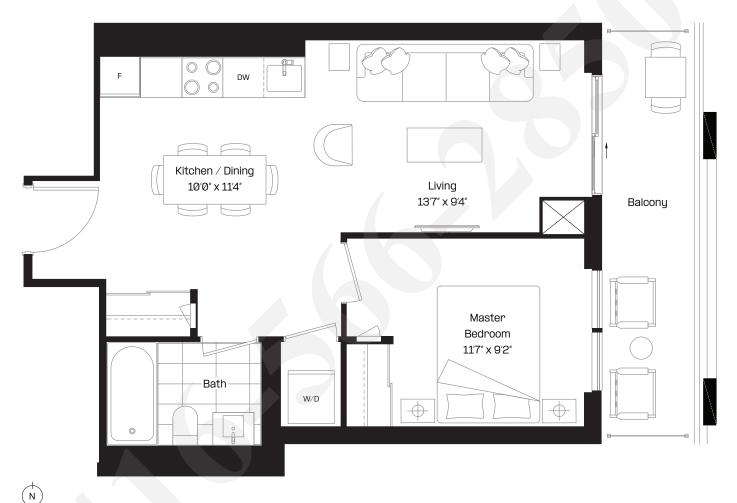

#### 1 Bed | 1 Bath

Interior: 521 sq. ft.

Exterior: 98 sq. ft.

Total: 619 sq. ft.

Level 6-38

almadev