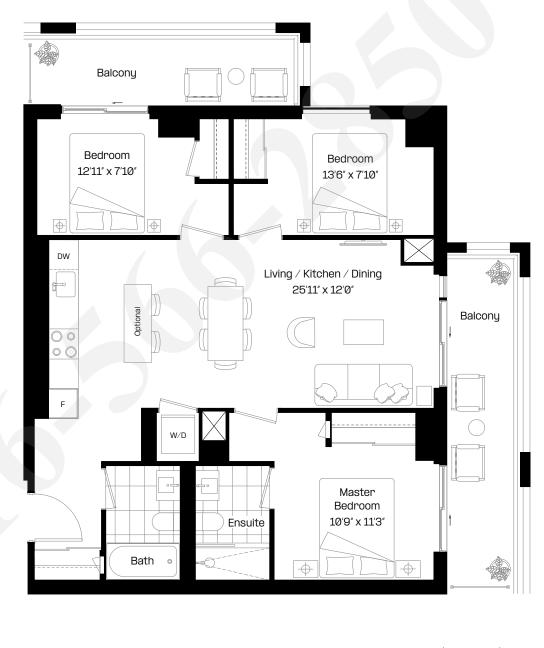

#### 2 Bed + Den | 2 Bath

Interior: 806 sq. ft.

Exterior: 45 sq. ft.

Total: 848 sq. ft.

#### Level 2-3

almadev