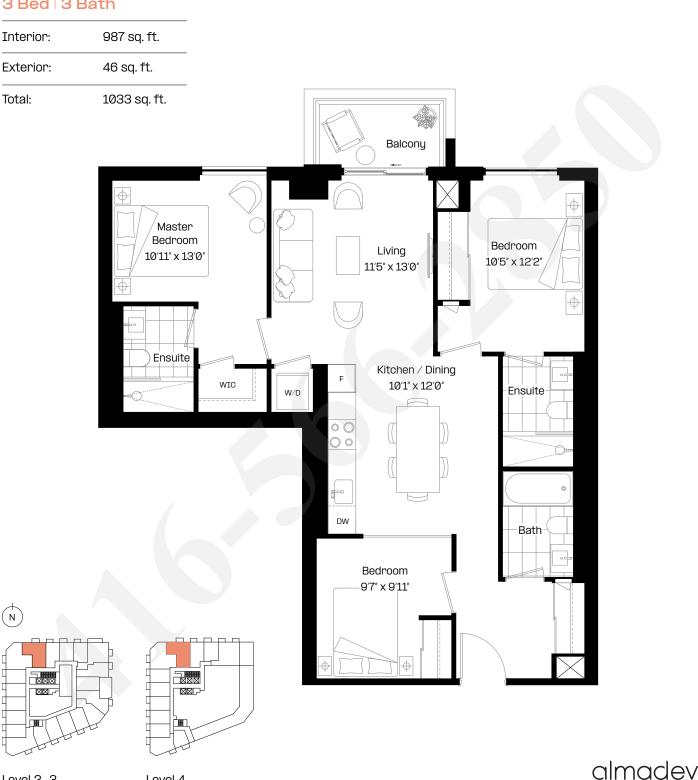

#### 3 Bed | 3 Bath

Level 2-3

Level 4

This plan is not to scale and is subject to architectural review and revision. Floor plans are intended to give a general indication of the proposed layout only. All images and dimensions are not intended to form any part of a contract or warranty. The number of units per floor and the number of floors may be reduced or increased at the vendor's sole discretion without notice. The purchaser acknowledges and accepts that the actual unit purchased may be a reverse layout to the plan shown. All materials, specifications, details and dimensions, if any, are approximate and subject to change without notice in order to comply with building site conditions, and municipal, structural, architectural and/or vendor requirements, and any other requirements by law or regulation. Actual living areas may vary from floor area stated. Floor areas have been measured and may vary in accordance with Tarion Warranty Corporation Bulletin #22. Bulkheads are not shown on this plan and may be located in areas of the Unit as required to provide venting and mechanical systems which may alter ceiling height dimensions provided on plans. Balconies, Terraces

and Patios, if any, are exclusive use common elements shown for illustration purposes only and location and size are subject to change without notice. Window location, size and type may vary without notice. The length, width and directional position of the flooring are for illustration purposes only and may vary without notice. E.8O.E.