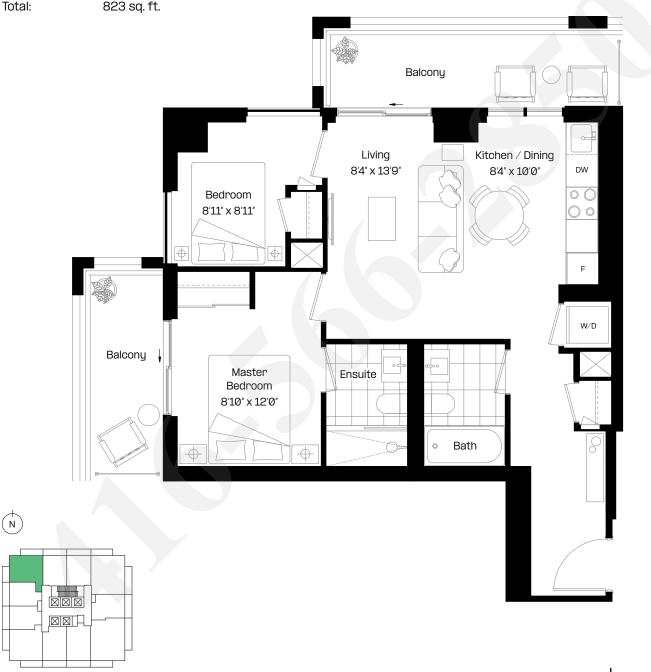

#### 2 Bed | 2 Bath

672 sq. ft. Interior:

Exterior: 151 sq. ft.

Total: 823 sq. ft.

almadev Level 6-38