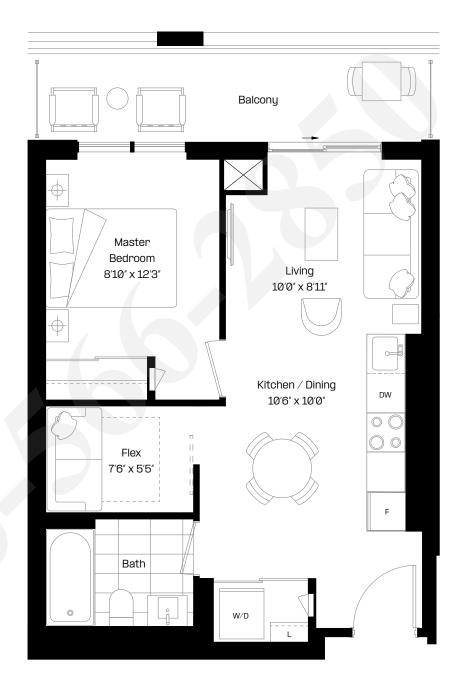

#### 1 Bed + Flex | 1 Bath

Interior: 551 sq. ft.

Exterior: 46 sq. ft.

Total: 597 sq. ft.

Level 4

almadev