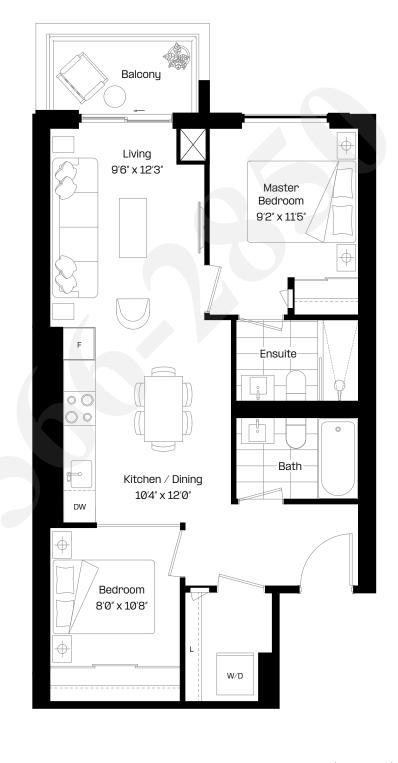

#### 2 Bed | 2 Bath

Interior: 661 sq. ft.

Exterior: 46 sq. ft.

Total: 707 sq. ft.

#### Level 2

almadev