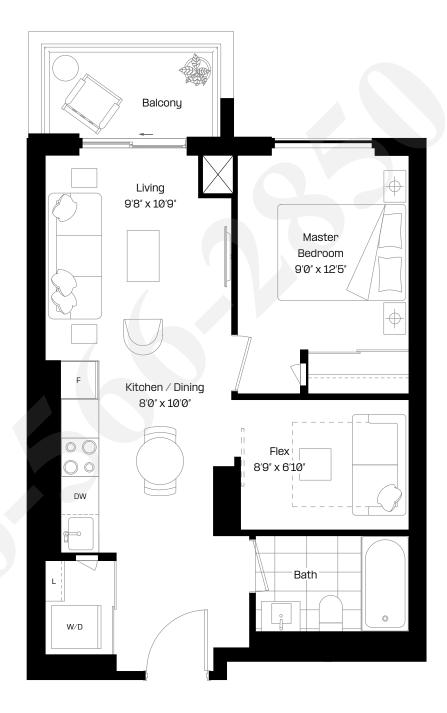

### 1 Bed + Flex | 1 Bath

Interior: 520 sq. ft.

Exterior: 98 sq. ft.

Total: 618 sq. ft.

Level 6-38

almadev