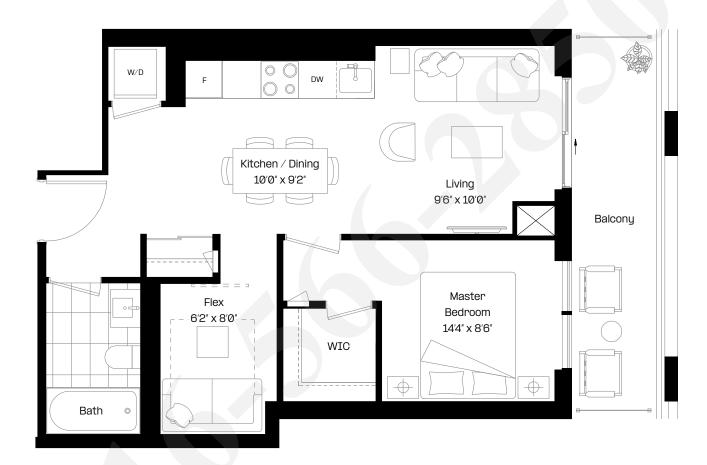

### 1 Bed + Den | 1 Bath

Interior: 508 sq. ft.

Exterior: 97 sq. ft.

Total: 605 sq. ft.

Level 6-38

almadev