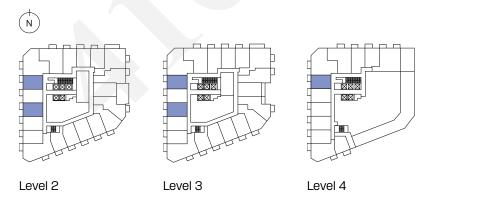

#### 1 Bed + Den | 2 Bath

Interior: 599 sq. ft.

Exterior: 46 sq. ft.

Total: 645 sq. ft.

Level 2-3

almadev

#### 1 Bed + Flex | 2 Bath

Interior: 626 sq. ft.

Exterior: 46 sq. ft.

Total: 672 sq. ft.

Level 2-3

almadev

#### 1 Bed + Flex | 2 Bath

Interior: 628 sq. ft.

Exterior: 46 sq. ft.

Total: 674 sq. ft.

Level 2-3

almadev