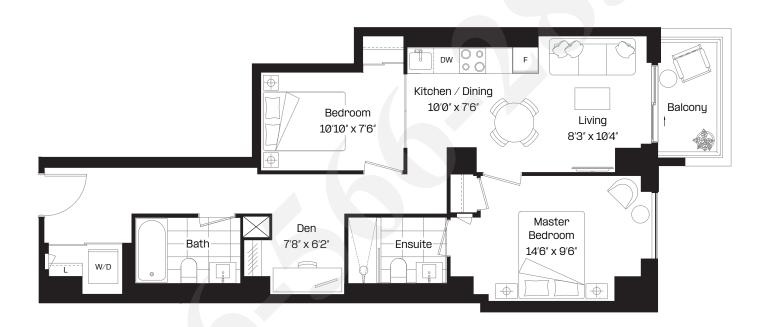

### 1 Bed + Den | 1 Bath

Interior: 508 sq. ft.

Exterior: 97 sq. ft.

Total: 605 sq. ft.

Level 6-38

almadev