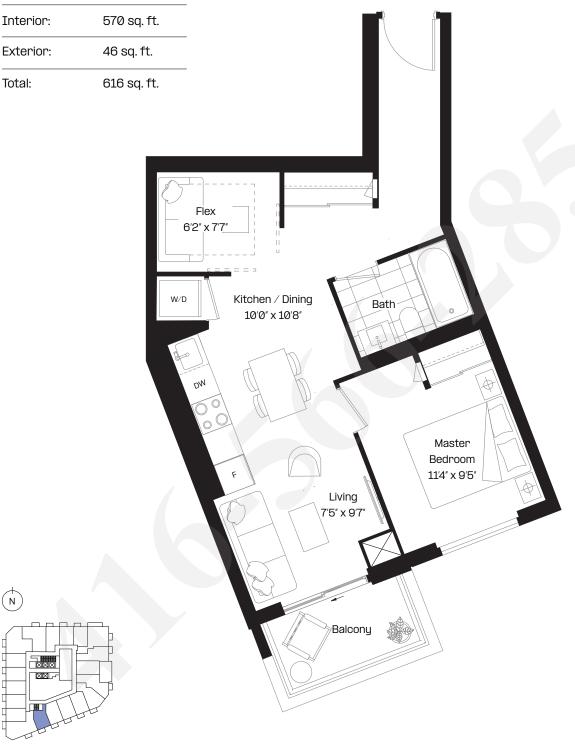

### 1 Bed + Flex | 1 Bath

Interior: 532 sq. ft.

Exterior: 46 sq. ft.

Total: 578 sq. ft.

Level 2 almadev