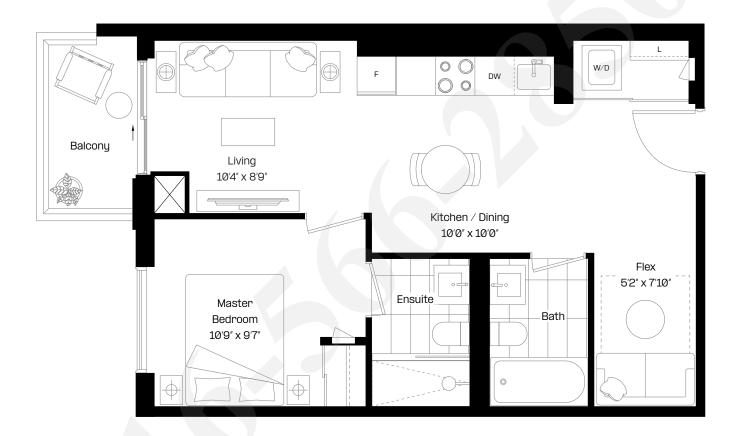

#### 1 Bed + Flex | 1 Bath

Interior: 551 sq. ft.

Exterior: 97 sq. ft.

Total: 648 sq. ft.

Level 6-7, 9-17, 19-27, 29-38

almadev