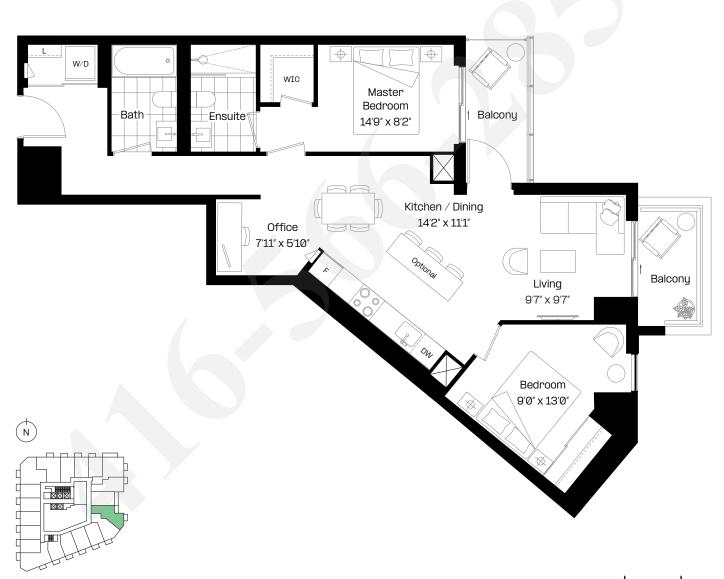

#### 2 Bed + Den | 2 Bath

Interior: 897 sq. ft.

Exterior: 99 sq. ft.

Total: 996 sq. ft.

Level 3 almadev