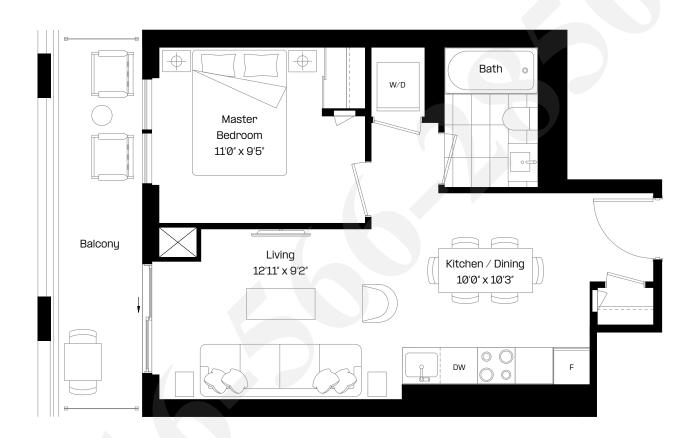

#### 2 Bed | 2 Bath

Interior: 661 sq. ft.

Exterior: 46 sq. ft.

Total: 707 sq. ft.

#### Level 2

almadev