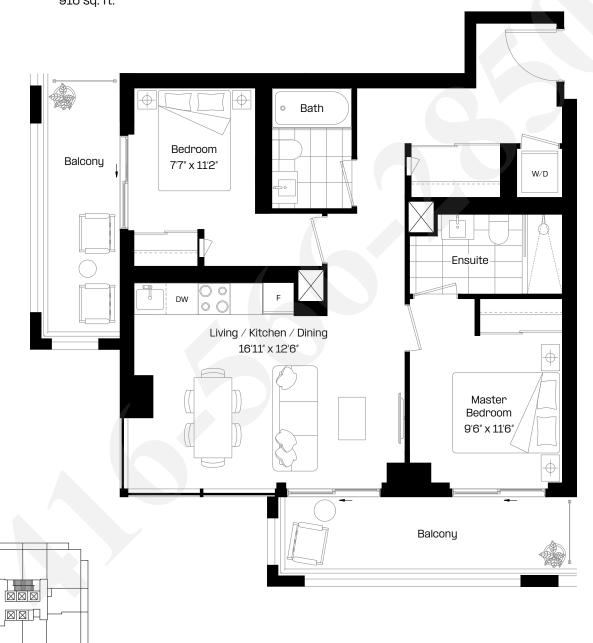

### 2 Bed | 2 Bath

 $\binom{\downarrow}{N}$ 

Interior: 748 sq. ft.

Exterior: 168 sq. ft.

Total: 916 sq. ft.

Level 6–38