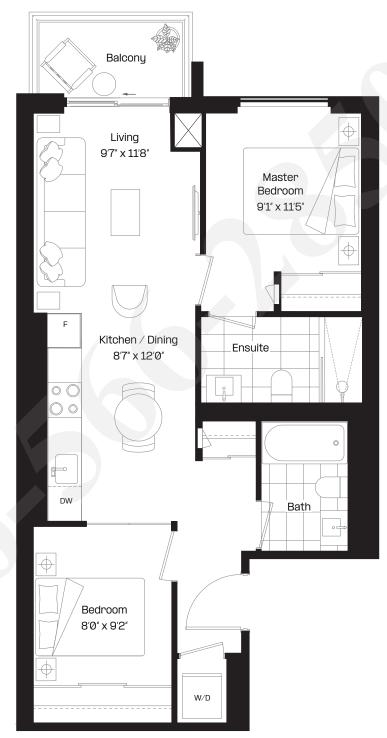

#### 2 Bed | 2 Bath

Interior: 661 sq. ft.

Exterior: 46 sq. ft.

Total: 707 sq. ft.

#### Level 2

almadev