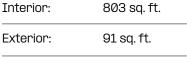

#### 2 Bed + Den | 2 Bath

Interior: 806 sq. ft.

Exterior: 45 sq. ft.

Total: 848 sq. ft.

#### Level 2-3

almadev