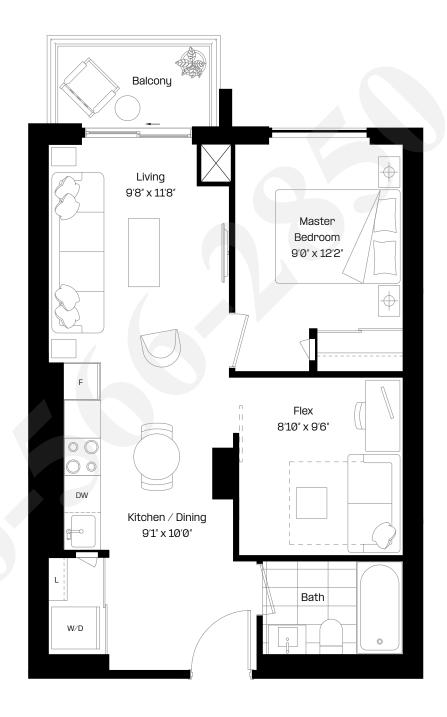

#### 1 Bed + Flex | 1 Bath

Interior: 551 sq. ft.

Exterior: 97 sq. ft.

Total: 648 sq. ft.

Level 6-7, 9-17, 19-27, 29-38

almadev