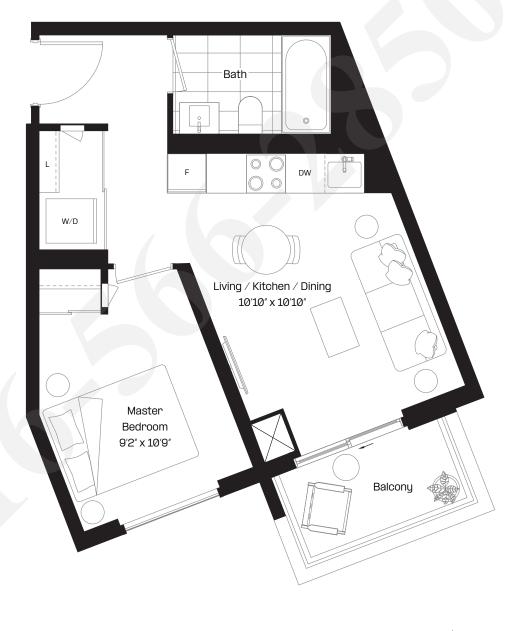

### 1 Bed + Den | 1 Bath

Interior: 508 sq. ft.

Exterior: 97 sq. ft.

Total: 605 sq. ft.

Level 6-38

almadev

### 1 Bed + Flex | 1 Bath

Interior: 520 sq. ft.

Exterior: 98 sq. ft.

Total: 618 sq. ft.

Level 6-38

almadev