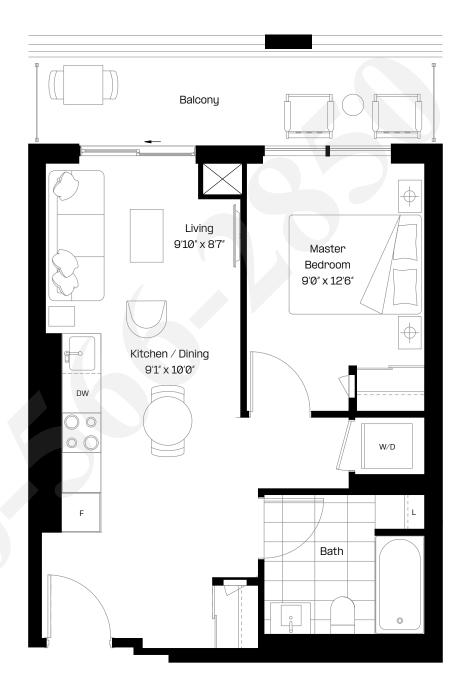

#### 1 Bed | 1 Bath

Interior: 488 sq. ft.

Exterior: 97 sq. ft.

Total: 585 sq. ft.

Level 6-38

almadev