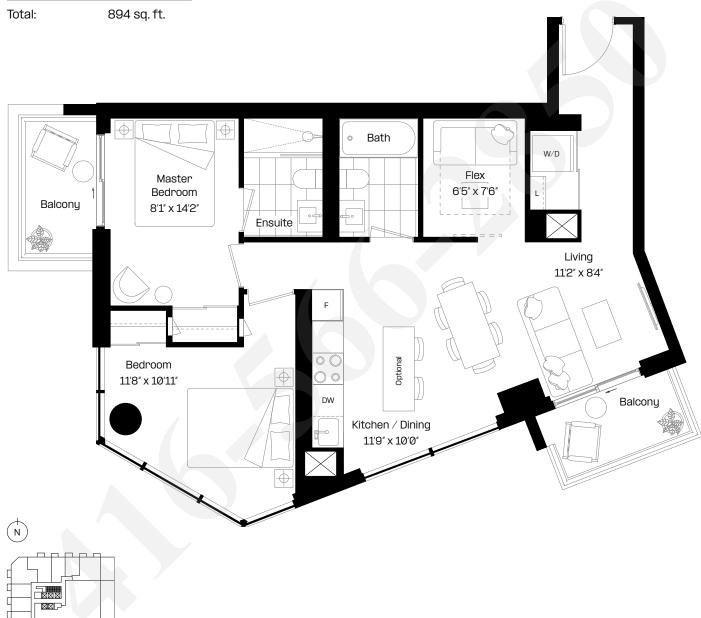

#### 1 Bed + Flex | 2 Bath

Interior: 603 sq. ft.

Exterior: 98 sq. ft.

Total: 701 sq. ft.

Level 6-38

almadev