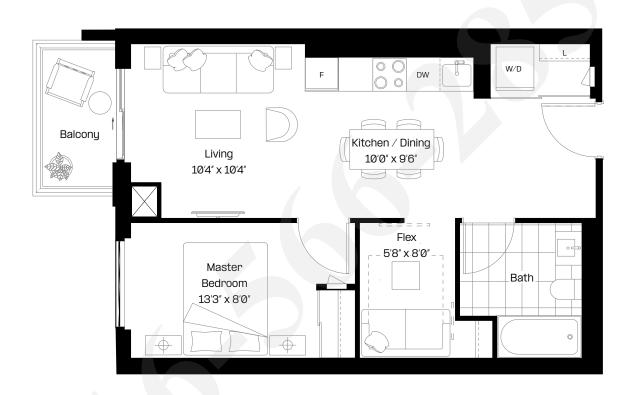

### 1 Bed + Flex | 1 Bath

Interior: 520 sq. ft.

Exterior: 98 sq. ft.

Total: 618 sq. ft.

Level 6-38

almadev

#### 1 Bed + Flex | 1.5 Bath

Interior: 573 sq. ft.

Exterior: 99 sq. ft.

Total: 672 sq. ft.

Level 6-38

almadev

#### 1 Bed + Flex | 2 Bath

Interior: 603 sq. ft.

Exterior: 98 sq. ft.

Total: 701 sq. ft.

Level 6-38

almadev