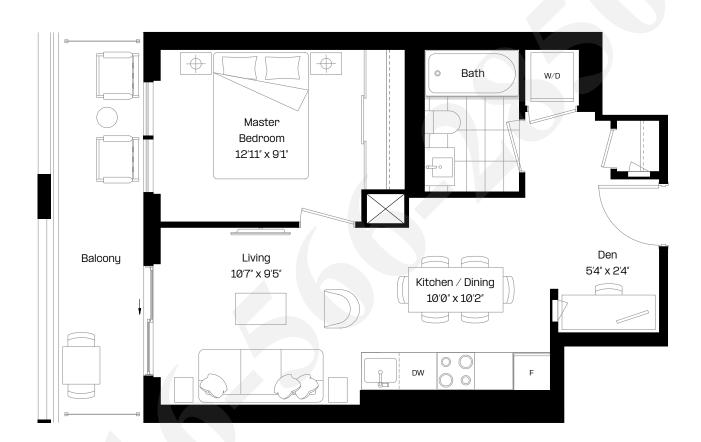

### 1 Bed + Den | 1 Bath

Interior: 508 sq. ft.

Exterior: 97 sq. ft.

Total: 605 sq. ft.

Level 6-38

almadev