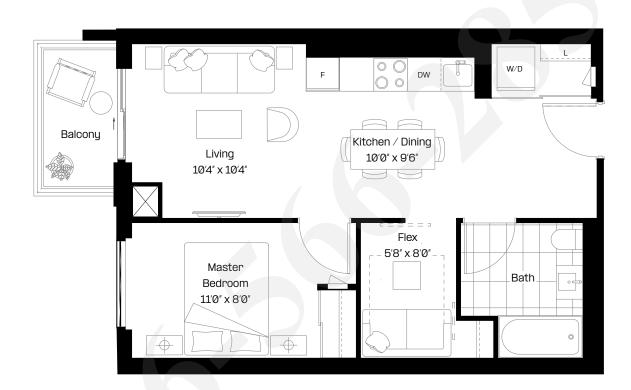

### 1 Bed + Den | 1 Bath

Interior: 508 sq. ft.

Exterior: 97 sq. ft.

Total: 605 sq. ft.

Level 6-38

almadev