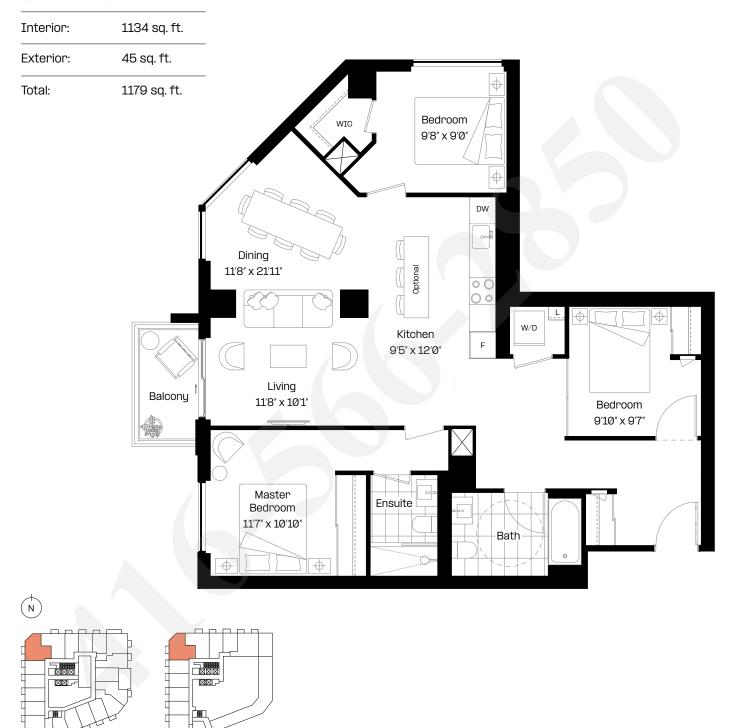

#### 3 Bed | 3 Bath

Level 2-3

Level 4

This plan is not to scale and is subject to architectural review and revision. Floor plans are intended to give a general indication of the proposed layout only. All images and dimensions are not intended to form any part of a contract or warranty. The number of units per floor and the number of floors may be reduced or increased at the vendor's sole discretion without notice. The purchaser acknowledges and accepts that the actual unit purchased may be a reverse layout to the plan shown. All materials, specifications, details and dimensions, if any, are approximate and subject to change without notice in order to comply with building site conditions, and municipal, structural, architectural and/or vendor requirements, and any other requirements by law or regulation. Actual living areas may vary from floor area stated. Floor areas have been measured and may vary in accordance with Tarion Warranty Corporation Bulletin #22. Bulkheads are not shown on this plan and may be located in areas of the Unit as required to provide venting and mechanical systems which may alter ceiling height dimensions provided on plans. Balconies, Terraces

and Patios, if any, are exclusive use common elements shown for illustration purposes only and location and size are subject to change without notice. Window location, size and type may vary without notice. The length, width and directional position of the flooring are for illustration purposes only and may vary without notice. E.8O.E.