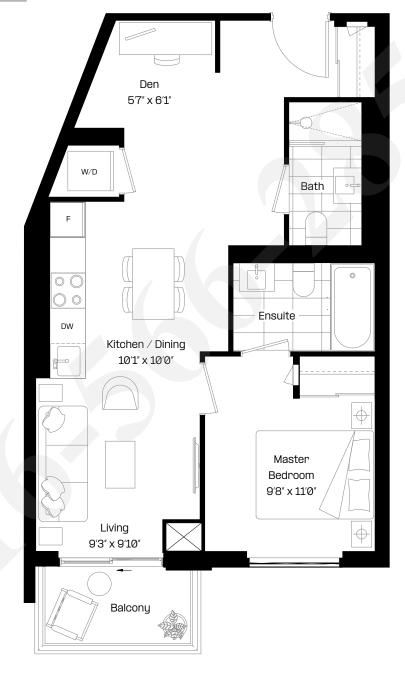

#### 1 Bed + Flex | 1.5 Bath

Interior: 573 sq. ft.

Exterior: 99 sq. ft.

Total: 672 sq. ft.

Level 6-38

almadev