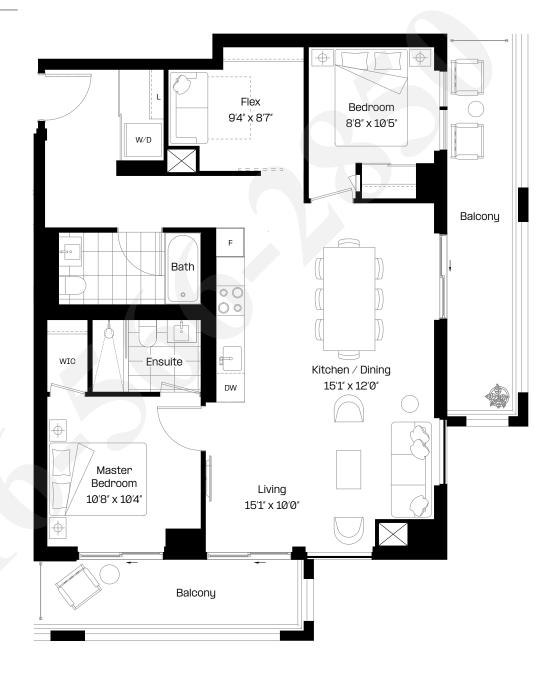

### 1 Bed + Flex | 1 Bath

Interior: 520 sq. ft.

Exterior: 98 sq. ft.

Total: 618 sq. ft.

Level 6-38

almadev