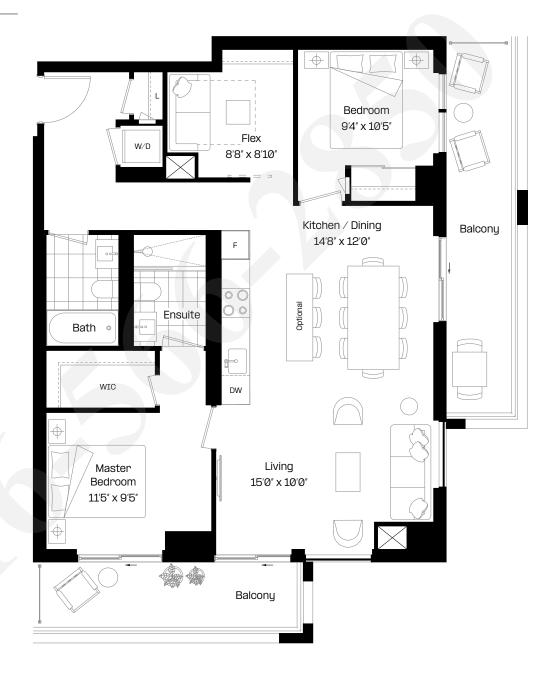

#### 1 Bed + Flex | 1.5 Bath

Interior: 573 sq. ft.

Exterior: 99 sq. ft.

Total: 672 sq. ft.

Level 6-38

almadev