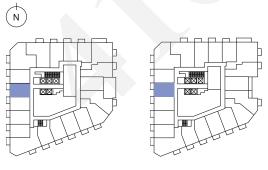

### 1 Bed + Flex | 1 Bath

Interior: 532 sq. ft.

Exterior: 46 sq. ft.

Total: 578 sq. ft.

Level 2 almadev

#### 1 Bed + Flex | 1 Bath

Interior: 551 sq. ft.

Exterior: 46 sq. ft.

Total: 597 sq. ft.

Level 4

almadev

#### 1 Bed + Flex | 1 Bath

Interior: 555 sq. ft.

Exterior: 46 sq. ft.

Total: 601 sq. ft.

Level 2

(N

almadev