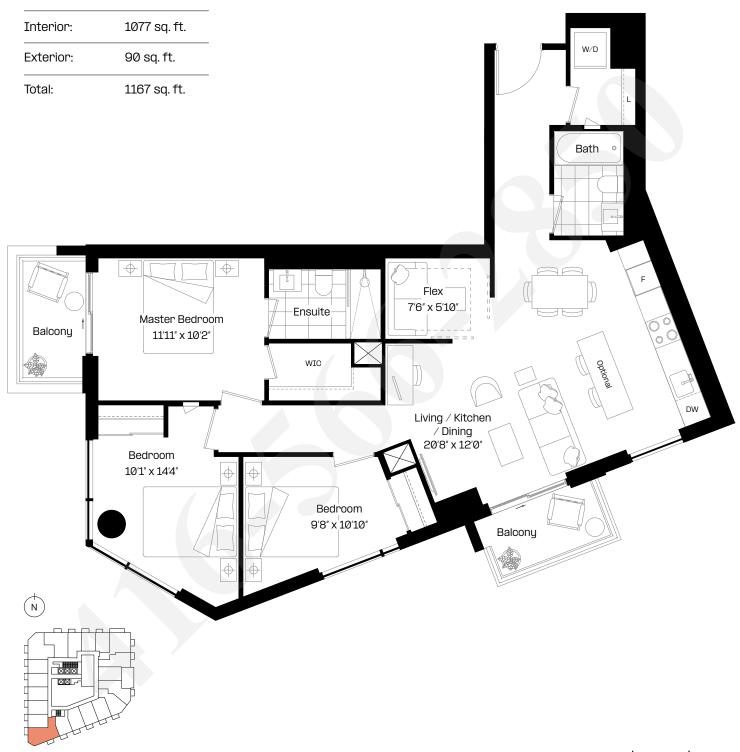

#### 2 Bed + Den | 2 Bath

Interior: 897 sq. ft.

Exterior: 99 sq. ft.

Total: 996 sq. ft.

Level 3 almadev