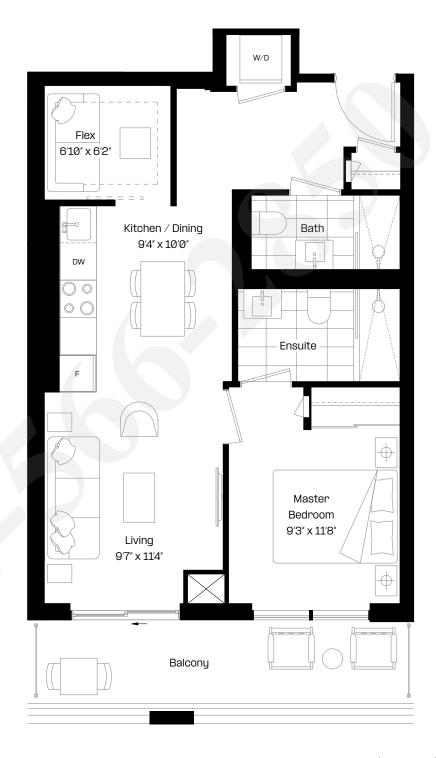

#### 1 Bed + Flex | 2 Bath

Interior: 603 sq. ft.

Exterior: 98 sq. ft.

Total: 701 sq. ft.

Level 6-38

almadev