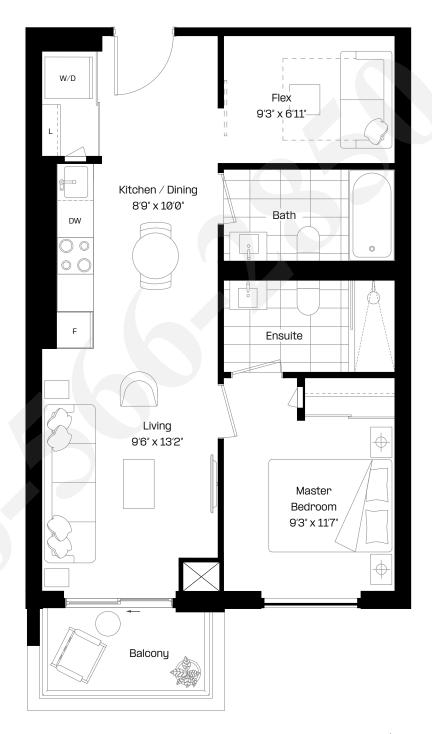

### 1 Bed + Flex | 1 Bath

Interior: 520 sq. ft.

Exterior: 98 sq. ft.

Total: 618 sq. ft.

Level 6-38

almadev