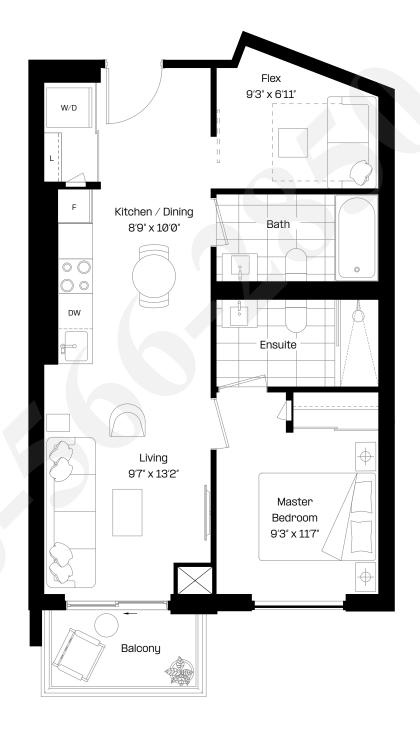

#### 1 Bed + Flex | 1.5 Bath

Interior: 573 sq. ft.

Exterior: 99 sq. ft.

Total: 672 sq. ft.

Level 6-38

almadev