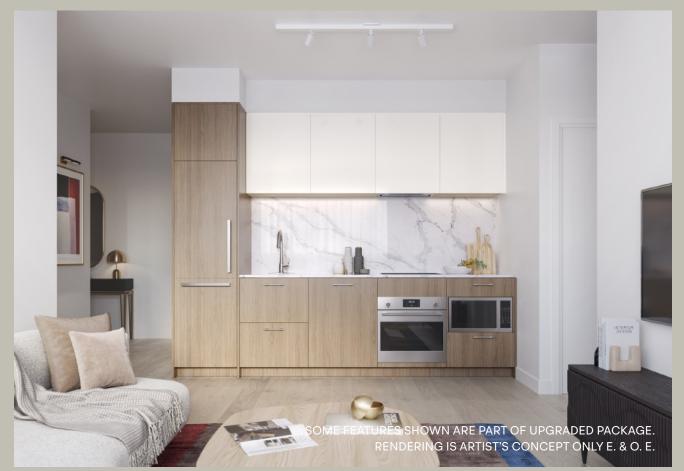

#### Kitchen

- Choice of premium quartz countertop\*\*
- Choice of custom designed European style kitchen cabinetry in a selection of door finishes and soft-close motion drawers\*\*
- Fully Integrated European style appliances with refrigerator, electric cook top and oven, dishwasher, microwave, and exhaust hood\*\*

\* Denotes availability determined by suite design.

- \*\* Denotes finishes to be selected from the vendor's samples.
- All features and finishes subject to change without notice. E. & O. E. January 2023.