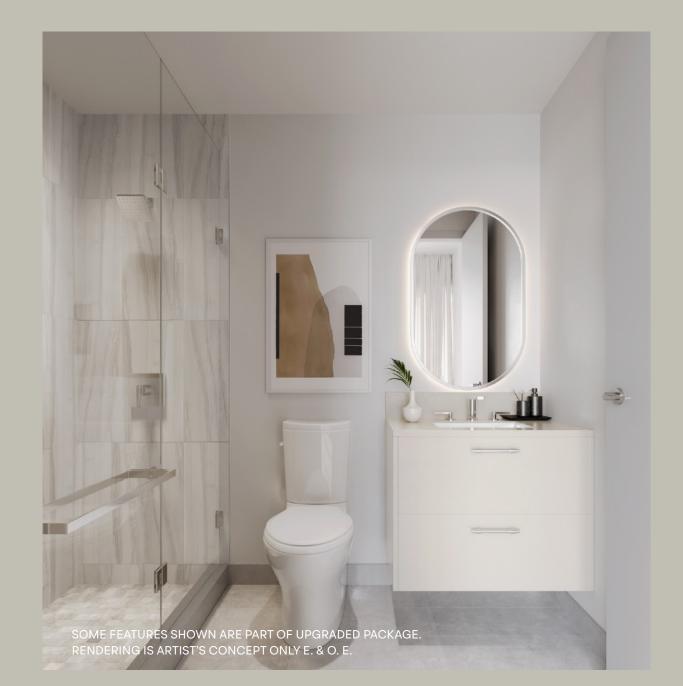

#### Bathroom

- Choice of oversize porcelain tile\*\* flooring
- Choice of oversize porcelain\*\* wall tiles in tub/shower enclosure
- Integrated solid surface countertop and sink
- Vanity mirror with integrated LED lighting
- Rain style shower head with contemporary lever style vanity faucet
- Overhead pot lights and pot lights above bathtub or shower
- Double lever designer polished chrome bathroom faucet

\* Denotes availability determined by suite design.

\*\* Denotes finishes to be selected from the vendor's samples.

All features and finishes subject to change without notice. E. & O. E. January 2023.