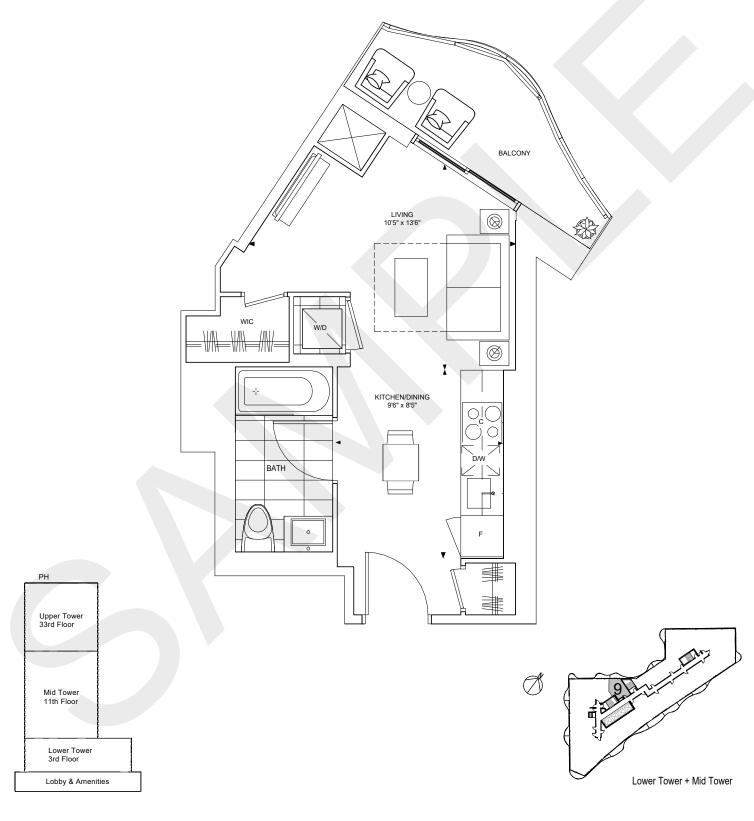

#### PIAZZA 534

Lower Tower + Mid Tower

1 BED + DEN, 1 BATH INTERIOR: 534 SQ.FT BALCONY: 67 SQ.FT TOTAL: 601 SQ.FT

РΗ

Upper Tower

Mid Tower

Lower Tower

Lobby & Amenities