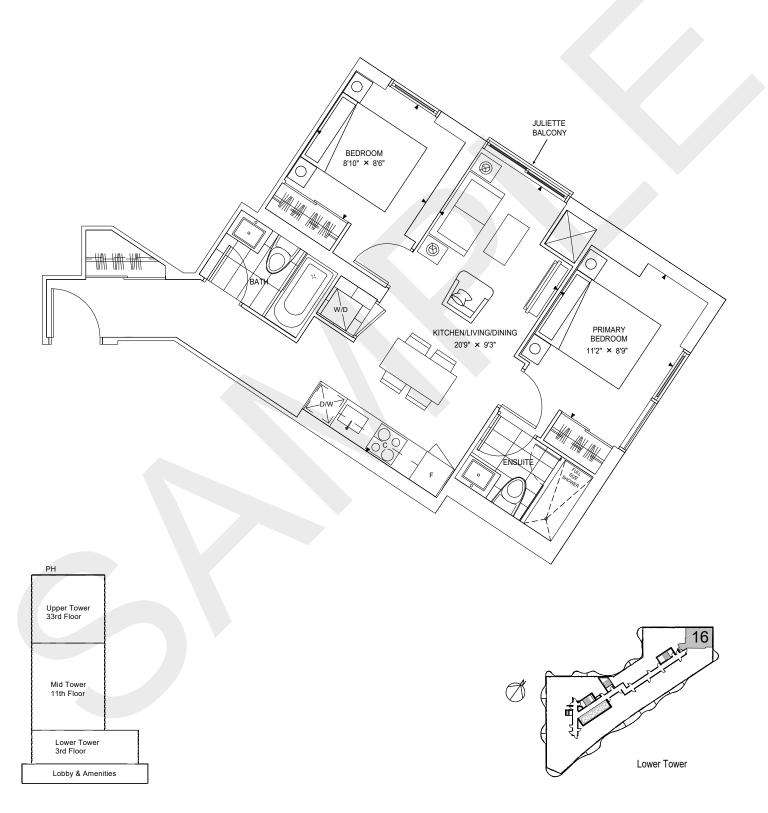

#### SHIBUYA 718

Mid Tower

2 BED, 2 BATH INTERIOR: 716 SQ.FT BALCONY: 37 SQ.FT TOTAL: 753 SQ.FT

Lower Tower

Lobby & Amenities