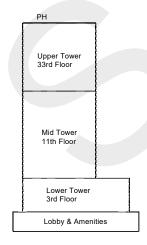

#### PIAZZA 534

Lower Tower + Mid Tower

1 BED + DEN, 1 BATH INTERIOR: 534 SQ.FT BALCONY: 67 SQ.FT TOTAL: 601 SQ.FT

РΗ

Upper Tower

Mid Tower

Lower Tower

Lobby & Amenities