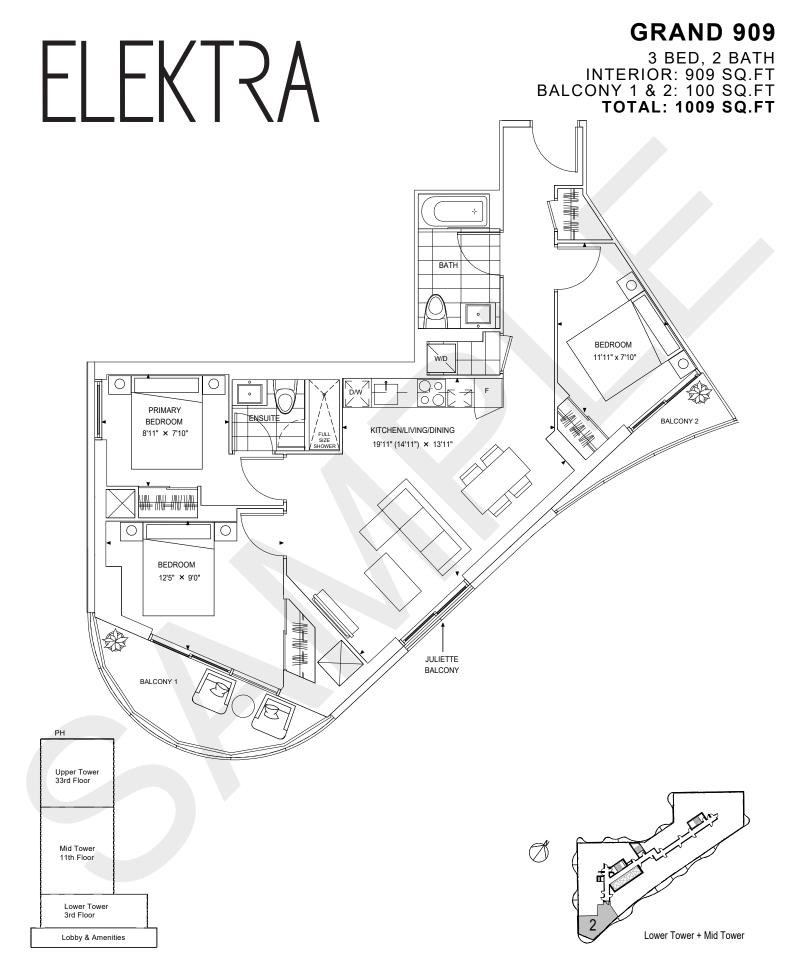

#### **GRAND 871**

3 BED, 2 BATH INTERIOR: 871 SQ.FT BALCONY 1 & 2: 90 SQ.FT TOTAL: 961 SQ.FT