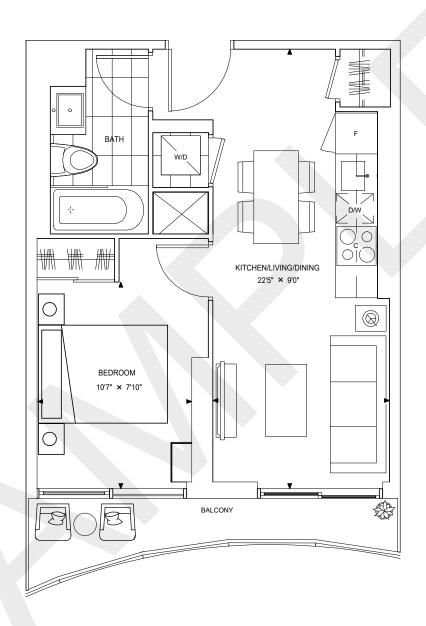

#### **DUNDAS 375**

STUDIO, 1 BATH INTERIOR: 375 SQ.FT BALCONY: 60 SQ.FT TOTAL: 435 SQ.FT





#### **TIMES 436**

1 BED, 1 BATH INTERIOR 436 SQ.FT BALCONY 33 SQ.FT TOTAL 469 SQ.FT











#### **TIMES 486**

1 BED, 1 BATH INTERIOR: 486 SQ.FT BALCONY: 43 SQ.FT

TOTAL: 529 SQ.FT











#### **TIMES 446**

1 BED, 1 BATH INTERIOR: 446 SQ.FT BALCONY: 52 SQ.FT

TOTAL: 498 SQ.FT









#### PIAZZA 534

Lower Tower + Mid Tower

1 BED + DEN, 1 BATH INTERIOR: 534 SQ.FT BALCONY: 67 SQ.FT TOTAL: 601 SQ.FT





РΗ

Upper Tower

Mid Tower

Lower Tower

Lobby & Amenities

#### PIAZZA 593

1 BED + DEN, 1 BATH INTERIOR: 593 SQ.FT BALCONY: 64 SQ.FT TOTAL: 657 SQ.FT









#### **PICCADILLY 629**

1 BED + DEN, 2 BATH INTERIOR: 629 SQ.FT BALCONY 1 & 2: 98 SQ.FT TOTAL: 727 SQ.FT







#### SHIBUYA 718

Mid Tower

2 BED, 2 BATH INTERIOR: 716 SQ.FT BALCONY: 37 SQ.FT TOTAL: 753 SQ.FT





Lower Tower

Lobby & Amenities

#### SHIBUYA 684

2 BED, 2 BATH INTERIOR: 684 SQ.FT TOTAL: 684 SQ.FT





### SHIBUYA 670

2 BED, 2 BATH INTERIOR: 670 SQ.FT

BALCONY: 105 SQ.FT TOTAL: 775 SQ.FT















#### **GRAND 871**

3 BED, 2 BATH INTERIOR: 871 SQ.FT BALCONY 1 & 2: 90 SQ.FT TOTAL: