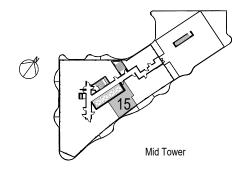

#### SHIBUYA 718

Mid Tower

2 BED, 2 BATH INTERIOR: 716 SQ.FT BALCONY: 37 SQ.FT TOTAL: 753 SQ.FT

Lower Tower

Lobby & Amenities