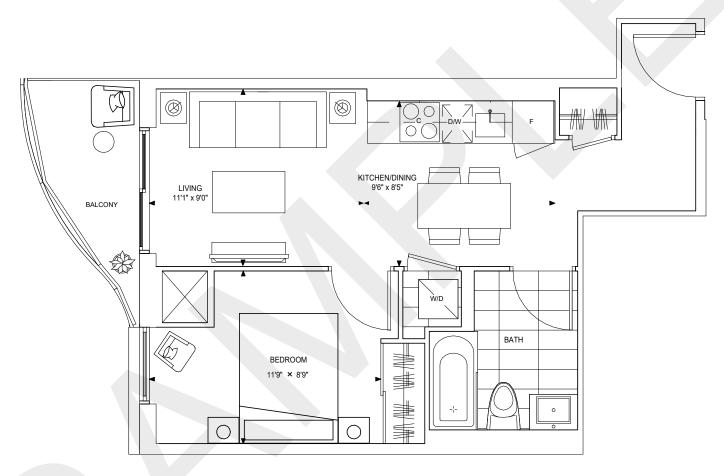

#### PIAZZA 534

Lower Tower + Mid Tower

1 BED + DEN, 1 BATH INTERIOR: 534 SQ.FT BALCONY: 67 SQ.FT TOTAL: 601 SQ.FT

РΗ

Upper Tower

Mid Tower

Lower Tower

Lobby & Amenities