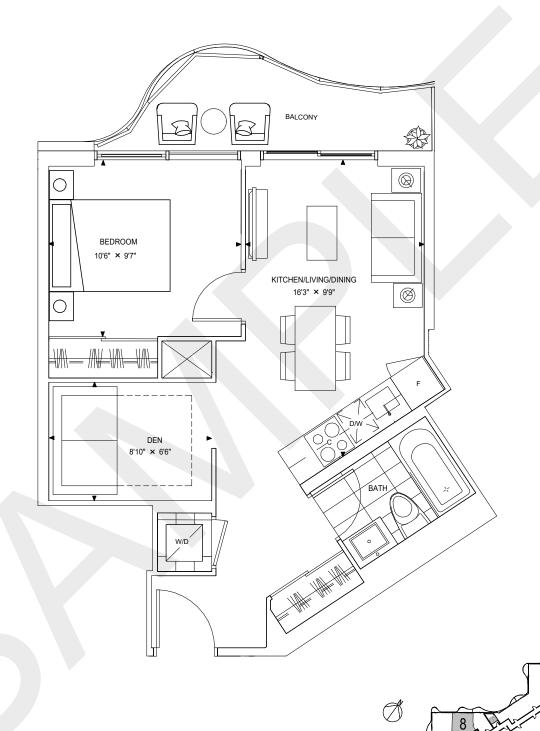

#### PIAZZA 534

Lower Tower + Mid Tower

1 BED + DEN, 1 BATH INTERIOR: 534 SQ.FT BALCONY: 67 SQ.FT TOTAL: 601 SQ.FT

РΗ

Upper Tower

Mid Tower

Lower Tower

Lobby & Amenities