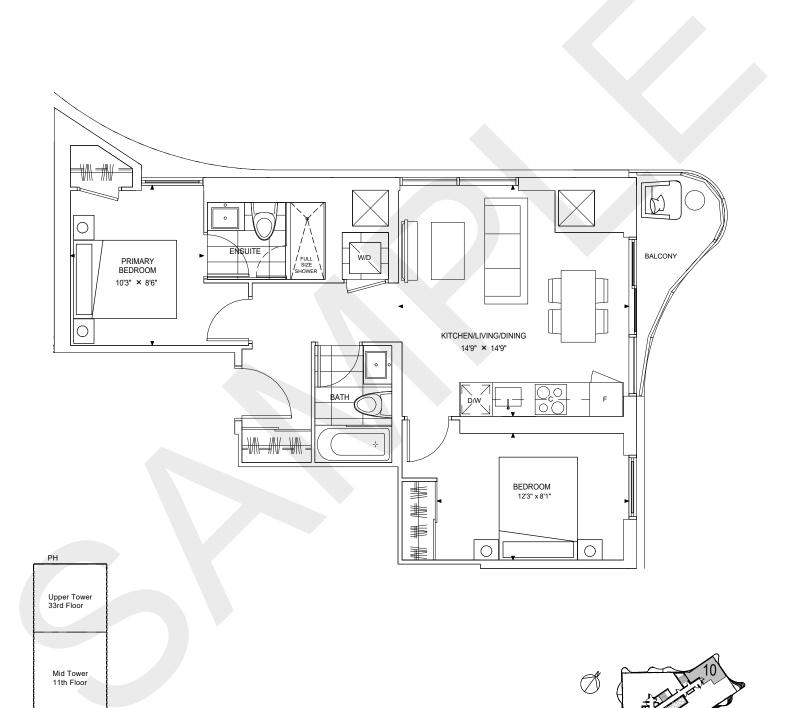

#### PIAZZA 534

Lower Tower + Mid Tower

1 BED + DEN, 1 BATH INTERIOR: 534 SQ.FT BALCONY: 67 SQ.FT TOTAL: 601 SQ.FT

РΗ

Upper Tower

Mid Tower

Lower Tower

Lobby & Amenities