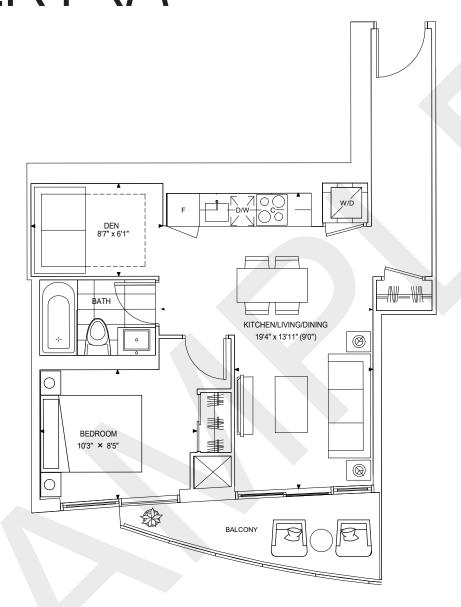

#### PIAZZA 593

1 BED + DEN, 1 BATH INTERIOR: 593 SQ.FT BALCONY: 64 SQ.FT TOTAL: 657 SQ.FT