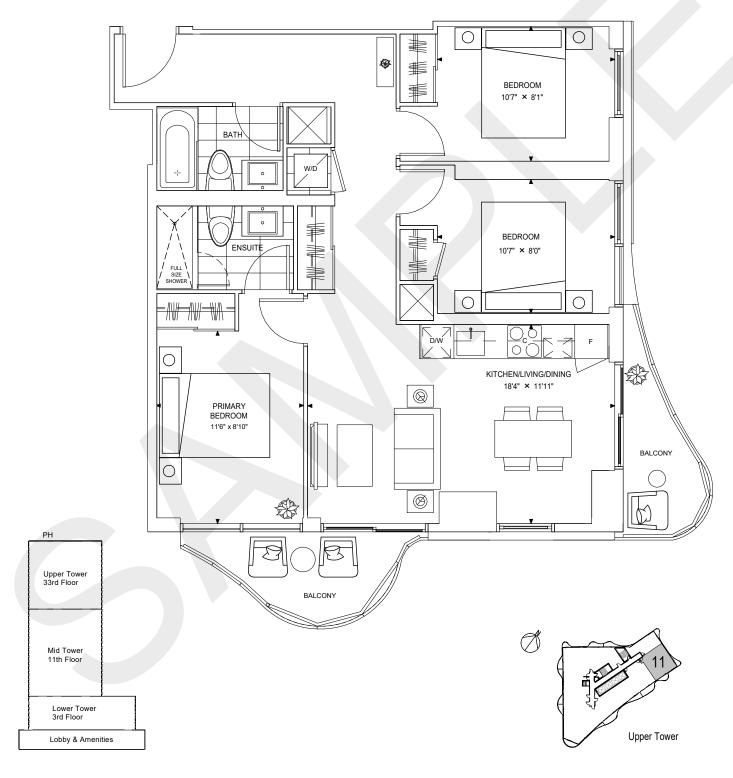

#### **GRAND 871**

3 BED, 2 BATH INTERIOR: 871 SQ.FT BALCONY 1 & 2: 90 SQ.FT TOTAL: 961 SQ.FT