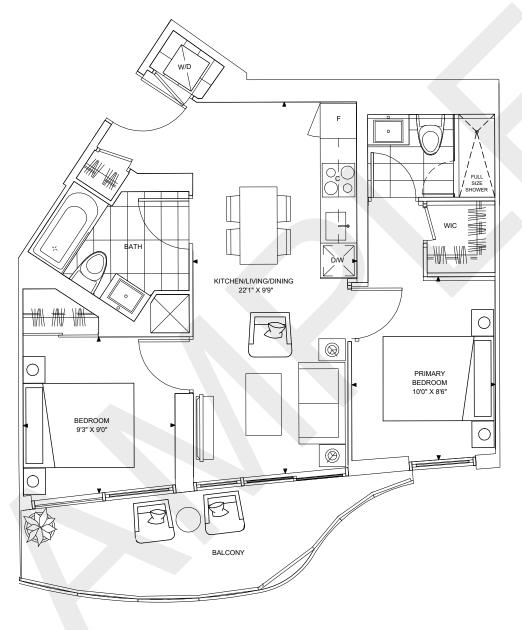

#### SHIBUYA 684

2 BED, 2 BATH INTERIOR: 684 SQ.FT TOTAL: 684 SQ.FT

### SHIBUYA 670

2 BED, 2 BATH INTERIOR: 670 SQ.FT

BALCONY: 105 SQ.FT TOTAL: 775 SQ.FT