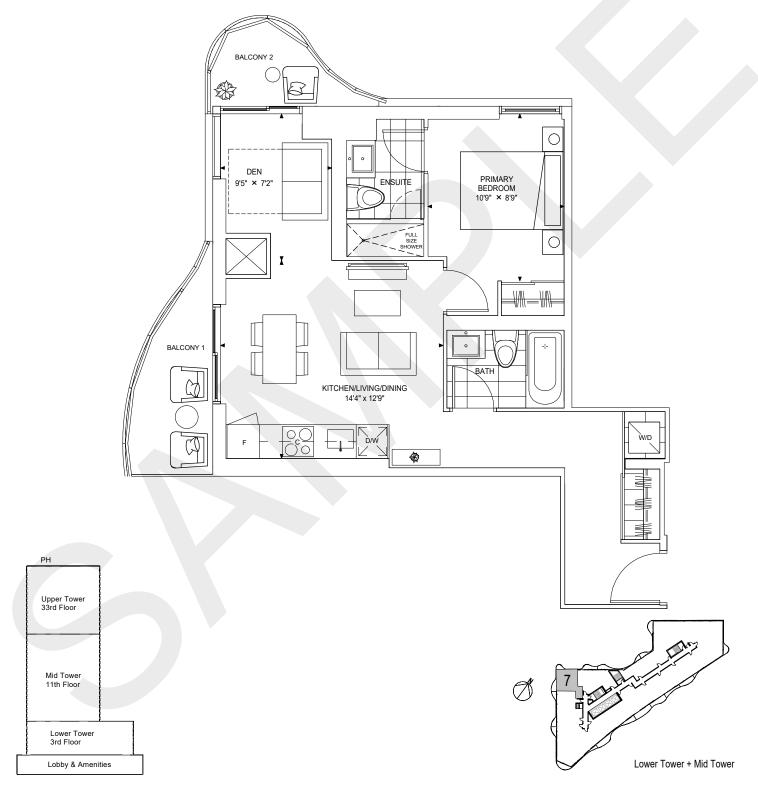

#### SHIBUYA 718

Mid Tower

2 BED, 2 BATH INTERIOR: 716 SQ.FT BALCONY: 37 SQ.FT TOTAL: 753 SQ.FT

Lower Tower

Lobby & Amenities