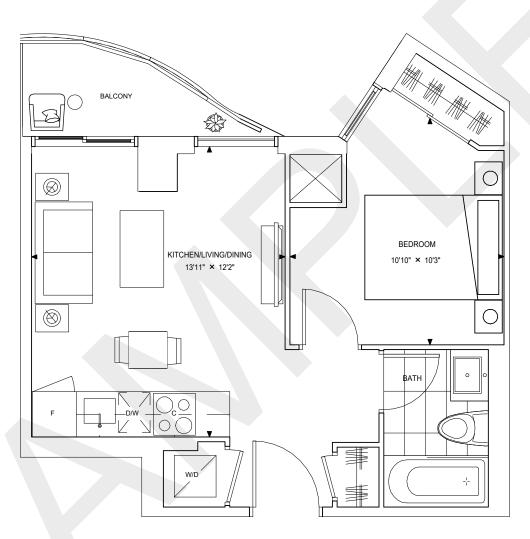

#### **TIMES 436**

1 BED, 1 BATH INTERIOR 436 SQ.FT BALCONY 33 SQ.FT TOTAL 469 SQ.FT

#### **TIMES 486**

1 BED, 1 BATH INTERIOR: 486 SQ.FT BALCONY: 43 SQ.FT

TOTAL: 529 SQ.FT

#### **TIMES 446**

1 BED, 1 BATH INTERIOR: 446 SQ.FT BALCONY: 52 SQ.FT

TOTAL: 498 SQ.FT