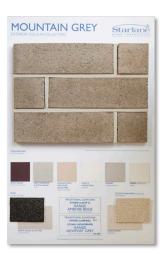

# TRADITIONAL BRICK + STONE

# PERMACON LAFITT STONE FACING

Range Berkeley Brown

Range Margaux Beige

Princess Margaret Blend

Range Amboise Beige

Range Dunlop Beige