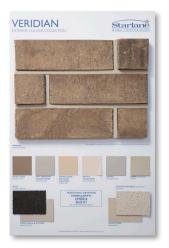

# TRANSITIONAL BRICK + STONE

### PERMACON MONDRIAN STONE FACING

Range Margaux Brown

Starlane

WINDSOR

MANILLA MATT

Range Newport Grey

Range Amber Beige

Starlane