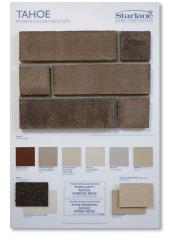

# TRANSITIONAL BRICK + STONE

### PERMACON MONDRIAN STONE FACING

Range Margaux Brown

Starlane

WINDSOR

MANILLA MATT

Range Newport Grey

Range Amber Beige

Starlane