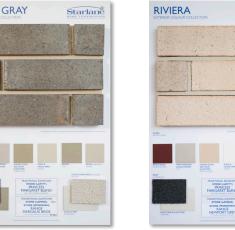

# TRANSITIONAL BRICK + STONE

### PERMACON MONDRIAN STONE FACING

Range Margaux Brown

Starlane

WINDSOR

MANILLA MATT

Range Newport Grey

Range Amber Beige

Starlane