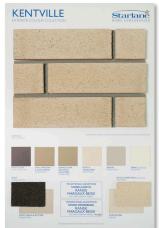

### PERMACON MONDRIAN STONE FACING

Range Margaux Brown

Starlane

WINDSOR

MANILLA MATT

Range Newport Grey

Range Amber Beige

Starlane