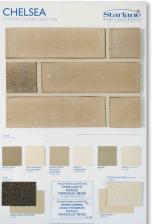

# PERMACON LAFITT STONE FACING

Range Berkeley Brown

Range Margaux Beige

Princess Margaret Blend

Range Amboise Beige

Range Dunlop Beige