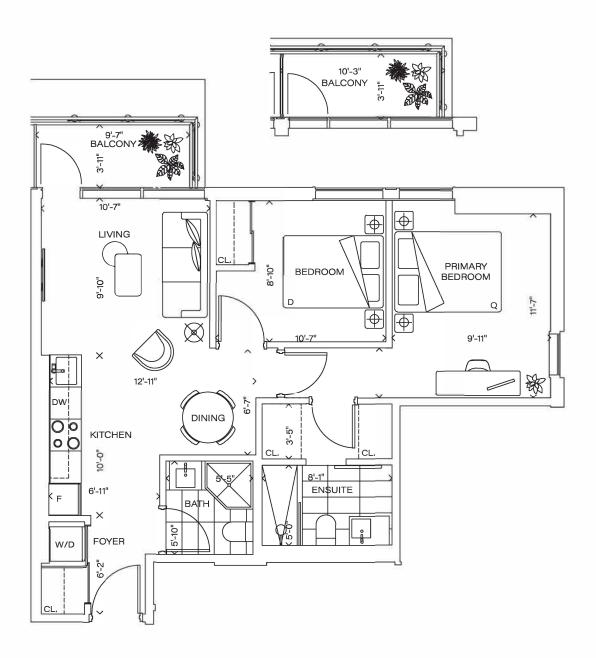

## SUITE E690

2 BEDROOMS 2 BATH

**INTERIOR 690 SF** 

**EXTERIOR 54 SF** 

**TOTAL 744 SF** 

## SUITE E738

2 BEDROOMS 2 BATH

**INTERIOR 738 SF** 

**EXTERIOR 58 SF** 

**TOTAL 796 SF** 