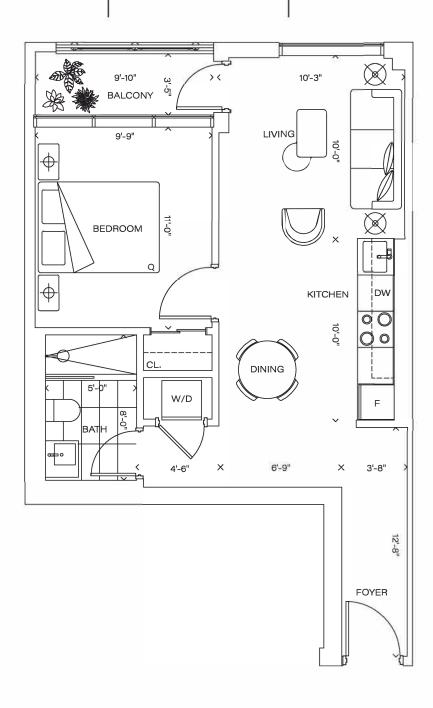

## SUITE B540

1 BEDROOM

**INTERIOR 540 SF** 

**EXTERIOR 80 SF** 

**TOTAL 540 SF** 