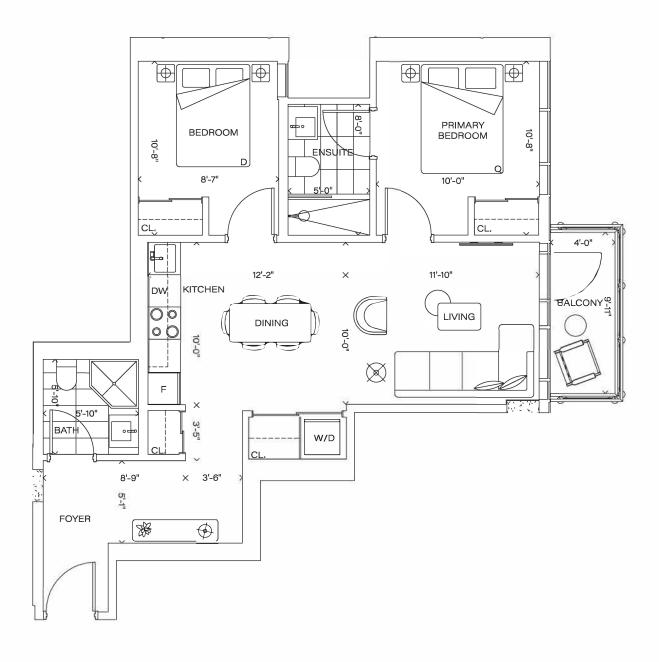

## SUITE E690

2 BEDROOMS 2 BATH

**INTERIOR 690 SF** 

**EXTERIOR 54 SF** 

**TOTAL 744 SF** 

## SUITE E738

2 BEDROOMS 2 BATH

**INTERIOR 738 SF** 

**EXTERIOR 58 SF** 

**TOTAL 796 SF** 