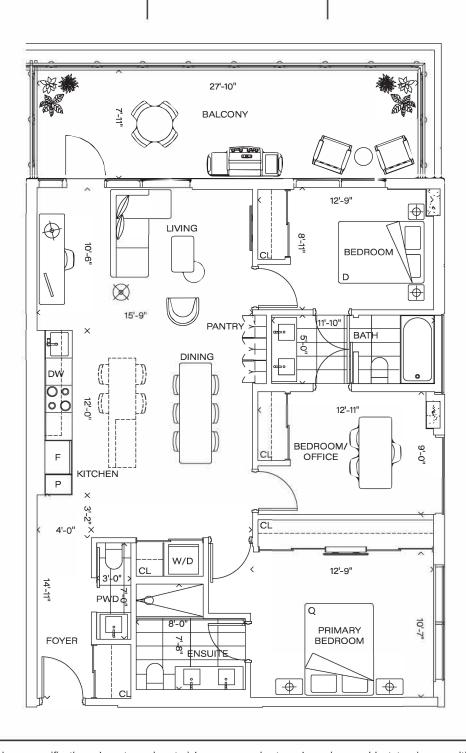

## SUITE G1174

3 BEDROOMS 2 BATH

**INTERIOR 1174 SF** 

**EXTERIOR 258 SF** 

**TOTAL 1432 SF** 

## SUITE G1056

3 BEDROOM 3 BATH

**INTERIOR 1056 SF** 

**EXTERIOR 249 SF** 

**TOTAL 1305 SF** 

## SUITE G845

3 BEDROOM 2 BATH

**INTERIOR 845 SF** 

**EXTERIOR 231 SF** 

**TOTAL 1076 SF** 