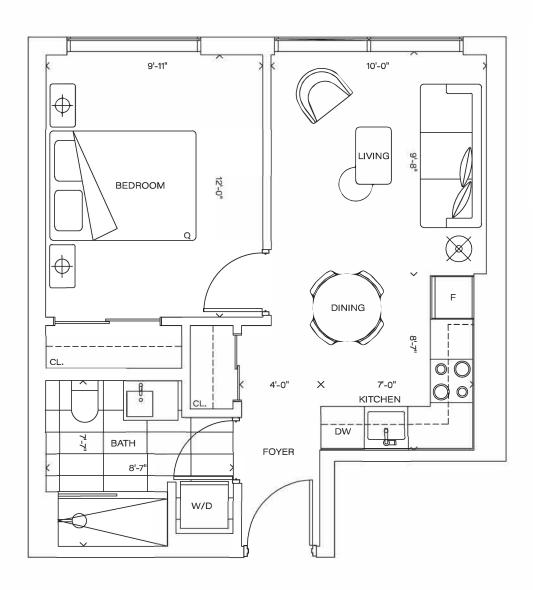

## SUITE B468

1 BEDROOM

**INTERIOR 468 SF** 

EXTERIOR N/A SF

**TOTAL 468 SF** 