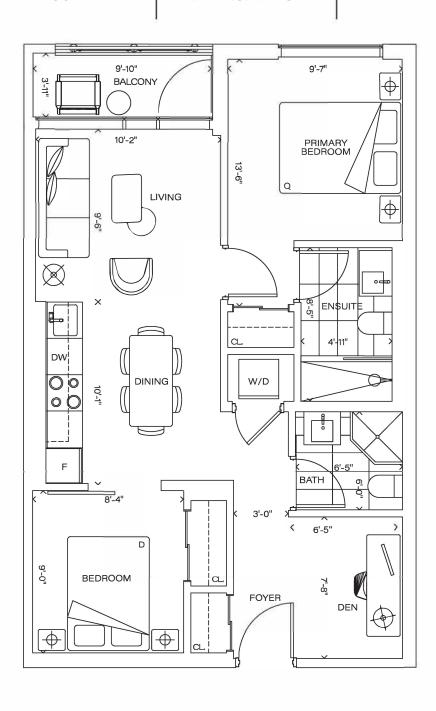

# SUITE D575

1 BEDROOM + DEN

**INTERIOR 575 SF** 

**EXTERIOR 39 SF** 

**TOTAL 614 SF** 