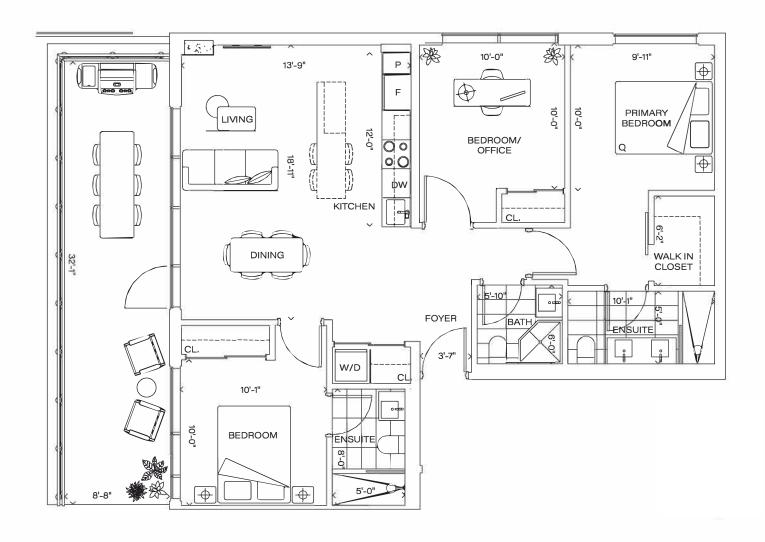

## SUITE G1174

3 BEDROOMS 2 BATH

**INTERIOR 1174 SF** 

**EXTERIOR 258 SF** 

**TOTAL 1432 SF** 