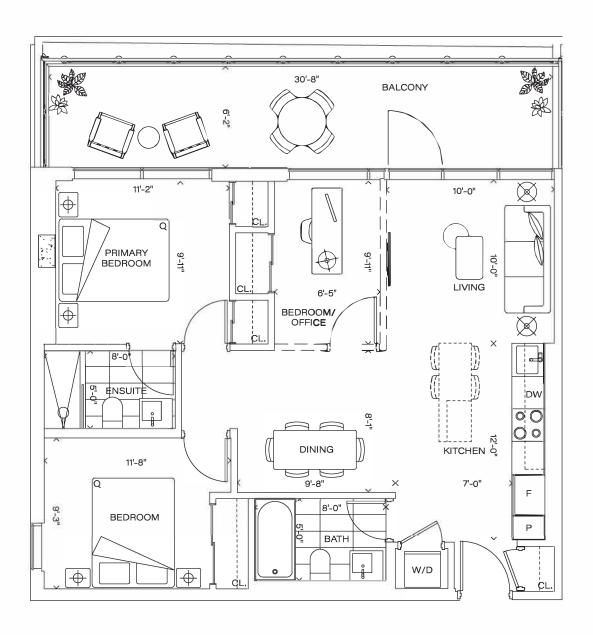

## SUITE E738

2 BEDROOMS 2 BATH

**INTERIOR 738 SF** 

**EXTERIOR 58 SF** 

**TOTAL 796 SF** 