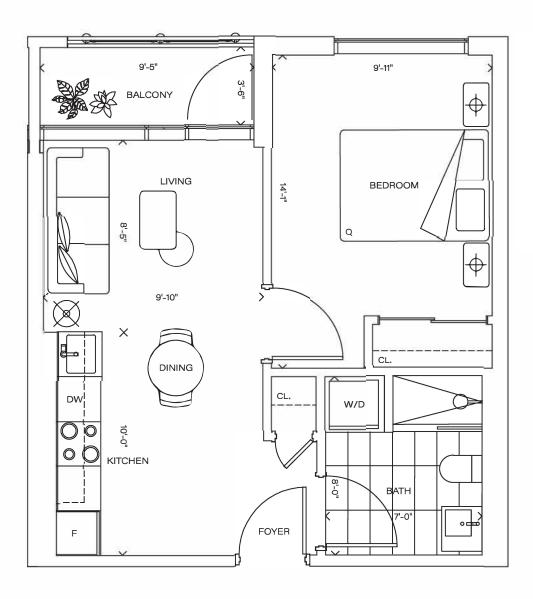

## SUITE B462BF

1 BEDROOM

**INTERIOR 462 SF** 

**EXTERIOR 39 SF** 

**TOTAL 501 SF** 