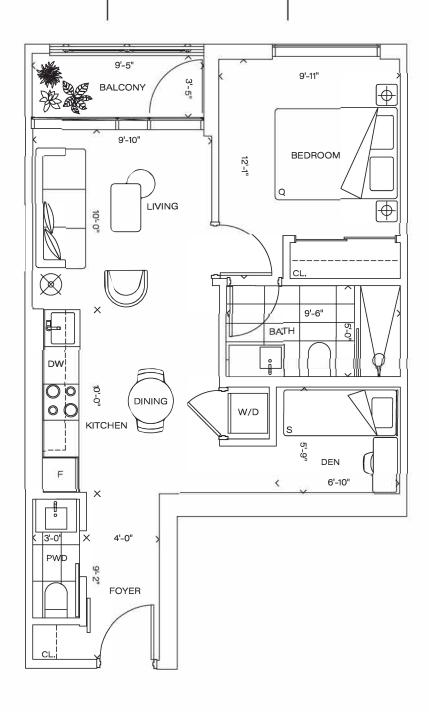

# SUITE D575

1 BEDROOM + DEN

**INTERIOR 575 SF** 

**EXTERIOR 39 SF** 

**TOTAL 614 SF** 