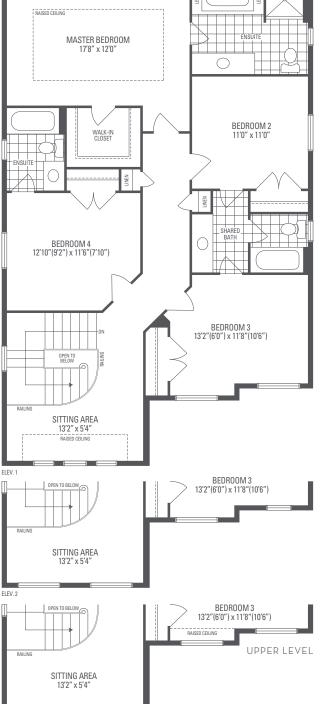

LINCOLN 2 Elevation 1 • 2,507 sq.ft. | Elevation 2 • 2,507 sq.ft. | Elevation 3 • 2,507 sq.ft. Main exterior building materials for front include: Elev. 1 • Brick, Elev. 2 • Cultured Stone + Brick, Elev. 3 • Cultured Ston + Brick + Painted Wood Product Barquentine Estates Ph. 2 • 40' • May 2021

ELEV. 3