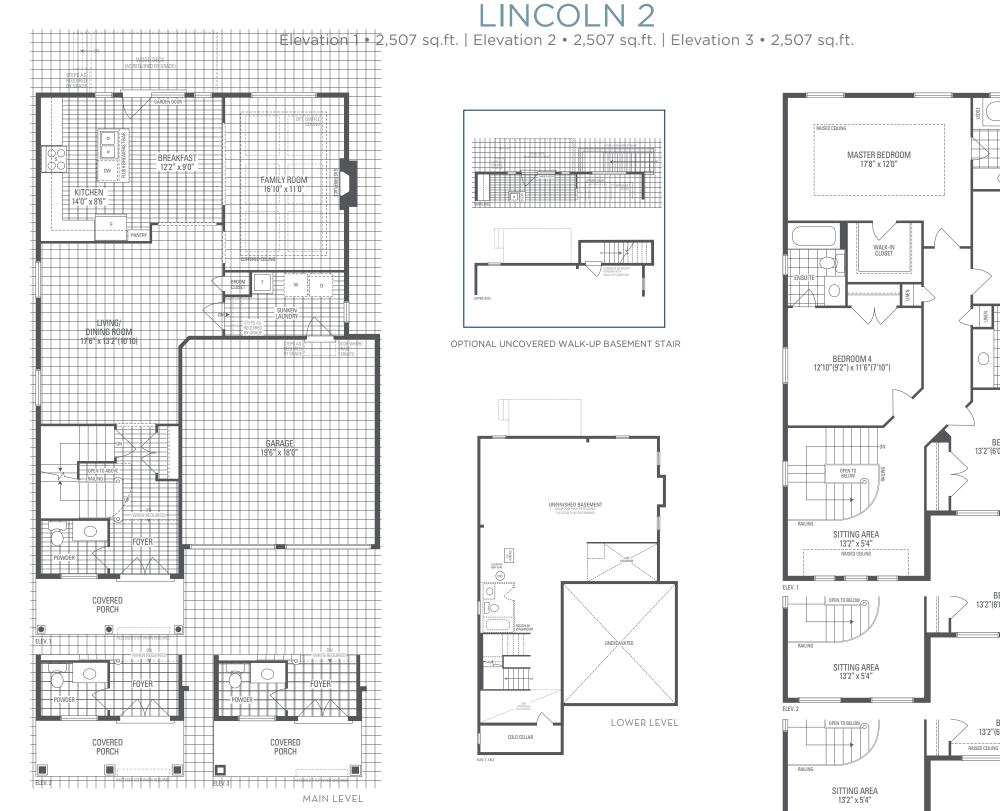

LINCOLN 2 Elevation 1 • 2,507 sq.ft. | Elevation 2 • 2,507 sq.ft. | Elevation 3 • 2,507 sq.ft. Main exterior building materials for front include: Elev. 1 • Brick, Elev. 2 • Cultured Stone + Brick, Elev. 3 • Cultured Ston + Brick + Painted Wood Product Barquentine Estates Ph. 2 • 40' • May 2021

NOTE: Orientation of home may be reversed and purchaser agrees to accept the same. Unit setback and roofline may vary due to siting. Steps may vary at any exterior entrance ways due to grading variance. All dimensions are approximate only and subject to change without notice. Actual usable floor space may vary from stated floor area. All renderings are artist's concept, specifications, architectural and mechanical detailing are subject to minor modifications. Mechanical wall encroachments may be required into finished rooms and garage spaces. E.&O.E.