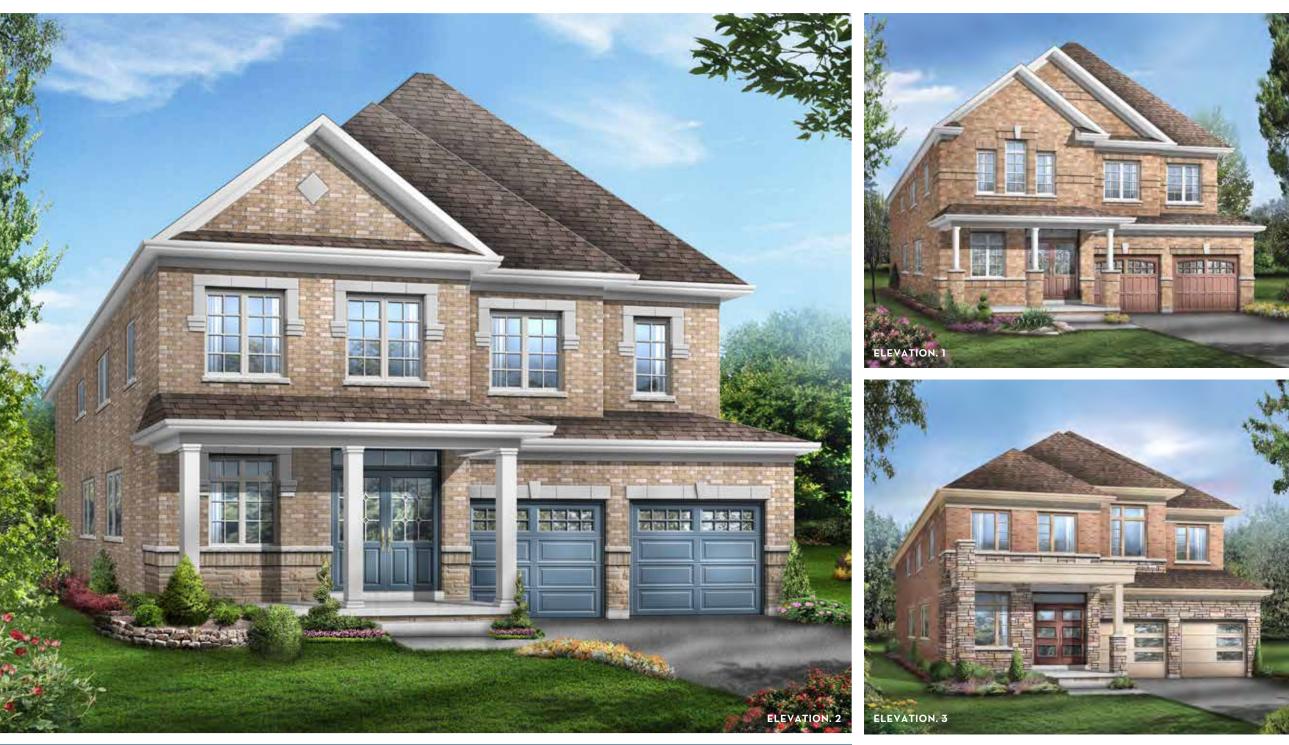

LINCOLN 2 Elevation 1 • 2,507 sq.ft. | Elevation 2 • 2,507 sq.ft. | Elevation 3 • 2,507 sq.ft. Main exterior building materials for front include: Elev. 1 • Brick, Elev. 2 • Cultured Stone + Brick, Elev. 3 • Cultured Ston + Brick + Painted Wood Product Barquentine Estates Ph. 2 • 40' • May 2021