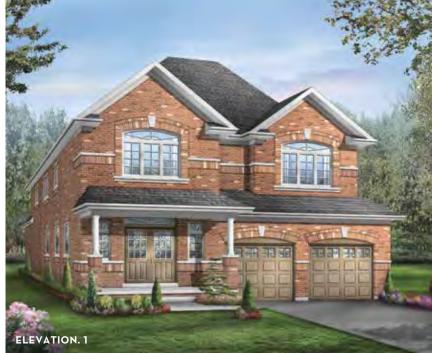

LINCOLN 1
Elevation 1 • 2,304 sq.ft. | Elevation 2 • 2,309 sq.ft. | Elevation 3 • 2,316 sq.ft.

Main exterior building materials for front include: Elev. 1 • Brick, Elev. 2 • Cultured Stone + Brick, Elev. 3 • Cultured Stone + Brick + Painted Wood Product Barquentine Estates Ph. 2 • 40′ • May 2021

## LINCOLN 1

Elevation 1 • 2,304 sq.ft. | Elevation 2 • 2,309 sq.ft. | Elevation 3 • 2,316 sq.ft.

OPTIONAL UNCOVERED WALK-UP BASEMENT STAIR