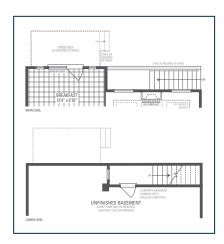

## LINCOLN 1

Elevation 1 • 2,304 sq.ft. | Elevation 2 • 2,309 sq.ft. | Elevation 3 • 2,316 sq.ft.

OPTIONAL UNCOVERED WALK-UP BASEMENT STAIR