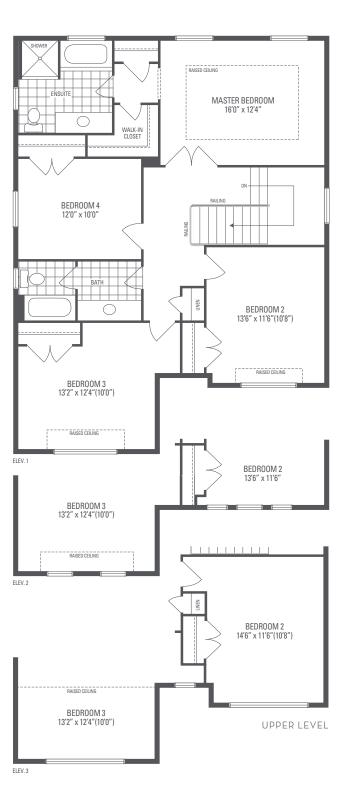

LINCOLN 1
Elevation 1 • 2,304 sq.ft. | Elevation 2 • 2,309 sq.ft. | Elevation 3 • 2,316 sq.ft.

Main exterior building materials for front include: Elev. 1 • Brick, Elev. 2 • Cultured Stone + Brick, Elev. 3 • Cultured Stone + Brick + Painted Wood Product Barquentine Estates Ph. 2 • 40′ • May 2021

## LINCOLN 1

Elevation 1 • 2,304 sq.ft. | Elevation 2 • 2,309 sq.ft. | Elevation 3 • 2,316 sq.ft.

OPTIONAL UNCOVERED WALK-UP BASEMENT STAIR