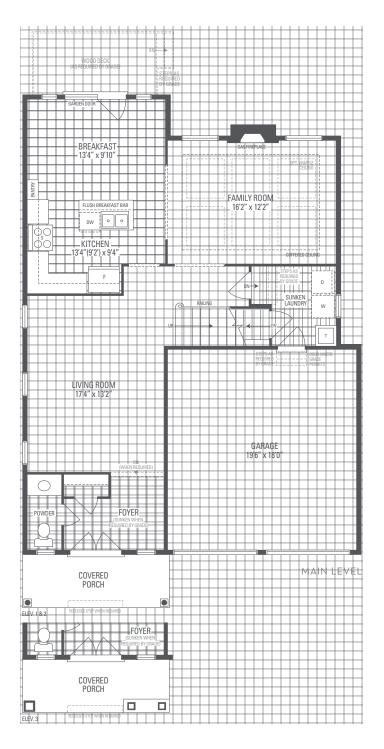

LINCOLN 1
Elevation 1 • 2,304 sq.ft. | Elevation 2 • 2,309 sq.ft. | Elevation 3 • 2,316 sq.ft.

Main exterior building materials for front include: Elev. 1 • Brick, Elev. 2 • Cultured Stone + Brick, Elev. 3 • Cultured Stone + Brick + Painted Wood Product Barquentine Estates Ph. 2 • 40′ • May 2021

## LINCOLN 1

Elevation 1 • 2,304 sq.ft. | Elevation 2 • 2,309 sq.ft. | Elevation 3 • 2,316 sq.ft.

OPTIONAL UNCOVERED WALK-UP BASEMENT STAIR