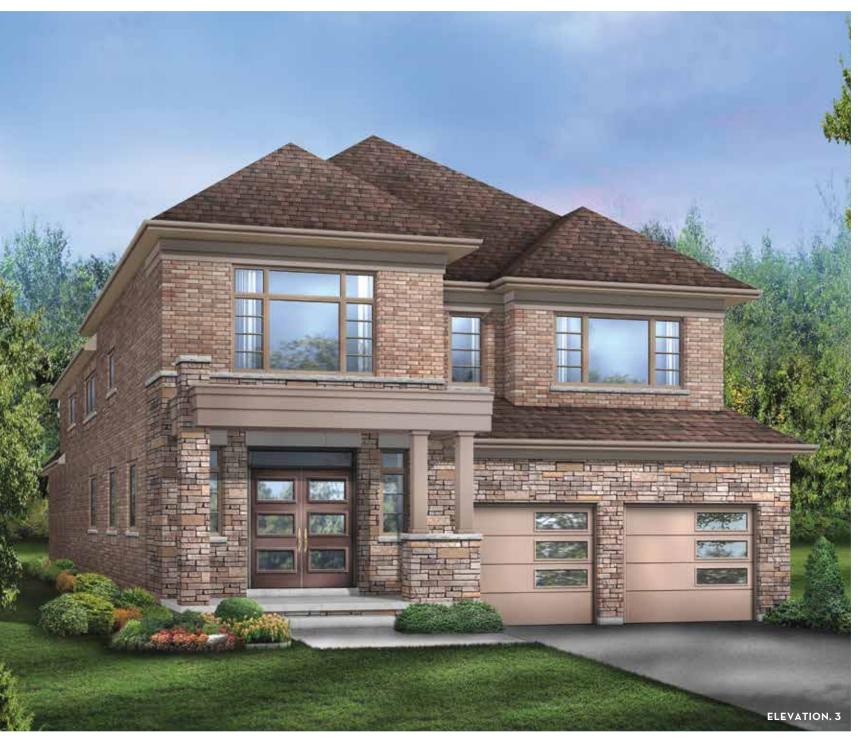

LINCOLN 1
Elevation 1 • 2,304 sq.ft. | Elevation 2 • 2,309 sq.ft. | Elevation 3 • 2,316 sq.ft.

Main exterior building materials for front include: Elev. 1 • Brick, Elev. 2 • Cultured Stone + Brick, Elev. 3 • Cultured Stone + Brick + Painted Wood Product Barquentine Estates Ph. 2 • 40′ • May 2021

## LINCOLN 1

Elevation 1 • 2,304 sq.ft. | Elevation 2 • 2,309 sq.ft. | Elevation 3 • 2,316 sq.ft.

OPTIONAL UNCOVERED WALK-UP BASEMENT STAIR