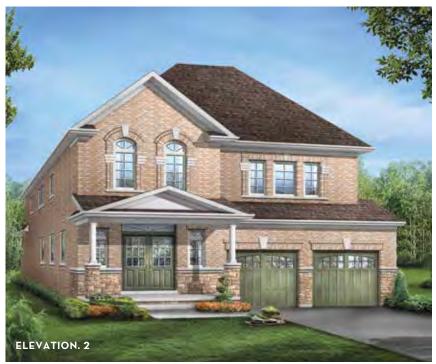

LINCOLN 1
Elevation 1 • 2,304 sq.ft. | Elevation 2 • 2,309 sq.ft. | Elevation 3 • 2,316 sq.ft.

Main exterior building materials for front include: Elev. 1 • Brick, Elev. 2 • Cultured Stone + Brick, Elev. 3 • Cultured Stone + Brick + Painted Wood Product Barquentine Estates Ph. 2 • 40′ • May 2021

## LINCOLN 1

Elevation 1 • 2,304 sq.ft. | Elevation 2 • 2,309 sq.ft. | Elevation 3 • 2,316 sq.ft.

OPTIONAL UNCOVERED WALK-UP BASEMENT STAIR