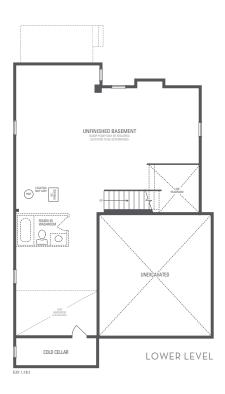

## LINCOLN 1

Elevation 1 • 2,304 sq.ft. | Elevation 2 • 2,309 sq.ft. | Elevation 3 • 2,316 sq.ft.

OPTIONAL UNCOVERED WALK-UP BASEMENT STAIR