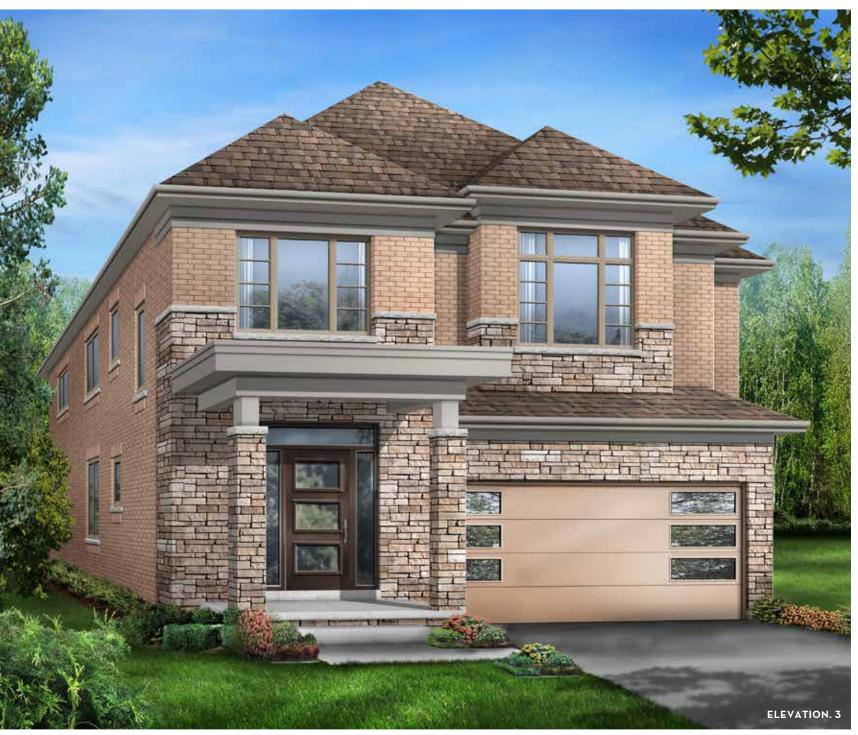

JERSEY 2
Elevation 1 • 1,964 sq.ft. | Elevation 2 • 1,978 sq.ft. | Elevation 3 • 1,976 sq.ft.

Main exterior building materials for front include: Elev. 1 • Brick, Elev. 2 • Cultured Stone + Brick, Elev. 3 • Cultured Stone + Brick + Painted Wood Products Barquentine Estates Ph. 2 • 36′ • May 2021