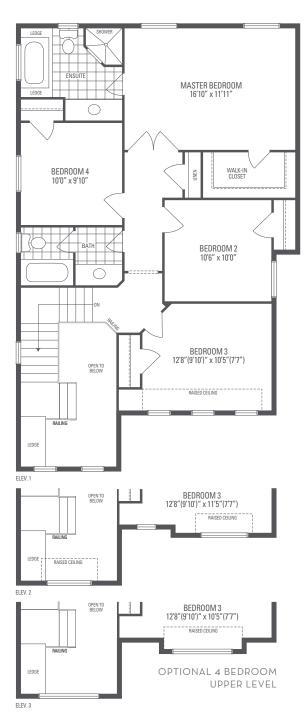

JERSEY 2
Elevation 1 • 1,964 sq.ft. | Elevation 2 • 1,978 sq.ft. | Elevation 3 • 1,976 sq.ft.

Main exterior building materials for front include: Elev. 1 • Brick, Elev. 2 • Cultured Stone + Brick, Elev. 3 • Cultured Stone + Brick + Painted Wood Products Barquentine Estates Ph. 2 • 36′ • May 2021