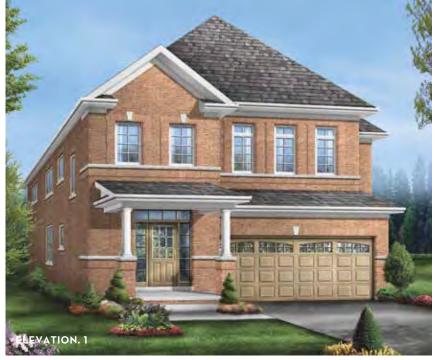

JERSEY 2
Elevation 1 • 1,964 sq.ft. | Elevation 2 • 1,978 sq.ft. | Elevation 3 • 1,976 sq.ft.

Main exterior building materials for front include: Elev. 1 • Brick, Elev. 2 • Cultured Stone + Brick, Elev. 3 • Cultured Stone + Brick + Painted Wood Products Barquentine Estates Ph. 2 • 36′ • May 2021