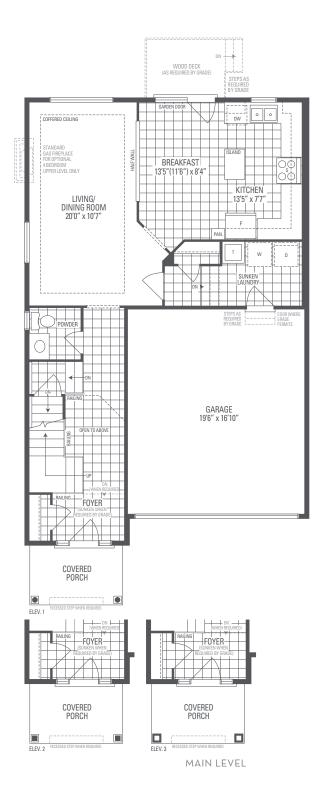

n 3 • 1,976 sq.ft.

Main exterior building materials for front include: Elev. 1 • Brick, Elev. 2 • Cultured Stone + Brick, Elev. 3 • Cultured Stone + Brick + Painted Wood Products Barquentine Estates Ph. 2 • 36′ • May 2021

NOTE: Orientation of home may be reversed and purchaser agrees to accept the same. Unit setback and roofline may vary due to siting. Steps may vary at any exterior entrance ways due to grading variance. All dimensions are approximate only and subject to change without notice. Actual usable floor space may vary from stated floor area. All renderings are artist's concept, specifications, architectural and mechanical detailing are subject to minor modifications. Mechanical wall encroachments may be required into finished rooms and garage spaces. E.&O.E..

## JERSEY 2









OPTIONAL UNCOVERED WALK-UP BASEMENT STAIR