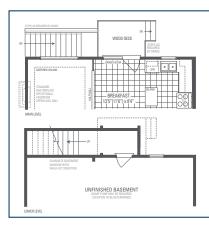

JERSEY 2
Elevation 1 • 1,964 sq.ft. | Elevation 2 • 1,978 sq.ft. | Elevation 3 • 1,976 sq.ft.

Main exterior building materials for front include: Elev. 1 • Brick, Elev. 2 • Cultured Stone + Brick, Elev. 3 • Cultured Stone + Brick + Painted Wood Products Barquentine Estates Ph. 2 • 36′ • May 2021

## JERSEY 2

OPTIONAL UNCOVERED WALK-UP BASEMENT STAIR