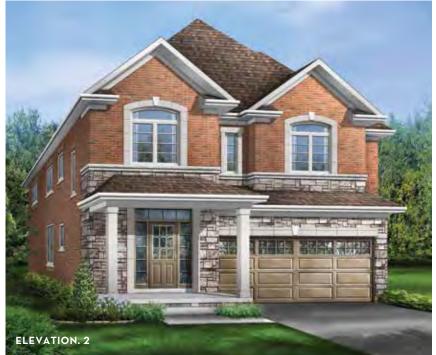

JERSEY 2
Elevation 1 • 1,964 sq.ft. | Elevation 2 • 1,978 sq.ft. | Elevation 3 • 1,976 sq.ft.

Main exterior building materials for front include: Elev. 1 • Brick, Elev. 2 • Cultured Stone + Brick, Elev. 3 • Cultured Stone + Brick + Painted Wood Products Barquentine Estates Ph. 2 • 36′ • May 2021