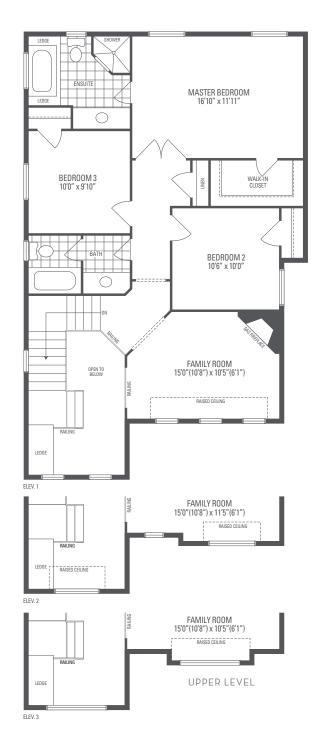

JERSEY 2
Elevation 1 • 1,964 sq.ft. | Elevation 2 • 1,978 sq.ft. | Elevation 3 • 1,976 sq.ft.

Main exterior building materials for front include: Elev. 1 • Brick, Elev. 2 • Cultured Stone + Brick, Elev. 3 • Cultured Stone + Brick + Painted Wood Products Barquentine Estates Ph. 2 • 36′ • May 2021