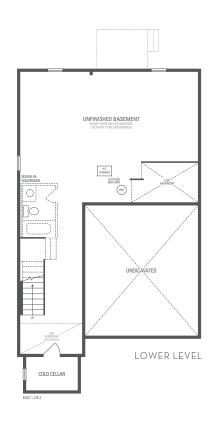

JERSEY 2
Elevation 1 • 1,964 sq.ft. | Elevation 2 • 1,978 sq.ft. | Elevation 3 • 1,976 sq.ft.

Main exterior building materials for front include: Elev. 1 • Brick, Elev. 2 • Cultured Stone + Brick, Elev. 3 • Cultured Stone + Brick + Painted Wood Products Barquentine Estates Ph. 2 • 36′ • May 2021

## JERSEY 2

OPTIONAL UNCOVERED WALK-UP BASEMENT STAIR