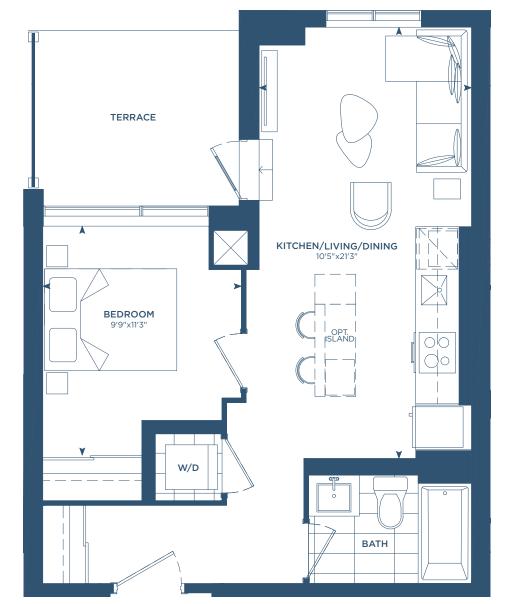

#### M1ED

INTERIOR: 652 S.F.
EXTERIOR: 48-184 S.F.
TOTAL: 700-836 S.F.

6TH - 12TH FLOORS

PHO4(M1ED)

INTERIOR: 652 S.F. EXTERIOR: 48 S.F.

TOTAL: 700 S.F.