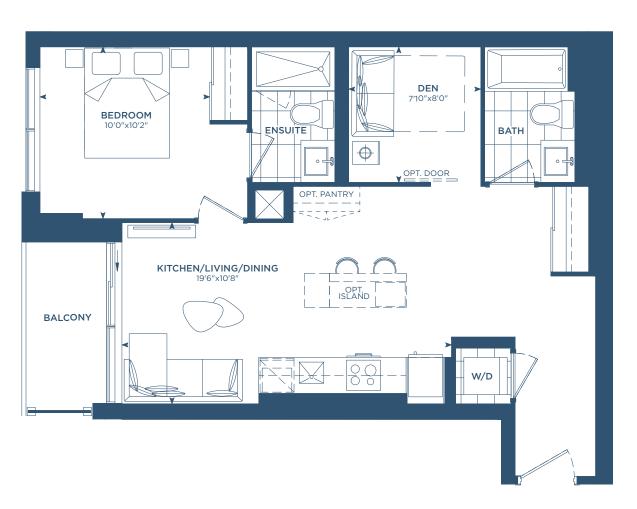

83-699 S.F.









### M1AD

INTERIOR: 571 S.F.
EXTERIOR: 42 S.F.
TOTAL: 613 S.F.







PHO9(M1AD)

INTERIOR: 571 S.F.

EXTERIOR: 42 S.F. TOTAL: 613 S.F.











#### M1BD

INTERIOR: 578 S.F. **TOTAL: 578 S.F.** 







Martha James

### 1 BED + DEN

#### M1CD

INTERIOR: 579 S.F.
EXTERIOR: 34-44 S.F.
TOTAL: 613-623 S.F.











#### M1ED

INTERIOR: 652 S.F.
EXTERIOR: 48-184 S.F.
TOTAL: 700-836 S.F.





6TH - 12TH FLOORS







PHO4(M1ED)

INTERIOR: 652 S.F. EXTERIOR: 48 S.F.

TOTAL: 700 S.F.









### MJ2A

INTERIOR: 647 S.F.
EXTERIOR: 52 S.F.
TOTAL: 699 S.F.









MJ2C

INTERIOR: 668 S.F.
EXTERIOR: 51 S.F.
TOTAL: 719 S.F.









MJ2D

INTERIOR: 698 S.F. EXTERIOR: 93 S.F.

TOTAL: 791 S.F.









#### M1GD

INTERIOR: 741 S.F. EXTERIOR: 34-44 S.F.

TOTAL: 775-785 S.F.











#### MJ2E

INTERIOR: 781 S.F. EXTERIOR: 30-45 S.F. TOTAL: 811-826 S.F.











### MJ2F

INTERIOR: 783 S.F. EXTERIOR: 45 S.F.

TOTAL: 828 S.F.





#### MJ2G

INTERIOR: 789 S.F. EXTERIOR: 78-235 S.F. TOTAL: 867-1,024 S.F.









 $\oplus$ 





**PH10** (MJ2G)

INTERIOR: 789 S.F. EXTERIOR: 78 S.F.

TOTAL: 867 S.F.





 $\oplus$ 



#### MJ2H

INTERIOR: 809 S.F. EXTERIOR: 51 S.F.

TOTAL: 860 S.F.











**PHO3** (MJ2H)

INTERIOR: 809 S.F. EXTERIOR: 51 S.F.

TOTAL: 860 S.F.













#### MJ2I

INTERIOR: 825 S.F. EXTERIOR: 30-45 S.F. TOTAL: 855-870 S.F.









#### MJ2J

INTERIOR: 857 S.F. EXTERIOR: 47 S.F. TOTAL: 904 S.F.









#### M2AD

INTERIOR: 946 S.F.
EXTERIOR: 44-305 S.F.
TOTAL: 990-1,251 S.F.











**PHO5** (M2AD)

INTERIOR: 946 S.F. EXTERIOR: 44 S.F.