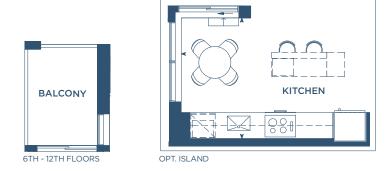

#### M2AD

INTERIOR: 946 S.F. EXTERIOR: 305 S.F.

TOTAL: 1,251 S.F.

OPT. ISLAND

5TH FLOORS