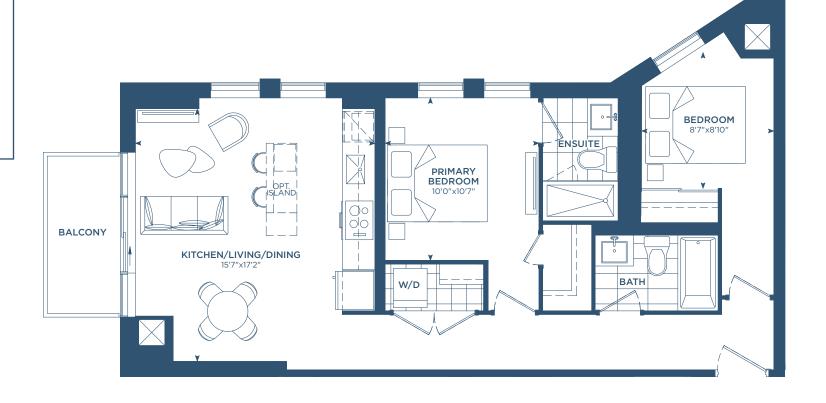

MJ2D

INTERIOR: 698 S.F. EXTERIOR: 93 S.F.

TOTAL: 791 S.F.









#### M1GD

INTERIOR: 741 S.F. EXTERIOR: 34-44 S.F.

TOTAL: 775-785 S.F.











#### MJ2E

INTERIOR: 781 S.F. EXTERIOR: 30-45 S.F. TOTAL: 811-826 S.F.











### MJ2F

INTERIOR: 783 S.F. EXTERIOR: 45 S.F.

TOTAL: 828 S.F.





#### MJ2G

INTERIOR: 789 S.F. EXTERIOR: 78-235 S.F. TOTAL: 867-1,024 S.F.









 $\oplus$ 





**PH10** (MJ2G)

INTERIOR: 789 S.F. EXTERIOR: 78 S.F.

TOTAL: 867 S.F.





 $\oplus$ 



#### MJ2H

INTERIOR: 809 S.F. EXTERIOR: 51 S.F.

TOTAL: 860 S.F.











**PHO3** (MJ2H)

INTERIOR: 809 S.F. EXTERIOR: 51 S.F.

TOTAL: 860 S.F.













#### MJ2I

INTERIOR: 825 S.F. EXTERIOR: 30-45 S.F. TOTAL: 855-870 S.F.









#### MJ2J

INTERIOR: 857 S.F. EXTERIOR: 47 S.F. TOTAL: 904 S.F.









#### M2AD

INTERIOR: 946 S.F.
EXTERIOR: 44-305 S.F.
TOTAL: 990-1,251 S.F.











**PHO5** (M2AD)

INTERIOR: 946 S.F. EXTERIOR: 44 S.F.

TOTAL: 990 S.F.













#### M<sub>2</sub>BD

INTERIOR: 987 S.F.
EXTERIOR: 47 S.F.
TOTAL: 1,034 S.F.







### MJ1D

INTERIOR: 551 S.F. EXTERIOR: 184 S.F. TOTAL: 735 S.F.













#### MJ1E

INTERIOR: 557 S.F. EXTERIOR: 184 S.F.

TOTAL: 741 S.F.













#### M1ED

INTERIOR: 652 S.F. EXTERIOR: 184 S.F.

TOTAL: 836 S.F.













### MJ2G

INTERIOR: 789 S.F. EXTERIOR: 235 S.F. TOTAL: 1,024 S.F.













#### M2AD

INTERIOR: 946 S.F. EXTERIOR: 305 S.F.

TOTAL: 1,251 S.F.



OPT. ISLAND





5TH FLOORS