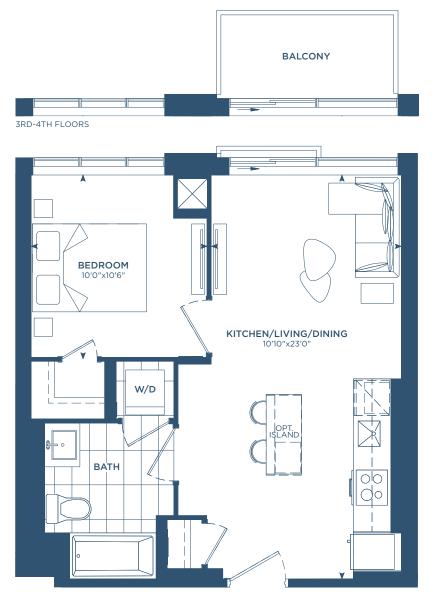

#### M1BD

INTERIOR: 578 S.F. **TOTAL: 578 S.F.** 

Martha James

### 1 BED + DEN