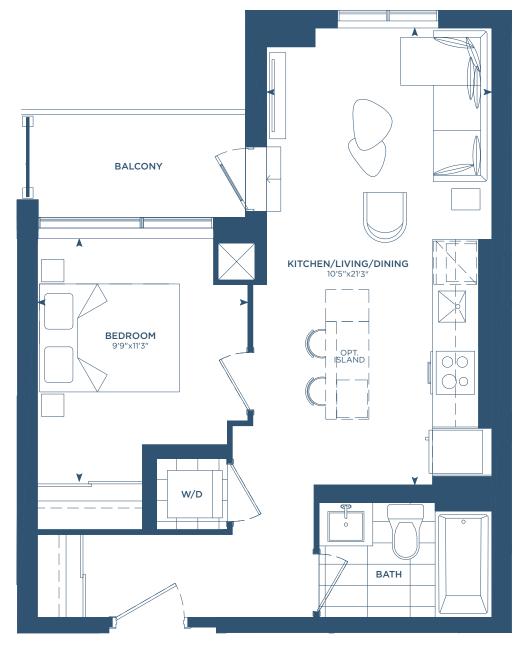

#### M1ED

INTERIOR: 652 S.F.
EXTERIOR: 48-184 S.F.
TOTAL: 700-836 S.F.

6TH - 12TH FLOORS

PHO4(M1ED)

INTERIOR: 652 S.F. EXTERIOR: 48 S.F.

TOTAL: 700 S.F.