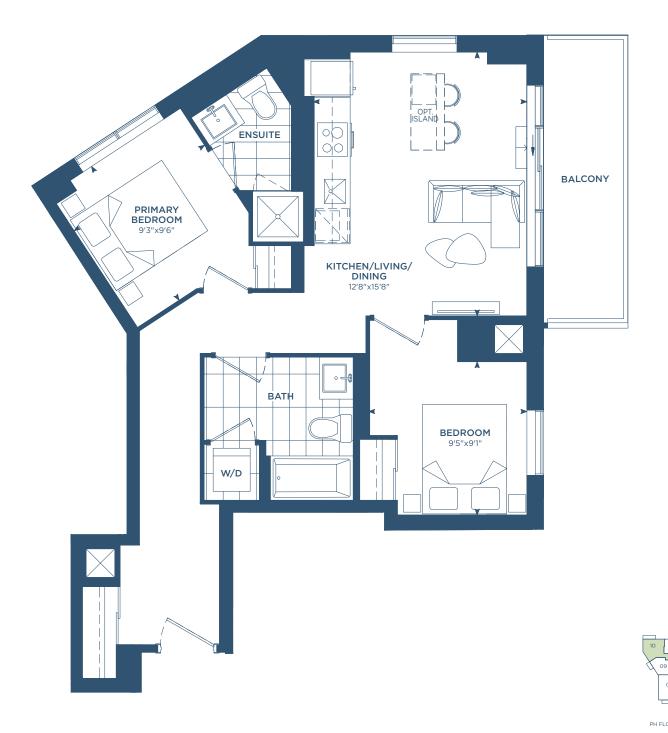

#### M1ED

INTERIOR: 652 S.F.
EXTERIOR: 48-184 S.F.
TOTAL: 700-836 S.F.

6TH - 12TH FLOORS

PHO4(M1ED)

INTERIOR: 652 S.F. EXTERIOR: 48 S.F.

TOTAL: 700 S.F.