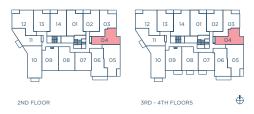

#### MJ1B

INTERIOR: 529 S.F.
EXTERIOR: 44-82 S.F.
TOTAL: 573-611 S.F.











**PHO2** (MJ1B)

INTERIOR: 529 S.F.

EXTERIOR: 44 S.F.

TOTAL: 573 S.F.









#### MJ1C

INTERIOR: 535 S.F. EXTERIOR: 45 S.F.

TOTAL: 580 S.F.









#### MJ1E

INTERIOR: 557 S.F.
EXTERIOR: 44-184 S.F.

TOTAL: 601-741 S.F.









**PHO1** (MJ1E)

INTERIOR: 557 S.F. EXTERIOR: 44 S.F.

TOTAL: 601 S.F.







#### MJ1F

INTERIOR: 566 S.F. EXTERIOR: 42 S.F.

TOTAL: 608 S.F.









#### MJ1G

INTERIOR: 648 S.F. EXTERIOR: 35-51 S.F.

TOTAL: 683-699 S.F.









### M1AD

INTERIOR: 571 S.F.
EXTERIOR: 42 S.F.
TOTAL: 613 S.F.







PHO9(M1AD)

INTERIOR: 571 S.F.

EXTERIOR: 42 S.F. TOTAL: 613 S.F.











#### M1BD

INTERIOR: 578 S.F. **TOTAL: 578 S.F.** 







Martha James

### 1 BED + DEN

#### M1CD

INTERIOR: 579 S.F.
EXTERIOR: 34-44 S.F.
TOTAL: 613-623 S.F.











#### M1ED

INTERIOR: 652 S.F.
EXTERIOR: 48-184 S.F.
TOTAL: 700-836 S.F.





6TH - 12TH FLOORS







PHO4(M1ED)

INTERIOR: 652 S.F. EXTERIOR: 48 S.F.

TOTAL: 700 S.F.









### MJ2A

INTERIOR: 647 S.F.
EXTERIOR: 52 S.F.
TOTAL: 699 S.F.









MJ2C

INTERIOR: 668 S.F.
EXTERIOR: 51 S.F.
TOTAL: 719 S.F.









MJ2D

INTERIOR: 698 S.F. EXTERIOR: 93 S.F.

TOTAL: 791 S.F.









#### M1GD

INTERIOR: 741 S.F. EXTERIOR: 34-44 S.F.

TOTAL: 775-785 S.F.











#### MJ2E

INTERIOR: 781 S.F. EXTERIOR: 30-45 S.F. TOTAL: 811-826 S.F.











### MJ2F

INTERIOR: 783 S.F. EXTERIOR: 45 S.F.

TOTAL: 828 S.F.





#### MJ2G

INTERIOR: 789 S.F. EXTERIOR: 78-235 S.F. TOTAL: 867-