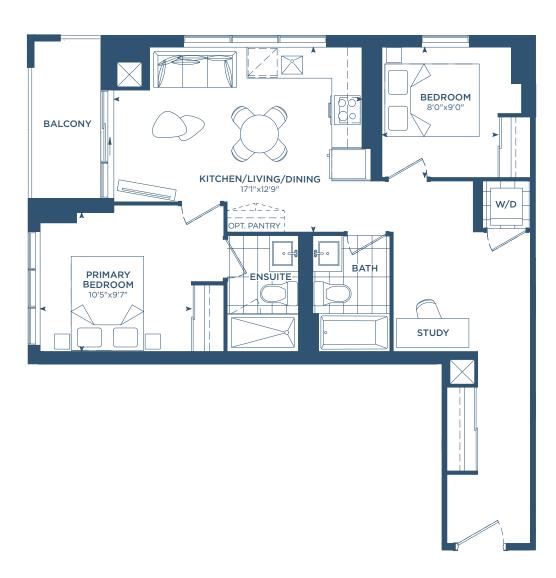

#### M1ED

INTERIOR: 652 S.F.
EXTERIOR: 48-184 S.F.
TOTAL: 700-836 S.F.

6TH - 12TH FLOORS

PHO4(M1ED)

INTERIOR: 652 S.F. EXTERIOR: 48 S.F.

TOTAL: 700 S.F.