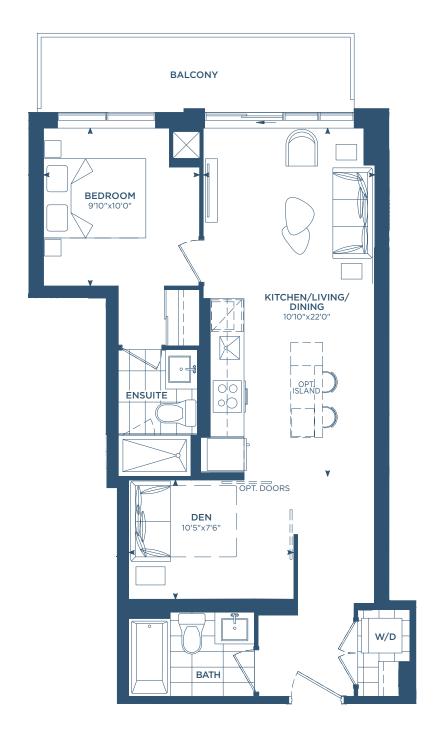

TAL: 608 S.F.









#### MJ1G

INTERIOR: 648 S.F. EXTERIOR: 35-51 S.F.

TOTAL: 683-699 S.F.









### M1AD

INTERIOR: 571 S.F.
EXTERIOR: 42 S.F.
TOTAL: 613 S.F.







PHO9(M1AD)

INTERIOR: 571 S.F.

EXTERIOR: 42 S.F. TOTAL: 613 S.F.











#### M1BD

INTERIOR: 578 S.F. **TOTAL: 578 S.F.** 







Martha James

### 1 BED + DEN

#### M1CD

INTERIOR: 579 S.F.
EXTERIOR: 34-44 S.F.
TOTAL: 613-623 S.F.











#### M1ED

INTERIOR: 652 S.F.
EXTERIOR: 48-184 S.F.
TOTAL: 700-836 S.F.





6TH - 12TH FLOORS







PHO4(M1ED)

INTERIOR: 652 S.F. EXTERIOR: 48 S.F.

TOTAL: 700 S.F.









### MJ2A

INTERIOR: 647 S.F.
EXTERIOR: 52 S.F.
TOTAL: 699 S.F.









MJ2C

INTERIOR: 668 S.F.
EXTERIOR: 51 S.F.
TOTAL: 719 S.F.









MJ2D

INTERIOR: 698 S.F. EXTERIOR: 93 S.F.

TOTAL: 791 S.F.









#### M1GD

INTERIOR: 741 S.F. EXTERIOR: 34-44 S.F.

TOTAL: 775-785 S.F.











#### MJ2E

INTERIOR: 781 S.F. EXTERIOR: 30-45 S.F. TOTAL: 811-826 S.F.











### MJ2F

INTERIOR: 783 S.F. EXTERIOR: 45 S.F.

TOTAL: 828 S.F.





#### MJ2G

INTERIOR: 789 S.F. EXTERIOR: 78-235 S.F. TOTAL: 867-1,024 S.F.









 $\oplus$ 





**PH10** (MJ2G)

INTERIOR: 789 S.F. EXTERIOR: 78 S.F.

TOTAL: 867 S.F.





 $\oplus$ 



#### MJ2H

INTERIOR: 809 S.F. EXTERIOR: 51 S.F.

TOTAL: 860 S.F.











**PHO3** (MJ2H)

INTERIOR: 809 S.F. EXTERIOR: 51 S.F.

TOTAL: 860 S.F.













#### MJ2I

INTERIOR: 825 S.F. EXTERIOR: 30-45 S.F. TOTAL: 855-870 S.F.









#### MJ2J

INTERIOR: 857 S.F. EXTERIOR: 47 S.F. TOTAL: 904 S.F.









#### M2AD

INTERIOR: 946 S.F.
EXTERIOR: 44-305 S.F.
TOTA