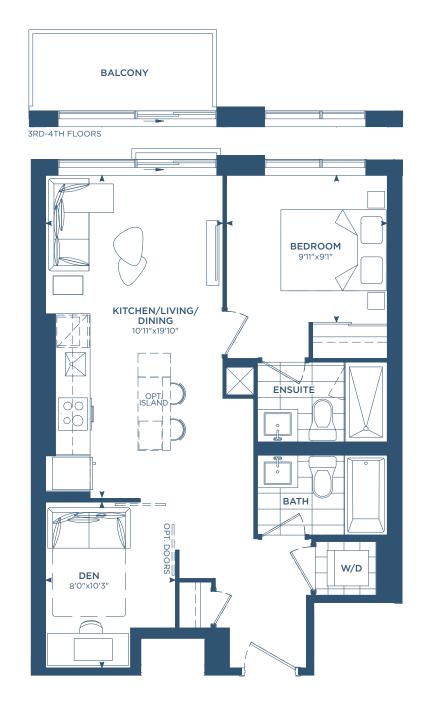

: 601 S.F.







#### MJ1F

INTERIOR: 566 S.F. EXTERIOR: 42 S.F.

TOTAL: 608 S.F.









#### MJ1G

INTERIOR: 648 S.F. EXTERIOR: 35-51 S.F.

TOTAL: 683-699 S.F.









### M1AD

INTERIOR: 571 S.F.
EXTERIOR: 42 S.F.
TOTAL: 613 S.F.







PHO9(M1AD)

INTERIOR: 571 S.F.

EXTERIOR: 42 S.F. TOTAL: 613 S.F.











#### M1BD

INTERIOR: 578 S.F. **TOTAL: 578 S.F.** 







Martha James

### 1 BED + DEN

#### M1CD

INTERIOR: 579 S.F.
EXTERIOR: 34-44 S.F.
TOTAL: 613-623 S.F.











#### M1ED

INTERIOR: 652 S.F.
EXTERIOR: 48-184 S.F.
TOTAL: 700-836 S.F.





6TH - 12TH FLOORS







PHO4(M1ED)

INTERIOR: 652 S.F. EXTERIOR: 48 S.F.

TOTAL: 700 S.F.









### MJ2A

INTERIOR: 647 S.F.
EXTERIOR: 52 S.F.
TOTAL: 699 S.F.









MJ2C

INTERIOR: 668 S.F.
EXTERIOR: 51 S.F.
TOTAL: 719 S.F.









MJ2D

INTERIOR: 698 S.F. EXTERIOR: 93 S.F.

TOTAL: 791 S.F.









#### M1GD

INTERIOR: 741 S.F. EXTERIOR: 34-44 S.F.

TOTAL: 775-785 S.F.











#### MJ2E

INTERIOR: 781 S.F. EXTERIOR: 30-45 S.F. TOTAL: 811-826 S.F.











### MJ2F

INTERIOR: 783 S.F. EXTERIOR: 45 S.F.

TOTAL: 828 S.F.





#### MJ2G

INTERIOR: 789 S.F. EXTERIOR: 78-235 S.F. TOTAL: 867-1,024 S.F.









 $\oplus$ 





**PH10** (MJ2G)

INTERIOR: 789 S.F. EXTERIOR: 78 S.F.

TOTAL: 867 S.F.





 $\oplus$ 



#### MJ2H

INTERIOR: 809 S.F. EXTERIOR: 51 S.F.

TOTAL: 860 S.F.











**PHO3** (MJ2H)

INTERIOR: 809 S.F. EXTERIOR: 51 S.F.

TOTAL: 860 S.F.













#### MJ2I

INTERIOR: 825 S.F. EXTERIOR: 30-45 S.F. TOTAL: 855-870 S.F.









#### MJ2J

INTERIOR: 857 S.F. EXTERIOR: 47 S.F. TOTAL: 904 S