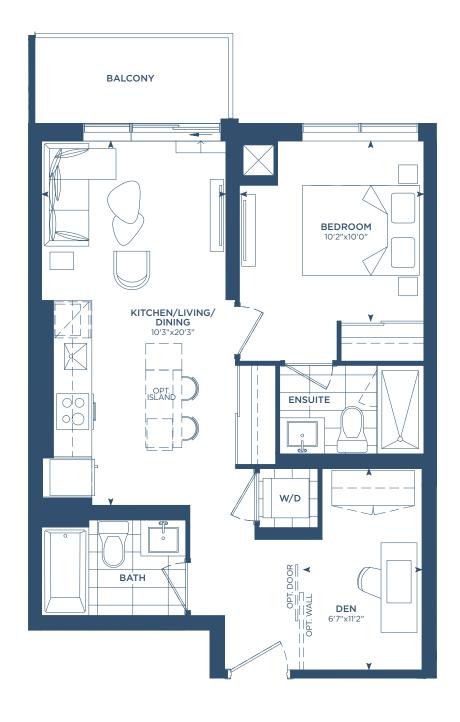

#### M1ED

INTERIOR: 652 S.F.
EXTERIOR: 48-184 S.F.
TOTAL: 700-836 S.F.

6TH - 12TH FLOORS

PHO4(M1ED)

INTERIOR: 652 S.F. EXTERIOR: 48 S.F.

TOTAL: 700 S.F.