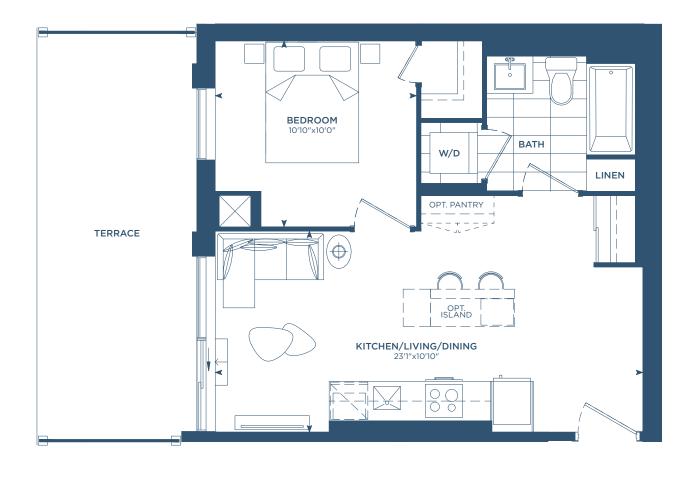

789 S.F. EXTERIOR: 78-235 S.F. TOTAL: 867-1,024 S.F.









 $\oplus$ 





**PH10** (MJ2G)

INTERIOR: 789 S.F. EXTERIOR: 78 S.F.

TOTAL: 867 S.F.





 $\oplus$ 



#### MJ2H

INTERIOR: 809 S.F. EXTERIOR: 51 S.F.

TOTAL: 860 S.F.











**PHO3** (MJ2H)

INTERIOR: 809 S.F. EXTERIOR: 51 S.F.

TOTAL: 860 S.F.













#### MJ2I

INTERIOR: 825 S.F. EXTERIOR: 30-45 S.F. TOTAL: 855-870 S.F.









#### MJ2J

INTERIOR: 857 S.F. EXTERIOR: 47 S.F. TOTAL: 904 S.F.









#### M2AD

INTERIOR: 946 S.F.
EXTERIOR: 44-305 S.F.
TOTAL: 990-1,251 S.F.











**PHO5** (M2AD)

INTERIOR: 946 S.F. EXTERIOR: 44 S.F.

TOTAL: 990 S.F.













#### M<sub>2</sub>BD

INTERIOR: 987 S.F.
EXTERIOR: 47 S.F.
TOTAL: 1,034 S.F.







### MJ1D

INTERIOR: 551 S.F. EXTERIOR: 184 S.F. TOTAL: 735 S.F.













#### MJ1E

INTERIOR: 557 S.F. EXTERIOR: 184 S.F.

TOTAL: 741 S.F.













#### M1ED

INTERIOR: 652 S.F. EXTERIOR: 184 S.F.

TOTAL: 836 S.F.













### MJ2G

INTERIOR: 789 S.F. EXTERIOR: 235 S.F. TOTAL: 1,024 S.F.













#### M2AD

INTERIOR: 946 S.F. EXTERIOR: 305 S.F.

TOTAL: 1,251 S.F.



OPT. ISLAND





5TH FLOORS