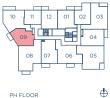

#### MJ1B

INTERIOR: 529 S.F.
EXTERIOR: 44-82 S.F.
TOTAL: 573-611 S.F.











**PHO2** (MJ1B)

INTERIOR: 529 S.F.

EXTERIOR: 44 S.F.

TOTAL: 573 S.F.









#### MJ1C

INTERIOR: 535 S.F. EXTERIOR: 45 S.F.

TOTAL: 580 S.F.









#### MJ1E

INTERIOR: 557 S.F.
EXTERIOR: 44-184 S.F.

TOTAL: 601-741 S.F.









**PHO1** (MJ1E)

INTERIOR: 557 S.F. EXTERIOR: 44 S.F.

TOTAL: 601 S.F.







#### MJ1F

INTERIOR: 566 S.F. EXTERIOR: 42 S.F.

TOTAL: 608 S.F.









#### MJ1G

INTERIOR: 648 S.F. EXTERIOR: 35-51 S.F.

TOTAL: 683-699 S.F.









### M1AD

INTERIOR: 571 S.F.
EXTERIOR: 42 S.F.
TOTAL: 613 S.F.







PHO9(M1AD)

INTERIOR: 571 S.F.

EXTERIOR: 42 S.F. TOTAL: 613 S.F.











#### M1BD

INTERIOR: 578 S.F. **TOTAL: 578 S.F.** 







Martha James

### 1 BED + DEN

#### M1CD

INTERIOR: 579 S.F.
EXTERIOR: 34-44 S.F.
TOTAL: 613-623 S.F.











#### M1ED

INTERIOR: 652 S.F.
EXTERIOR: 48-184 S.F.
TOTAL: 700-836 S.F.





6TH - 12TH FLOORS







PHO4(M1ED)

INTERIOR: 652 S.F. EXTERIOR: 48 S.F.

TOTAL: 700 S.F.









### MJ2A

INTERIOR: 647 S.F.
EXTERIOR: 52 S.F.
TOTAL: 699 S.F.









MJ2C

INTERIOR: 668 S.F.
EXTERIOR: 51 S.F.
TOTAL: 719 S.F.









MJ2D

INTERIOR: 698 S.F. EXTERIOR: 93 S.F.

TOTAL: 791 S.F.









#### M1GD

INTERIOR: 741 S.F. EXTERIOR: 34-44 S.F.

TOTAL: 775-785 S.F.











#### MJ2E

INTERIOR: 781 S.F. EXTERIOR: 30-45 S.F. TOTAL: 811-826 S.F.











### MJ2F

INTERIOR: 783 S.F. EXTERIOR: 45 S.F.

TOTAL: 828 S.F.





#