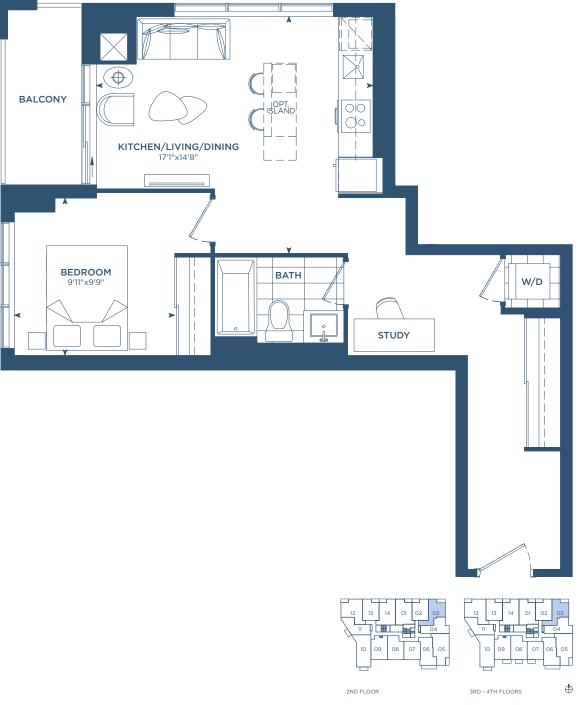

#### MJ1B

INTERIOR: 529 S.F.
EXTERIOR: 44-82 S.F.
TOTAL: 573-611 S.F.











**PHO2** (MJ1B)

INTERIOR: 529 S.F.

EXTERIOR: 44 S.F.

TOTAL: 573 S.F.









#### MJ1C

INTERIOR: 535 S.F. EXTERIOR: 45 S.F.

TOTAL: 580 S.F.









#### MJ1E

INTERIOR: 557 S.F.
EXTERIOR: 44-184 S.F.

TOTAL: 601-741 S.F.









**PHO1** (MJ1E)

INTERIOR: 557 S.F. EXTERIOR: 44 S.F.

TOTAL: 601 S.F.







#### MJ1F

INTERIOR: 566 S.F. EXTERIOR: 42 S.F.

TOTAL: 608 S.F.









#### MJ1G

INTERIOR: 648 S.F. EXTERIOR: 35-51 S.F.

TOTAL: 683-699 S.F.









### M1AD

INTERIOR: 571 S.F.
EXTERIOR: 42 S.F.
TOTAL: 613 S.F.







PHO9(M1AD)

INTERIOR: 571 S.F.

EXTERIOR: 42 S.F. TOTAL: 613 S.F.











#### M1BD

INTERIOR: 578 S.F. **TOTAL: 578 S.F.** 







Martha James

### 1 BED + DEN

#### M1CD

INTERIOR: 579 S.F.
EXTERIOR: 34-44 S.F.
TOTAL: 613-623 S.F.











#### M1ED

INTERIOR: 652 S.F.
EXTERIOR: 48-184 S.F.
TOTAL: 700-836 S.F.





6TH - 12TH FLOORS







PHO4(M1ED)

INTERIOR: 652 S.F. EXTERIOR: 48 S.F.

TOTAL: 700 S.F.









### MJ2A

INTERIOR: 647 S.F.
EXTERIOR: 52 S.F.
TOTAL: 699 S.F.









MJ2C

INTERIOR: 668 S.F.
EXTERIOR: 51 S.F.
TOTAL: 719 S.F.









MJ2D

INTERIOR: 698 S.F. EXTERIOR: 93 S.F.

TOTAL: 791 S.F.









#### M1GD

INTERIOR: 741 S.F. EXTERIOR: 34-44 S.F.

TOTAL: 775-785 S.F.











#### MJ