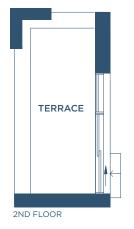

#### MJ1B

INTERIOR: 529 S.F.
EXTERIOR: 44-82 S.F.
TOTAL: 573-611 S.F.











**PHO2** (MJ1B)

INTERIOR: 529 S.F.

EXTERIOR: 44 S.F.

TOTAL: 573 S.F.









#### MJ1C

INTERIOR: 535 S.F. EXTERIOR: 45 S.F.

TOTAL: 580 S.F.









#### MJ1E

INTERIOR: 557 S.F.
EXTERIOR: 44-184 S.F.

TOTAL: 601-741 S.F.









**PHO1** (MJ1E)

INTERIOR: 557 S.F. EXTERIOR: 44 S.F.

TOTAL: 601 S.F.







#### MJ1F

INTERIOR: 566 S.F. EXTERIOR: 42 S.F.

TOTAL: 608 S.F.









#### MJ1G

INTERIOR: 648 S.F. EXTERIOR: 35-51 S.F.

TOTAL: 683-699 S.F.









### M1AD

INTERIOR: 571 S.F.
EXTERIOR: 42 S.F.
TOTAL: 613 S.F.







PHO9(M1AD)

INTERIOR: 571 S.F.

EXTERIOR: 42 S.F. TOTAL: 613 S.F.











#### M1BD

INTERIOR: 578 S.F. **TOTAL: 578 S.F.** 







Martha James

### 1 BED + DEN

#### M1CD

INTERIOR: 579 S.F.
EXTERIOR: 34-44 S.F.
TOTAL: 613-623 S.F.











#### M1ED

INTERIOR: 652 S.F.
EXTERIOR: 48-184 S.F.
TOTAL: 700-836 S.F.





6TH - 12TH FLOORS







PHO4(M1ED)

INTERIOR: 652 S.F. EXTERIOR: 48 S.F.

TOTAL: 700 S.F.









### MJ2A

INTERIOR: 647 S.F.
EXTERIOR: 52 S.F.
TOTAL: 699 S.F.









MJ2C

INTERIOR: 668 S.F.
EXTERIOR: 51 S.F.
TOTAL: 719 S.F.









MJ2D

INTERIOR: 698 S.F. EXTERIOR: 93 S.F.

TOTAL: 791 S.F.









#### M1GD

INTERIOR: 741 S.F. EXTERIOR: 34-44 S.F.

TOTAL: 775-785 S.F.











####