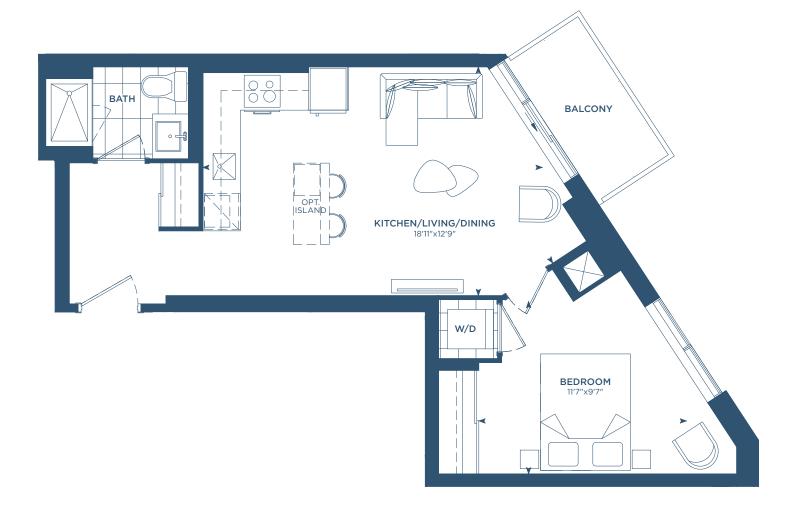

#### MJ1E

INTERIOR: 557 S.F.
EXTERIOR: 44-184 S.F.

TOTAL: 601-741 S.F.

**PHO1** (MJ1E)

INTERIOR: 557 S.F. EXTERIOR: 44 S.F.

TOTAL: 601 S.F.