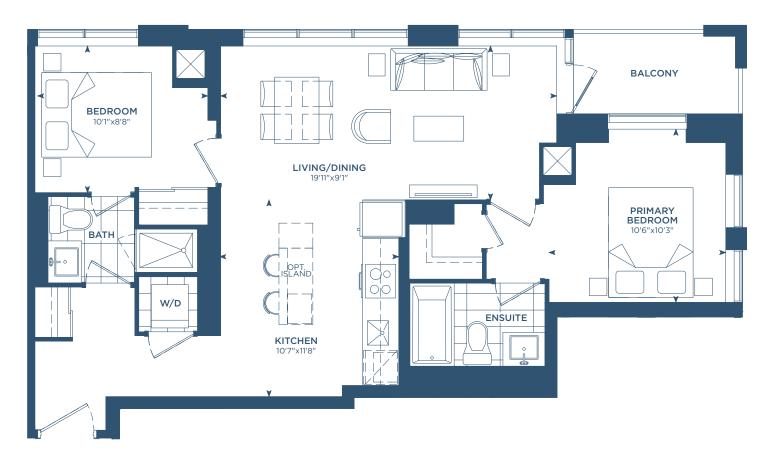

MJ2C

INTERIOR: 668 S.F.
EXTERIOR: 51 S.F.
TOTAL: 719 S.F.









MJ2D

INTERIOR: 698 S.F. EXTERIOR: 93 S.F.

TOTAL: 791 S.F.









#### M1GD

INTERIOR: 741 S.F. EXTERIOR: 34-44 S.F.

TOTAL: 775-785 S.F.











#### MJ2E

INTERIOR: 781 S.F. EXTERIOR: 30-45 S.F. TOTAL: 811-826 S.F.











### MJ2F

INTERIOR: 783 S.F. EXTERIOR: 45 S.F.

TOTAL: 828 S.F.





#### MJ2G

INTERIOR: 789 S.F. EXTERIOR: 78-235 S.F. TOTAL: 867-1,024 S.F.









 $\oplus$ 





**PH10** (MJ2G)

INTERIOR: 789 S.F. EXTERIOR: 78 S.F.

TOTAL: 867 S.F.





 $\oplus$ 



#### MJ2H

INTERIOR: 809 S.F. EXTERIOR: 51 S.F.

TOTAL: 860 S.F.











**PHO3** (MJ2H)

INTERIOR: 809 S.F. EXTERIOR: 51 S.F.

TOTAL: 860 S.F.













#### MJ2I

INTERIOR: 825 S.F. EXTERIOR: 30-45 S.F. TOTAL: 855-870 S.F.









#### MJ2J

INTERIOR: 857 S.F. EXTERIOR: 47 S.F. TOTAL: 904 S.F.









#### M2AD

INTERIOR: 946 S.F.
EXTERIOR: 44-305 S.F.
TOTAL: 990-1,251 S.F.











**PHO5** (M2AD)

INTERIOR: 946 S.F. EXTERIOR: 44 S.F.

TOTAL: 990 S.F.













#### M<sub>2</sub>BD

INTERIOR: 987 S.F.
EXTERIOR: 47 S.F.
TOTAL: 1,034 S.F.







### MJ1D

INTERIOR: 551 S.F. EXTERIOR: 184 S.F. TOTAL: 735 S.F.













#### MJ1E

INTERIOR: 557 S.F. EXTERIOR: 184 S.F.

TOTAL: 741 S.F.













#### M1ED

INTERIOR: 652 S.F. EXTERIOR: 184 S.F.

TOTAL: 836 S.F.













### MJ2G

INTERIOR: 789 S.F. EXTERIOR: 235 S.F. TOTAL: 1,024 S.F.













#### M2AD

INTERIOR: 946 S.F. EXTERIOR: 305 S.F.

TOTAL: 1,251 S.F.



OPT. ISLAND





5TH FLOORS