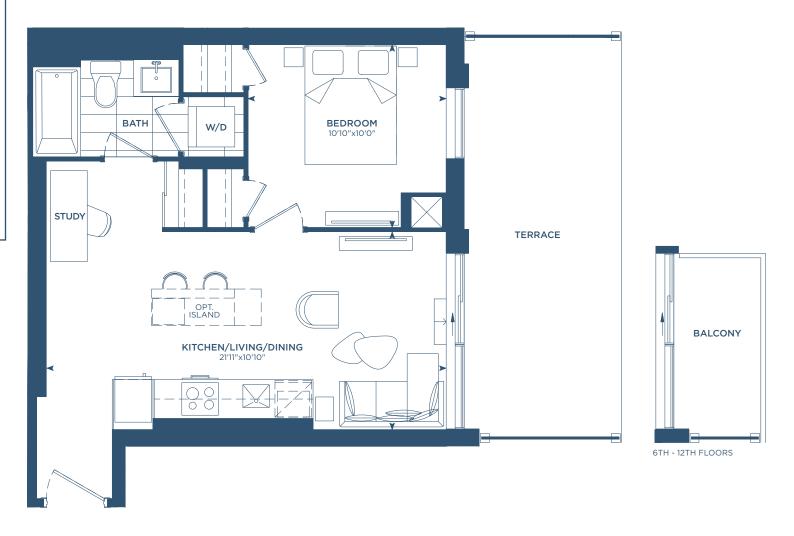

#### M1ED

INTERIOR: 652 S.F.
EXTERIOR: 48-184 S.F.
TOTAL: 700-836 S.F.

6TH - 12TH FLOORS

PHO4(M1ED)

INTERIOR: 652 S.F. EXTERIOR: 48 S.F.

TOTAL: 700 S.F.

#### M1ED

INTERIOR: 652 S.F. EXTERIOR: 184 S.F.

TOTAL: 836 S.F.