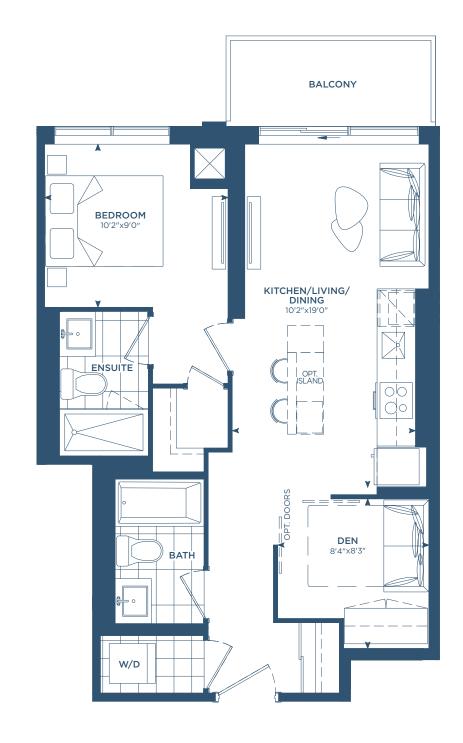

**PHO1** (MJ1E)

INTERIOR: 557 S.F. EXTERIOR: 44 S.F.

TOTAL: 601 S.F.







#### MJ1F

INTERIOR: 566 S.F. EXTERIOR: 42 S.F.

TOTAL: 608 S.F.









#### MJ1G

INTERIOR: 648 S.F. EXTERIOR: 35-51 S.F.

TOTAL: 683-699 S.F.









### M1AD

INTERIOR: 571 S.F.
EXTERIOR: 42 S.F.
TOTAL: 613 S.F.







PHO9(M1AD)

INTERIOR: 571 S.F.

EXTERIOR: 42 S.F. TOTAL: 613 S.F.











#### M1BD

INTERIOR: 578 S.F. **TOTAL: 578 S.F.** 







Martha James

### 1 BED + DEN

#### M1CD

INTERIOR: 579 S.F.
EXTERIOR: 34-44 S.F.
TOTAL: 613-623 S.F.











#### M1ED

INTERIOR: 652 S.F.
EXTERIOR: 48-184 S.F.
TOTAL: 700-836 S.F.





6TH - 12TH FLOORS







PHO4(M1ED)

INTERIOR: 652 S.F. EXTERIOR: 48 S.F.

TOTAL: 700 S.F.









### MJ2A

INTERIOR: 647 S.F.
EXTERIOR: 52 S.F.
TOTAL: 699 S.F.









MJ2C

INTERIOR: 668 S.F.
EXTERIOR: 51 S.F.
TOTAL: 719 S.F.









MJ2D

INTERIOR: 698 S.F. EXTERIOR: 93 S.F.

TOTAL: 791 S.F.









#### M1GD

INTERIOR: 741 S.F. EXTERIOR: 34-44 S.F.

TOTAL: 775-785 S.F.











#### MJ2E

INTERIOR: 781 S.F. EXTERIOR: 30-45 S.F. TOTAL: 811-826 S.F.











### MJ2F

INTERIOR: 783 S.F. EXTERIOR: 45 S.F.

TOTAL: 828 S.F.





#### MJ2G

INTERIOR: 789 S.F. EXTERIOR: 78-235 S.F. TOTAL: 867-1,024 S.F.









 $\oplus$ 





**PH10** (MJ2G)

INTERIOR: 789 S.F. EXTERIOR: 78 S.F.

TOTAL: 867 S.F.





 $\oplus$ 



#### MJ2H

INTERIOR: 809 S.F. EXTERIOR: 51 S.F.

TOTAL: 860 S.F.











**PHO3** (MJ2H)

INTERIOR: 809 S.F. EXTERIOR: 51 S.F.

TOTAL: 860 S.F.













#### MJ2I

INTERIOR: 825 S.F. EXTERIOR: 30-45 S.F. TOTAL: 855-870 S.F.