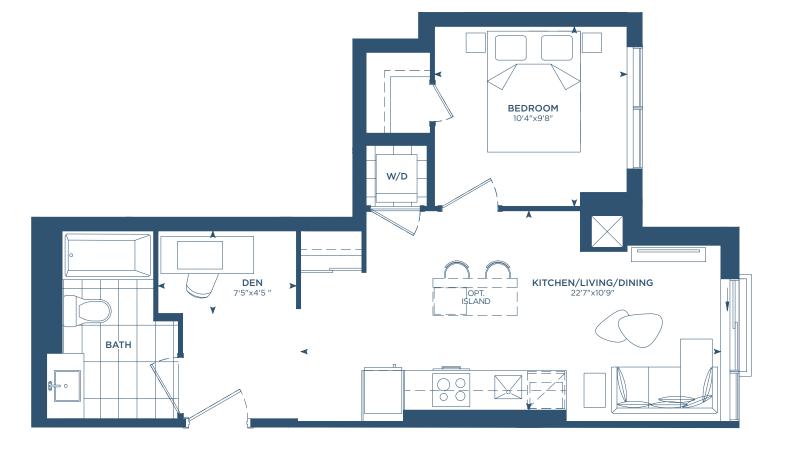

#### MJ1B

INTERIOR: 529 S.F.
EXTERIOR: 44-82 S.F.
TOTAL: 573-611 S.F.











**PHO2** (MJ1B)

INTERIOR: 529 S.F.

EXTERIOR: 44 S.F.

TOTAL: 573 S.F.









#### MJ1C

INTERIOR: 535 S.F. EXTERIOR: 45 S.F.

TOTAL: 580 S.F.









#### MJ1E

INTERIOR: 557 S.F.
EXTERIOR: 44-184 S.F.

TOTAL: 601-741 S.F.









**PHO1** (MJ1E)

INTERIOR: 557 S.F. EXTERIOR: 44 S.F.

TOTAL: 601 S.F.







#### MJ1F

INTERIOR: 566 S.F. EXTERIOR: 42 S.F.

TOTAL: 608 S.F.









#### MJ1G

INTERIOR: 648 S.F. EXTERIOR: 35-51 S.F.

TOTAL: 683-699 S.F.









### M1AD

INTERIOR: 571 S.F.
EXTERIOR: 42 S.F.
TOTAL: 613 S.F.







PHO9(M1AD)

INTERIOR: 571 S.F.

EXTERIOR: 42 S.F. TOTAL: 613 S.F.











#### M1BD

INTERIOR: 578 S.F. **TOTAL: 578 S.F.** 







Martha James

### 1 BED + DEN

#### M1CD

INTERIOR: 579 S.F.
EXTERIOR: 34-44 S.F.
TOTAL: 613-623 S.F.











#### M1ED

INTERIOR: 652 S.F.
EXTERIOR: 48-184 S.F.
TOTAL: 700-836 S.F.





6TH - 12TH FLOORS







PHO4(M1ED)

INTERIOR: 652 S.F. EXTERIOR: 48 S.F.

TOTAL: 700 S.F.









### MJ2A

INTERIOR: 647 S.F.
EXTERIOR: 52 S.F.
TOTAL: 699 S.F.









MJ2C

INTERIOR: 668 S.F.
EXTERIOR: 51 S.F.
TOTAL: 719 S.F.









MJ2D

INTERIOR: 698 S.F. EXTERIOR: 93 S.F.

TOTAL: 791 S.F.









#### M1GD

INTERIOR: 741 S.F. EXTERIOR: 34-44 S.F.

TOTAL: 775-785 S.F.











#### MJ2E

INTERIOR: 781 S.F. EXTERIOR: 30-45 S.F. TOTAL: 811-826 S.F.











### MJ2F

INTERIOR: 783 S.F. EXTERIOR: 45 S.F.

TOTAL: 828 S.F.





#### MJ2G

INTERIOR: 789 S.F. EXTERIOR: 78-235 S.F. TOTAL: 86