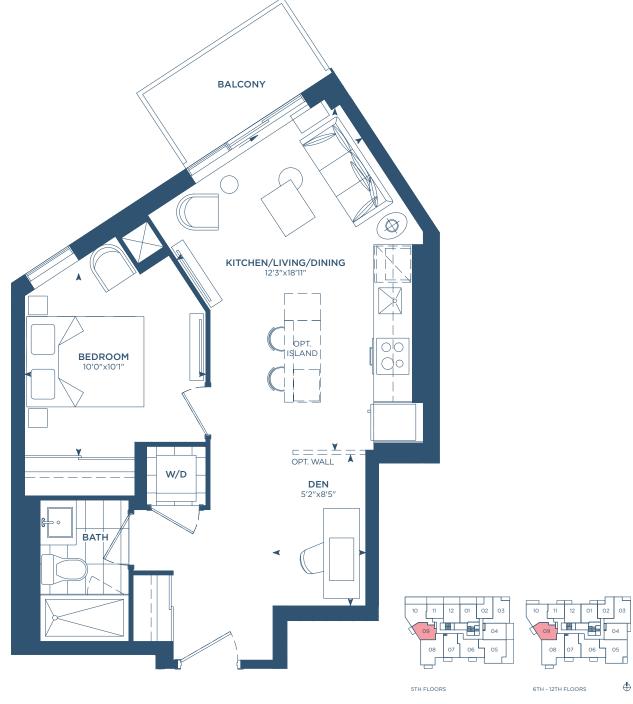

#### M1ED

INTERIOR: 652 S.F.
EXTERIOR: 48-184 S.F.
TOTAL: 700-836 S.F.

6TH - 12TH FLOORS

PHO4(M1ED)

INTERIOR: 652 S.F. EXTERIOR: 48 S.F.

TOTAL: 700 S.F.