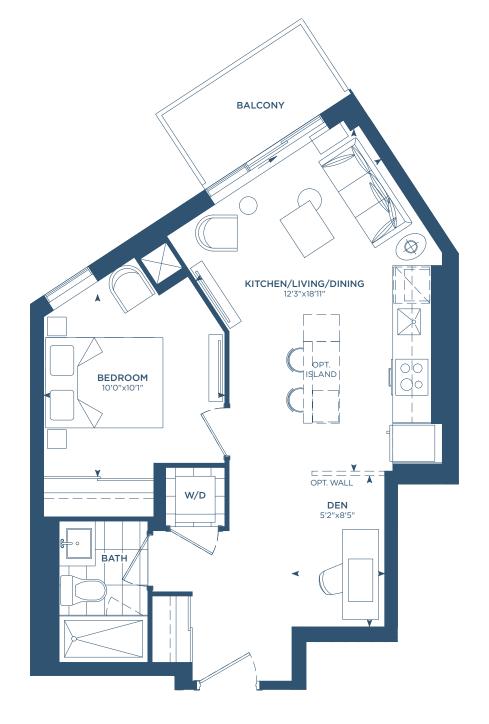

#### M1ED

INTERIOR: 652 S.F.
EXTERIOR: 48-184 S.F.
TOTAL: 700-836 S.F.

6TH - 12TH FLOORS

PHO4(M1ED)

INTERIOR: 652 S.F. EXTERIOR: 48 S.F.

TOTAL: 700 S.F.