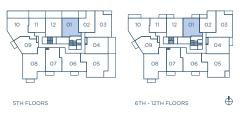

#### M1ED

INTERIOR: 652 S.F.
EXTERIOR: 48-184 S.F.
TOTAL: 700-836 S.F.

6TH - 12TH FLOORS

PHO4(M1ED)

INTERIOR: 652 S.F. EXTERIOR: 48 S.F.

TOTAL: 700 S.F.