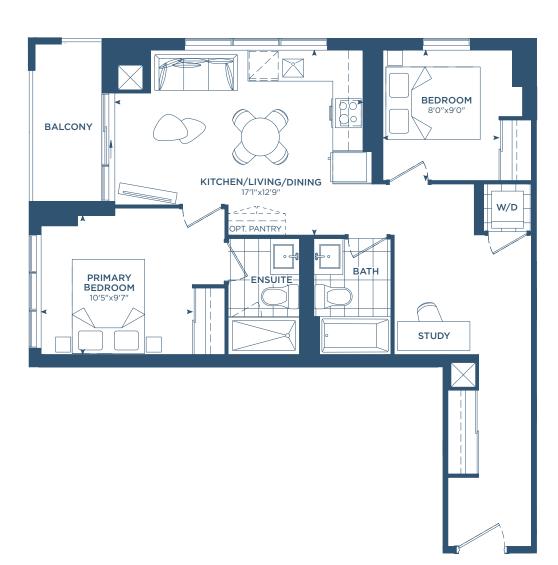

6TH - 12TH FLOORS







PHO4(M1ED)

INTERIOR: 652 S.F. EXTERIOR: 48 S.F.

TOTAL: 700 S.F.









### MJ2A

INTERIOR: 647 S.F.
EXTERIOR: 52 S.F.
TOTAL: 699 S.F.









MJ2C

INTERIOR: 668 S.F.
EXTERIOR: 51 S.F.
TOTAL: 719 S.F.









MJ2D

INTERIOR: 698 S.F. EXTERIOR: 93 S.F.

TOTAL: 791 S.F.









#### M1GD

INTERIOR: 741 S.F. EXTERIOR: 34-44 S.F.

TOTAL: 775-785 S.F.











#### MJ2E

INTERIOR: 781 S.F. EXTERIOR: 30-45 S.F. TOTAL: 811-826 S.F.











### MJ2F

INTERIOR: 783 S.F. EXTERIOR: 45 S.F.

TOTAL: 828 S.F.





#### MJ2G

INTERIOR: 789 S.F. EXTERIOR: 78-235 S.F. TOTAL: 867-1,024 S.F.









 $\oplus$ 





**PH10** (MJ2G)

INTERIOR: 789 S.F. EXTERIOR: 78 S.F.

TOTAL: 867 S.F.





 $\oplus$ 



#### MJ2H

INTERIOR: 809 S.F. EXTERIOR: 51 S.F.

TOTAL: 860 S.F.











**PHO3** (MJ2H)

INTERIOR: 809 S.F. EXTERIOR: 51 S.F.

TOTAL: 860 S.F.













#### MJ2I

INTERIOR: 825 S.F. EXTERIOR: 30-45 S.F. TOTAL: 855-870 S.F.









#### MJ2J

INTERIOR: 857 S.F. EXTERIOR: 47 S.F. TOTAL: 904 S.F.









#### M2AD

INTERIOR: 946 S.F.
EXTERIOR: 44-305 S.F.
TOTAL: 990-1,251 S.F.











**PHO5** (M2AD)

INTERIOR: 946 S.F. EXTERIOR: 44 S.F.

TOTAL: 990 S.F.













#### M<sub>2</sub>BD

INTERIOR: 987 S.F.
EXTERIOR: 47 S.F.
TOTAL: 1,034 S.F.







### MJ1D

INTERIOR: 551 S.F. EXTERIOR: 184 S.F. TOTAL: 735 S.F.













#### MJ1E

INTERIOR: 557 S.F. EXTERIOR: 184 S.F.

TOTAL: 741 S.F.













#### M1ED

INTERIOR: 652 S.F. EXTERIOR: 184 S.F.

TOTAL: 836 S.F.













### MJ2G

INTERIOR: 789 S.F. EXTERIOR: 235 S.F. TOTAL: 1,024 S.F.