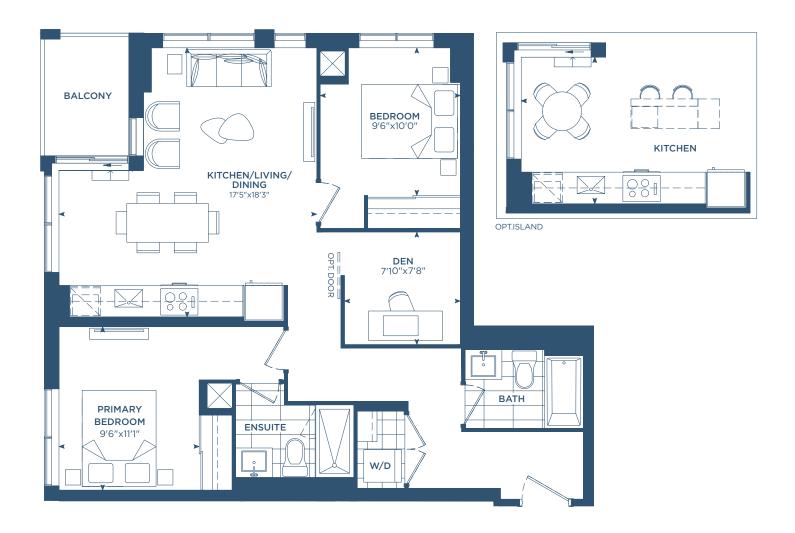

#### M1ED

INTERIOR: 652 S.F.
EXTERIOR: 48-184 S.F.
TOTAL: 700-836 S.F.

6TH - 12TH FLOORS

PHO4(M1ED)

INTERIOR: 652 S.F. EXTERIOR: 48 S.F.

TOTAL: 700 S.F.