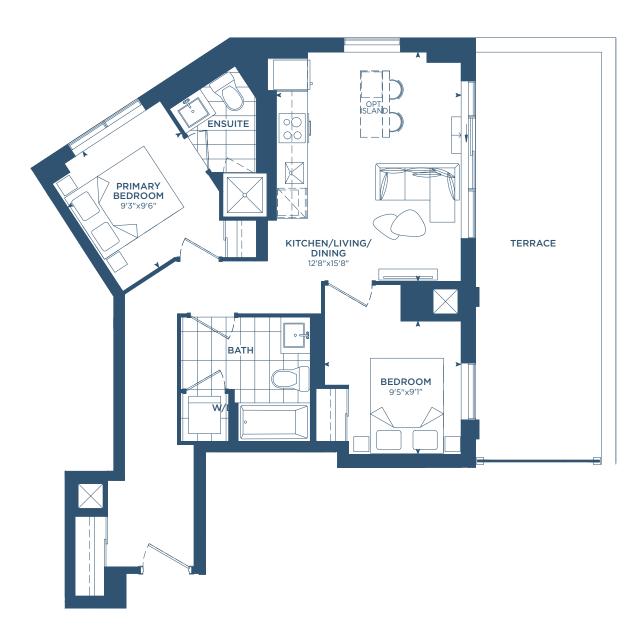

### MJ1D

INTERIOR: 551 S.F. EXTERIOR: 184 S.F. TOTAL: 735 S.F.

#### MJ1E

INTERIOR: 557 S.F. EXTERIOR: 184 S.F.

TOTAL: 741 S.F.