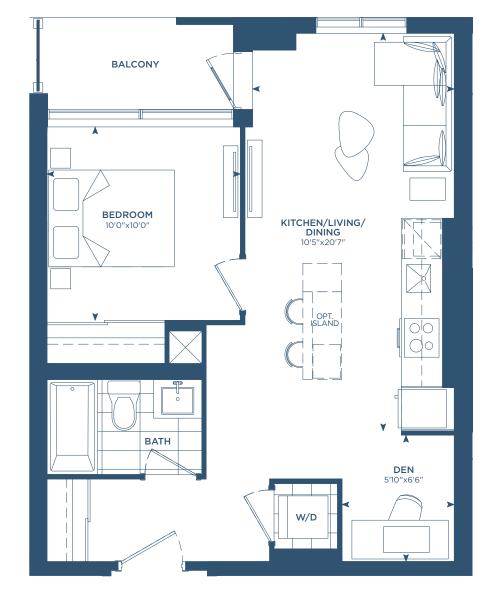

611 S.F.











**PHO2** (MJ1B)

INTERIOR: 529 S.F.

EXTERIOR: 44 S.F.

TOTAL: 573 S.F.









#### MJ1C

INTERIOR: 535 S.F. EXTERIOR: 45 S.F.

TOTAL: 580 S.F.









#### MJ1E

INTERIOR: 557 S.F.
EXTERIOR: 44-184 S.F.

TOTAL: 601-741 S.F.









**PHO1** (MJ1E)

INTERIOR: 557 S.F. EXTERIOR: 44 S.F.

TOTAL: 601 S.F.







#### MJ1F

INTERIOR: 566 S.F. EXTERIOR: 42 S.F.

TOTAL: 608 S.F.









#### MJ1G

INTERIOR: 648 S.F. EXTERIOR: 35-51 S.F.

TOTAL: 683-699 S.F.









### M1AD

INTERIOR: 571 S.F.
EXTERIOR: 42 S.F.
TOTAL: 613 S.F.







PHO9(M1AD)

INTERIOR: 571 S.F.

EXTERIOR: 42 S.F. TOTAL: 613 S.F.











#### M1BD

INTERIOR: 578 S.F. **TOTAL: 578 S.F.** 







Martha James

### 1 BED + DEN

#### M1CD

INTERIOR: 579 S.F.
EXTERIOR: 34-44 S.F.
TOTAL: 613-623 S.F.











#### M1ED

INTERIOR: 652 S.F.
EXTERIOR: 48-184 S.F.
TOTAL: 700-836 S.F.





6TH - 12TH FLOORS







PHO4(M1ED)

INTERIOR: 652 S.F. EXTERIOR: 48 S.F.

TOTAL: 700 S.F.









### MJ2A

INTERIOR: 647 S.F.
EXTERIOR: 52 S.F.
TOTAL: 699 S.F.









MJ2C

INTERIOR: 668 S.F.
EXTERIOR: 51 S.F.
TOTAL: 719 S.F.









MJ2D

INTERIOR: 698 S.F. EXTERIOR: 93 S.F.

TOTAL: 791 S.F.









#### M1GD

INTERIOR: 741 S.F. EXTERIOR: 34-44 S.F.

TOTAL: 775-785 S.F.











#### MJ2E

INTERIOR: 781 S.F. EXTERIOR: 30-45 S.F. TOTAL: 811-826 S.F.











### MJ2F

INTERIOR: 783 S.F. EXTERIOR: 45 S.F.

TOTAL: 828 S.F.





#### MJ2G

INTERIOR: 789 S.F. EXTERIOR: 78-235 S.F. TOTAL: 867-1,024 S.F.









 $\oplus$ 





**PH10** (MJ2G)

INTERIOR: 789 S.F. EXTERIOR: 78 S.F.

TOTAL: 867 S.F.