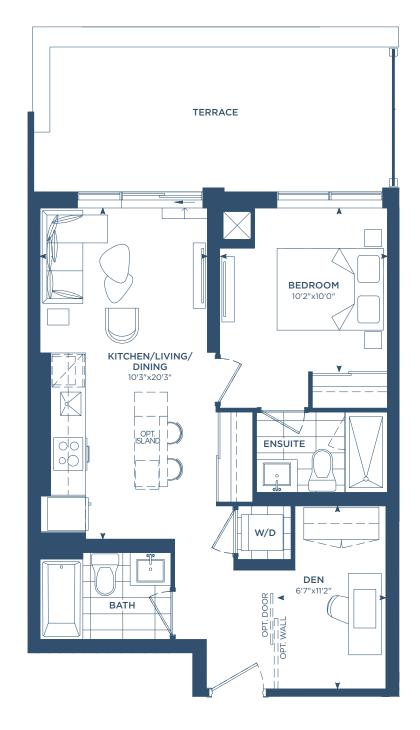

oplus$ 



#### MJ2H

INTERIOR: 809 S.F. EXTERIOR: 51 S.F.

TOTAL: 860 S.F.











**PHO3** (MJ2H)

INTERIOR: 809 S.F. EXTERIOR: 51 S.F.

TOTAL: 860 S.F.













#### MJ2I

INTERIOR: 825 S.F. EXTERIOR: 30-45 S.F. TOTAL: 855-870 S.F.









#### MJ2J

INTERIOR: 857 S.F. EXTERIOR: 47 S.F. TOTAL: 904 S.F.









#### M2AD

INTERIOR: 946 S.F.
EXTERIOR: 44-305 S.F.
TOTAL: 990-1,251 S.F.











**PHO5** (M2AD)

INTERIOR: 946 S.F. EXTERIOR: 44 S.F.

TOTAL: 990 S.F.













#### M<sub>2</sub>BD

INTERIOR: 987 S.F.
EXTERIOR: 47 S.F.
TOTAL: 1,034 S.F.







### MJ1D

INTERIOR: 551 S.F. EXTERIOR: 184 S.F. TOTAL: 735 S.F.













#### MJ1E

INTERIOR: 557 S.F. EXTERIOR: 184 S.F.

TOTAL: 741 S.F.













#### M1ED

INTERIOR: 652 S.F. EXTERIOR: 184 S.F.

TOTAL: 836 S.F.













### MJ2G

INTERIOR: 789 S.F. EXTERIOR: 235 S.F. TOTAL: 1,024 S.F.













#### M2AD

INTERIOR: 946 S.F. EXTERIOR: 305 S.F.

TOTAL: 1,251 S.F.



OPT. ISLAND





5TH FLOORS