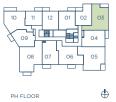

#### MJ1B

INTERIOR: 529 S.F.
EXTERIOR: 44-82 S.F.
TOTAL: 573-611 S.F.

**PHO2** (MJ1B)

INTERIOR: 529 S.F.

EXTERIOR: 44 S.F.

TOTAL: 573 S.F.

#### MJ1E

INTERIOR: 557 S.F.
EXTERIOR: 44-184 S.F.

TOTAL: 601-741 S.F.

**PHO1** (MJ1E)

INTERIOR: 557 S.F. EXTERIOR: 44 S.F.

TOTAL: 601 S.F.

### M1AD

INTERIOR: 571 S.F.
EXTERIOR: 42 S.F.
TOTAL: 613 S.F.

PHO9(M1AD)

INTERIOR: 571 S.F.

EXTERIOR: 42 S.F. TOTAL: 613 S.F.

#### M1ED

INTERIOR: 652 S.F.
EXTERIOR: 48-184 S.F.
TOTAL: 700-836 S.F.

6TH - 12TH FLOORS

PHO4(M1ED)

INTERIOR: 652 S.F. EXTERIOR: 48 S.F.

TOTAL: 700 S.F.

#### MJ2G

INTERIOR: 789 S.F. EXTERIOR: 78-235 S.F. TOTAL: 867-1,024 S.F.

 $\oplus$ 

**PH10** (MJ2G)

INTERIOR: 789 S.F. EXTERIOR: 78 S.F.

TOTAL: 867 S.F.

 $\oplus$ 

#### MJ2H

INTERIOR: 809 S.F. EXTERIOR: 51 S.F.

TOTAL: 860 S.F.

**PHO3** (MJ2H)

INTERIOR: 809 S.F. EXTERIOR: 51 S.F.

TOTAL: 860 S.F.

#### M2AD

INTERIOR: 946 S.F.
EXTERIOR: 44-305 S.F.
TOTAL: 990-1,251 S.F.

**PHO5** (M2AD)

INTERIOR: 946 S.F. EXTERIOR: 44 S.F.

TOTAL: 990 S.F.