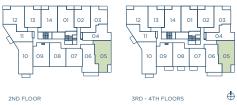

#### M1ED

INTERIOR: 652 S.F.
EXTERIOR: 48-184 S.F.
TOTAL: 700-836 S.F.

6TH - 12TH FLOORS

PHO4(M1ED)

INTERIOR: 652 S.F. EXTERIOR: 48 S.F.

TOTAL: 700 S.F.