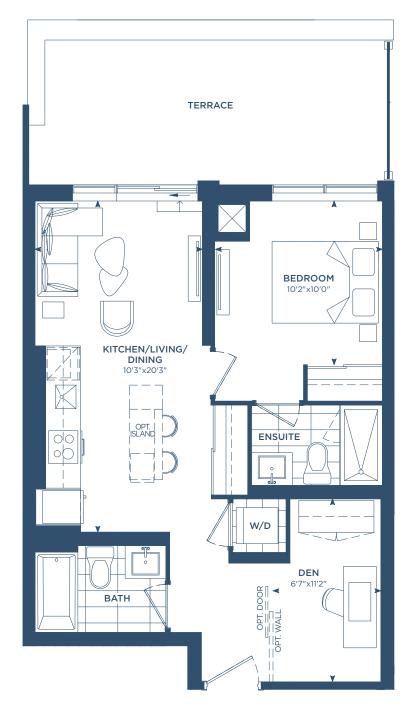

#### M1ED

INTERIOR: 652 S.F.
EXTERIOR: 48-184 S.F.
TOTAL: 700-836 S.F.

6TH - 12TH FLOORS

PHO4(M1ED)

INTERIOR: 652 S.F. EXTERIOR: 48 S.F.

TOTAL: 700 S.F.

#### M1ED

INTERIOR: 652 S.F. EXTERIOR: 184 S.F.

TOTAL: 836 S.F.