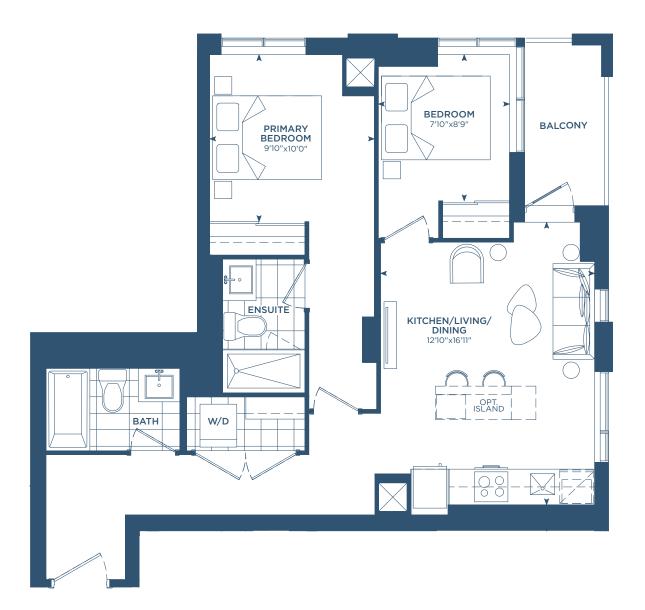

.F.







PHO9(M1AD)

INTERIOR: 571 S.F.

EXTERIOR: 42 S.F. TOTAL: 613 S.F.











#### M1BD

INTERIOR: 578 S.F. **TOTAL: 578 S.F.** 







Martha James

### 1 BED + DEN

#### M1CD

INTERIOR: 579 S.F.
EXTERIOR: 34-44 S.F.
TOTAL: 613-623 S.F.











#### M1ED

INTERIOR: 652 S.F.
EXTERIOR: 48-184 S.F.
TOTAL: 700-836 S.F.





6TH - 12TH FLOORS







PHO4(M1ED)

INTERIOR: 652 S.F. EXTERIOR: 48 S.F.

TOTAL: 700 S.F.









### MJ2A

INTERIOR: 647 S.F.
EXTERIOR: 52 S.F.
TOTAL: 699 S.F.









MJ2C

INTERIOR: 668 S.F.
EXTERIOR: 51 S.F.
TOTAL: 719 S.F.









MJ2D

INTERIOR: 698 S.F. EXTERIOR: 93 S.F.

TOTAL: 791 S.F.









#### M1GD

INTERIOR: 741 S.F. EXTERIOR: 34-44 S.F.

TOTAL: 775-785 S.F.











#### MJ2E

INTERIOR: 781 S.F. EXTERIOR: 30-45 S.F. TOTAL: 811-826 S.F.











### MJ2F

INTERIOR: 783 S.F. EXTERIOR: 45 S.F.

TOTAL: 828 S.F.





#### MJ2G

INTERIOR: 789 S.F. EXTERIOR: 78-235 S.F. TOTAL: 867-1,024 S.F.









 $\oplus$ 





**PH10** (MJ2G)

INTERIOR: 789 S.F. EXTERIOR: 78 S.F.

TOTAL: 867 S.F.





 $\oplus$ 



#### MJ2H

INTERIOR: 809 S.F. EXTERIOR: 51 S.F.

TOTAL: 860 S.F.











**PHO3** (MJ2H)

INTERIOR: 809 S.F. EXTERIOR: 51 S.F.

TOTAL: 860 S.F.













#### MJ2I

INTERIOR: 825 S.F. EXTERIOR: 30-45 S.F. TOTAL: 855-870 S.F.









#### MJ2J

INTERIOR: 857 S.F. EXTERIOR: 47 S.F. TOTAL: 904 S.F.









#### M2AD

INTERIOR: 946 S.F.
EXTERIOR: 44-305 S.F.
TOTAL: 990-1,251 S.F.











**PHO5** (M2AD)

INTERIOR: 946 S.F. EXTERIOR: 44 S.F.

TOTAL: 990 S.F.













#### M<sub>2</sub>BD

INTERIOR: 987 S.F.
EXTERIOR: