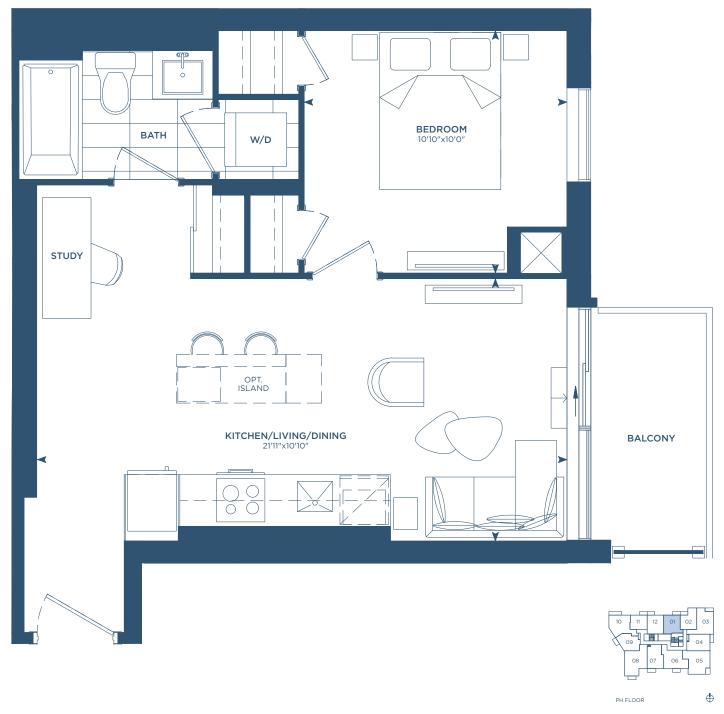

#### M1ED

INTERIOR: 652 S.F.
EXTERIOR: 48-184 S.F.
TOTAL: 700-836 S.F.

6TH - 12TH FLOORS

PHO4(M1ED)

INTERIOR: 652 S.F. EXTERIOR: 48 S.F.

TOTAL: 700 S.F.