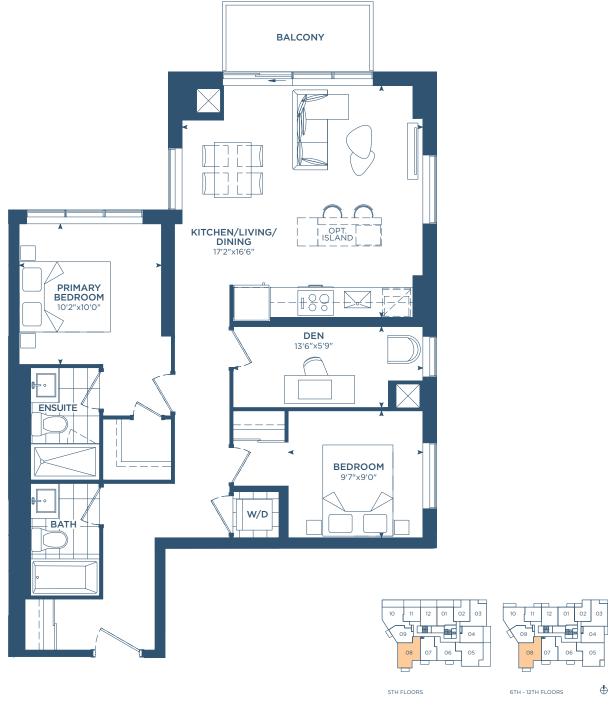

#### M2AD

INTERIOR: 946 S.F.
EXTERIOR: 44-305 S.F.
TOTAL: 990-1,251 S.F.

**PHO5** (M2AD)

INTERIOR: 946 S.F. EXTERIOR: 44 S.F.

TOTAL: 990 S.F.