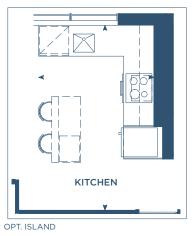

#### M2AD

INTERIOR: 946 S.F. EXTERIOR: 305 S.F.

TOTAL: 1,251 S.F.

OPT. ISLAND

5TH FLOORS