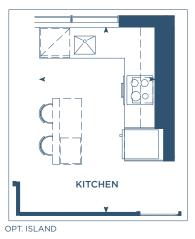

#### M2AD

INTERIOR: 946 S.F. EXTERIOR: 305 S.F.

TOTAL: 1,251 S.F.

OPT. ISLAND

5TH FLOORS