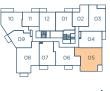

#### M2AD

INTERIOR: 946 S.F.
EXTERIOR: 44-305 S.F.
TOTAL: 990-1,251 S.F.

**PHO5** (M2AD)

INTERIOR: 946 S.F. EXTERIOR: 44 S.F.

TOTAL: 990 S.F.