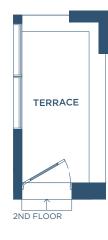

### MJ1D

INTERIOR: 551 S.F. EXTERIOR: 184 S.F. TOTAL: 735 S.F.

#### MJ1E

INTERIOR: 557 S.F. EXTERIOR: 184 S.F.

TOTAL: 741 S.F.

#### M1ED

INTERIOR: 652 S.F. EXTERIOR: 184 S.F.

TOTAL: 836 S.F.

### MJ2G

INTERIOR: 789 S.F. EXTERIOR: 235 S.F. TOTAL: 1,024 S.F.

#### M2AD

INTERIOR: 946 S.F. EXTERIOR: 305 S.F.

TOTAL: 1,251 S.F.

OPT. ISLAND

5TH FLOORS