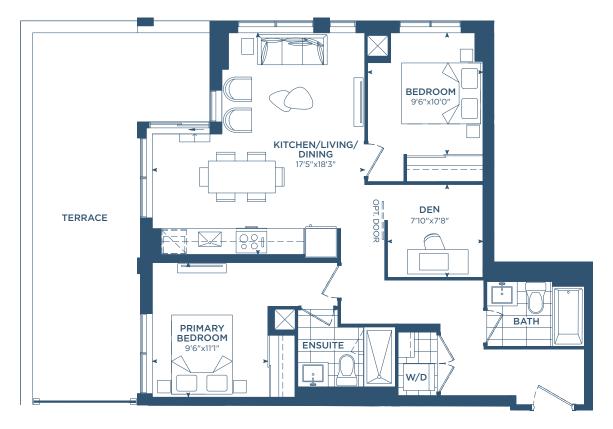

MJ2I

INTERIOR: 825 S.F. EXTERIOR: 30-45 S.F. TOTAL: 855-870 S.F.









#### MJ2J

INTERIOR: 857 S.F. EXTERIOR: 47 S.F. TOTAL: 904 S.F.









#### M2AD

INTERIOR: 946 S.F.
EXTERIOR: 44-305 S.F.
TOTAL: 990-1,251 S.F.











**PHO5** (M2AD)

INTERIOR: 946 S.F. EXTERIOR: 44 S.F.

TOTAL: 990 S.F.













#### M<sub>2</sub>BD

INTERIOR: 987 S.F.
EXTERIOR: 47 S.F.
TOTAL: 1,034 S.F.







### MJ1D

INTERIOR: 551 S.F. EXTERIOR: 184 S.F. TOTAL: 735 S.F.













#### MJ1E

INTERIOR: 557 S.F. EXTERIOR: 184 S.F.

TOTAL: 741 S.F.













#### M1ED

INTERIOR: 652 S.F. EXTERIOR: 184 S.F.

TOTAL: 836 S.F.













### MJ2G

INTERIOR: 789 S.F. EXTERIOR: 235 S.F. TOTAL: 1,024 S.F.













#### M2AD

INTERIOR: 946 S.F. EXTERIOR: 305 S.F.

TOTAL: 1,251 S.F.



OPT. ISLAND





5TH FLOORS