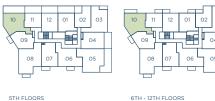

### 1 BED + DEN

#### M1CD

INTERIOR: 579 S.F.
EXTERIOR: 34-44 S.F.
TOTAL: 613-623 S.F.











#### M1ED

INTERIOR: 652 S.F.
EXTERIOR: 48-184 S.F.
TOTAL: 700-836 S.F.





6TH - 12TH FLOORS







PHO4(M1ED)

INTERIOR: 652 S.F. EXTERIOR: 48 S.F.

TOTAL: 700 S.F.









### MJ2A

INTERIOR: 647 S.F.
EXTERIOR: 52 S.F.
TOTAL: 699 S.F.









MJ2C

INTERIOR: 668 S.F.
EXTERIOR: 51 S.F.
TOTAL: 719 S.F.









MJ2D

INTERIOR: 698 S.F. EXTERIOR: 93 S.F.

TOTAL: 791 S.F.









#### M1GD

INTERIOR: 741 S.F. EXTERIOR: 34-44 S.F.

TOTAL: 775-785 S.F.











#### MJ2E

INTERIOR: 781 S.F. EXTERIOR: 30-45 S.F. TOTAL: 811-826 S.F.











### MJ2F

INTERIOR: 783 S.F. EXTERIOR: 45 S.F.

TOTAL: 828 S.F.





#### MJ2G

INTERIOR: 789 S.F. EXTERIOR: 78-235 S.F. TOTAL: 867-1,024 S.F.









 $\oplus$ 





**PH10** (MJ2G)

INTERIOR: 789 S.F. EXTERIOR: 78 S.F.

TOTAL: 867 S.F.





 $\oplus$ 



#### MJ2H

INTERIOR: 809 S.F. EXTERIOR: 51 S.F.

TOTAL: 860 S.F.











**PHO3** (MJ2H)

INTERIOR: 809 S.F. EXTERIOR: 51 S.F.

TOTAL: 860 S.F.













#### MJ2I

INTERIOR: 825 S.F. EXTERIOR: 30-45 S.F. TOTAL: 855-870 S.F.









#### MJ2J

INTERIOR: 857 S.F. EXTERIOR: 47 S.F. TOTAL: 904 S.F.









#### M2AD

INTERIOR: 946 S.F.
EXTERIOR: 44-305 S.F.
TOTAL: 990-1,251 S.F.











**PHO5** (M2AD)

INTERIOR: 946 S.F. EXTERIOR: 44 S.F.

TOTAL: 990 S.F.













#### M<sub>2</sub>BD

INTERIOR: 987 S.F.
EXTERIOR: 47 S.F.
TOTAL: 1,034 S.F.







### MJ1D

INTERIOR: 551 S.F. EXTERIOR: 184 S.F. TOTAL: 735 S.F.













#### MJ1E

INTERIOR: 557 S.F. EXTERIOR: 184 S.F.