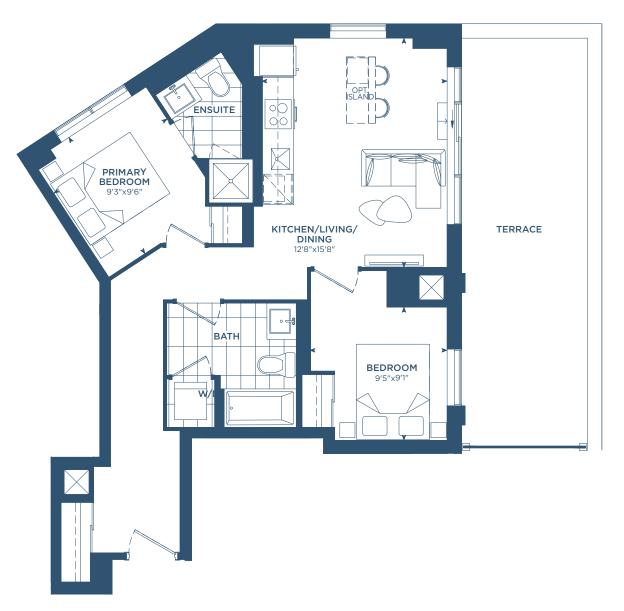

#### M1ED

INTERIOR: 652 S.F.
EXTERIOR: 48-184 S.F.
TOTAL: 700-836 S.F.

6TH - 12TH FLOORS

PHO4(M1ED)

INTERIOR: 652 S.F. EXTERIOR: 48 S.F.

TOTAL: 700 S.F.