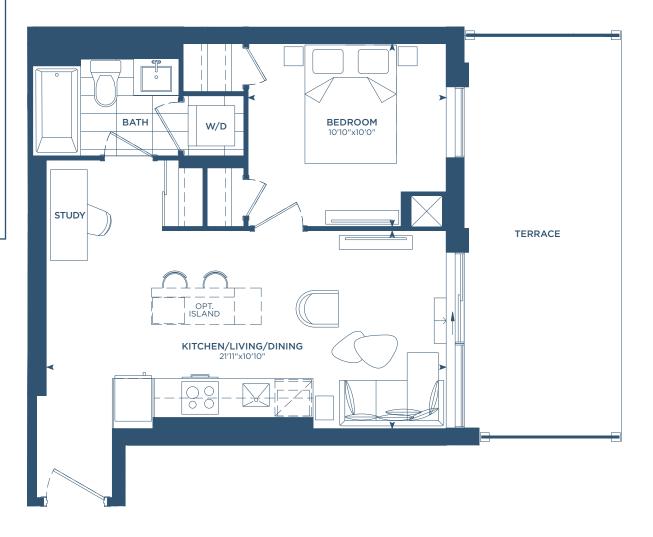

**PH10** (MJ2G)

INTERIOR: 789 S.F. EXTERIOR: 78 S.F.

TOTAL: 867 S.F.





 $\oplus$ 



#### MJ2H

INTERIOR: 809 S.F. EXTERIOR: 51 S.F.

TOTAL: 860 S.F.











**PHO3** (MJ2H)

INTERIOR: 809 S.F. EXTERIOR: 51 S.F.

TOTAL: 860 S.F.













#### MJ2I

INTERIOR: 825 S.F. EXTERIOR: 30-45 S.F. TOTAL: 855-870 S.F.









#### MJ2J

INTERIOR: 857 S.F. EXTERIOR: 47 S.F. TOTAL: 904 S.F.









#### M2AD

INTERIOR: 946 S.F.
EXTERIOR: 44-305 S.F.
TOTAL: 990-1,251 S.F.











**PHO5** (M2AD)

INTERIOR: 946 S.F. EXTERIOR: 44 S.F.

TOTAL: 990 S.F.













#### M<sub>2</sub>BD

INTERIOR: 987 S.F.
EXTERIOR: 47 S.F.
TOTAL: 1,034 S.F.







### MJ1D

INTERIOR: 551 S.F. EXTERIOR: 184 S.F. TOTAL: 735 S.F.













#### MJ1E

INTERIOR: 557 S.F. EXTERIOR: 184 S.F.

TOTAL: 741 S.F.













#### M1ED

INTERIOR: 652 S.F. EXTERIOR: 184 S.F.

TOTAL: 836 S.F.













### MJ2G

INTERIOR: 789 S.F. EXTERIOR: 235 S.F. TOTAL: 1,024 S.F.













#### M2AD

INTERIOR: 946 S.F. EXTERIOR: 305 S.F.

TOTAL: 1,251 S.F.



OPT. ISLAND





5TH FLOORS