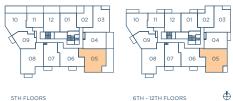

#### M1ED

INTERIOR: 652 S.F.
EXTERIOR: 48-184 S.F.
TOTAL: 700-836 S.F.

6TH - 12TH FLOORS

PHO4(M1ED)

INTERIOR: 652 S.F. EXTERIOR: 48 S.F.

TOTAL: 700 S.F.