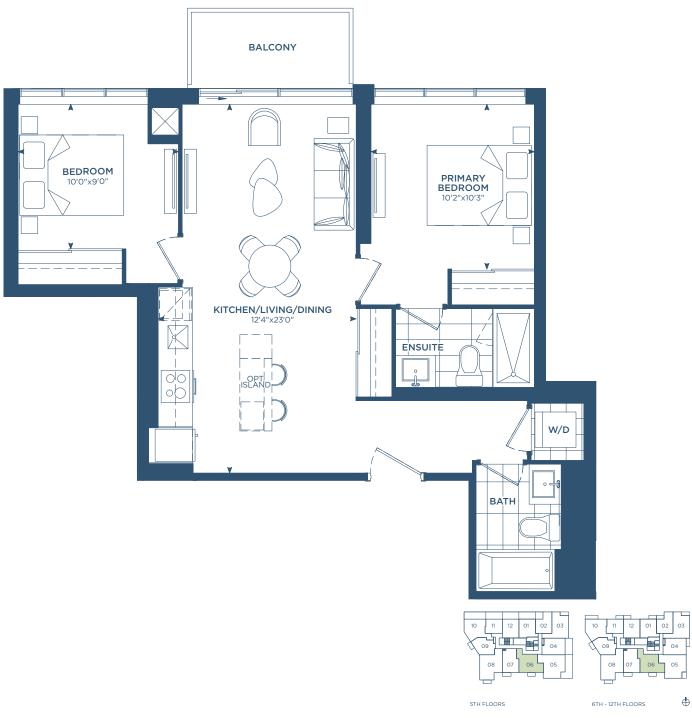

#### M1ED

INTERIOR: 652 S.F.
EXTERIOR: 48-184 S.F.
TOTAL: 700-836 S.F.

6TH - 12TH FLOORS

PHO4(M1ED)

INTERIOR: 652 S.F. EXTERIOR: 48 S.F.

TOTAL: 700 S.F.