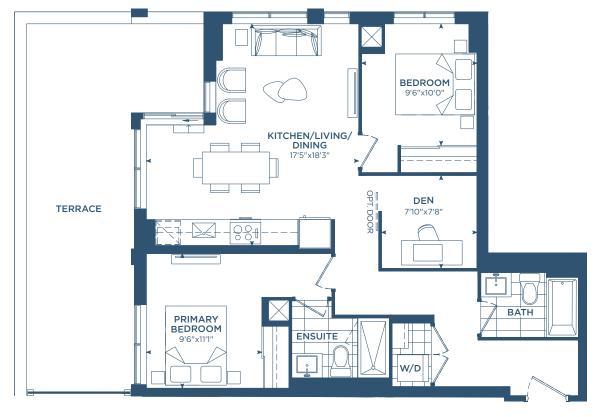

TERIOR: 741 S.F. EXTERIOR: 34-44 S.F.

TOTAL: 775-785 S.F.











#### MJ2E

INTERIOR: 781 S.F. EXTERIOR: 30-45 S.F. TOTAL: 811-826 S.F.











### MJ2F

INTERIOR: 783 S.F. EXTERIOR: 45 S.F.

TOTAL: 828 S.F.





#### MJ2G

INTERIOR: 789 S.F. EXTERIOR: 78-235 S.F. TOTAL: 867-1,024 S.F.









 $\oplus$ 





**PH10** (MJ2G)

INTERIOR: 789 S.F. EXTERIOR: 78 S.F.

TOTAL: 867 S.F.





 $\oplus$ 



#### MJ2H

INTERIOR: 809 S.F. EXTERIOR: 51 S.F.

TOTAL: 860 S.F.











**PHO3** (MJ2H)

INTERIOR: 809 S.F. EXTERIOR: 51 S.F.

TOTAL: 860 S.F.













#### MJ2I

INTERIOR: 825 S.F. EXTERIOR: 30-45 S.F. TOTAL: 855-870 S.F.









#### MJ2J

INTERIOR: 857 S.F. EXTERIOR: 47 S.F. TOTAL: 904 S.F.









#### M2AD

INTERIOR: 946 S.F.
EXTERIOR: 44-305 S.F.
TOTAL: 990-1,251 S.F.











**PHO5** (M2AD)

INTERIOR: 946 S.F. EXTERIOR: 44 S.F.

TOTAL: 990 S.F.













#### M<sub>2</sub>BD

INTERIOR: 987 S.F.
EXTERIOR: 47 S.F.
TOTAL: 1,034 S.F.







### MJ1D

INTERIOR: 551 S.F. EXTERIOR: 184 S.F. TOTAL: 735 S.F.













#### MJ1E

INTERIOR: 557 S.F. EXTERIOR: 184 S.F.

TOTAL: 741 S.F.













#### M1ED

INTERIOR: 652 S.F. EXTERIOR: 184 S.F.

TOTAL: 836 S.F.













### MJ2G

INTERIOR: 789 S.F. EXTERIOR: 235 S.F. TOTAL: 1,024 S.F.













#### M2AD

INTERIOR: 946 S.F. EXTERIOR: 305 S.F.

TOTAL: 1,251 S.F.



OPT. ISLAND





5TH FLOORS