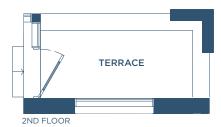

### MJ1D

INTERIOR: 551 S.F. EXTERIOR: 184 S.F. TOTAL: 735 S.F.

#### MJ1E

INTERIOR: 557 S.F. EXTERIOR: 184 S.F.

TOTAL: 741 S.F.

#### M1ED

INTERIOR: 652 S.F. EXTERIOR: 184 S.F.

TOTAL: 836 S.F.

### MJ2G

INTERIOR: 789 S.F. EXTERIOR: 235 S.F. TOTAL: 1,024 S.F.

#### M2AD

INTERIOR: 946 S.F. EXTERIOR: 305 S.F.

TOTAL: 1,251 S.F.

OPT. ISLAND

5TH FLOORS