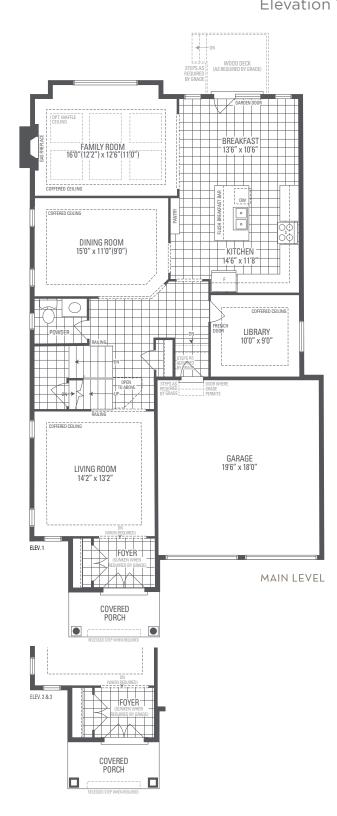

CARNEGIE 40A Elevation 1 • 3,130 sq.ft. | Elevation 2 • 3,126 sq.ft. | Elevation 3 • 3,135 sq.ft. Main exterior building materials for front include: Elev. 1 • Cultured Stone + Brick, Elev. 2 • Cultured Stone + Brick, Elev. 3 • Cultured Stone + Brick + Painted Wood Product Barquentine Estates Ph. 2 • 40' • May 2021

NOTE: Orientation of home may be reversed and purchaser agrees to accept the same. Unit setback and roofline may vary due to siting. Steps may vary at any exterior entrance ways due to grading variance. All dimensions are approximate only and subject to change without notice. Actual usable floor space may vary from stated floor area. All renderings are artist's concept, specifications, architectural and mechanical detailing are subject to minor modifications. Mechanical wall encroachments may be required into finished rooms and garage spaces. E.&O.E. CARNEGIE 40A Elevation 1 • 3,130 sq.ft. | Elevation 2 • 3,126 sq.ft. | Elevation 3 • 3,135 sq.ft.