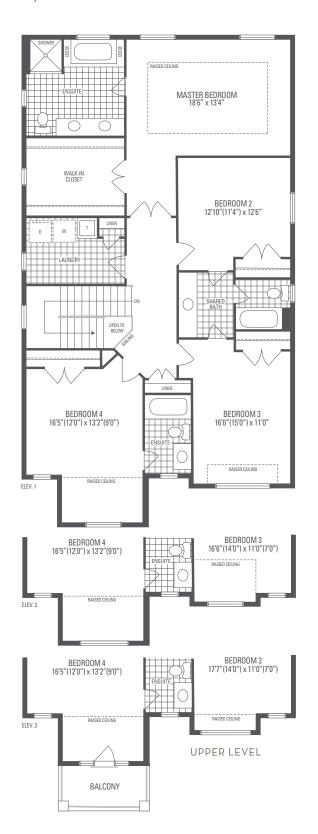

CARNEGIE 40A Elevation 1 • 3,130 sq.ft. | Elevation 2 • 3,126 sq.ft. | Elevation 3 • 3,135 sq.ft. Main exterior building materials for front include: Elev. 1 • Cultured Stone + Brick, Elev. 2 • Cultured Stone + Brick, Elev. 3 • Cultured Stone + Brick + Painted Wood Product Barquentine Estates Ph. 2 • 40' • May 2021