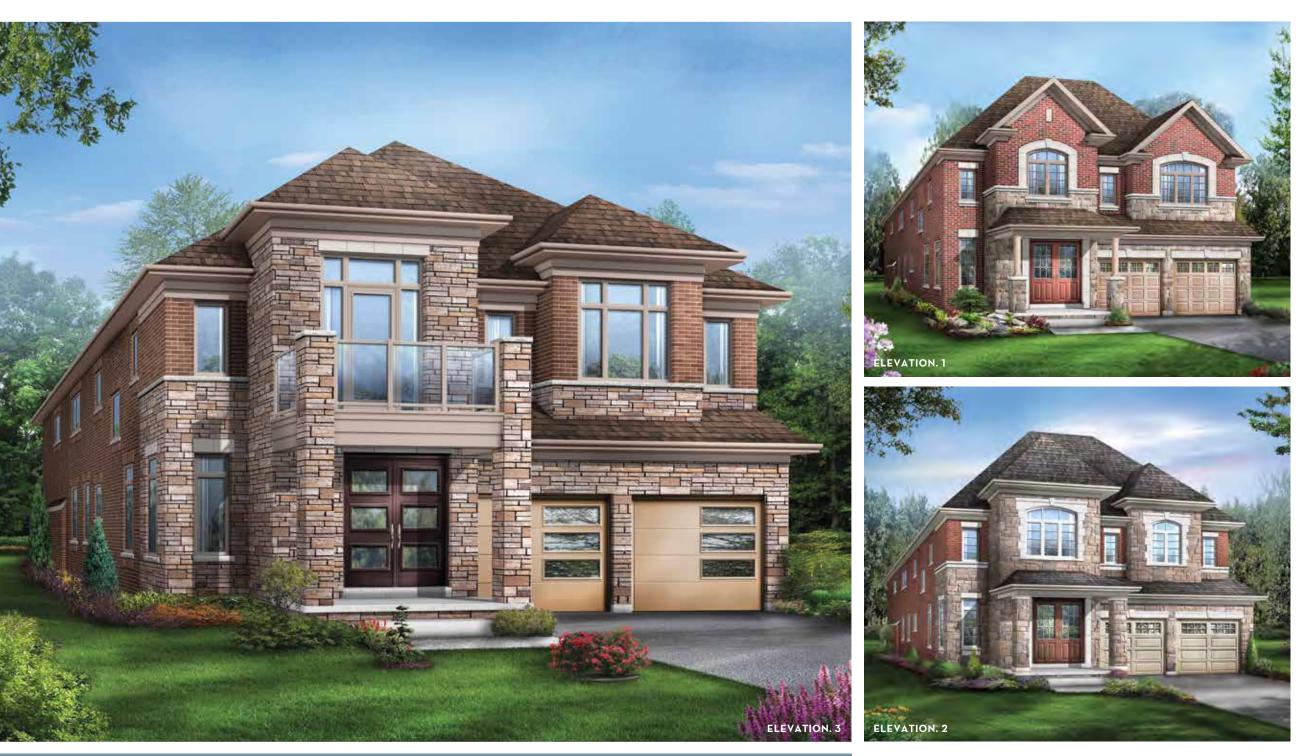

CARNEGIE 40A Elevation 1 • 3,130 sq.ft. | Elevation 2 • 3,126 sq.ft. | Elevation 3 • 3,135 sq.ft. Main exterior building materials for front include: Elev. 1 • Cultured Stone + Brick, Elev. 2 • Cultured Stone + Brick, Elev. 3 • Cultured Stone + Brick + Painted Wood Product Barquentine Estates Ph. 2 • 40' • May 2021