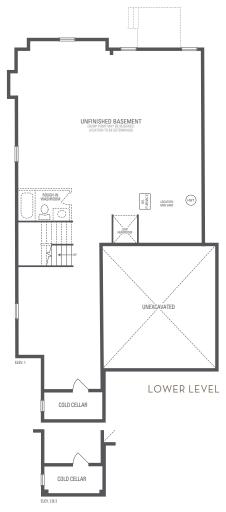

NOTE: Orientation of home may be reversed and purchaser agrees to accept the same. Unit setback and roofline may vary due to siting. Steps may vary at any exterior entrance ways due to grading variance. All dimensions are approximate only and subject to change without notice. Actual usable floor space may vary from stated floor area. All renderings are artist's concept, specifications, architectural and mechanical detailing are subject to minor modifications. Mechanical wall encroachments may be required into finished rooms and garage spaces. E.&O.E. CARNEGIE 40A Elevation 1 • 3,130 sq.ft. | Elevation 2 • 3,126 sq.ft. | Elevation 3 • 3,135 sq.ft.