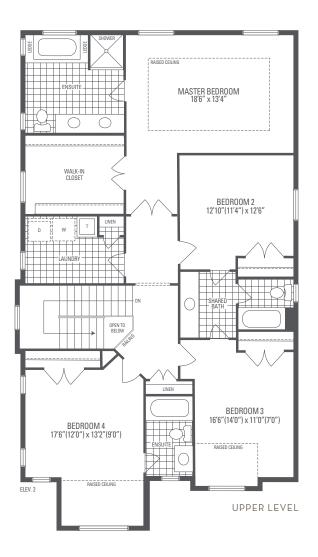

CARNEGIE 40
Elevation 2 • 3,152 sq.ft.

Main exterior building materials for front include: Elev. 2 • Cultured Stone + Brick Barquentine Estates Ph. 2 • 40' • May 2021

NOTE: Orientation of home may be reversed and purchaser agrees to accept the same. Unit setback and roofline may vary due to siting. Steps may vary at any exterior entrance ways due to grading variance. All dimensions are approximate only and subject to change without notice. Actual usable floor space may vary from stated floor area. All renderings are artist's concept, specifications, architectural and mechanical detailing are subject to minor modifications. Mechanical wall encroachments may be required into finished rooms and garage spaces. E.&O.E.

## **CARNEGIE 40**

Elevation 2 • 3,152 sq.ft.