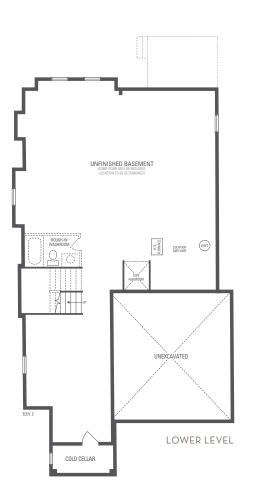

CARNEGIE 40
Elevation 2 • 3,152 sq.ft.

Main exterior building materials for front include: Elev. 2 • Cultured Stone + Brick Barquentine Estates Ph. 2 • 40' • May 2021

NOTE: Orientation of home may be reversed and purchaser agrees to accept the same. Unit setback and roofline may vary due to siting. Steps may vary at any exterior entrance ways due to grading variance. All dimensions are approximate only and subject to change without notice. Actual usable floor space may vary from stated floor area. All renderings are artist's concept, specifications, architectural and mechanical detailing are subject to minor modifications. Mechanical wall encroachments may be required into finished rooms and garage spaces. E.&O.E.

## **CARNEGIE 40**

Elevation 2 • 3,152 sq.ft.