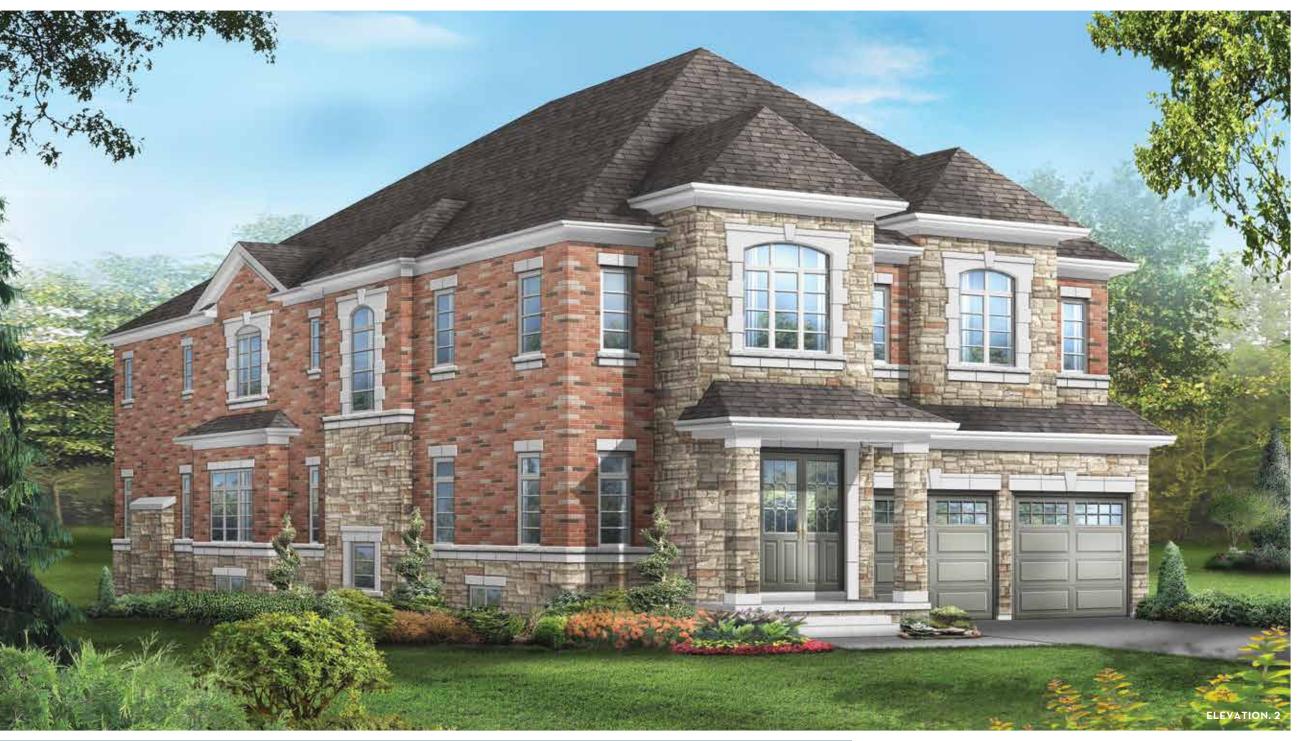

CARNEGIE 40
Elevation 2 • 3,152 sq.ft.

Main exterior building materials for front include: Elev. 2 • Cultured Stone + Brick Barquentine Estates Ph. 2 • 40' • May 2021

NOTE: Orientation of home may be reversed and purchaser agrees to accept the same. Unit setback and roofline may vary due to siting. Steps may vary at any exterior entrance ways due to grading variance. All dimensions are approximate only and subject to change without notice. Actual usable floor space may vary from stated floor area. All renderings are artist's concept, specifications, architectural and mechanical detailing are subject to minor modifications. Mechanical wall encroachments may be required into finished rooms and garage spaces. E.&O.E.

## **CARNEGIE 40**

Elevation 2 • 3,152 sq.ft.