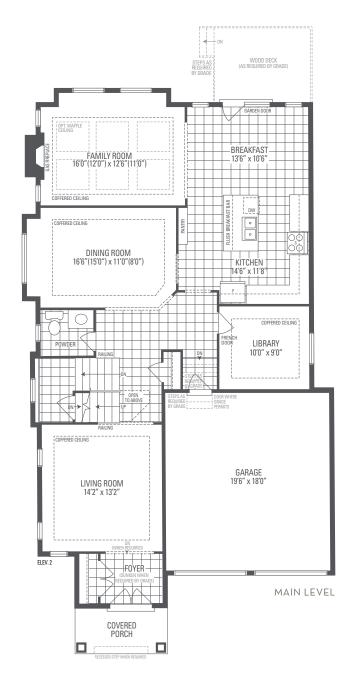

CARNEGIE 40
Elevation 2 • 3,152 sq.ft.

Main exterior building materials for front include: Elev. 2 • Cultured Stone + Brick Barquentine Estates Ph. 2 • 40' • May 2021

NOTE: Orientation of home may be reversed and purchaser agrees to accept the same. Unit setback and roofline may vary due to siting. Steps may vary at any exterior entrance ways due to grading variance. All dimensions are approximate only and subject to change without notice. Actual usable floor space may vary from stated floor area. All renderings are artist's concept, specifications, architectural and mechanical detailing are subject to minor modifications. Mechanical wall encroachments may be required into finished rooms and garage spaces. E.&O.E.

## **CARNEGIE 40**

Elevation 2 • 3,152 sq.ft.