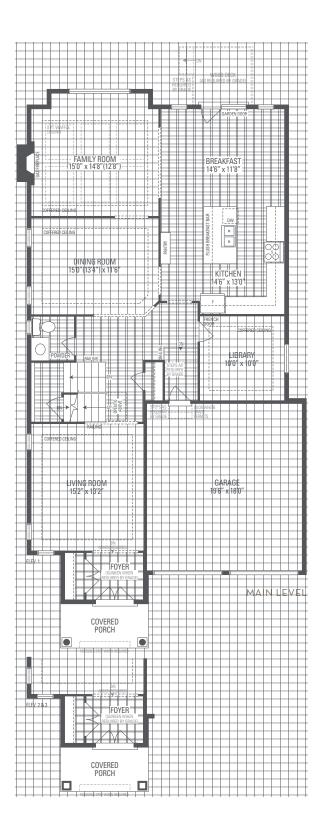

.

Main exterior building materials for front include:
Elev. 1 • Cultured Stone + Brick, Elev. 2 • Cultured Stone + Brick, Elev. 3 • Cultured Stone + Brick + Painted Wood Product
Barquentine Estates Ph. 2 • 40′ • May 2021

NOTE: Orientation of home may be reversed and purchaser agrees to accept the same. Unit setback and roofline may vary due to siting. Steps may vary at any exterior entrance ways due to grading variance. All dimensions are approximate only and subject to change without notice. Actual usable floor space may vary from stated floor area. All renderings are artist's concept, specifications, architectural and mechanical detailing are subject to minor modifications. Mechanical wall encroachments may be required into finished rooms and garage spaces. E.&O.E.

## CARNEGIE 4









OPTIONAL UNCOVERED WALK-UP BASEMENT STAIR