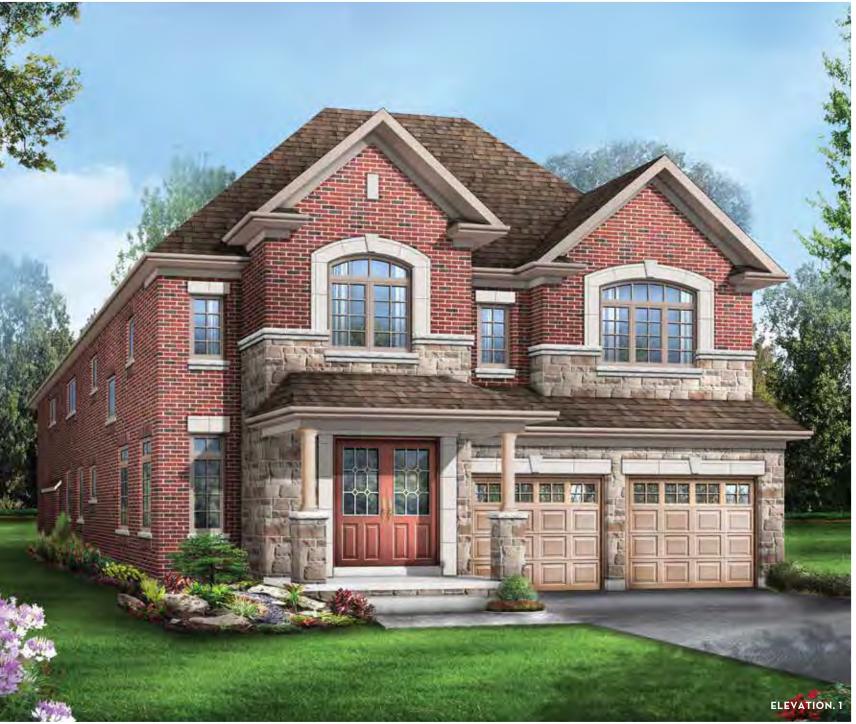

CARNEGIE 4
Elevation 1 • 3,369 sq.ft. | Elevation 2 • 3,371 sq.ft. | Elevation 3 • 3,381 sq.ft.

Main exterior building materials for front include:
Elev. 1 • Cultured Stone + Brick, Elev. 2 • Cultured Stone + Brick, Elev. 3 • Cultured Stone + Brick + Painted Wood Product
Barquentine Estates Ph. 2 • 40′ • May 2021