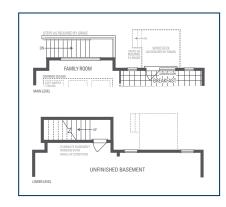

Main exterior building materials for front include:
Elev. 1 • Cultured Stone + Brick, Elev. 2 • Cultured Stone + Brick, Elev. 3 • Cultured Stone + Brick + Painted Wood Product
Barquentine Estates Ph. 2 • 40′ • May 2021

NOTE: Orientation of home may be reversed and purchaser agrees to accept the same. Unit setback and roofline may vary due to siting. Steps may vary at any exterior entrance ways due to grading variance. All dimensions are approximate only and subject to change without notice. Actual usable floor space may vary from stated floor area. All renderings are artist's concept, specifications, architectural and mechanical detailing are subject to minor modifications. Mechanical wall encroachments may be required into finished rooms and garage spaces. E.&O.E.

## CARNEGIE 4









OPTIONAL UNCOVERED WALK-UP BASEMENT STAIR