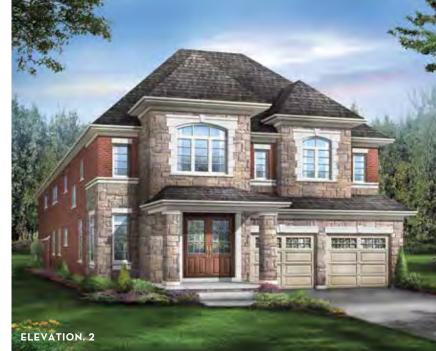

CARNEGIE 4
Elevation 1 • 3,369 sq.ft. | Elevation 2 • 3,371 sq.ft. | Elevation 3 • 3,381 sq.ft.

Main exterior building materials for front include:
Elev. 1 • Cultured Stone + Brick, Elev. 2 • Cultured Stone + Brick, Elev. 3 • Cultured Stone + Brick + Painted Wood Product
Barquentine Estates Ph. 2 • 40′ • May 2021