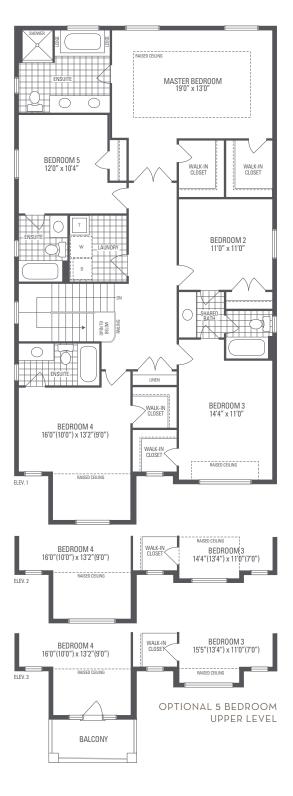

CARNEGIE 4
Elevation 1 • 3,369 sq.ft. | Elevation 2 • 3,371 sq.ft. | Elevation 3 • 3,381 sq.ft.

Main exterior building materials for front include:
Elev. 1 • Cultured Stone + Brick, Elev. 2 • Cultured Stone + Brick, Elev. 3 • Cultured Stone + Brick + Painted Wood Product
Barquentine Estates Ph. 2 • 40′ • May 2021