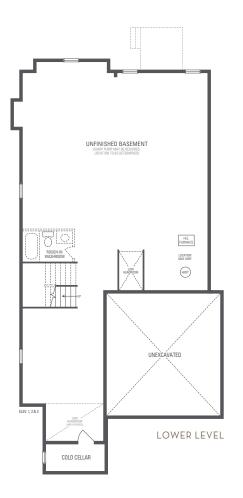

CARNEGIE 4
Elevation 1 • 3,369 sq.ft. | Elevation 2 • 3,371 sq.ft. | Elevation 3 • 3,381 sq.ft.

Main exterior building materials for front include:
Elev. 1 • Cultured Stone + Brick, Elev. 2 • Cultured Stone + Brick, Elev. 3 • Cultured Stone + Brick + Painted Wood Product
Barquentine Estates Ph. 2 • 40′ • May 2021