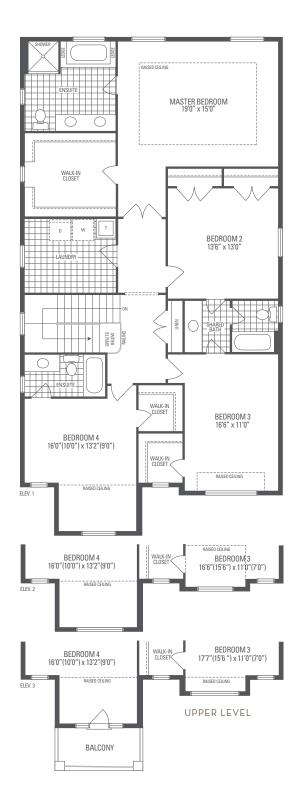

CARNEGIE 4
Elevation 1 • 3,369 sq.ft. | Elevation 2 • 3,371 sq.ft. | Elevation 3 • 3,381 sq.ft.

Main exterior building materials for front include:
Elev. 1 • Cultured Stone + Brick, Elev. 2 • Cultured Stone + Brick, Elev. 3 • Cultured Stone + Brick + Painted Wood Product
Barquentine Estates Ph. 2 • 40′ • May 2021