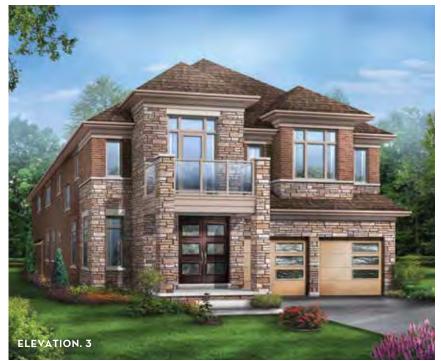

CARNEGIE 4
Elevation 1 • 3,369 sq.ft. | Elevation 2 • 3,371 sq.ft. | Elevation 3 • 3,381 sq.ft.

Main exterior building materials for front include:
Elev. 1 • Cultured Stone + Brick, Elev. 2 • Cultured Stone + Brick, Elev. 3 • Cultured Stone + Brick + Painted Wood Product
Barquentine Estates Ph. 2 • 40′ • May 2021