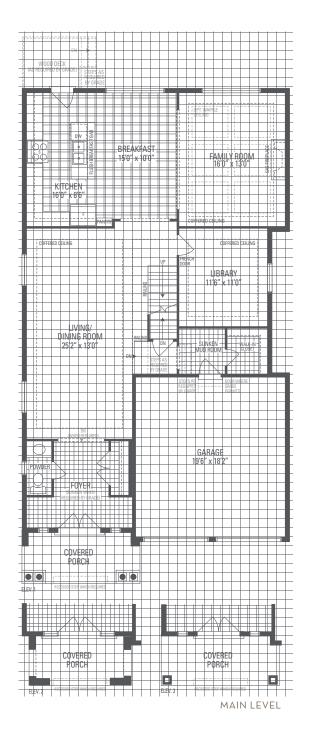

CARNEGIE 30A Elevation 1 • 3,166 sq.ft. | Elevation 2 • 3,134 sq.ft. | Elevation 3 • 3,152 sq.ft. Main exterior building materials for front include: Elev. 1 • Cultured Stone + Brick , Elev. 2 • Cultured Stone + Brick, Elev. 3 • Cultured Stone + Brick + Painted Wood Product. Barquentine Estates Ph. 2 • 40' • May 2021

## CARNEGIE 30A

Elevation 1 • 3,166 sq.ft. | Elevation 2 • 3,134 sq.ft. | Elevation 3 • 3,152 sq.ft.

OPTIONAL UNCOVERED WALK-UP BASEMENT STAIR