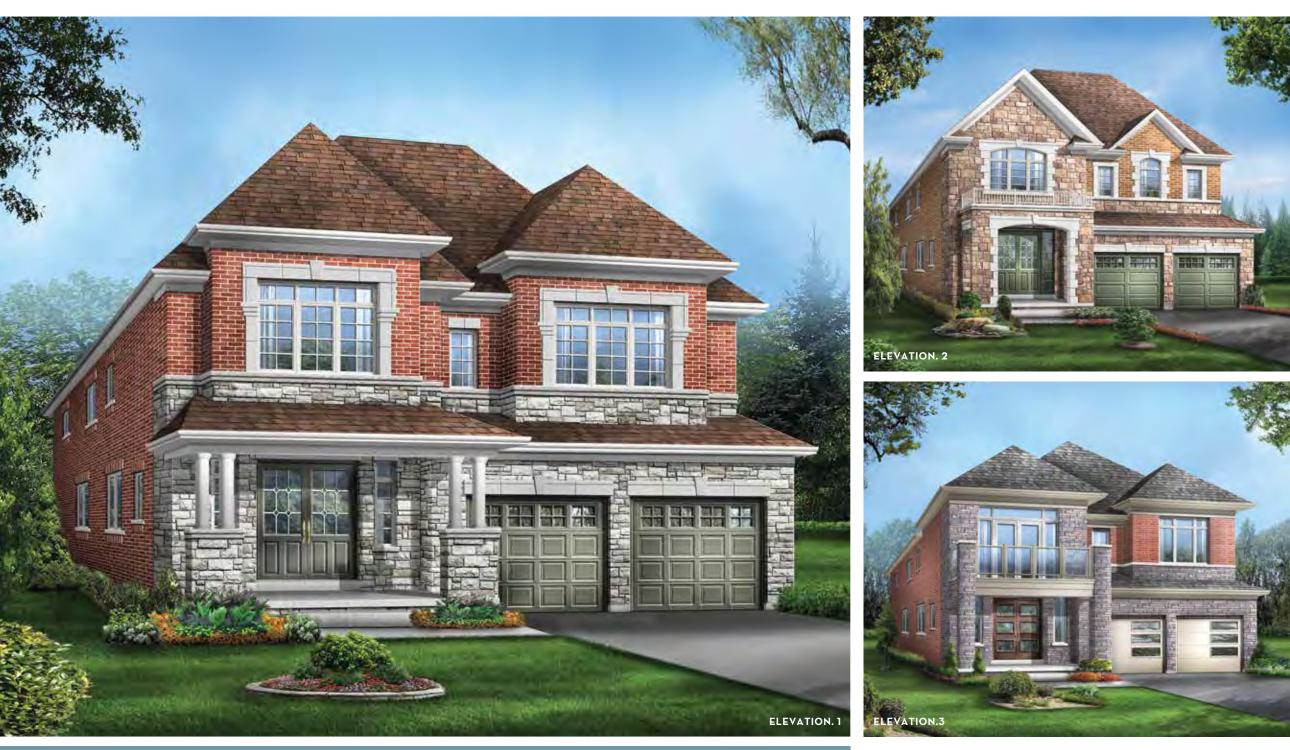

CARNEGIE 30A Elevation 1 • 3,166 sq.ft. | Elevation 2 • 3,134 sq.ft. | Elevation 3 • 3,152 sq.ft. Main exterior building materials for front include: Elev. 1 • Cultured Stone + Brick , Elev. 2 • Cultured Stone + Brick, Elev. 3 • Cultured Stone + Brick + Painted Wood Product. Barquentine Estates Ph. 2 • 40' • May 2021

## CARNEGIE 30A

Elevation 1 • 3,166 sq.ft. | Elevation 2 • 3,134 sq.ft. | Elevation 3 • 3,152 sq.ft.

OPTIONAL UNCOVERED WALK-UP BASEMENT STAIR