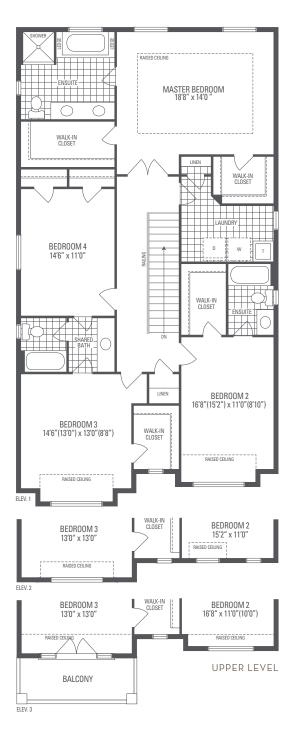

CARNEGIE 30A Elevation 1 • 3,166 sq.ft. | Elevation 2 • 3,134 sq.ft. | Elevation 3 • 3,152 sq.ft. Main exterior building materials for front include: Elev. 1 • Cultured Stone + Brick , Elev. 2 • Cultured Stone + Brick, Elev. 3 • Cultured Stone + Brick + Painted Wood Product. Barquentine Estates Ph. 2 • 40' • May 2021

## CARNEGIE 30A

Elevation 1 • 3,166 sq.ft. | Elevation 2 • 3,134 sq.ft. | Elevation 3 • 3,152 sq.ft.

OPTIONAL UNCOVERED WALK-UP BASEMENT STAIR