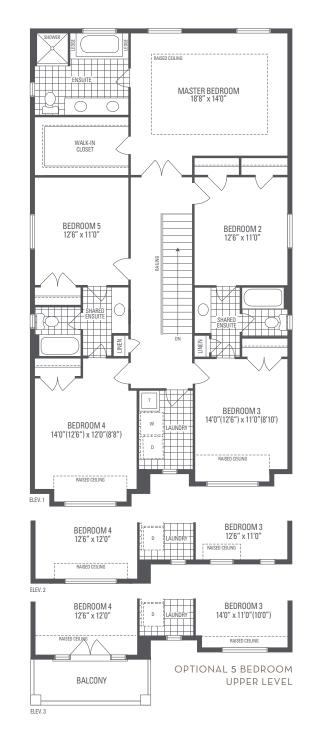

CARNEGIE 30A Elevation 1 • 3,166 sq.ft. | Elevation 2 • 3,134 sq.ft. | Elevation 3 • 3,152 sq.ft. Main exterior building materials for front include: Elev. 1 • Cultured Stone + Brick , Elev. 2 • Cultured Stone + Brick, Elev. 3 • Cultured Stone + Brick + Painted Wood Product. Barquentine Estates Ph. 2 • 40' • May 2021

## CARNEGIE 30A

Elevation 1 • 3,166 sq.ft. | Elevation 2 • 3,134 sq.ft. | Elevation 3 • 3,152 sq.ft.

OPTIONAL UNCOVERED WALK-UP BASEMENT STAIR