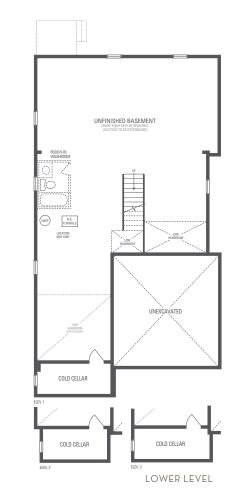

## CARNEGIE 30A

Elevation 1 • 3,166 sq.ft. | Elevation 2 • 3,134 sq.ft. | Elevation 3 • 3,152 sq.ft.

OPTIONAL UNCOVERED WALK-UP BASEMENT STAIR