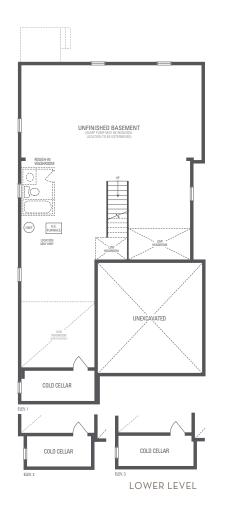

CARNEGIE 3
Elevation 1 • 3,254 sq.ft. | Elevation 2 • 3,222 sq.ft. | Elevation 3 • 3,240 sq.ft.

Main exterior building materials for front include: Elev. 1 • Cultured Stone + Brick , Elev. 2 • Cultured Stone + Brick, Elev. 3 • Cultured Stone + Brick + Painted Wood Product. Barquentine Estates Ph. 2 • 40′ • May 2021

## CARNEGIE 3

Elevation 1 • 3,254 sq.ft. | Elevation 2 • 3,222 sq.ft. | Elevation 3 • 3,240 sq.ft.

OPTIONAL UNCOVERED WALK-UP BASEMENT STAIR