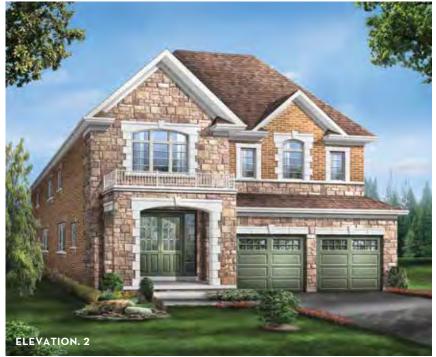

CARNEGIE 3
Elevation 1 • 3,254 sq.ft. | Elevation 2 • 3,222 sq.ft. | Elevation 3 • 3,240 sq.ft.

Main exterior building materials for front include: Elev. 1 • Cultured Stone + Brick , Elev. 2 • Cultured Stone + Brick, Elev. 3 • Cultured Stone + Brick + Painted Wood Product. Barquentine Estates Ph. 2 • 40′ • May 2021

## CARNEGIE 3

Elevation 1 • 3,254 sq.ft. | Elevation 2 • 3,222 sq.ft. | Elevation 3 • 3,240 sq.ft.

OPTIONAL UNCOVERED WALK-UP BASEMENT STAIR