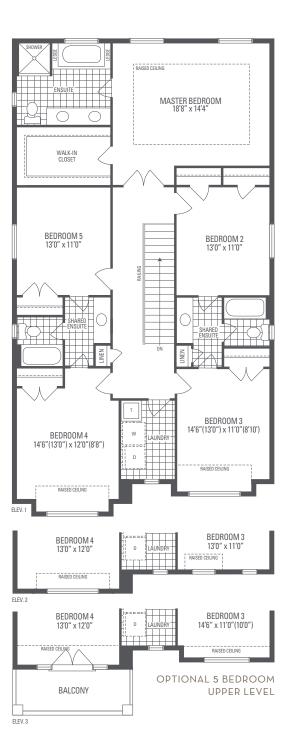

CARNEGIE 3
Elevation 1 • 3,254 sq.ft. | Elevation 2 • 3,222 sq.ft. | Elevation 3 • 3,240 sq.ft.

Main exterior building materials for front include: Elev. 1 • Cultured Stone + Brick , Elev. 2 • Cultured Stone + Brick, Elev. 3 • Cultured Stone + Brick + Painted Wood Product. Barquentine Estates Ph. 2 • 40′ • May 2021

## CARNEGIE 3

Elevation 1 • 3,254 sq.ft. | Elevation 2 • 3,222 sq.ft. | Elevation 3 • 3,240 sq.ft.

OPTIONAL UNCOVERED WALK-UP BASEMENT STAIR