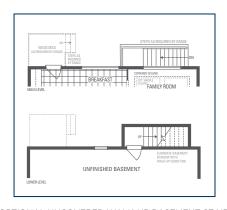

## CARNEGIE 3

Elevation 1 • 3,254 sq.ft. | Elevation 2 • 3,222 sq.ft. | Elevation 3 • 3,240 sq.ft.

OPTIONAL UNCOVERED WALK-UP BASEMENT STAIR