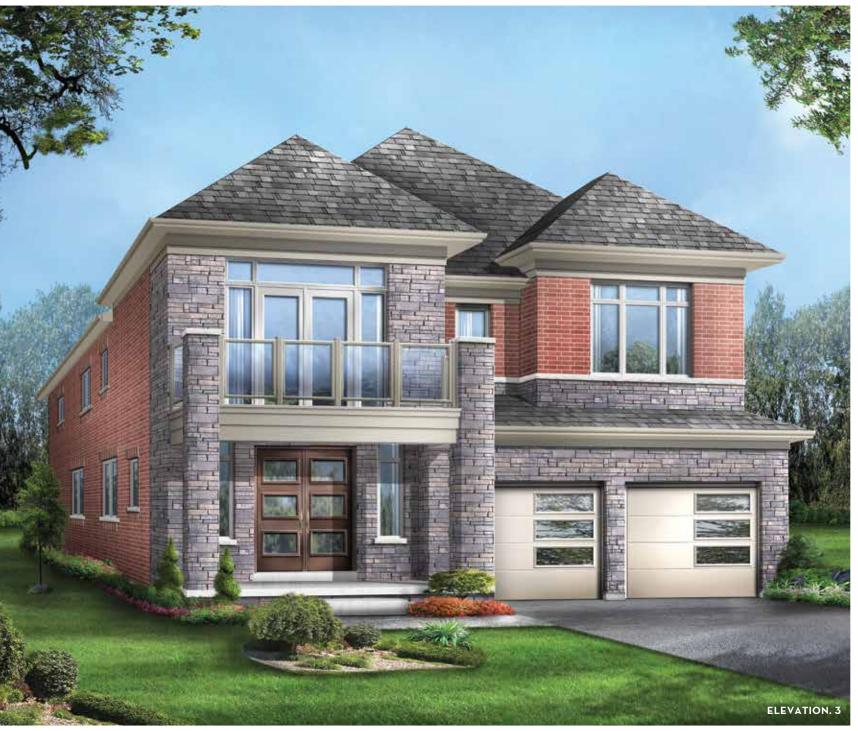

CARNEGIE 3
Elevation 1 • 3,254 sq.ft. | Elevation 2 • 3,222 sq.ft. | Elevation 3 • 3,240 sq.ft.

Main exterior building materials for front include: Elev. 1 • Cultured Stone + Brick , Elev. 2 • Cultured Stone + Brick, Elev. 3 • Cultured Stone + Brick + Painted Wood Product. Barquentine Estates Ph. 2 • 40′ • May 2021

## CARNEGIE 3

Elevation 1 • 3,254 sq.ft. | Elevation 2 • 3,222 sq.ft. | Elevation 3 • 3,240 sq.ft.

OPTIONAL UNCOVERED WALK-UP BASEMENT STAIR