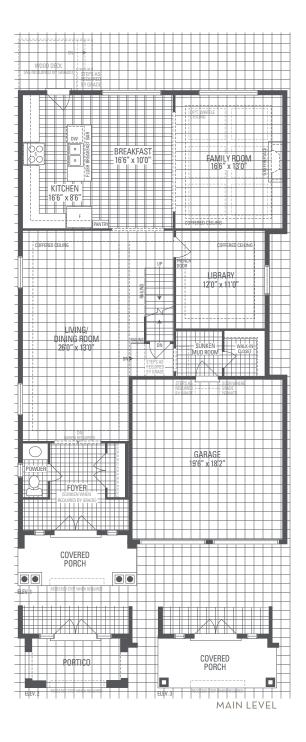

CARNEGIE 3
Elevation 1 • 3,254 sq.ft. | Elevation 2 • 3,222 sq.ft. | Elevation 3 • 3,240 sq.ft.

Main exterior building materials for front include: Elev. 1 • Cultured Stone + Brick , Elev. 2 • Cultured Stone + Brick, Elev. 3 • Cultured Stone + Brick + Painted Wood Product. Barquentine Estates Ph. 2 • 40′ • May 2021

## CARNEGIE 3

Elevation 1 • 3,254 sq.ft. | Elevation 2 • 3,222 sq.ft. | Elevation 3 • 3,240 sq.ft.

OPTIONAL UNCOVERED WALK-UP BASEMENT STAIR