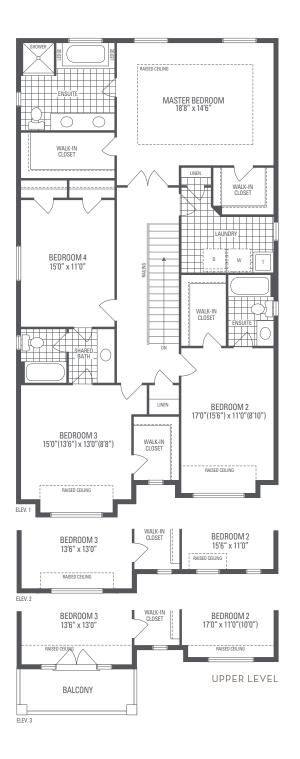

CARNEGIE 3
Elevation 1 • 3,254 sq.ft. | Elevation 2 • 3,222 sq.ft. | Elevation 3 • 3,240 sq.ft.

Main exterior building materials for front include: Elev. 1 • Cultured Stone + Brick , Elev. 2 • Cultured Stone + Brick, Elev. 3 • Cultured Stone + Brick + Painted Wood Product. Barquentine Estates Ph. 2 • 40′ • May 2021

## CARNEGIE 3

Elevation 1 • 3,254 sq.ft. | Elevation 2 • 3,222 sq.ft. | Elevation 3 • 3,240 sq.ft.

OPTIONAL UNCOVERED WALK-UP BASEMENT STAIR