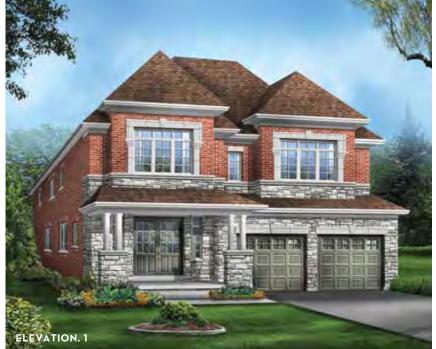

CARNEGIE 3
Elevation 1 • 3,254 sq.ft. | Elevation 2 • 3,222 sq.ft. | Elevation 3 • 3,240 sq.ft.

Main exterior building materials for front include: Elev. 1 • Cultured Stone + Brick , Elev. 2 • Cultured Stone + Brick, Elev. 3 • Cultured Stone + Brick + Painted Wood Product. Barquentine Estates Ph. 2 • 40′ • May 2021

## CARNEGIE 3

Elevation 1 • 3,254 sq.ft. | Elevation 2 • 3,222 sq.ft. | Elevation 3 • 3,240 sq.ft.

OPTIONAL UNCOVERED WALK-UP BASEMENT STAIR