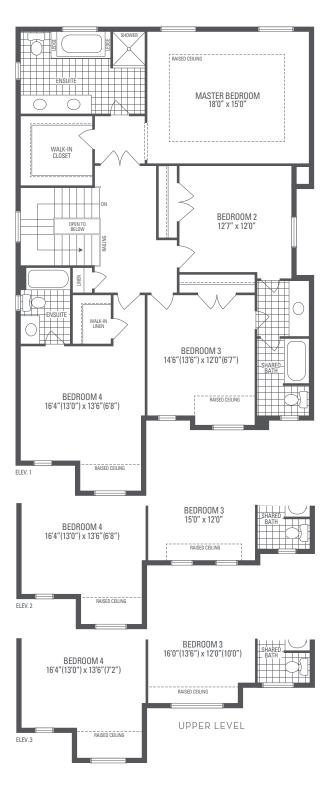

CARNEGIE 2

Elevation 1 • 2,965 sq.ft. | Elevation 2 • 2,975 sq.ft. | Elevation 3 • 2,985 sq.ft.

Main exterior building materials for front include:

Elev. 1 • Cultured Stone + Brick , Elev. 2 • Cultured Stone + Brick, Elev. 3 • Cultured Stone + Brick + Painted Wood Product Barquentine Estates Ph. 2 • 40′ • May 2021

## CARNEGIE 2

OPTIONAL UNCOVERED WALK-UP BASEMENT STAIR