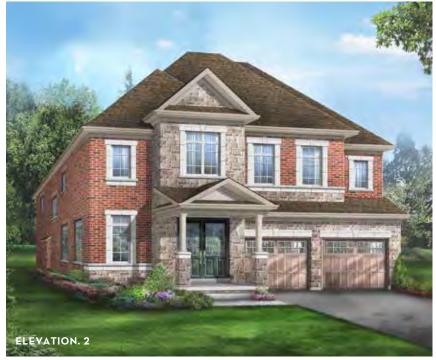

CARNEGIE 2

Elevation 1 • 2,965 sq.ft. | Elevation 2 • 2,975 sq.ft. | Elevation 3 • 2,985 sq.ft.

Main exterior building materials for front include:

Elev. 1 • Cultured Stone + Brick , Elev. 2 • Cultured Stone + Brick, Elev. 3 • Cultured Stone + Brick + Painted Wood Product Barquentine Estates Ph. 2 • 40′ • May 2021