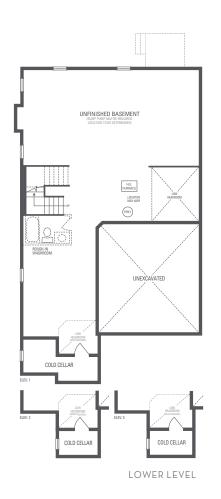

lude:

Elev. 1 • Cultured Stone + Brick , Elev. 2 • Cultured Stone + Brick, Elev. 3 • Cultured Stone + Brick + Painted Wood Product Barquentine Estates Ph. 2 • 40′ • May 2021

NOTE: Orientation of home may be reversed and purchaser agrees to accept the same. Unit setback and roofline may vary due to siting. Steps may vary at any exterior entrance ways due to grading variance. All dimensions are approximate only and subject to change without notice. Actual usable floor space may vary from stated floor area. All renderings are artist's concept, specifications, architectural and mechanical detailing are subject to minor modifications. Mechanical wall encroachments may be required into finished rooms and garage spaces. E.&O.E.

## CARNEGIE 2









OPTIONAL UNCOVERED WALK-UP BASEMENT STAIR