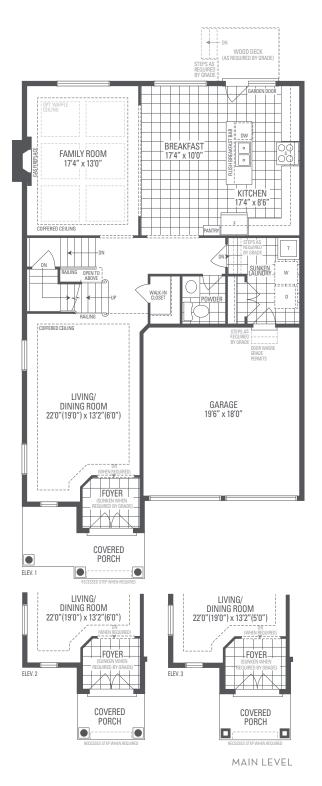

Main exterior building materials for front include:

Elev. 1 • Cultured Stone + Brick , Elev. 2 • Cultured Stone + Brick, Elev. 3 • Cultured Stone + Brick + Painted Wood Product Barquentine Estates Ph. 2 • 40′ • May 2021

NOTE: Orientation of home may be reversed and purchaser agrees to accept the same. Unit setback and roofline may vary due to siting. Steps may vary at any exterior entrance ways due to grading variance. All dimensions are approximate only and subject to change without notice. Actual usable floor space may vary from stated floor area. All renderings are artist's concept, specifications, architectural and mechanical detailing are subject to minor modifications. Mechanical wall encroachments may be required into finished rooms and garage spaces. E.&O.E.

## CARNEGIE 2









OPTIONAL UNCOVERED WALK-UP BASEMENT STAIR