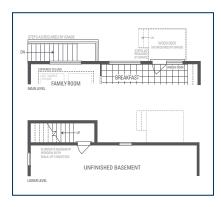

ain exterior building materials for front include:

Elev. 1 • Cultured Stone + Brick , Elev. 2 • Cultured Stone + Brick, Elev. 3 • Cultured Stone + Brick + Painted Wood Product Barquentine Estates Ph. 2 • 40′ • May 2021

NOTE: Orientation of home may be reversed and purchaser agrees to accept the same. Unit setback and roofline may vary due to siting. Steps may vary at any exterior entrance ways due to grading variance. All dimensions are approximate only and subject to change without notice. Actual usable floor space may vary from stated floor area. All renderings are artist's concept, specifications, architectural and mechanical detailing are subject to minor modifications. Mechanical wall encroachments may be required into finished rooms and garage spaces. E.&O.E.

## CARNEGIE 2









OPTIONAL UNCOVERED WALK-UP BASEMENT STAIR