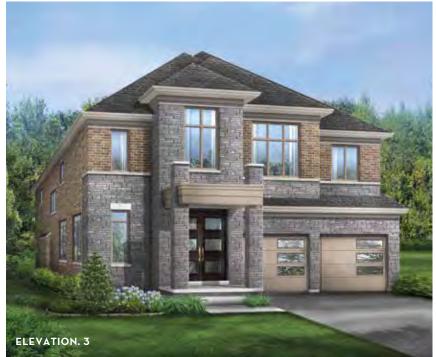

CARNEGIE 2

Elevation 1 • 2,965 sq.ft. | Elevation 2 • 2,975 sq.ft. | Elevation 3 • 2,985 sq.ft.

Main exterior building materials for front include:

Elev. 1 • Cultured Stone + Brick , Elev. 2 • Cultured Stone + Brick, Elev. 3 • Cultured Stone + Brick + Painted Wood Product Barquentine Estates Ph. 2 • 40′ • May 2021