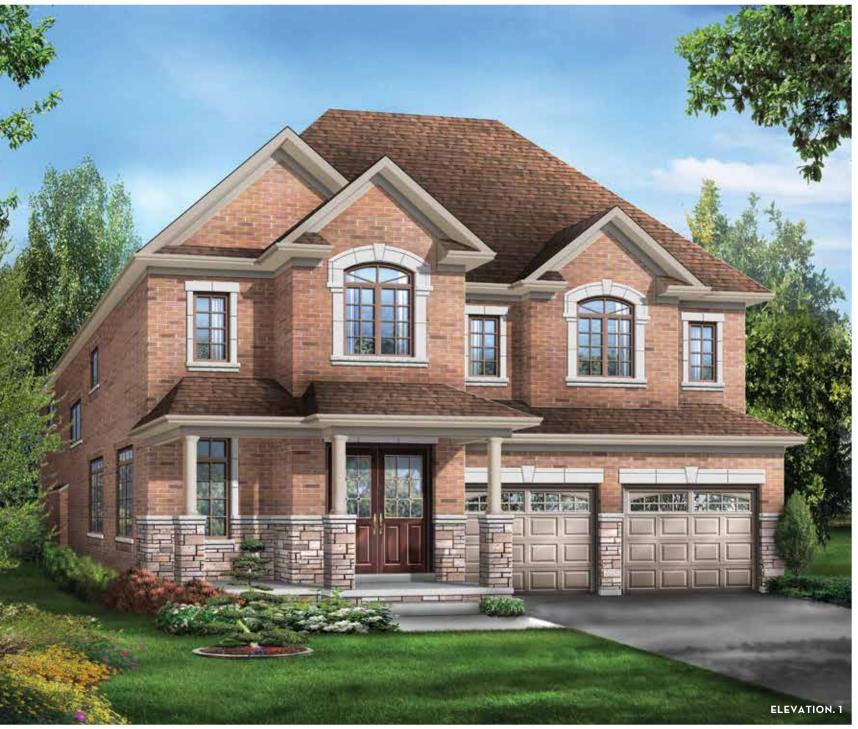

CARNEGIE 2

Elevation 1 • 2,965 sq.ft. | Elevation 2 • 2,975 sq.ft. | Elevation 3 • 2,985 sq.ft.

Main exterior building materials for front include:

Elev. 1 • Cultured Stone + Brick , Elev. 2 • Cultured Stone + Brick, Elev. 3 • Cultured Stone + Brick + Painted Wood Product Barquentine Estates Ph. 2 • 40′ • May 2021