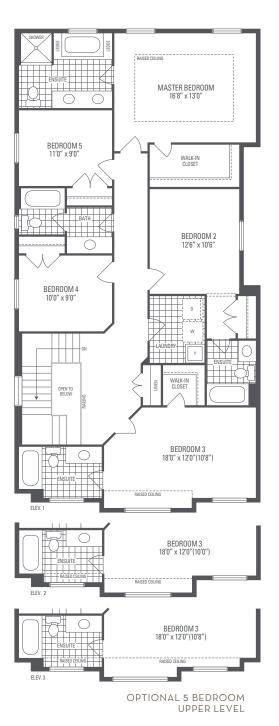

## **BROOKLYN 5**

Elevation 1 • 2,991 sq.ft. | Elevation 2 • 2,985 sq.ft. | Elevation 3 • 2,988 sq.ft.

Main exterior building materials for front include:
Elev. 1 • Cultured Stone + Brick + Painted Wood Product, Elev. 2 • Cultured Stone + Brick, Elev. 3 • Cultured Stone + Brick + Painted Wood Product
Barquentine Estates Ph. 2 • 36′ • May 2021