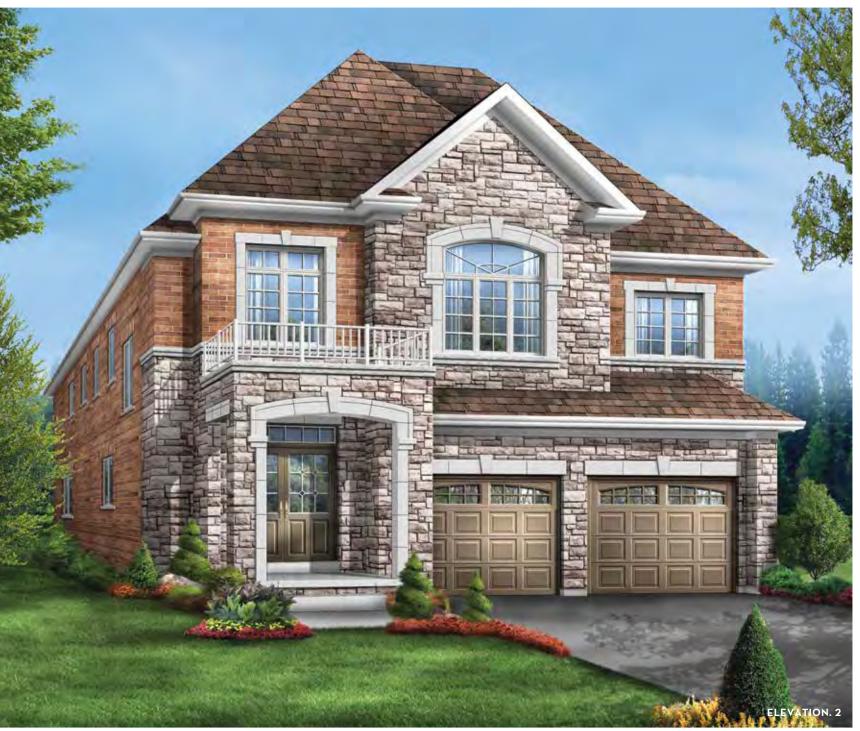

## **BROOKLYN 5**

Elevation 1 • 2,991 sq.ft. | Elevation 2 • 2,985 sq.ft. | Elevation 3 • 2,988 sq.ft.

Main exterior building materials for front include:
Elev. 1 • Cultured Stone + Brick + Painted Wood Product, Elev. 2 • Cultured Stone + Brick, Elev. 3 • Cultured Stone + Brick + Painted Wood Product
Barquentine Estates Ph. 2 • 36′ • May 2021