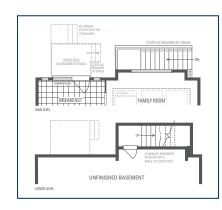

## **BROOKLYN 5**

Elevation 1 • 2,991 sq.ft. | Elevation 2 • 2,985 sq.ft. | Elevation 3 • 2,988 sq.ft.

Main exterior building materials for front include:
Elev. 1 • Cultured Stone + Brick + Painted Wood Product, Elev. 2 • Cultured Stone + Brick, Elev. 3 • Cultured Stone + Brick + Painted Wood Product
Barquentine Estates Ph. 2 • 36′ • May 2021