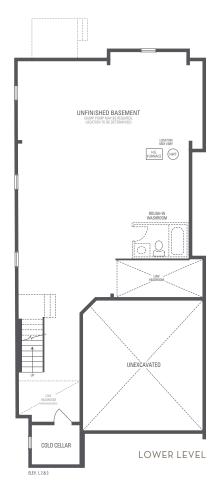

## **BROOKLYN 5**

Elevation 1 • 2,991 sq.ft. | Elevation 2 • 2,985 sq.ft. | Elevation 3 • 2,988 sq.ft.

OPTIONAL UNCOVERED WALK-UP BASEMENT STAIR