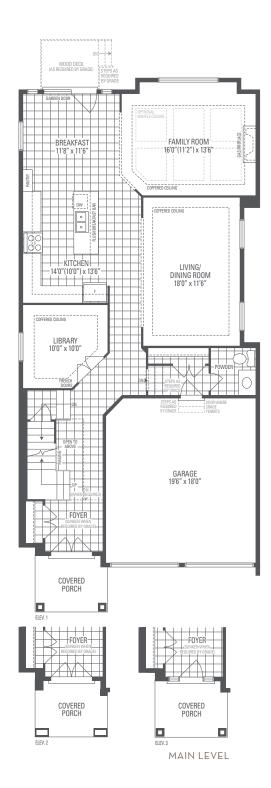

## **BROOKLYN 5**

Elevation 1 • 2,991 sq.ft. | Elevation 2 • 2,985 sq.ft. | Elevation 3 • 2,988 sq.ft.

OPTIONAL UNCOVERED WALK-UP BASEMENT STAIR