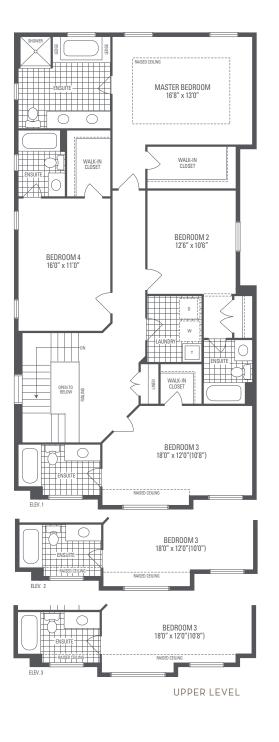

## **BROOKLYN 5**

Elevation 1 • 2,991 sq.ft. | Elevation 2 • 2,985 sq.ft. | Elevation 3 • 2,988 sq.ft.

Main exterior building materials for front include:
Elev. 1 • Cultured Stone + Brick + Painted Wood Product, Elev. 2 • Cultured Stone + Brick, Elev. 3 • Cultured Stone + Brick + Painted Wood Product
Barquentine Estates Ph. 2 • 36′ • May 2021