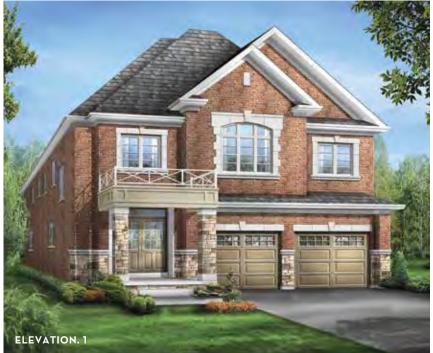

## **BROOKLYN 5**

Elevation 1 • 2,991 sq.ft. | Elevation 2 • 2,985 sq.ft. | Elevation 3 • 2,988 sq.ft.

Main exterior building materials for front include:
Elev. 1 • Cultured Stone + Brick + Painted Wood Product, Elev. 2 • Cultured Stone + Brick, Elev. 3 • Cultured Stone + Brick + Painted Wood Product
Barquentine Estates Ph. 2 • 36′ • May 2021