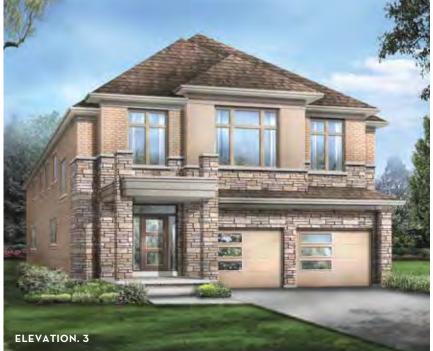

## **BROOKLYN 5**

Elevation 1 • 2,991 sq.ft. | Elevation 2 • 2,985 sq.ft. | Elevation 3 • 2,988 sq.ft.

Main exterior building materials for front include:
Elev. 1 • Cultured Stone + Brick + Painted Wood Product, Elev. 2 • Cultured Stone + Brick, Elev. 3 • Cultured Stone + Brick + Painted Wood Product
Barquentine Estates Ph. 2 • 36′ • May 2021