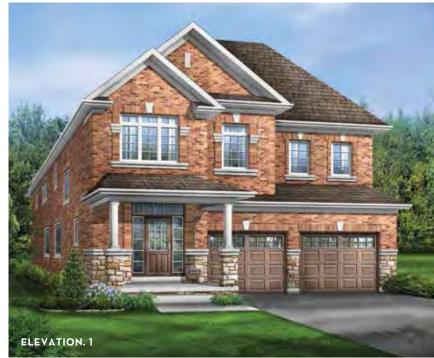

## **BROOKLYN 4**

Elevation 1 • 2,860 sq.ft. | Elevation 2 • 2,860 sq.ft. | Elevation 3 • 2,860 sq.ft.

Main exterior building materials for front include:
Elev. 1 • Cultured Stone + Brick, Elev. 2 • Cultured Stone + Brick, Elev. 3 • Cultured Stone + Brick + Painted Wood Product

## **BROOKLYN 4**

Elevation 1 • 2,860 sq.ft. | Elevation 2 • 2,860 sq.ft. | Elevation 3 • 2,860 sq.ft.