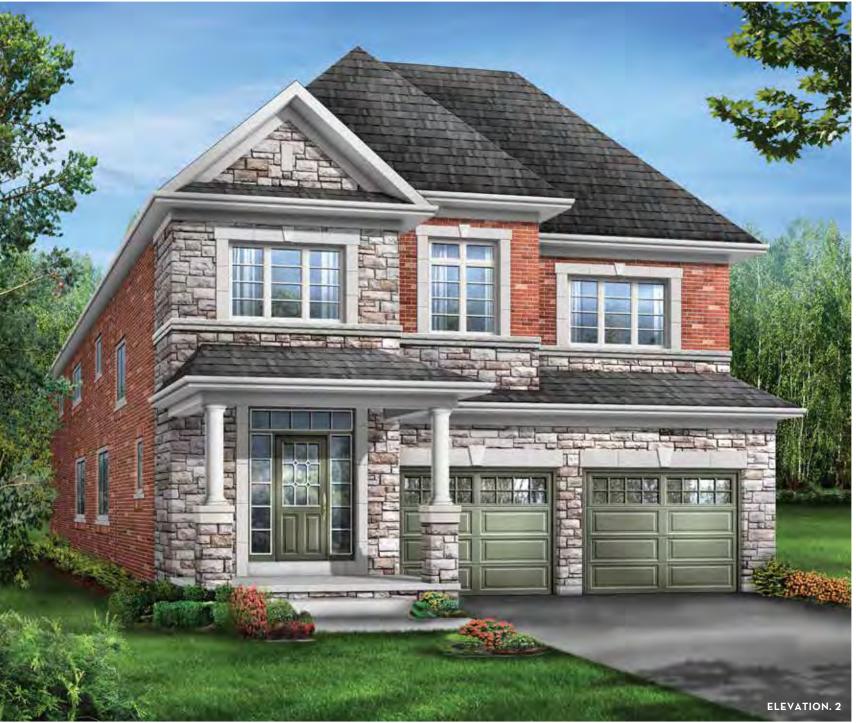

## **BROOKLYN 4**

Elevation 1 • 2,860 sq.ft. | Elevation 2 • 2,860 sq.ft. | Elevation 3 • 2,860 sq.ft.

Main exterior building materials for front include:
Elev. 1 • Cultured Stone + Brick, Elev. 2 • Cultured Stone + Brick, Elev. 3 • Cultured Stone + Brick + Painted Wood Product

## **BROOKLYN 4**

Elevation 1 • 2,860 sq.ft. | Elevation 2 • 2,860 sq.ft. | Elevation 3 • 2,860 sq.ft.