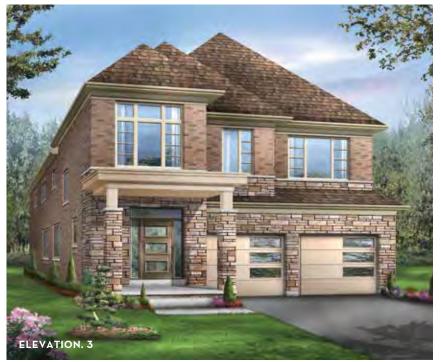

## **BROOKLYN 4**

Elevation 1 • 2,860 sq.ft. | Elevation 2 • 2,860 sq.ft. | Elevation 3 • 2,860 sq.ft.

Main exterior building materials for front include:
Elev. 1 • Cultured Stone + Brick, Elev. 2 • Cultured Stone + Brick, Elev. 3 • Cultured Stone + Brick + Painted Wood Product

## **BROOKLYN 4**

Elevation 1 • 2,860 sq.ft. | Elevation 2 • 2,860 sq.ft. | Elevation 3 • 2,860 sq.ft.