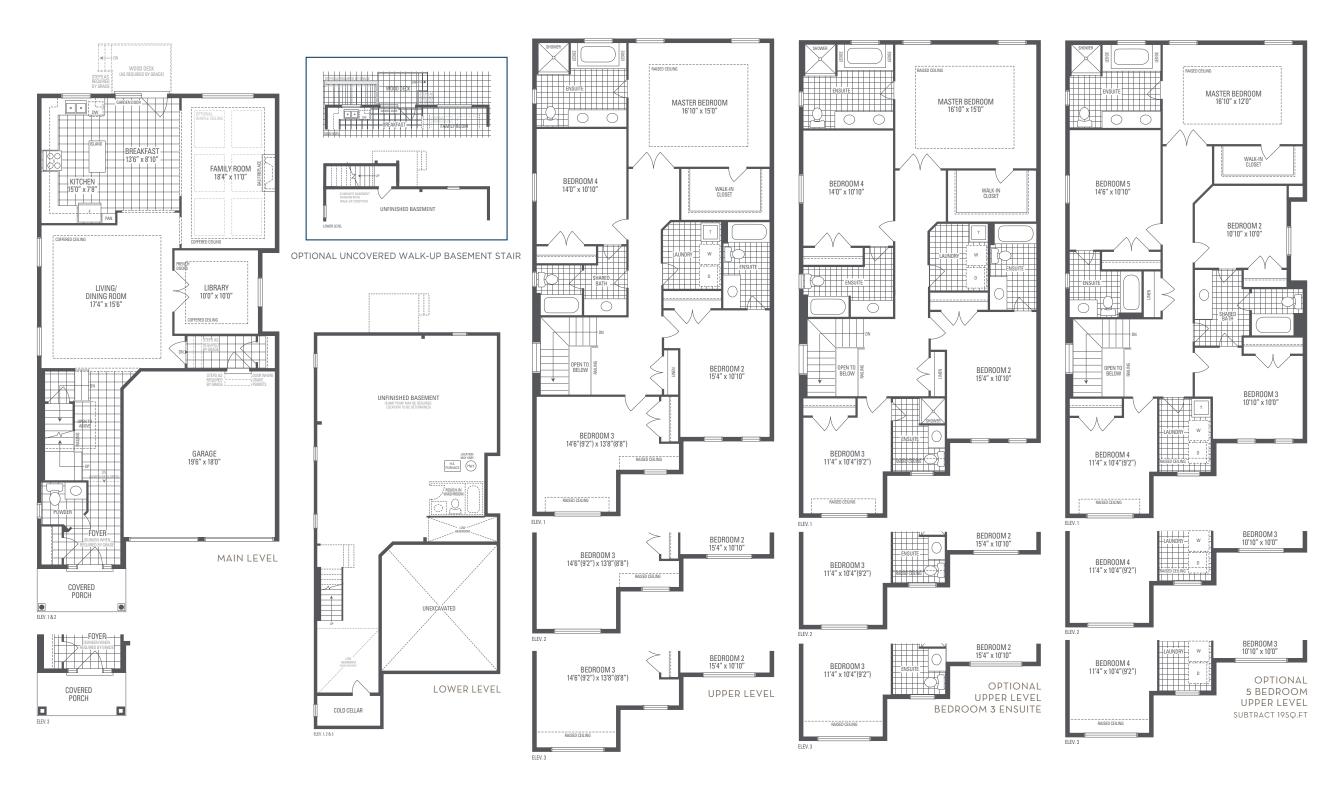

## **BROOKLYN 4**

Elevation 1 • 2,860 sq.ft. | Elevation 2 • 2,860 sq.ft. | Elevation 3 • 2,860 sq.ft.

Main exterior building materials for front include:
Elev. 1 • Cultured Stone + Brick, Elev. 2 • Cultured Stone + Brick, Elev. 3 • Cultured Stone + Brick + Painted Wood Product

## **BROOKLYN 4**

Elevation 1 • 2,860 sq.ft. | Elevation 2 • 2,860 sq.ft. | Elevation 3 • 2,860 sq.ft.