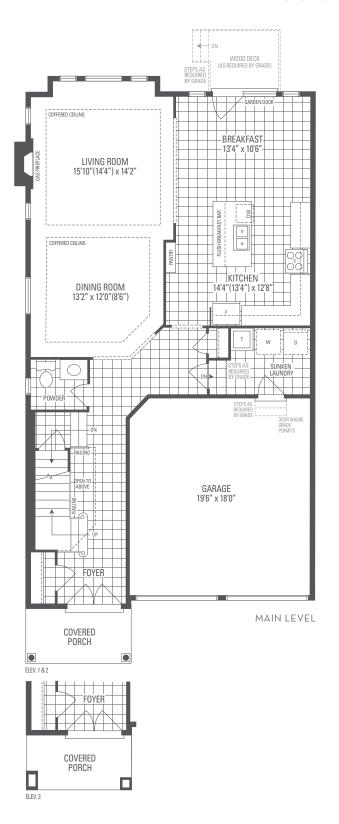

## **BROOKLYN 3**

Elevation 1 • 2,650 sq.ft. | Elevation 2 • 2,645 sq.ft. | Elevation 3 • 2,668 sq.ft.

OPTIONAL UNCOVERED WALK-UP BASEMENT STAIR