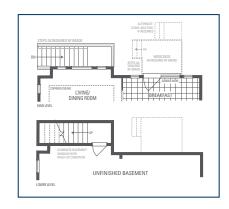

## **BROOKLYN 3**

Elevation 1 • 2,650 sq.ft. | Elevation 2 • 2,645 sq.ft. | Elevation 3 • 2,668 sq.ft.

Main exterior building materials for front include: Elev. 1 • Brick, Elev. 2 • Cultured Stone + Brick, Elev. 3 • Cultured Stone + Brick + Painted Wood Product Barquentine Estates Ph. 2 • 36' • May 2021

## **BROOKLYN 3**

Elevation 1 • 2,650 sq.ft. | Elevation 2 • 2,645 sq.ft. | Elevation 3 • 2,668 sq.ft.

OPTIONAL UNCOVERED WALK-UP BASEMENT STAIR