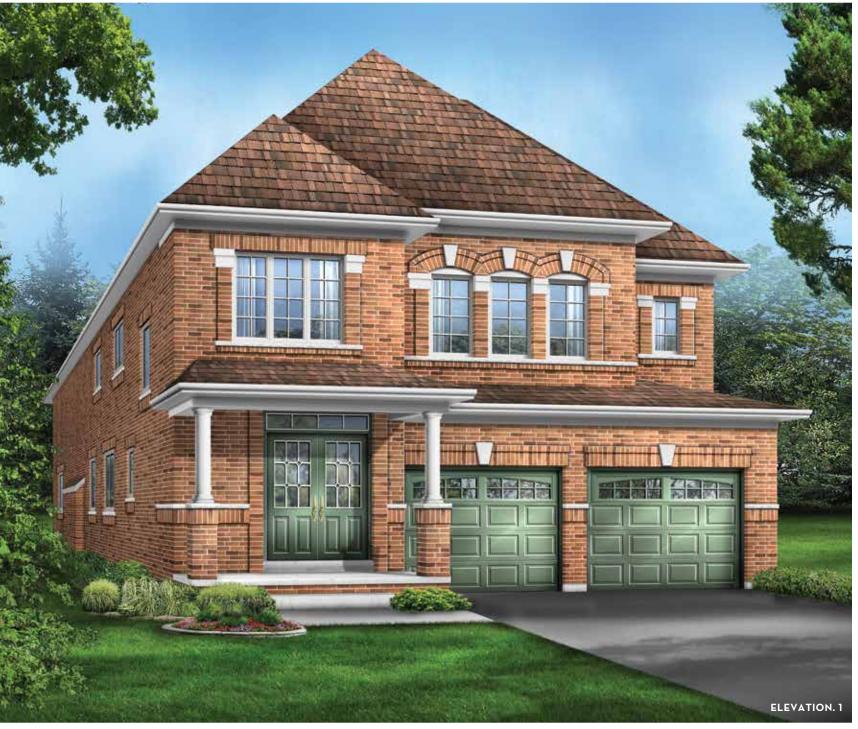

## **BROOKLYN 3**

Elevation 1 • 2,650 sq.ft. | Elevation 2 • 2,645 sq.ft. | Elevation 3 • 2,668 sq.ft.

Main exterior building materials for front include: Elev. 1 • Brick, Elev. 2 • Cultured Stone + Brick, Elev. 3 • Cultured Stone + Brick + Painted Wood Product Barquentine Estates Ph. 2 • 36' • May 2021