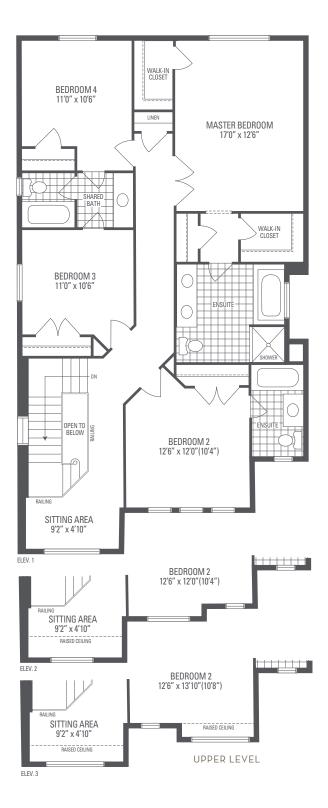

## **BROOKLYN 3**

Elevation 1 • 2,650 sq.ft. | Elevation 2 • 2,645 sq.ft. | Elevation 3 • 2,668 sq.ft.

Main exterior building materials for front include: Elev. 1 • Brick, Elev. 2 • Cultured Stone + Brick, Elev. 3 • Cultured Stone + Brick + Painted Wood Product Barquentine Estates Ph. 2 • 36' • May 2021

## **BROOKLYN 3**

Elevation 1 • 2,650 sq.ft. | Elevation 2 • 2,645 sq.ft. | Elevation 3 • 2,668 sq.ft.

OPTIONAL UNCOVERED WALK-UP BASEMENT STAIR