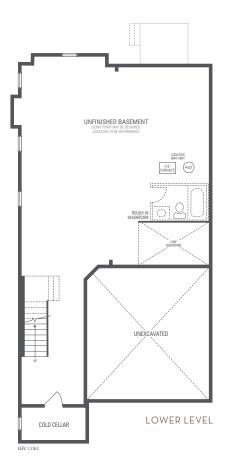

## **BROOKLYN 3**

Elevation 1 • 2,650 sq.ft. | Elevation 2 • 2,645 sq.ft. | Elevation 3 • 2,668 sq.ft.

Main exterior building materials for front include: Elev. 1 • Brick, Elev. 2 • Cultured Stone + Brick, Elev. 3 • Cultured Stone + Brick + Painted Wood Product Barquentine Estates Ph. 2 • 36' • May 2021

## **BROOKLYN 3**

Elevation 1 • 2,650 sq.ft. | Elevation 2 • 2,645 sq.ft. | Elevation 3 • 2,668 sq.ft.

OPTIONAL UNCOVERED WALK-UP BASEMENT STAIR