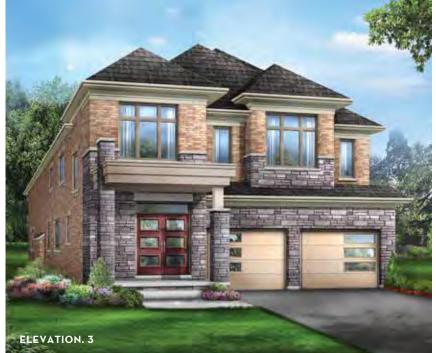

## **BROOKLYN 3**

Elevation 1 • 2,650 sq.ft. | Elevation 2 • 2,645 sq.ft. | Elevation 3 • 2,668 sq.ft.

Main exterior building materials for front include: Elev. 1 • Brick, Elev. 2 • Cultured Stone + Brick, Elev. 3 • Cultured Stone + Brick + Painted Wood Product Barquentine Estates Ph. 2 • 36' • May 2021