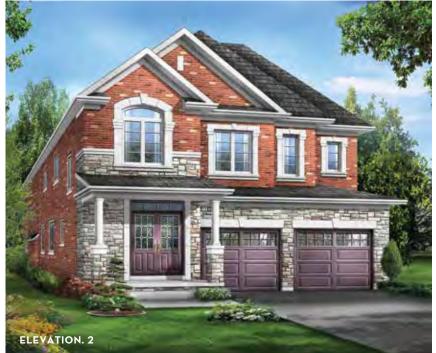

## **BROOKLYN 3**

Elevation 1 • 2,650 sq.ft. | Elevation 2 • 2,645 sq.ft. | Elevation 3 • 2,668 sq.ft.

Main exterior building materials for front include: Elev. 1 • Brick, Elev. 2 • Cultured Stone + Brick, Elev. 3 • Cultured Stone + Brick + Painted Wood Product Barquentine Estates Ph. 2 • 36' • May 2021