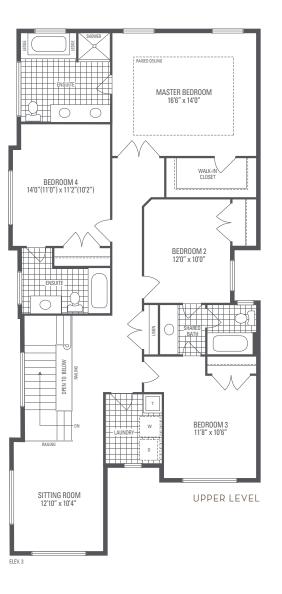

**BROOKLYN 12** 

Elevation 3 • 2,945 sq.ft.

Main exterior building materials for front include: Elev. 3 • Cultured Stone + Brick + Applied Stucco + Painted Wood Products Barquentine Estates Ph. 2 • 36′ • May 2021