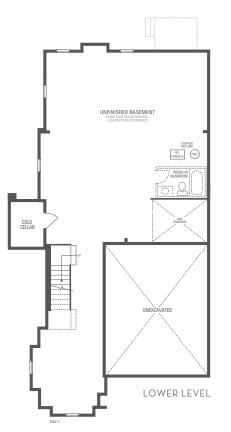

**BROOKLYN 12** 

Elevation 3 • 2,945 sq.ft.

Main exterior building materials for front include: Elev. 3 • Cultured Stone + Brick + Applied Stucco + Painted Wood Products Barquentine Estates Ph. 2 • 36′ • May 2021