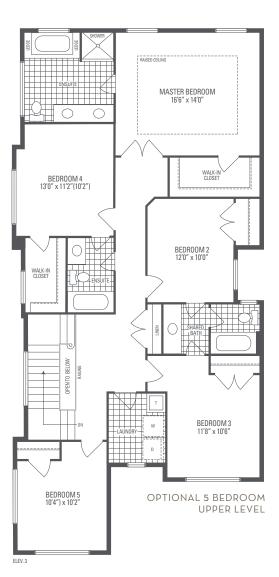

## **BROOKLYN 12**

Elevation 3 • 2,945 sq.ft.

OPTIONAL UNCOVERED WALK-UP BASEMENT STAIR