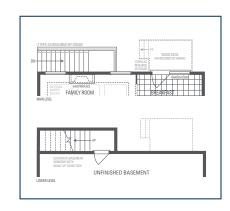

## **BROOKLYN 12**

Elevation 3 • 2,945 sq.ft.

OPTIONAL UNCOVERED WALK-UP BASEMENT STAIR