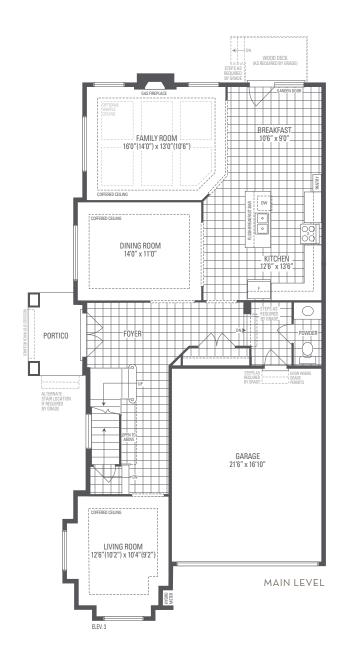

**BROOKLYN 12** 

Elevation 3 • 2,945 sq.ft.

Main exterior building materials for front include: Elev. 3 • Cultured Stone + Brick + Applied Stucco + Painted Wood Products Barquentine Estates Ph. 2 • 36′ • May 2021

## **BROOKLYN 12**

Elevation 3 • 2,945 sq.ft.

OPTIONAL UNCOVERED WALK-UP BASEMENT STAIR