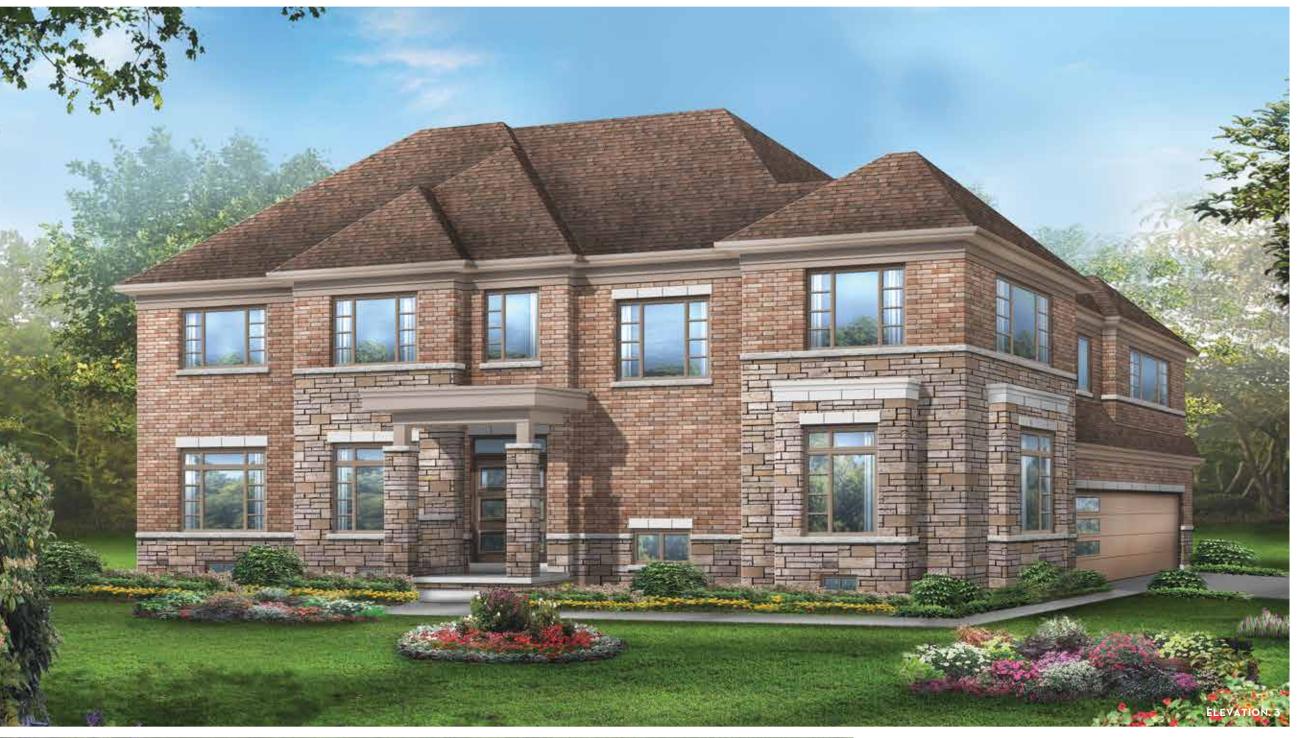

**BROOKLYN 12** 

Elevation 3 • 2,945 sq.ft.

Main exterior building materials for front include: Elev. 3 • Cultured Stone + Brick + Applied Stucco + Painted Wood Products Barquentine Estates Ph. 2 • 36′ • May 2021