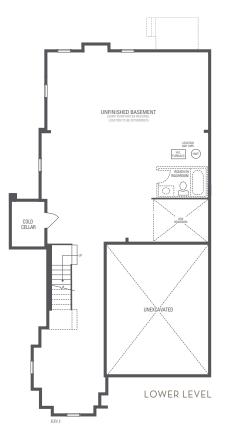

## **BROOKLYN 12**

Elevation 2 • 2,945 sq.ft.

OPTIONAL UNCOVERED WALK-UP BASEMENT STAIR