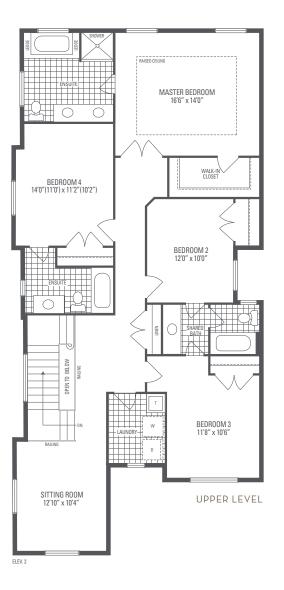

## **BROOKLYN 12**

Elevation 2 • 2,945 sq.ft.

Main exterior building materials for front include: Elev. 2 • Cultured Stone + Brick Barquentine Estates Ph. 2 • 36' • May 2021

NOTE: Orientation of home may be reversed and purchaser agrees to accept the same. Unit setback and roofline may vary due to siting. Steps may vary at any exterior entrance ways due to grading variance. All dimensions are approximate only and subject to change without notice. Actual usable floor space may vary from stated floor area. All renderings are artist's concept, specifications, architectural and mechanical detailing are subject to minor modifications. Mechanical wall encroachments may be required into finished rooms and garage spaces. E.&O.E.