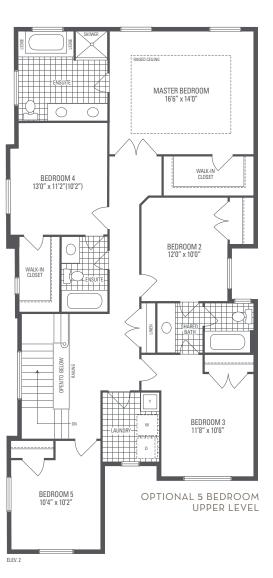

## **BROOKLYN 12**

Elevation 2 • 2,945 sq.ft.

OPTIONAL UNCOVERED WALK-UP BASEMENT STAIR