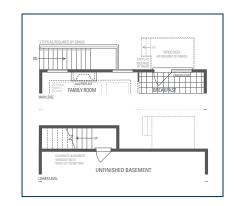

## **BROOKLYN 12**

Elevation 2 • 2,945 sq.ft.

OPTIONAL UNCOVERED WALK-UP BASEMENT STAIR