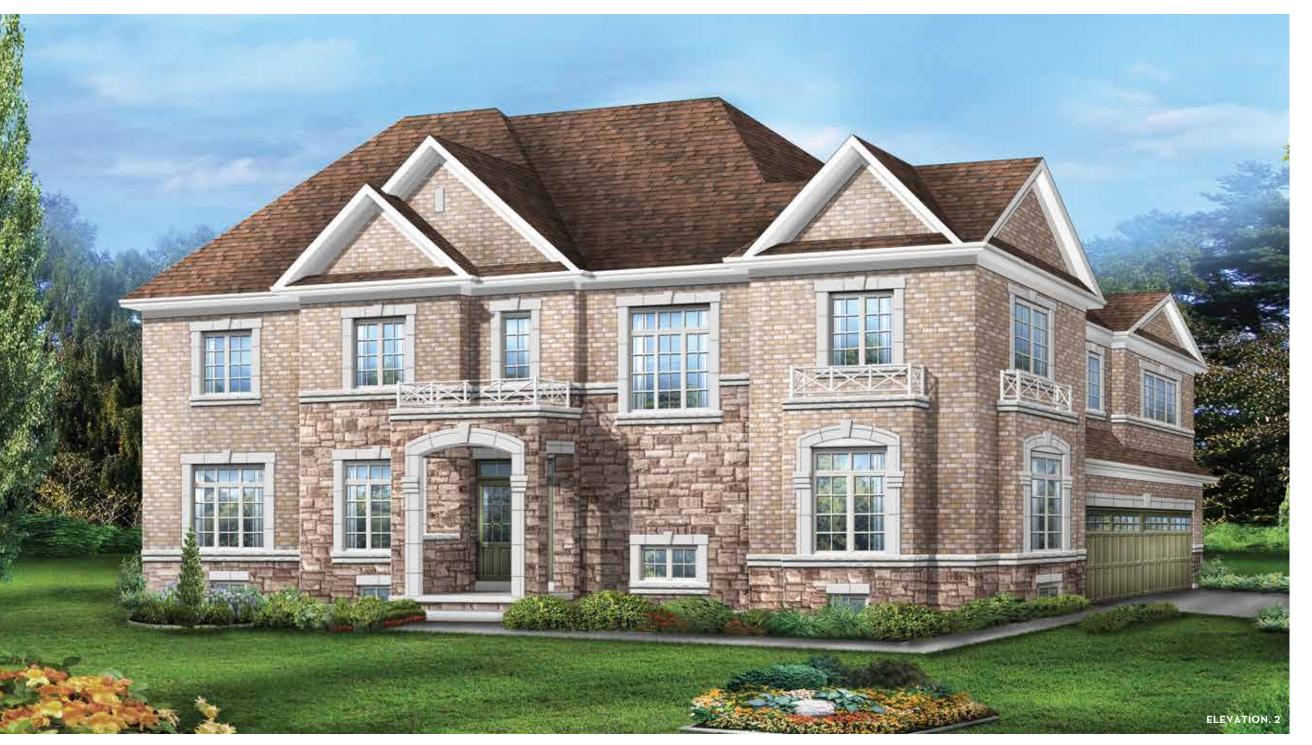

## **BROOKLYN 12**

Elevation 2 • 2,945 sq.ft.

Main exterior building materials for front include: Elev. 2 • Cultured Stone + Brick Barquentine Estates Ph. 2 • 36' • May 2021

NOTE: Orientation of home may be reversed and purchaser agrees to accept the same. Unit setback and roofline may vary due to siting. Steps may vary at any exterior entrance ways due to grading variance. All dimensions are approximate only and subject to change without notice. Actual usable floor space may vary from stated floor area. All renderings are artist's concept, specifications, architectural and mechanical detailing are subject to minor modifications. Mechanical wall encroachments may be required into finished rooms and garage spaces. E.&O.E.