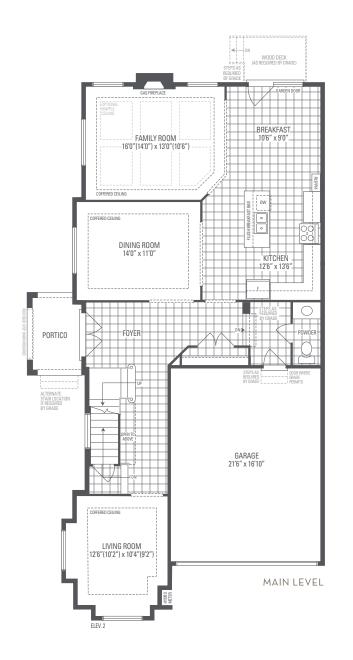

## **BROOKLYN 12**

Elevation 2 • 2,945 sq.ft.

Main exterior building materials for front include: Elev. 2 • Cultured Stone + Brick Barquentine Estates Ph. 2 • 36' • May 2021

NOTE: Orientation of home may be reversed and purchaser agrees to accept the same. Unit setback and roofline may vary due to siting. Steps may vary at any exterior entrance ways due to grading variance. All dimensions are approximate only and subject to change without notice. Actual usable floor space may vary from stated floor area. All renderings are artist's concept, specifications, architectural and mechanical detailing are subject to minor modifications. Mechanical wall encroachments may be required into finished rooms and garage spaces. E.&O.E.