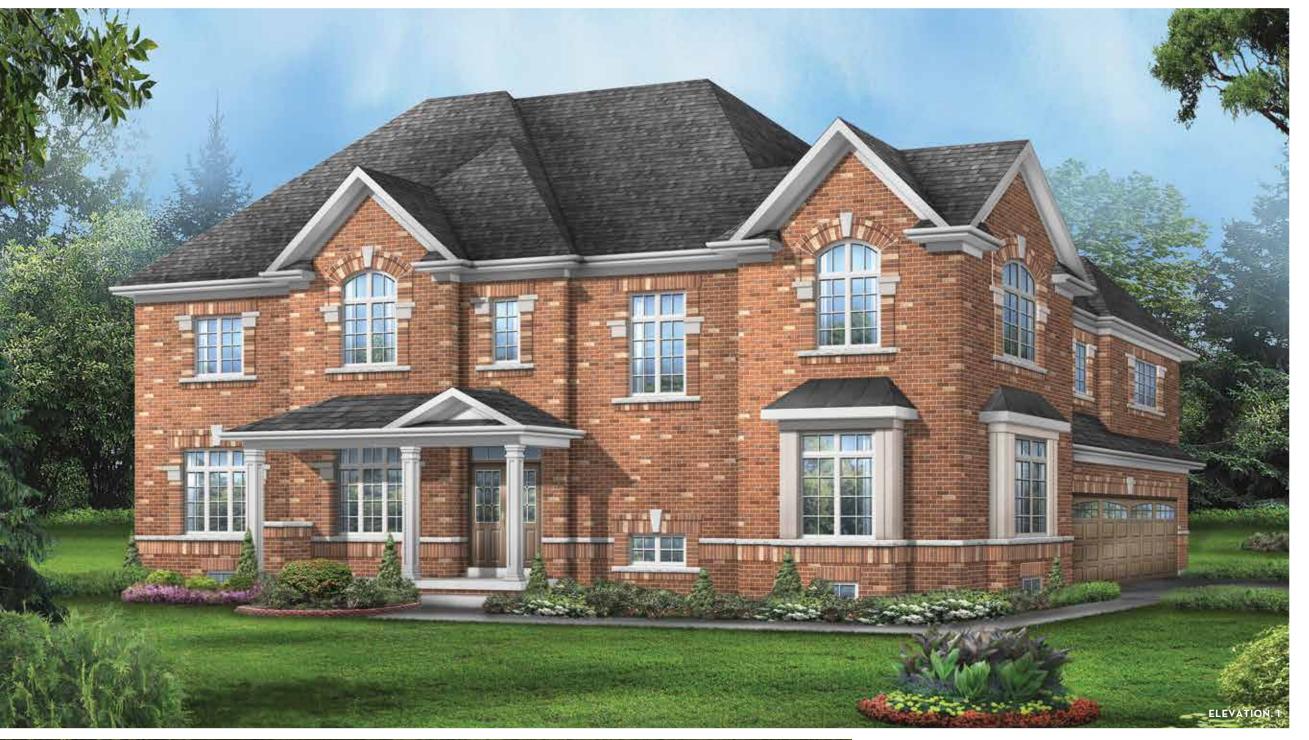

## BROOKLYN 12 Elevation 1 • 2,943 sq.ft.

Main exterior building materials for front include: Elev. 1 • Brick

Barquentine Estates Ph. 2 • 36' • May 2021

NOTE: Orientation of home may be reversed and purchaser agrees to accept the same. Unit setback and roofline may vary due to siting. Steps may vary at any exterior entrance ways due to grading variance. All dimensions are approximate only and subject to change without notice. Actual usable floor space may vary from stated floor area. All renderings are artist's concept, specifications, architectural and mechanical detailing are subject to minor modifications. Mechanical wall encroachments may be required into finished rooms and garage spaces. E.&O.E.

## **BROOKLYN 12**

Elevation 1 • 2,943 sq.ft.

OPTIONAL UNCOVERED WALK-UP BASEMENT STAIR