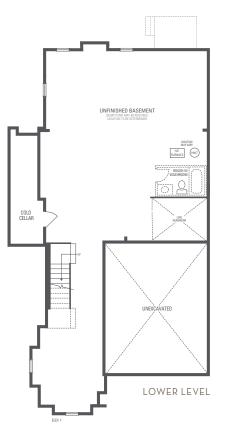

## **BROOKLYN 12**

Elevation 1 • 2,943 sq.ft.

OPTIONAL UNCOVERED WALK-UP BASEMENT STAIR