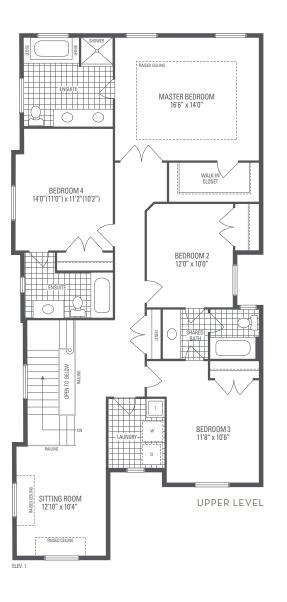

## BROOKLYN 12 Elevation 1 • 2,943 sq.ft.

Main exterior building materials for front include: Elev. 1 • Brick

Barquentine Estates Ph. 2 • 36' • May 2021

NOTE: Orientation of home may be reversed and purchaser agrees to accept the same. Unit setback and roofline may vary due to siting. Steps may vary at any exterior entrance ways due to grading variance. All dimensions are approximate only and subject to change without notice. Actual usable floor space may vary from stated floor area. All renderings are artist's concept, specifications, architectural and mechanical detailing are subject to minor modifications. Mechanical wall encroachments may be required into finished rooms and garage spaces. E.&O.E.

## **BROOKLYN 12**

Elevation 1 • 2,943 sq.ft.

OPTIONAL UNCOVERED WALK-UP BASEMENT STAIR