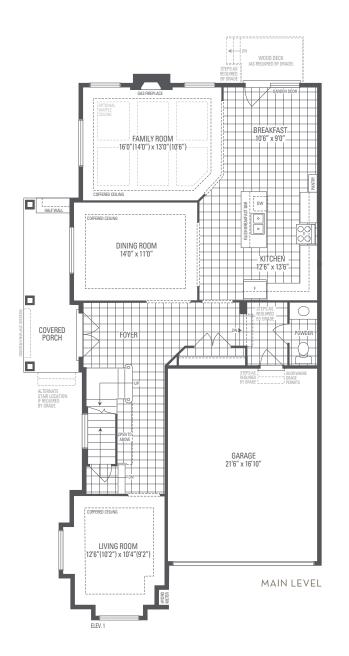

## BROOKLYN 12 Elevation 1 • 2,943 sq.ft.

Main exterior building materials for front include: Elev. 1 • Brick

Barquentine Estates Ph. 2 • 36' • May 2021

NOTE: Orientation of home may be reversed and purchaser agrees to accept the same. Unit setback and roofline may vary due to siting. Steps may vary at any exterior entrance ways due to grading variance. All dimensions are approximate only and subject to change without notice. Actual usable floor space may vary from stated floor area. All renderings are artist's concept, specifications, architectural and mechanical detailing are subject to minor modifications. Mechanical wall encroachments may be required into finished rooms and garage spaces. E.&O.E.

## **BROOKLYN 12**

Elevation 1 • 2,943 sq.ft.

OPTIONAL UNCOVERED WALK-UP BASEMENT STAIR