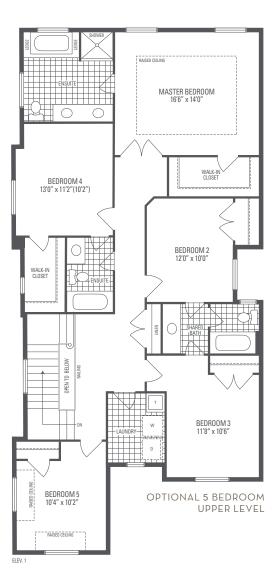

## BROOKLYN 12 Elevation 1 • 2,943 sq.ft.

Main exterior building materials for front include: Elev. 1 • Brick

Barquentine Estates Ph. 2 • 36' • May 2021

NOTE: Orientation of home may be reversed and purchaser agrees to accept the same. Unit setback and roofline may vary due to siting. Steps may vary at any exterior entrance ways due to grading variance. All dimensions are approximate only and subject to change without notice. Actual usable floor space may vary from stated floor area. All renderings are artist's concept, specifications, architectural and mechanical detailing are subject to minor modifications. Mechanical wall encroachments may be required into finished rooms and garage spaces. E.&O.E.

## **BROOKLYN 12**

Elevation 1 • 2,943 sq.ft.

OPTIONAL UNCOVERED WALK-UP BASEMENT STAIR