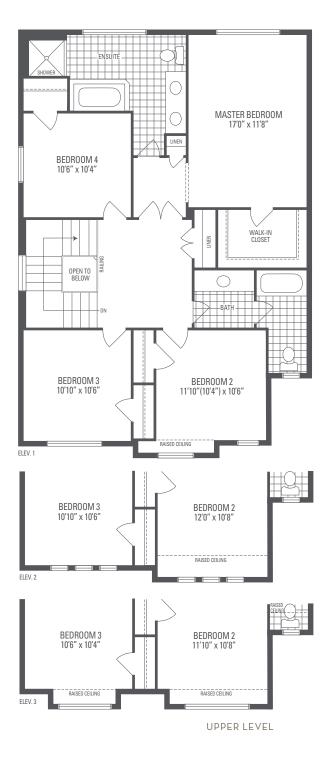

BROOKLYN 1
Elevation 1 • 2,219 sq.ft. | Elevation 2 • 2,222 sq.ft. | Elevation 3 • 2,231 sq.ft.

Main exterior building materials for front include: Elev. 1 • Brick, Elev. 2 • Cultured Stone + Brick, Elev. 3 • Cultured Stone + Brick + Applied Stucco Barquentine Estates Ph. 2 • 36′ • May 2021

## **BROOKLYN 1**

Elevation 1 • 2,219 sq.ft. | Elevation 2 • 2,222 sq.ft. | Elevation 3 • 2,231 sq.ft.

OPTIONAL UNCOVERED WALK-UP BASEMENT STAIR