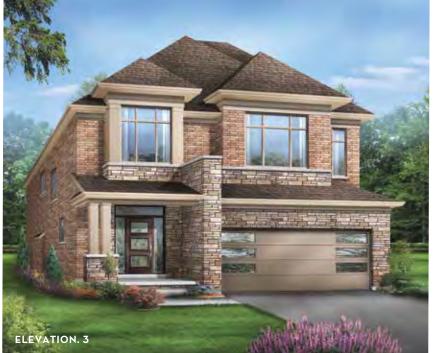

BROOKLYN 1
Elevation 1 • 2,219 sq.ft. | Elevation 2 • 2,222 sq.ft. | Elevation 3 • 2,231 sq.ft.

Main exterior building materials for front include: Elev. 1 • Brick, Elev. 2 • Cultured Stone + Brick, Elev. 3 • Cultured Stone + Brick + Applied Stucco Barquentine Estates Ph. 2 • 36′ • May 2021

## **BROOKLYN 1**

Elevation 1 • 2,219 sq.ft. | Elevation 2 • 2,222 sq.ft. | Elevation 3 • 2,231 sq.ft.

OPTIONAL UNCOVERED WALK-UP BASEMENT STAIR