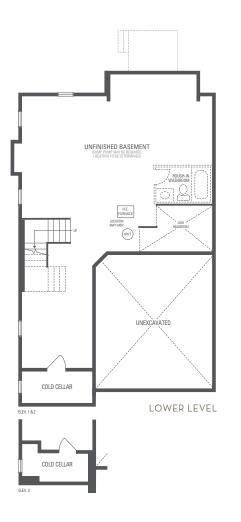

## **BROOKLYN 1**

Elevation 1 • 2,219 sq.ft. | Elevation 2 • 2,222 sq.ft. | Elevation 3 • 2,231 sq.ft.

OPTIONAL UNCOVERED WALK-UP BASEMENT STAIR