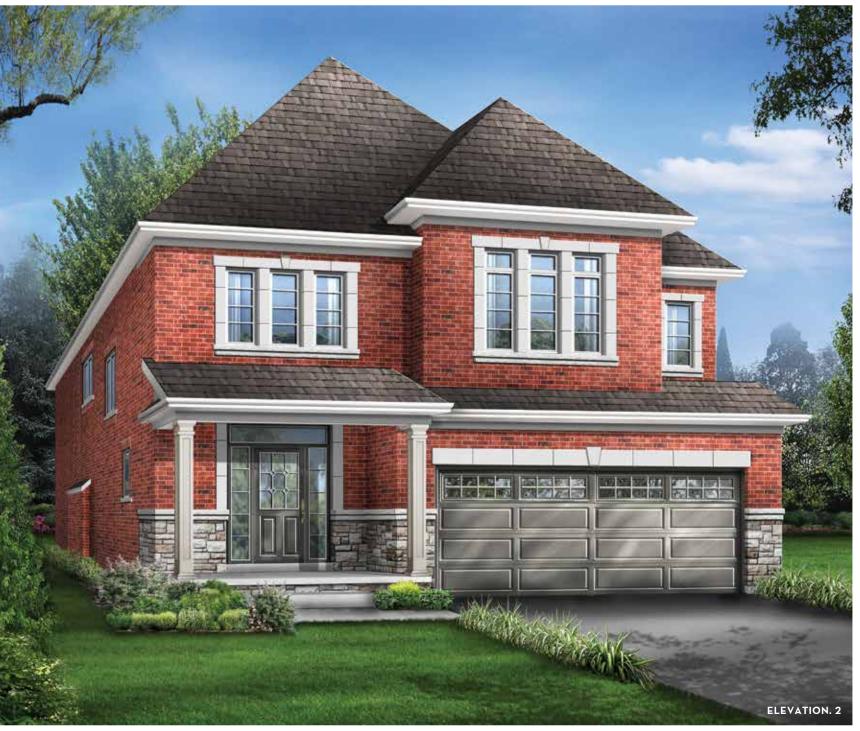

BROOKLYN 1
Elevation 1 • 2,219 sq.ft. | Elevation 2 • 2,222 sq.ft. | Elevation 3 • 2,231 sq.ft.

Main exterior building materials for front include: Elev. 1 • Brick, Elev. 2 • Cultured Stone + Brick, Elev. 3 • Cultured Stone + Brick + Applied Stucco Barquentine Estates Ph. 2 • 36′ • May 2021

## **BROOKLYN 1**

Elevation 1 • 2,219 sq.ft. | Elevation 2 • 2,222 sq.ft. | Elevation 3 • 2,231 sq.ft.

OPTIONAL UNCOVERED WALK-UP BASEMENT STAIR