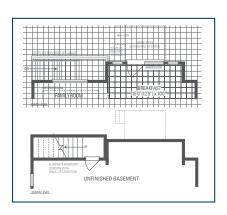

## **BROOKLYN 1**

Elevation 1 • 2,219 sq.ft. | Elevation 2 • 2,222 sq.ft. | Elevation 3 • 2,231 sq.ft.

OPTIONAL UNCOVERED WALK-UP BASEMENT STAIR