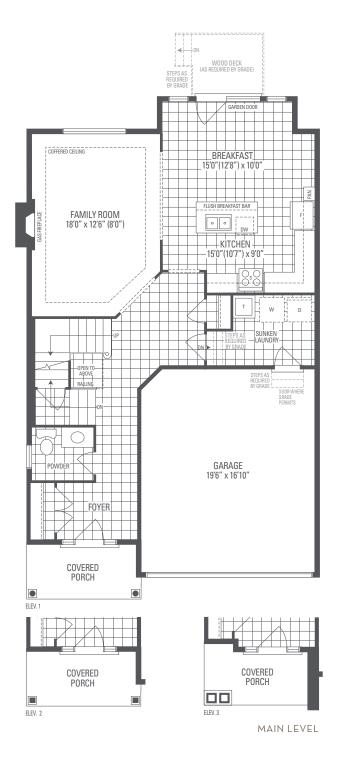

BROOKLYN 1
Elevation 1 • 2,219 sq.ft. | Elevation 2 • 2,222 sq.ft. | Elevation 3 • 2,231 sq.ft.

Main exterior building materials for front include: Elev. 1 • Brick, Elev. 2 • Cultured Stone + Brick, Elev. 3 • Cultured Stone + Brick + Applied Stucco Barquentine Estates Ph. 2 • 36′ • May 2021

## **BROOKLYN 1**

Elevation 1 • 2,219 sq.ft. | Elevation 2 • 2,222 sq.ft. | Elevation 3 • 2,231 sq.ft.

OPTIONAL UNCOVERED WALK-UP BASEMENT STAIR