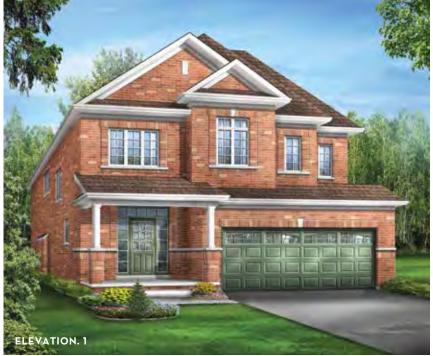

BROOKLYN 1
Elevation 1 • 2,219 sq.ft. | Elevation 2 • 2,222 sq.ft. | Elevation 3 • 2,231 sq.ft.

Main exterior building materials for front include: Elev. 1 • Brick, Elev. 2 • Cultured Stone + Brick, Elev. 3 • Cultured Stone + Brick + Applied Stucco Barquentine Estates Ph. 2 • 36′ • May 2021

## **BROOKLYN 1**

Elevation 1 • 2,219 sq.ft. | Elevation 2 • 2,222 sq.ft. | Elevation 3 • 2,231 sq.ft.

OPTIONAL UNCOVERED WALK-UP BASEMENT STAIR