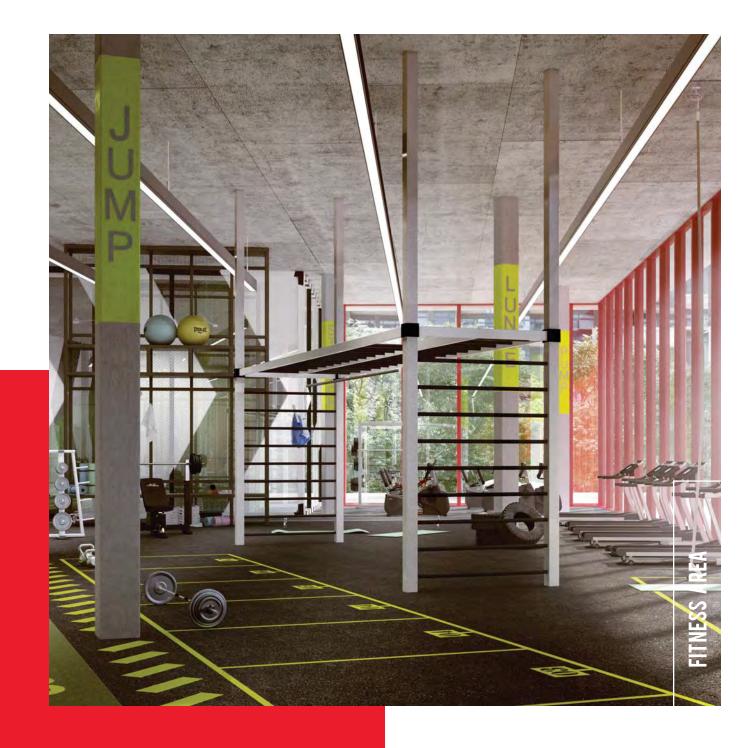

Celebrations come to life in the Social Zone. Here you have a well-appointed Dining Room and a vibrant Games Lounge. In summers, your party can spill out into the Outdoor Rooftop Lounge. For the fitness-minded, there's a state-of-the-art gym with treadmills, elliptical and spin bikes, strength training with fit box and free weights, men's & women's change areas.