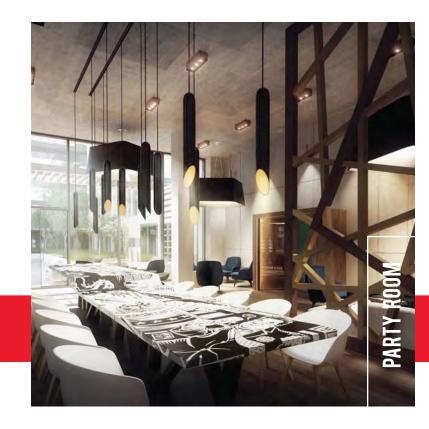

Celebrations come to life in the Social Zone. Here you have a well-appointed Dining Room and a vibrant Games Lounge. In summers, your party can spill out into the Outdoor Rooftop Lounge. For the fitness-minded, there's a state-of-the-art gym with treadmills, elliptical and spin bikes, strength training with fit box and free weights, men's & women's change areas.