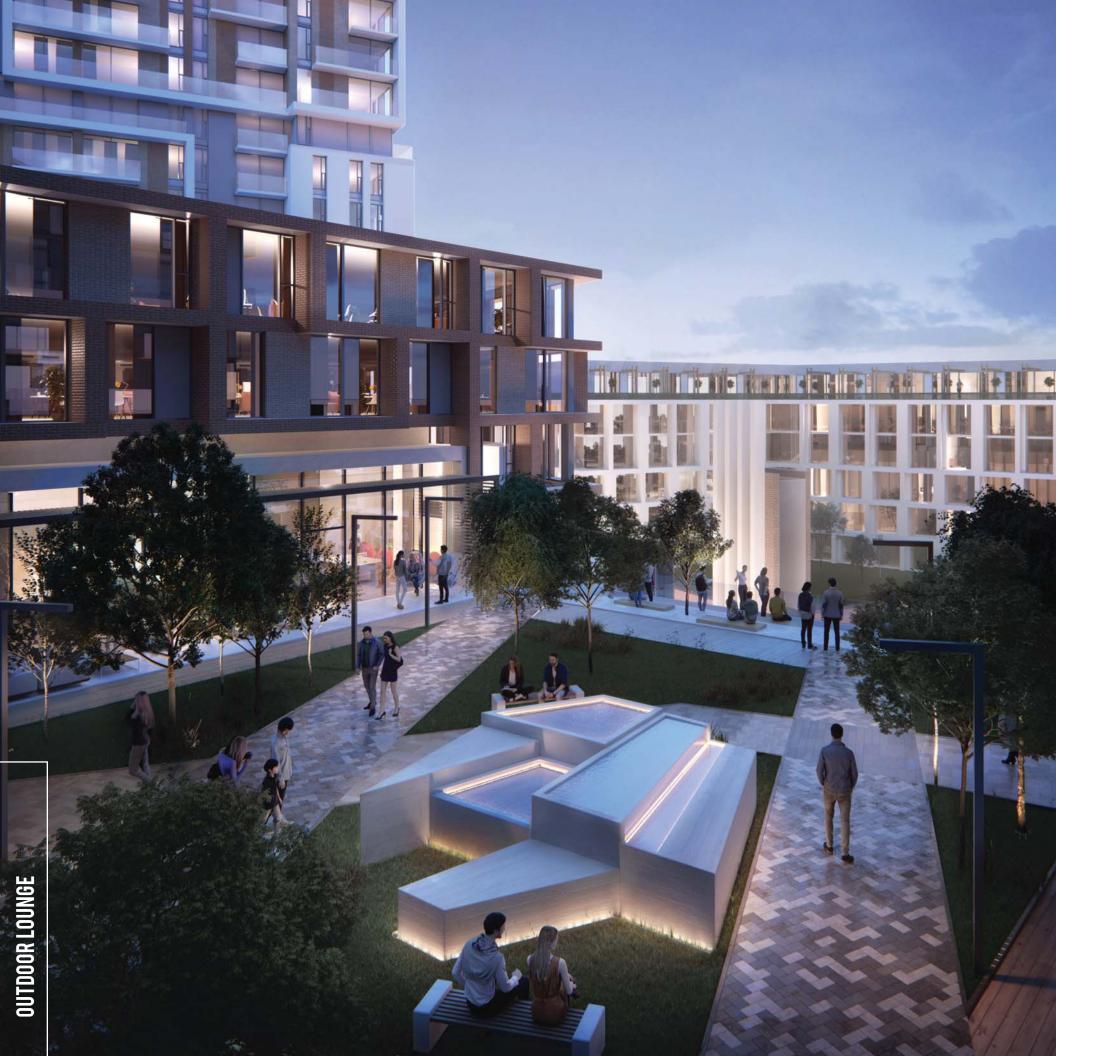

A beautiful courtyard garden with a central piazza and social gathering spaces offers a tranquil sanctuary for residents while creating a vibrant outdoor public realm. Inspiring art sculptures, a variety of seasonal plantings, shaded nooks and pathways bring art and nature right to the doorstep of Gallery Square. It's all part of Remington's vision of making art and creativity a living, breathing component of its newest community in Downtown Markham.

Celebrations come to life in the Social Zone. Here you have a well-appointed Dining Room and a vibrant Games Lounge. In summers, your party can spill out into the Outdoor Rooftop Lounge. For the fitness-minded, there's a state-of-the-art gym with treadmills, elliptical and spin bikes, strength training with fit box and free weights, men's & women's change areas.