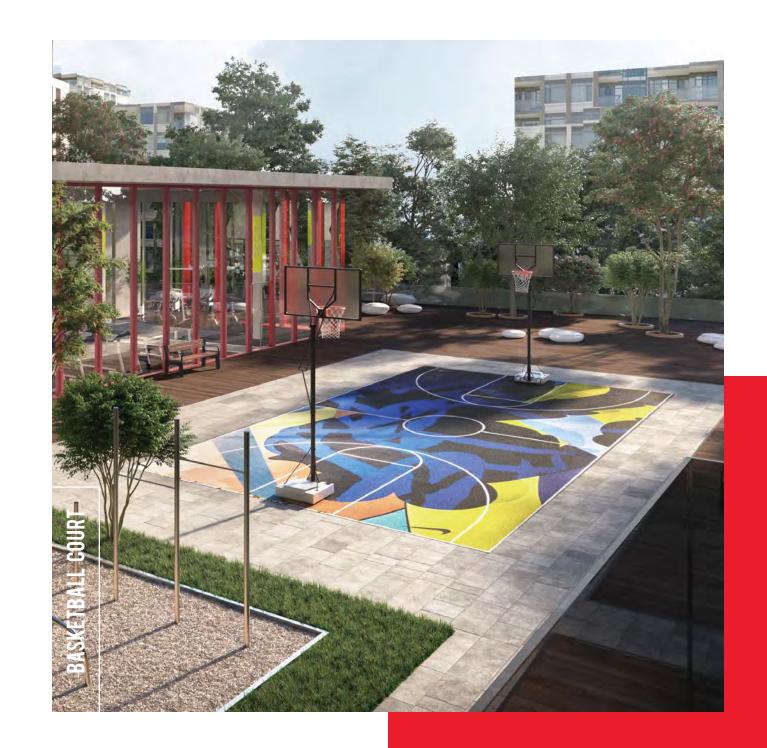

Celebrations come to life in the Social Zone. Here you have a well-appointed Dining Room and a vibrant Games Lounge. In summers, your party can spill out into the Outdoor Rooftop Lounge. For the fitness-minded, there's a state-of-the-art gym with treadmills, elliptical and spin bikes, strength training with fit box and free weights, men's & women's change areas.