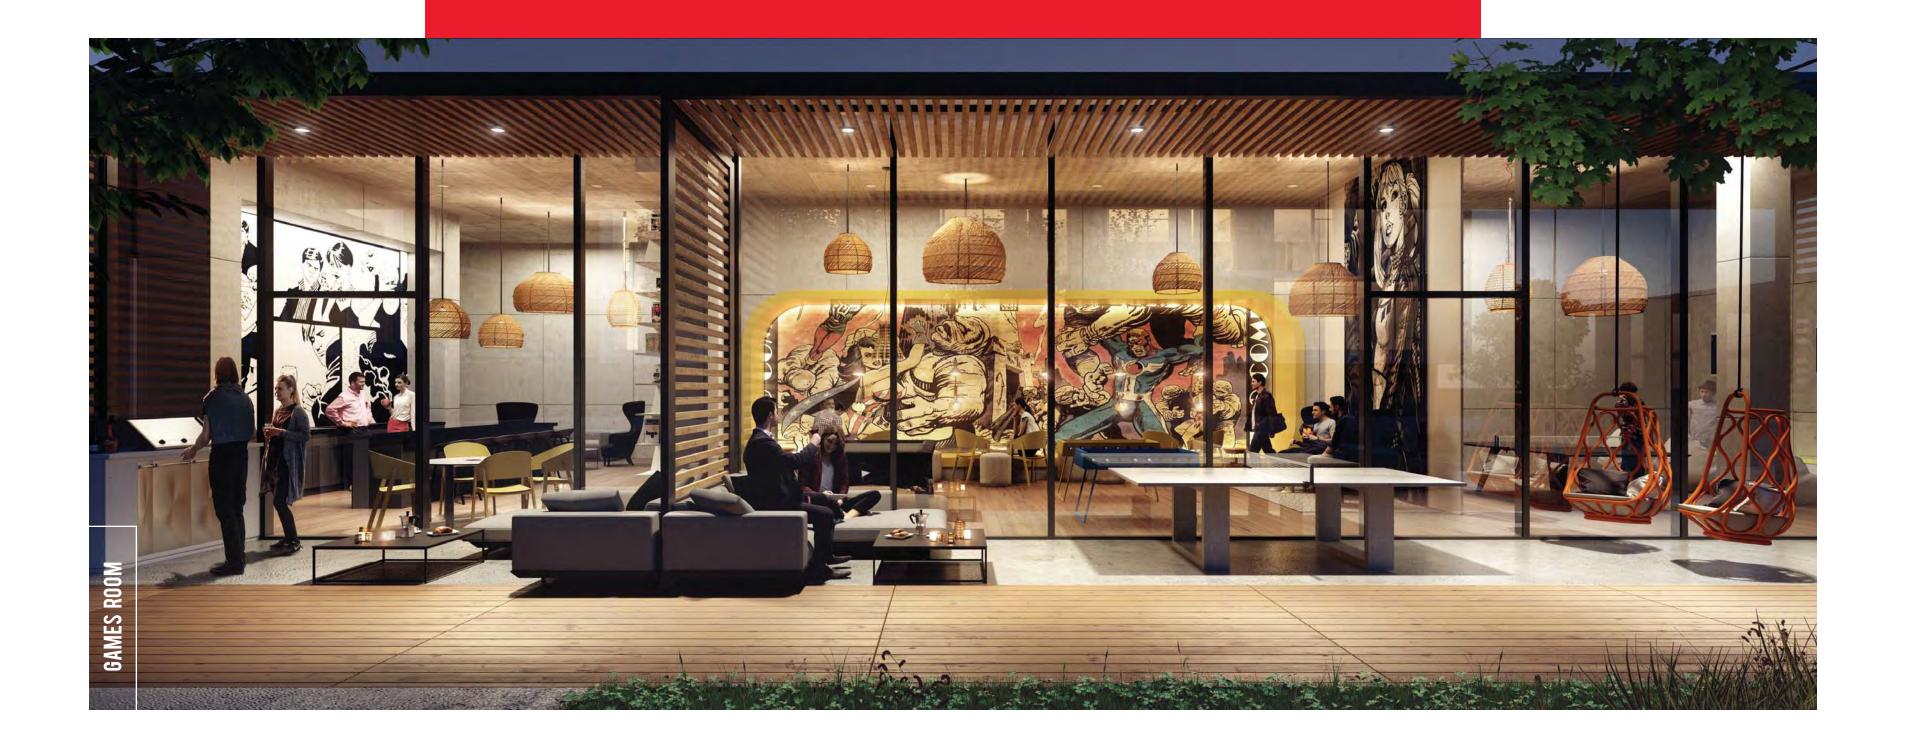

Celebrations come to life in the Social Zone. Here you have a well-appointed Dining Room and a vibrant Games Lounge. In summers, your party can spill out into the Outdoor Rooftop Lounge. For the fitness-minded, there's a state-of-the-art gym with treadmills, elliptical and spin bikes, strength training with fit box and free weights, men's & women's change areas.