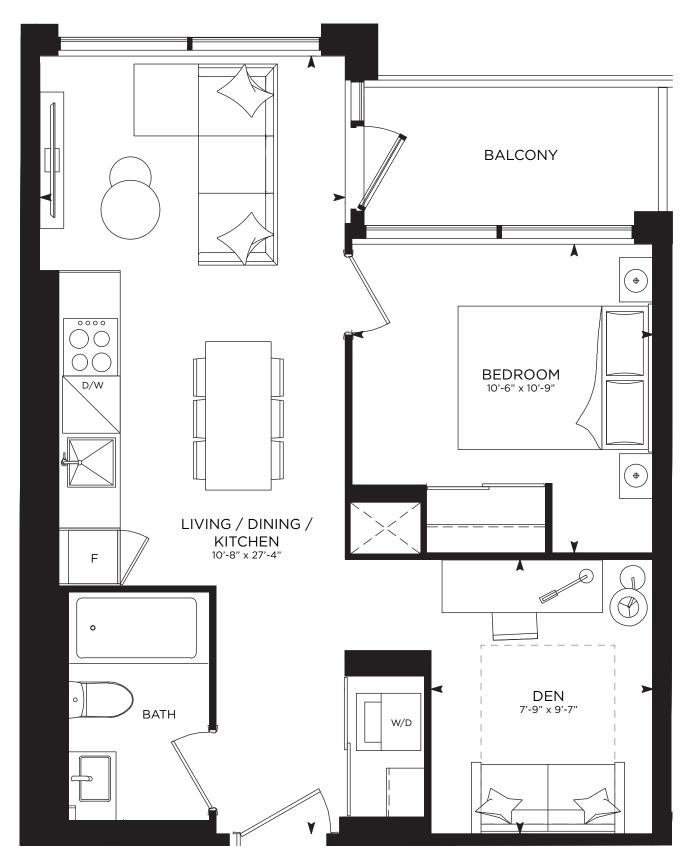

1 BEDROOM + DEN | 560 SQ.FT.

1 BEDROOM + DEN | 613 SQ.FT.

ALL PRICES, FIGURES, SIZES, SPECIFICATIONS AND INFORMATION ARE SUBJECT TO CHANGE WITHOUT NOTICE. E. & O.E. ALL AREAS AND STATED DIMENSIONS ARE APPROXIMATE. ACTUAL USABLE FLOOR SPACE, LIVING AREA AND SQUARE FOOTAGE MAY VARY FROM STATED FLOOR AREA. ALL ILLUSTRATIONS ARE ARTIST'S CONCEPT ONLY. ACTUAL UNIT AND OR BALCONY AND/OR TERRACE AND/OR PATIO MAY BE A REVERSE MIRROR IMAGE OF THE PLAN PRESTED. THE PLAN PRESENTED DOES NOT REPRESENT THE ORIENTATION OF THE ACTUAL UNIT. EXTERIOR BUILDING ELEMENTS MAY BE VISIBLE FROM WITHIN UNIT, INCLUDING BUT NOT LIMITED TO FRIT PATTERNING, MULLION/METAL PANEL PLACEMENTS, OR OTHER VISUAL TREATMENTS. BALCONIES AND/OR TERRACES AND/OR PATIOS MAY INCLUDE PLANTERS AND/OR TREES AND/OR GARDENS WHICH HAVE MAINTENANCE REQUIREMENTS AND MAY IMPACT THE ACTUAL USABLE AREA OF THE BALCONYTERRACE/PATIO. AS A PPLICABLE, AND THE VIEW/SIGHTLINES FROM THE UNIT. UNITS MAY INCLUDE BULKHEADS AND/OR ANGLED COLUMNS. THE PURCHASE PRICE DOES NOT INCLUDE ANY FURNITURE. ALL RIGHTS RESERVED.