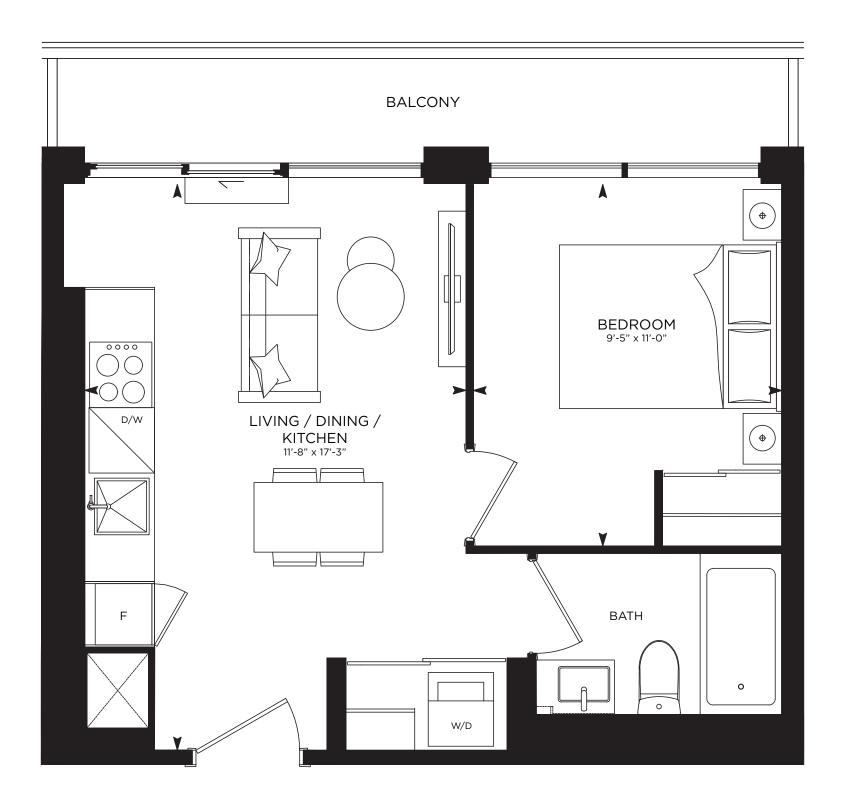

**FLOORPLANS** 

1 BEDROOM | 421 SQ.FT.

1 BEDROOM + STUDY | 459 SQ.FT.

ALL PRICES, FIGURES, SIZES, SPECIFICATIONS AND INFORMATION ARE SUBJECT TO CHANGE WITHOUT NOTICE. E. & O.E. ALL AREAS AND STATED DIMENSIONS ARE APPROXIMATE. ACTUAL USABLE FLOOR SPACE, LIVING AREA AND SQUARE FOOTAGE MAY VARY FROM STATED FLOOR AREA. ALL ILLUSTRATIONS ARE ARTIST'S CONCEPT ONLY. ACTUAL UNIT AND OR BALCONY AND/OR TERRACE AND/OR PATIO MAY BE A REVERSE MIRROR IMAGE OF THE PLAN PRESTED. THE PLAN PRESENTED DOES NOT REPRESENT THE ORIENTATION OF THE ACTUAL UNIT. EXTERIOR BUILDING ELEMENTS MAY BE VISIBLE FROM WITHIN UNIT, INCLUDING BUT NOT LIMITED TO FRIT PATTERNING, MULLION/METAL PANEL PLACEMENTS, OR OTHER VISUAL TREATMENTS. BALCONIES AND/OR TERRACES AND/OR PATIOS MAY INCLUDE PLANTERS AND/OR TREES AND/OR GARDENS WHICH HAVE MAINTENANCE REQUIREMENTS AND MAY IMPACT THE ACTUAL USABLE AREA OF THE BALCONYTERRACE/PATIO. AS A PPLICABLE, AND THE VIEW/SIGHTLINES FROM THE UNIT. UNITS MAY INCLUDE BULKHEADS AND/OR ANGLED COLUMNS. THE PURCHASE PRICE DOES NOT INCLUDE ANY FURNITURE. ALL RIGHTS RESERVED.