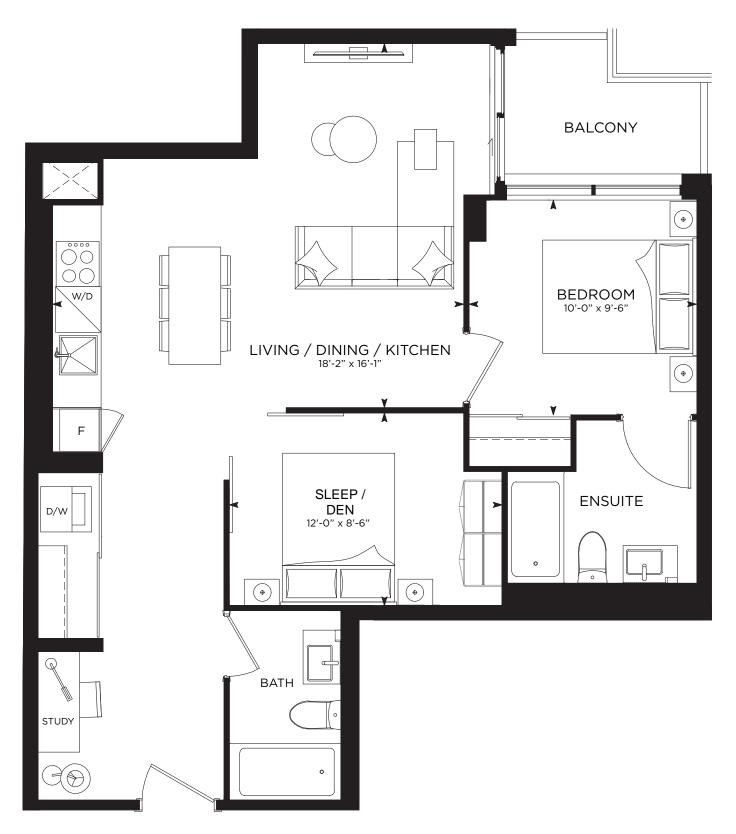

1 BEDROOM + DEN | 497 SQ.FT.

ALL PRICES, FIGURES, SIZES, SPECIFICATIONS AND INFORMATION ARE SUBJECT TO CHANGE WITHOUT NOTICE. E. & O.E. ALL AREAS AND STATED DIMENSIONS ARE APPROXIMATE. ACTUAL USABLE FLOOR SPACE, LIVING AREA AND SQUARE FOOTAGE MAY VARY FROM STATED FLOOR AREA. ALL ILLUSTRATIONS ARE ARTIST'S CONCEPT ONLY. ACTUAL UNIT AND OR BALCONY AND/OR TERRACE AND/OR PATION MAY BE A REVERSE MIRROR IMAGE OF THE PLAN PRESETED IT HE PLAN PRESENTED DOES NOT REPRESENT THE ORDER MATION OF THE ACTUAL UNIT. EXTERIOR BUILDING ELEMENTS MAY BE VISIBLE FROM WITHIN UNIT, INCLUDING BUT NOT LIMITED TO FRIT PATTERNING, MULLION/METAL PANEL PLACEMENTS, OR OTHER VISUAL TREATMENTS. BALCONIES AND/OR TERRACES AND/OR PLANTERS AND/OR TREES AND/OR GARDENS WHICH HAVE MAINTENANCE REQUIREMENTS AND MAY INCLUDE PLANTERS AND MAY INCLUDE PLANTERS, AND THE VIEW/SIGHTLINES FROM THE UNIT. UNITS MAY INCLUDE BULKHEADS AND/OR RAGLED COLUMNS. THE PURCHASE PRICE DOES NOT INCLUDE ANY FURNITURE. ALL RIGHTS RESERVED.