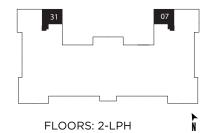

**FLOORPLANS** 

1 BEDROOM | 421 SQ.FT.

1 BEDROOM + STUDY | 459 SQ.FT.

ALL PRICES, FIGURES, SIZES, SPECIFICATIONS AND INFORMATION ARE SUBJECT TO CHANGE WITHOUT NOTICE. E. & O.E. ALL AREAS AND STATED DIMENSIONS ARE APPROXIMATE. ACTUAL USABLE FLOOR SPACE, LIVING AREA AND SQUARE FOOTAGE MAY VARY FROM STATED FLOOR AREA. ALL ILLUSTRATIONS ARE ARTIST'S CONCEPT ONLY. ACTUAL UNIT AND OR BALCONY AND/OR TERRACE AND/OR PATIO MAY BE A REVERSE MIRROR IMAGE OF THE PLAN PRESTED. THE PLAN PRESENTED DOES NOT REPRESENT THE ORIENTATION OF THE ACTUAL UNIT. EXTERIOR BUILDING ELEMENTS MAY BE VISIBLE FROM WITHIN UNIT, INCLUDING BUT NOT LIMITED TO FRIT PATTERNING, MULLION/METAL PANEL PLACEMENTS, OR OTHER VISUAL TREATMENTS. BALCONIES AND/OR TERRACES AND/OR PATIOS MAY INCLUDE PLANTERS AND/OR TREES AND/OR GARDENS WHICH HAVE MAINTENANCE REQUIREMENTS AND MAY IMPACT THE ACTUAL USABLE AREA OF THE BALCONYTERRACE/PATIO. AS A PPLICABLE, AND THE VIEW/SIGHTLINES FROM THE UNIT. UNITS MAY INCLUDE BULKHEADS AND/OR ANGLED COLUMNS. THE PURCHASE PRICE DOES NOT INCLUDE ANY FURNITURE. ALL RIGHTS RESERVED.