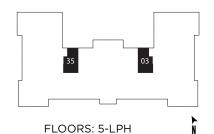

**FLOORPLANS** 

1 BEDROOM | 421 SQ.FT.

1 BEDROOM + STUDY | 459 SQ.FT.

ALL PRICES, FIGURES, SIZES, SPECIFICATIONS AND INFORMATION ARE SUBJECT TO CHANGE WITHOUT NOTICE. E. & O.E. ALL AREAS AND STATED DIMENSIONS ARE APPROXIMATE. ACTUAL USABLE FLOOR SPACE, LIVING AREA AND SQUARE FOOTAGE MAY VARY FROM STATED FLOOR AREA. ALL ILLUSTRATIONS ARE ARTIST'S CONCEPT ONLY. ACTUAL UNIT AND OR BALCONY AND/OR TERRACE AND/OR PATIO MAY BE A REVERSE MIRROR IMAGE OF THE PLAN PRESTED. THE PLAN PRESENTED DOES NOT REPRESENT THE ORIENTATION OF THE ACTUAL UNIT. EXTERIOR BUILDING ELEMENTS MAY BE VISIBLE FROM WITHIN UNIT, INCLUDING BUT NOT LIMITED TO FRIT PATTERNING, MULLION/METAL PANEL PLACEMENTS, OR OTHER VISUAL TREATMENTS. BALCONIES AND/OR TERRACES AND/OR PATIOS MAY INCLUDE PLANTERS AND/OR TREES AND/OR GARDENS WHICH HAVE MAINTENANCE REQUIREMENTS AND MAY IMPACT THE ACTUAL USABLE AREA OF THE BALCONYTERRACE/PATIO. AS A PPLICABLE, AND THE VIEW/SIGHTLINES FROM THE UNIT. UNITS MAY INCLUDE BULKHEADS AND/OR ANGLED COLUMNS. THE PURCHASE PRICE DOES NOT INCLUDE ANY FURNITURE. ALL RIGHTS RESERVED.