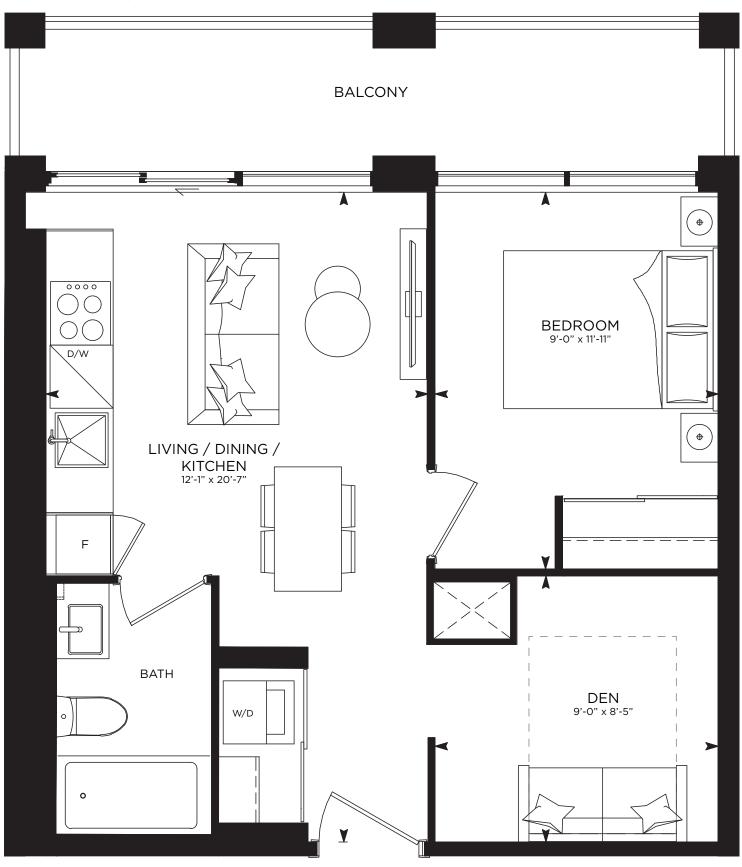

1 BEDROOM + DEN | 497 SQ.FT.

ALL PRICES, FIGURES, SIZES, SPECIFICATIONS AND INFORMATION ARE SUBJECT TO CHANGE WITHOUT NOTICE. E. & O.E. ALL AREAS AND STATED DIMENSIONS ARE APPROXIMATE. ACTUAL USABLE FLOOR SPACE, LIVING AREA AND SQUARE FOOTAGE MAY VARY FROM STATED FLOOR AREA. ALL ILLUSTRATIONS ARE ARTIST'S CONCEPT ONLY. ACTUAL UNIT AND OR BALCONY AND/OR TERRACE AND/OR PATION MAY BE A REVERSE MIRROR IMAGE OF THE PLAN PRESETED IT HE PLAN PRESENTED DOES NOT REPRESENT THE ORDER MATION OF THE ACTUAL UNIT. EXTERIOR BUILDING ELEMENTS MAY BE VISIBLE FROM WITHIN UNIT, INCLUDING BUT NOT LIMITED TO FRIT PATTERNING, MULLION/METAL PANEL PLACEMENTS, OR OTHER VISUAL TREATMENTS. BALCONIES AND/OR TERRACES AND/OR PLANTERS AND/OR TREES AND/OR GARDENS WHICH HAVE MAINTENANCE REQUIREMENTS AND MAY INCLUDE PLANTERS AND MAY INCLUDE PLANTERS, AND THE VIEW/SIGHTLINES FROM THE UNIT. UNITS MAY INCLUDE BULKHEADS AND/OR RAGLED COLUMNS. THE PURCHASE PRICE DOES NOT INCLUDE ANY FURNITURE. ALL RIGHTS RESERVED.