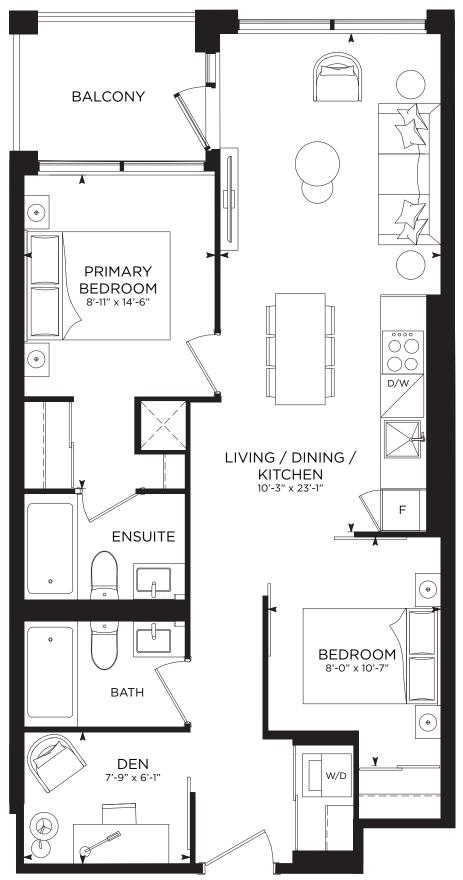

1 BEDROOM + DEN | 620 SQ.FT.

1 BEDROOM + DEN | 626 SQ.FT.

1 BEDROOM + DEN | 632 SQ.FT.

2 BEDROOM | 668 SQ.FT.

ALL PRICES, FIGURES, SIZES, SPECIFICATIONS AND INFORMATION ARE SUBJECT TO CHANGE WITHOUT NOTICE. E. & O.E. ALL AREAS AND STATED DIMENSIONS ARE APPROXIMATE. ACTUAL USABLE FLOOR SPACE, LIVING AREA AND SQUARE FOOTAGE MAY VARY FROM STATED FLOOR AREA. ALL ILLUSTRATIONS ARE ARTIST'S CONCEPT ONLY. ACTUAL UNIT AND OR BALCONY AND/OR TERRACE AND/OR PATIO MAY BE A REVERSE MIRROR IMAGE OF THE PLAN PRESTED. THE PLAN PRESENTED DOES NOT REPRESENT THE ORIENTATION OF THE ACTUAL UNIT. EXTERIOR BUILDING ELEMENTS MAY BE VISIBLE FROM WITHIN UNIT, INCLUDING BUT NOT LIMITED TO FRIT PATTERNING, MULLION/METAL PANEL PLACEMENTS, OR OTHER VISUAL TREATMENTS. BALCONIES AND/OR TERRACES AND/OR PATIOS MAY INCLUDE PLANTERS AND/OR TREES AND/OR GARDENS WHICH HAVE MAINTENANCE REQUIREMENTS AND MAY IMPACT THE ACTUAL USABLE AREA OF THE BALCONYTERRACE/PATIO. AS A PPLICABLE, AND THE VIEW/SIGHTLINES FROM THE UNIT. UNITS MAY INCLUDE BULKHEADS AND/OR ANGLED COLUMNS. THE PURCHASE PRICE DOES NOT INCLUDE ANY FURNITURE. ALL RIGHTS RESERVED.