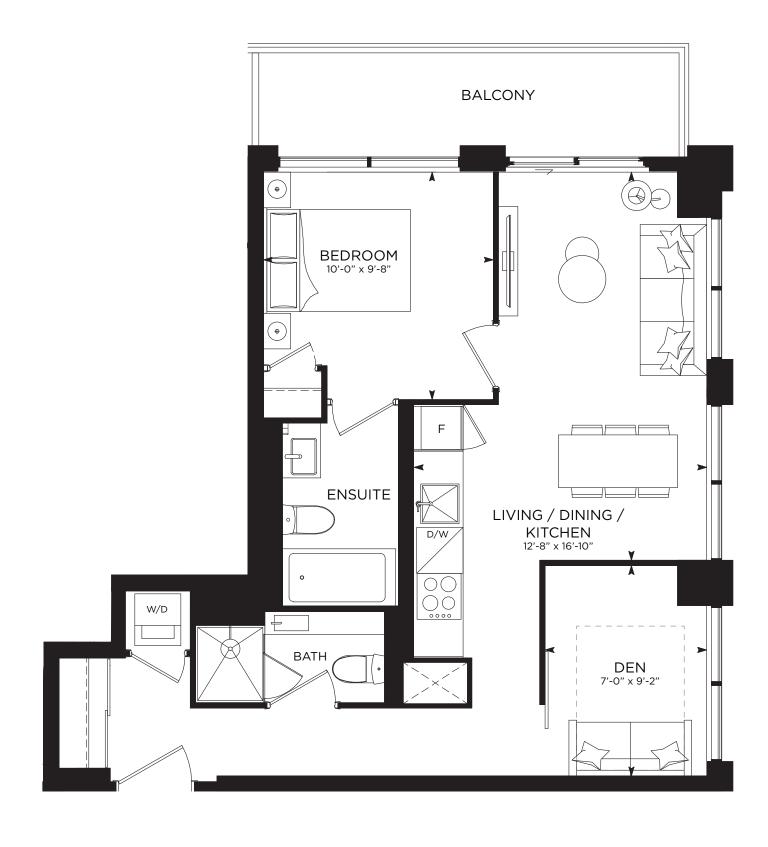

1 BEDROOM + DEN | 620 SQ.FT.

1 BEDROOM + DEN | 626 SQ.FT.

1 BEDROOM + DEN | 632 SQ.FT.

2 BEDROOM | 668 SQ.FT.

ALL PRICES, FIGURES, SIZES, SPECIFICATIONS AND INFORMATION ARE SUBJECT TO CHANGE WITHOUT NOTICE. E. & O.E. ALL AREAS AND STATED DIMENSIONS ARE APPROXIMATE. ACTUAL USABLE FLOOR SPACE, LIVING AREA AND SQUARE FOOTAGE MAY VARY FROM STATED FLOOR AREA. ALL ILLUSTRATIONS ARE ARTIST'S CONCEPT ONLY. ACTUAL UNIT AND OR BALCONY AND/OR TERRACE AND/OR PATIO MAY BE A REVERSE MIRROR IMAGE OF THE PLAN PRESTED. THE PLAN PRESENTED DOES NOT REPRESENT THE ORIENTATION OF THE ACTUAL UNIT. EXTERIOR BUILDING ELEMENTS MAY BE VISIBLE FROM WITHIN UNIT, INCLUDING BUT NOT LIMITED TO FRIT PATTERNING, MULLION/METAL PANEL PLACEMENTS, OR OTHER VISUAL TREATMENTS. BALCONIES AND/OR TERRACES AND/OR PATIOS MAY INCLUDE PLANTERS AND/OR TREES AND/OR GARDENS WHICH HAVE MAINTENANCE REQUIREMENTS AND MAY IMPACT THE ACTUAL USABLE AREA OF THE BALCONYTERRACE/PATIO. AS A PPLICABLE, AND THE VIEW/SIGHTLINES FROM THE UNIT. UNITS MAY INCLUDE BULKHEADS AND/OR ANGLED COLUMNS. THE PURCHASE PRICE DOES NOT INCLUDE ANY FURNITURE. ALL RIGHTS RESERVED.