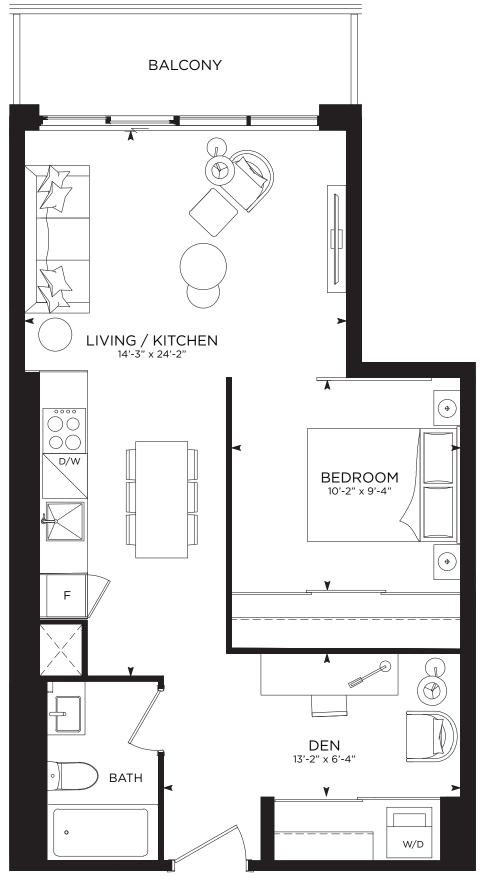

1 BEDROOM + DEN | 560 SQ.FT.

1 BEDROOM + DEN | 613 SQ.FT.

ALL PRICES, FIGURES, SIZES, SPECIFICATIONS AND INFORMATION ARE SUBJECT TO CHANGE WITHOUT NOTICE. E. & O.E. ALL AREAS AND STATED DIMENSIONS ARE APPROXIMATE. ACTUAL USABLE FLOOR SPACE, LIVING AREA AND SQUARE FOOTAGE MAY VARY FROM STATED FLOOR AREA. ALL ILLUSTRATIONS ARE ARTIST'S CONCEPT ONLY. ACTUAL UNIT AND OR BALCONY AND/OR TERRACE AND/OR PATIO MAY BE A REVERSE MIRROR IMAGE OF THE PLAN PRESTED. THE PLAN PRESENTED DOES NOT REPRESENT THE ORIENTATION OF THE ACTUAL UNIT. EXTERIOR BUILDING ELEMENTS MAY BE VISIBLE FROM WITHIN UNIT, INCLUDING BUT NOT LIMITED TO FRIT PATTERNING, MULLION/METAL PANEL PLACEMENTS, OR OTHER VISUAL TREATMENTS. BALCONIES AND/OR TERRACES AND/OR PATIOS MAY INCLUDE PLANTERS AND/OR TREES AND/OR GARDENS WHICH HAVE MAINTENANCE REQUIREMENTS AND MAY IMPACT THE ACTUAL USABLE AREA OF THE BALCONYTERRACE/PATIO. AS A PPLICABLE, AND THE VIEW/SIGHTLINES FROM THE UNIT. UNITS MAY INCLUDE BULKHEADS AND/OR ANGLED COLUMNS. THE PURCHASE PRICE DOES NOT INCLUDE ANY FURNITURE. ALL RIGHTS RESERVED.