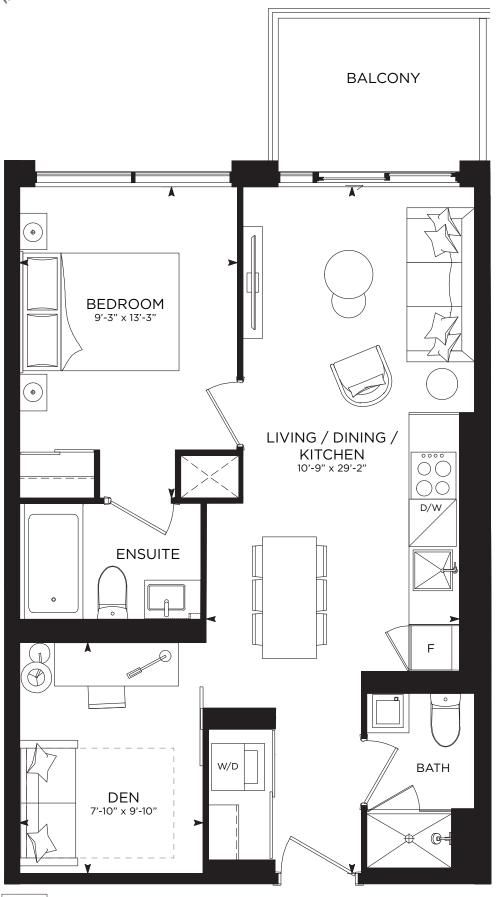

1 BEDROOM + DEN | 497 SQ.FT.

ALL PRICES, FIGURES, SIZES, SPECIFICATIONS AND INFORMATION ARE SUBJECT TO CHANGE WITHOUT NOTICE. E. & O.E. ALL AREAS AND STATED DIMENSIONS ARE APPROXIMATE. ACTUAL USABLE FLOOR SPACE, LIVING AREA AND SQUARE FOOTAGE MAY VARY FROM STATED FLOOR AREA. ALL ILLUSTRATIONS ARE ARTIST'S CONCEPT ONLY. ACTUAL UNIT AND OR BALCONY AND/OR TERRACE AND/OR PATION MAY BE A REVERSE MIRROR IMAGE OF THE PLAN PRESETED IT HE PLAN PRESENTED DOES NOT REPRESENT THE ORDER MATION OF THE ACTUAL UNIT. EXTERIOR BUILDING ELEMENTS MAY BE VISIBLE FROM WITHIN UNIT, INCLUDING BUT NOT LIMITED TO FRIT PATTERNING, MULLION/METAL PANEL PLACEMENTS, OR OTHER VISUAL TREATMENTS. BALCONIES AND/OR TERRACES AND/OR PLANTERS AND/OR TREES AND/OR GARDENS WHICH HAVE MAINTENANCE REQUIREMENTS AND MAY INCLUDE PLANTERS AND MAY INCLUDE PLANTERS, AND THE VIEW/SIGHTLINES FROM THE UNIT. UNITS MAY INCLUDE BULKHEADS AND/OR RAGLED COLUMNS. THE PURCHASE PRICE DOES NOT INCLUDE ANY FURNITURE. ALL RIGHTS RESERVED.