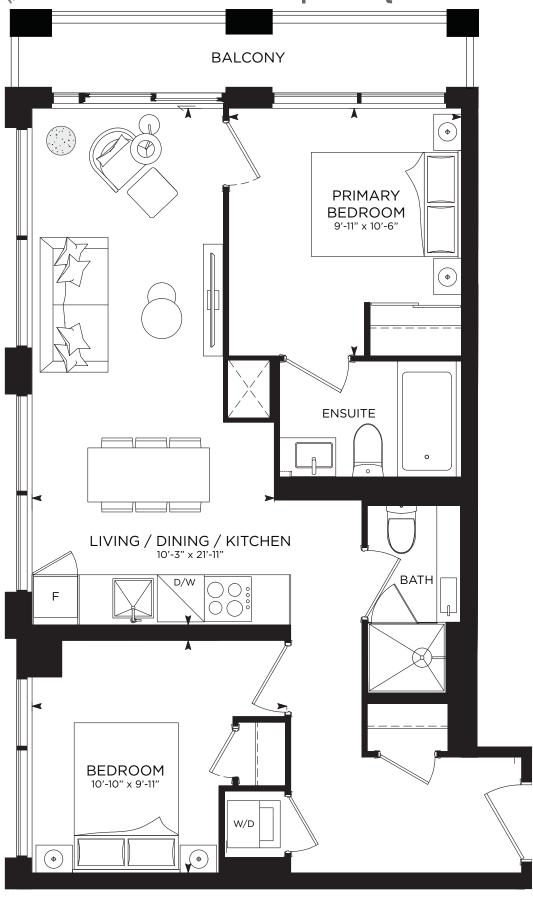

1 BEDROOM + DEN | 560 SQ.FT.

1 BEDROOM + DEN | 613 SQ.FT.

ALL PRICES, FIGURES, SIZES, SPECIFICATIONS AND INFORMATION ARE SUBJECT TO CHANGE WITHOUT NOTICE. E. & O.E. ALL AREAS AND STATED DIMENSIONS ARE APPROXIMATE. ACTUAL USABLE FLOOR SPACE, LIVING AREA AND SQUARE FOOTAGE MAY VARY FROM STATED FLOOR AREA. ALL ILLUSTRATIONS ARE ARTIST'S CONCEPT ONLY. ACTUAL UNIT AND OR BALCONY AND/OR TERRACE AND/OR PATIO MAY BE A REVERSE MIRROR IMAGE OF THE PLAN PRESTED. THE PLAN PRESENTED DOES NOT REPRESENT THE ORIENTATION OF THE ACTUAL UNIT. EXTERIOR BUILDING ELEMENTS MAY BE VISIBLE FROM WITHIN UNIT, INCLUDING BUT NOT LIMITED TO FRIT PATTERNING, MULLION/METAL PANEL PLACEMENTS, OR OTHER VISUAL TREATMENTS. BALCONIES AND/OR TERRACES AND/OR PATIOS MAY INCLUDE PLANTERS AND/OR TREES AND/OR GARDENS WHICH HAVE MAINTENANCE REQUIREMENTS AND MAY IMPACT THE ACTUAL USABLE AREA OF THE BALCONYTERRACE/PATIO. AS A PPLICABLE, AND THE VIEW/SIGHTLINES FROM THE UNIT. UNITS MAY INCLUDE BULKHEADS AND/OR ANGLED COLUMNS. THE PURCHASE PRICE DOES NOT INCLUDE ANY FURNITURE. ALL RIGHTS RESERVED.