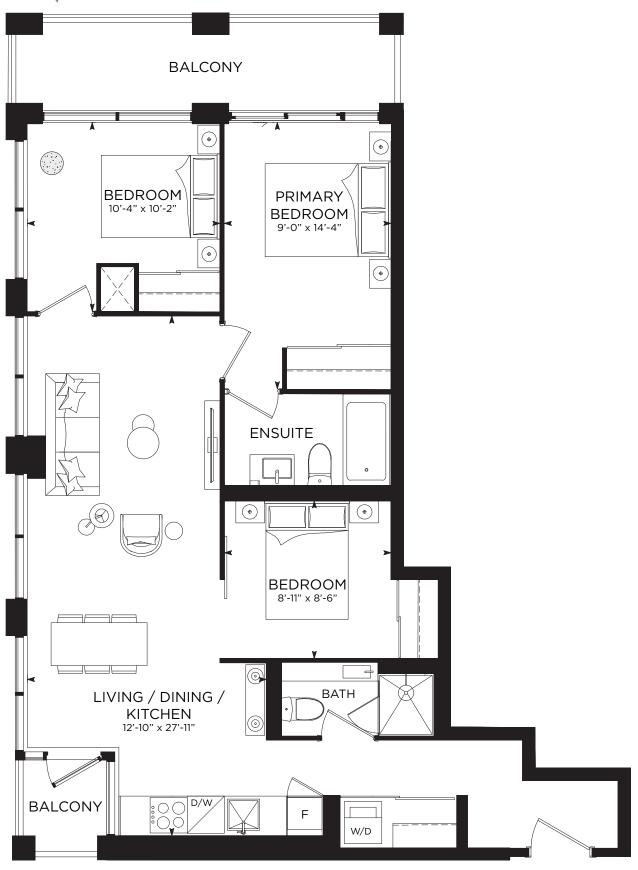

2 BEDROOM + STUDY | 730 SQ.FT.

2 BEDROOM | 735 SQ.FT.

2 BEDROOM + DEN | 744 SQ.FT.

JUNIOR 2 BEDROOM | 808 SQ.FT.

3 BEDROOM | 899 SQ.FT.

ALL PRICES, FIGURES, SIZES, SPECIFICATIONS AND INFORMATION ARE SUBJECT TO CHANGE WITHOUT NOTICE. E. & O.E. ALL AREAS AND STATED DIMENSIONS ARE APPROXIMATE. ACTUAL USABLE FLOOR SPACE, LIVING AREA AND SQUARE FOOTAGE MAY VARY FROM STATED FLOOR AREA. ALL ILLUSTRATIONS ARE ARTIST'S CONCEPT ONLY. ACTUAL UNIT AND OR BALCONY AND/OR TERRACE AND/OR PATIO MAY BE A REVERSE MIRROR IMAGE OF THE PLAN PRESENTED. THE PLAN PRESENTED DOES NOT REPRESENT THE ORIENTATION OF THE ACTUAL UNIT. EXTERIOR BUILDING ELEMENTS MAY BE VISIBLE FROM WITHIN UNIT, INCLUDING BUT NOT LIMITED TO FRIT PATTERNING, MULLION/METAL PANEL PLACEMENTS, OR OTHER VISUAL TREATMENTS. BALCONIES AND/OR TERRACES AND/OR PATIOS MAY INCLUDE PLANTERS AND/OR TREES AND/OR GARDENS WHICH HAVE MAINTENANCE REQUIREMENTS AND MAY IMPACT THE ACTUAL USABLE AREA OF THE BALCON/TERRACE/PATIO, AS APPLICABLE, AND THE VIEW/SIGHTLINES FROM THE UNIT. UNITS MAY INCLUDE BULKHEADS AND/OR ANGLED COLUMNS. THE PURCHASE PRICE DOES NOT INCLUDE ANY FURNITURE. ALL RIGHTS RESERVED.