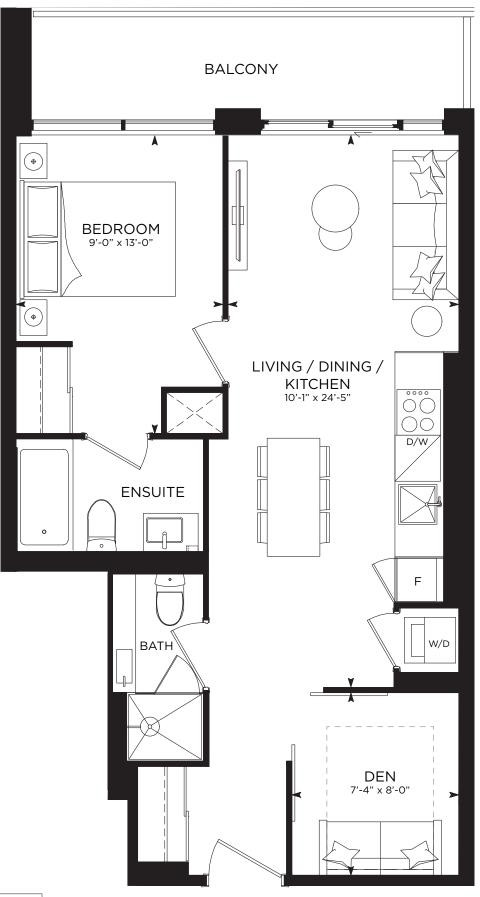

1 BEDROOM + DEN | 497 SQ.FT.

ALL PRICES, FIGURES, SIZES, SPECIFICATIONS AND INFORMATION ARE SUBJECT TO CHANGE WITHOUT NOTICE. E. & O.E. ALL AREAS AND STATED DIMENSIONS ARE APPROXIMATE. ACTUAL USABLE FLOOR SPACE, LIVING AREA AND SQUARE FOOTAGE MAY VARY FROM STATED FLOOR AREA. ALL ILLUSTRATIONS ARE ARTIST'S CONCEPT ONLY. ACTUAL UNIT AND OR BALCONY AND/OR TERRACE AND/OR PATION MAY BE A REVERSE MIRROR IMAGE OF THE PLAN PRESETED IT HE PLAN PRESENTED DOES NOT REPRESENT THE ORDER MATION OF THE ACTUAL UNIT. EXTERIOR BUILDING ELEMENTS MAY BE VISIBLE FROM WITHIN UNIT, INCLUDING BUT NOT LIMITED TO FRIT PATTERNING, MULLION/METAL PANEL PLACEMENTS, OR OTHER VISUAL TREATMENTS. BALCONIES AND/OR TERRACES AND/OR PLANTERS AND/OR TREES AND/OR GARDENS WHICH HAVE MAINTENANCE REQUIREMENTS AND MAY INCLUDE PLANTERS AND MAY INCLUDE PLANTERS, AND THE VIEW/SIGHTLINES FROM THE UNIT. UNITS MAY INCLUDE BULKHEADS AND/OR RAGLED COLUMNS. THE PURCHASE PRICE DOES NOT INCLUDE ANY FURNITURE. ALL RIGHTS RESERVED.