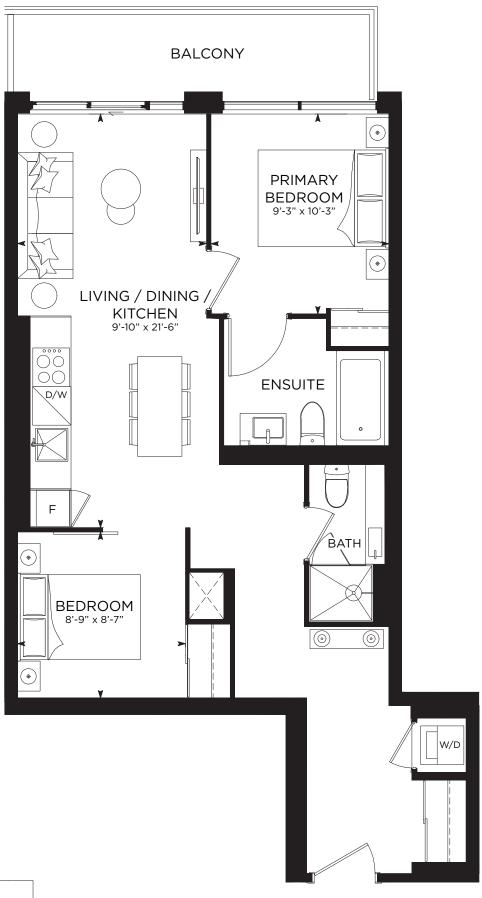

1 BEDROOM + DEN | 497 SQ.FT.

ALL PRICES, FIGURES, SIZES, SPECIFICATIONS AND INFORMATION ARE SUBJECT TO CHANGE WITHOUT NOTICE. E. & O.E. ALL AREAS AND STATED DIMENSIONS ARE APPROXIMATE. ACTUAL USABLE FLOOR SPACE, LIVING AREA AND SQUARE FOOTAGE MAY VARY FROM STATED FLOOR AREA. ALL ILLUSTRATIONS ARE ARTIST'S CONCEPT ONLY. ACTUAL UNIT AND OR BALCONY AND/OR TERRACE AND/OR PATION MAY BE A REVERSE MIRROR IMAGE OF THE PLAN PRESETED IT HE PLAN PRESENTED DOES NOT REPRESENT THE ORDER MATION OF THE ACTUAL UNIT. EXTERIOR BUILDING ELEMENTS MAY BE VISIBLE FROM WITHIN UNIT, INCLUDING BUT NOT LIMITED TO FRIT PATTERNING, MULLION/METAL PANEL PLACEMENTS, OR OTHER VISUAL TREATMENTS. BALCONIES AND/OR TERRACES AND/OR PLANTERS AND/OR TREES AND/OR GARDENS WHICH HAVE MAINTENANCE REQUIREMENTS AND MAY INCLUDE PLANTERS AND MAY INCLUDE PLANTERS, AND THE VIEW/SIGHTLINES FROM THE UNIT. UNITS MAY INCLUDE BULKHEADS AND/OR RAGLED COLUMNS. THE PURCHASE PRICE DOES NOT INCLUDE ANY FURNITURE. ALL RIGHTS RESERVED.