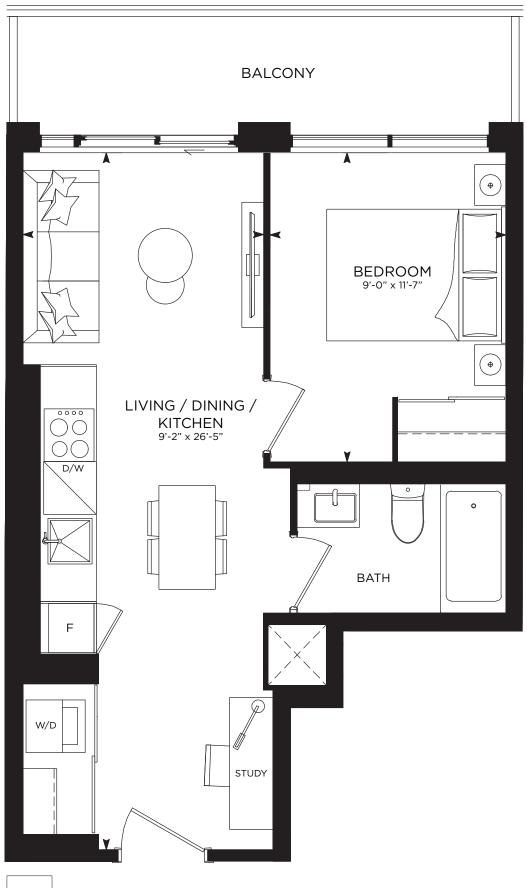

1 BEDROOM + DEN | 497 SQ.FT.

ALL PRICES, FIGURES, SIZES, SPECIFICATIONS AND INFORMATION ARE SUBJECT TO CHANGE WITHOUT NOTICE. E. & O.E. ALL AREAS AND STATED DIMENSIONS ARE APPROXIMATE. ACTUAL USABLE FLOOR SPACE, LIVING AREA AND SQUARE FOOTAGE MAY VARY FROM STATED FLOOR AREA. ALL ILLUSTRATIONS ARE ARTIST'S CONCEPT ONLY. ACTUAL UNIT AND OR BALCONY AND/OR TERRACE AND/OR PATION MAY BE A REVERSE MIRROR IMAGE OF THE PLAN PRESETED IT HE PLAN PRESENTED DOES NOT REPRESENT THE ORDER MATION OF THE ACTUAL UNIT. EXTERIOR BUILDING ELEMENTS MAY BE VISIBLE FROM WITHIN UNIT, INCLUDING BUT NOT LIMITED TO FRIT PATTERNING, MULLION/METAL PANEL PLACEMENTS, OR OTHER VISUAL TREATMENTS. BALCONIES AND/OR TERRACES AND/OR PLANTERS AND/OR TREES AND/OR GARDENS WHICH HAVE MAINTENANCE REQUIREMENTS AND MAY INCLUDE PLANTERS AND MAY INCLUDE PLANTERS, AND THE VIEW/SIGHTLINES FROM THE UNIT. UNITS MAY INCLUDE BULKHEADS AND/OR RAGLED COLUMNS. THE PURCHASE PRICE DOES NOT INCLUDE ANY FURNITURE. ALL RIGHTS RESERVED.