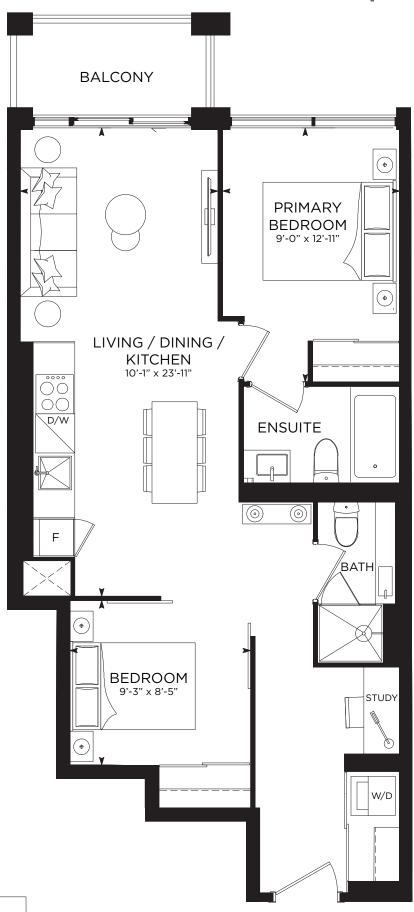

1 BEDROOM + DEN | 497 SQ.FT.

ALL PRICES, FIGURES, SIZES, SPECIFICATIONS AND INFORMATION ARE SUBJECT TO CHANGE WITHOUT NOTICE. E. & O.E. ALL AREAS AND STATED DIMENSIONS ARE APPROXIMATE. ACTUAL USABLE FLOOR SPACE, LIVING AREA AND SQUARE FOOTAGE MAY VARY FROM STATED FLOOR AREA. ALL ILLUSTRATIONS ARE ARTIST'S CONCEPT ONLY. ACTUAL UNIT AND OR BALCONY AND/OR TERRACE AND/OR PATION MAY BE A REVERSE MIRROR IMAGE OF THE PLAN PRESETED IT HE PLAN PRESENTED DOES NOT REPRESENT THE ORDER MATION OF THE ACTUAL UNIT. EXTERIOR BUILDING ELEMENTS MAY BE VISIBLE FROM WITHIN UNIT, INCLUDING BUT NOT LIMITED TO FRIT PATTERNING, MULLION/METAL PANEL PLACEMENTS, OR OTHER VISUAL TREATMENTS. BALCONIES AND/OR TERRACES AND/OR PLANTERS AND/OR TREES AND/OR GARDENS WHICH HAVE MAINTENANCE REQUIREMENTS AND MAY INCLUDE PLANTERS AND MAY INCLUDE PLANTERS, AND THE VIEW/SIGHTLINES FROM THE UNIT. UNITS MAY INCLUDE BULKHEADS AND/OR RAGLED COLUMNS. THE PURCHASE PRICE DOES NOT INCLUDE ANY FURNITURE. ALL RIGHTS RESERVED.