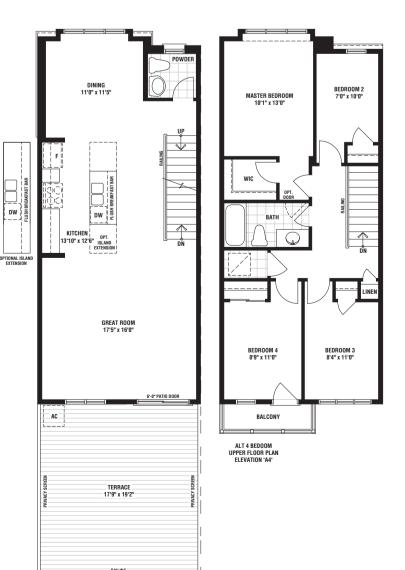

## THE ALDERWOOD END

TOWNHOME COLLECTION

 ELEVATION A4
 ELEVATION B4

 1842 SQ. FT.
 1822 SQ. FT.

**GROUND FLOOR PLAN** 

**ELEVATION 'A4'** 

ALT. MAIN FLOOR PLAN ELEVATION 'A4'