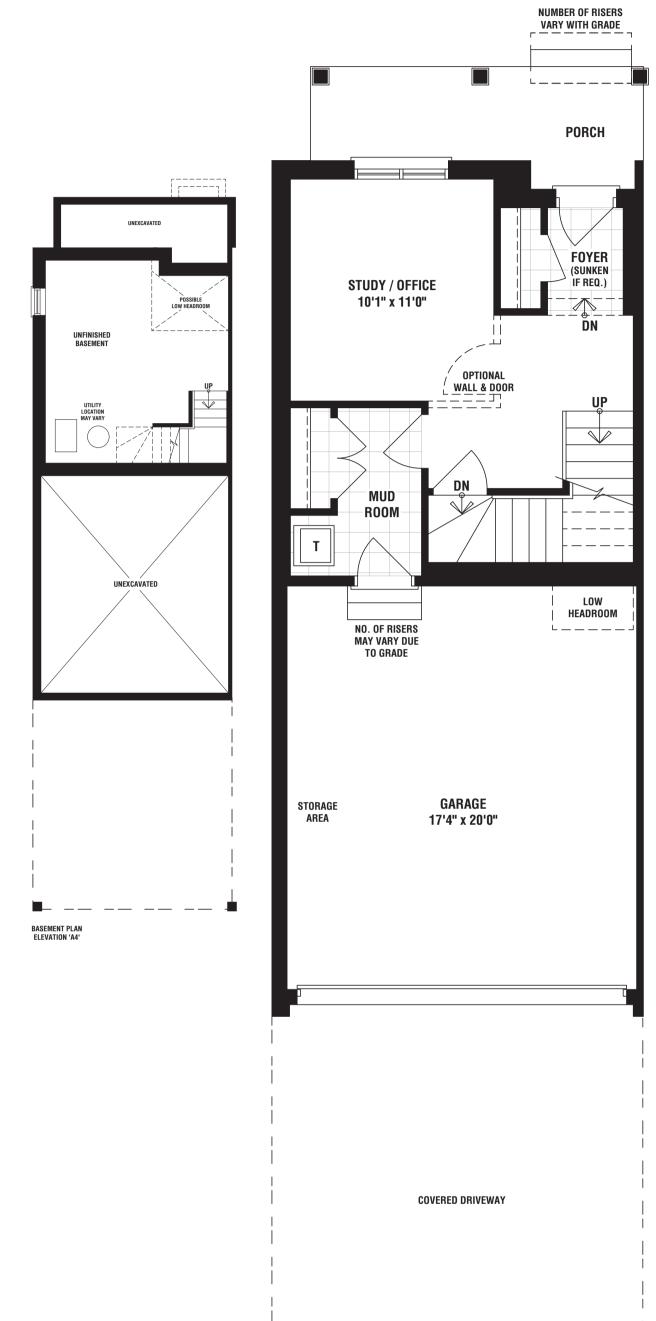

## THE ALDERWOOD END

TOWNHOME COLLECTION

 ELEVATION A4
 ELEVATION B4

 1842 SQ. FT.
 1822 SQ. FT.

**GROUND FLOOR PLAN** 

**ELEVATION 'A4'** 

ALT. MAIN FLOOR PLAN ELEVATION 'A4'