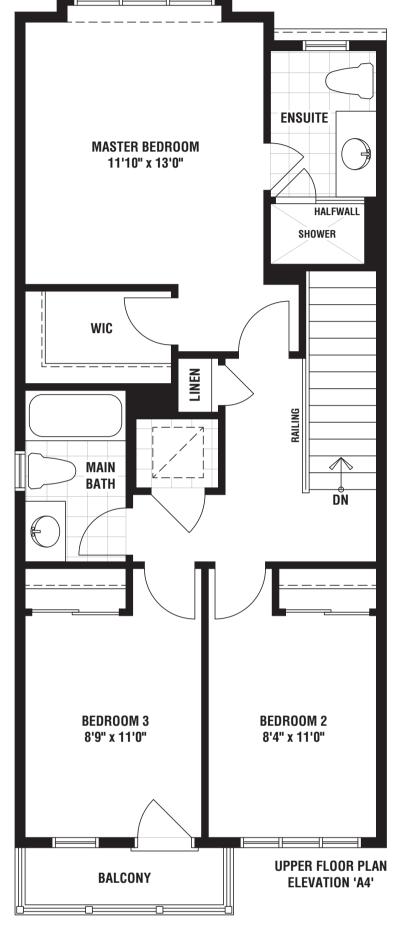

## THE ALDERWOOD END

TOWNHOME COLLECTION

 ELEVATION A4
 ELEVATION B4

 1842 SQ. FT.
 1822 SQ. FT.

**GROUND FLOOR PLAN** 

**ELEVATION 'A4'** 

ALT. MAIN FLOOR PLAN ELEVATION 'A4'