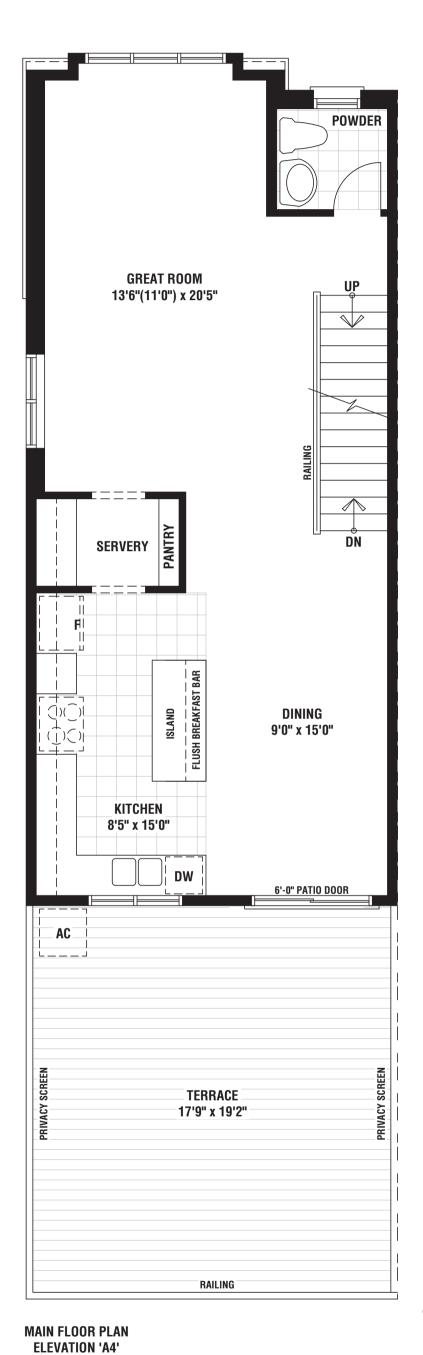

## THE ALDERWOOD END

TOWNHOME COLLECTION

 ELEVATION A4
 ELEVATION B4

 1842 SQ. FT.
 1822 SQ. FT.

**GROUND FLOOR PLAN** 

**ELEVATION 'A4'** 

ALT. MAIN FLOOR PLAN ELEVATION 'A4'