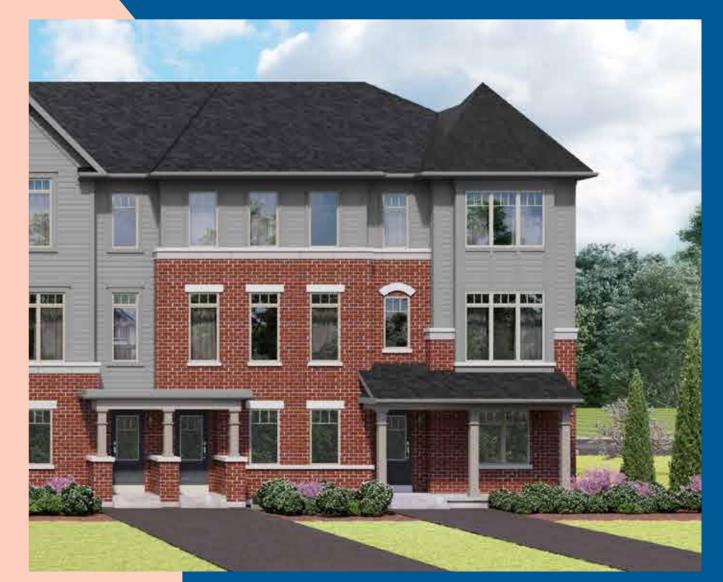

THE ABOVE RENDERINGS REPRESENT A TYPICAL TOWNHOME BLOCK. ACTUAL BLOCK DESIGNS VARY BASED ON TOWNHOME COUNT AND DEPTH OF LOTS. ALL AREAS AND STATED ROOM DIMENSIONS ARE APPROXIMATE. SIZES AND SPECIFICATIONS ARE SUBJECT TO CHANGE WITHOUT NOTICE. ACTUAL USABLE FLOOR AREA MAY VARY FROM STATED FLOOR AREA. ALL RENDERINGS AND HOME SITINGS ARE ARTIST'S IMPRESSIONS. E. & O. E. RITZEND

## THE ALDERWOOD END

TOWNHOME COLLECTION

 ELEVATION A4
 ELEVATION B4

 1842 SQ. FT.
 1822 SQ. FT.

**GROUND FLOOR PLAN** 

**ELEVATION 'A4'** 

ALT. MAIN FLOOR PLAN ELEVATION 'A4'