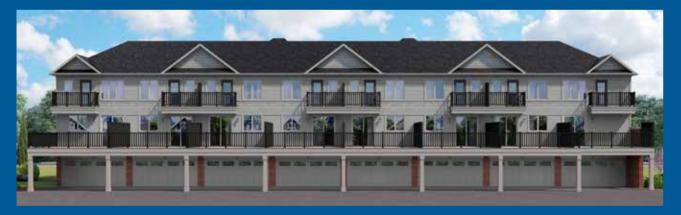

THE ABOVE RENDERINGS REPRESENT A TYPICAL TOWNHOME BLOCK. ACTUAL BLOCK DESIGNS VARY BASED ON TOWNHOME COUNT AND DEPTH OF LOTS. ALL AREAS AND STATED ROOM DIMENSIONS ARE APPROXIMATE. SIZES AND SPECIFICATIONS ARE SUBJECT TO CHANGE WITHOUT NOTICE. ACTUAL USABLE FLOOR AREA MAY VARY FROM STATED FLOOR AREA. ALL RENDERINGS AND HOME SITINGS ARE ARTIST'S IMPRESSIONS. E. & O. E. RITZEND



## **ELEVATION A BACK**



## ELEVATION B BACK



trailways
stouffville

## THE ALDERWOOD END

TOWNHOME COLLECTION

 ELEVATION A4
 ELEVATION B4

 1842 SQ. FT.
 1822 SQ. FT.







**GROUND FLOOR PLAN** 

**ELEVATION 'A4'** 







ALT. MAIN FLOOR PLAN ELEVATION 'A4'