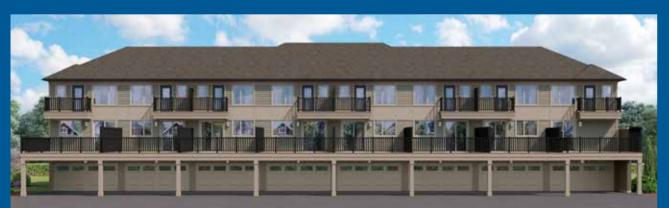

THE ABOVE RENDERINGS REPRESENT A TYPICAL TOWNHOME BLOCK. ACTUAL BLOCK DESIGNS VARY BASED ON TOWNHOME COUNT AND DEPTH OF LOTS. ALL AREAS AND STATED ROOM DIMENSIONS ARE APPROXIMATE. SIZES AND SPECIFICATIONS ARE SUBJECT TO CHANGE WITHOUT NOTICE. ACTUAL USABLE FLOOR AREA MAY VARY FROM STATED FLOOR AREA. ALL RENDERINGS AND HOME SITINGS ARE ARTIST'S IMPRESSIONS. E. & O. E. RITZEND



## **ELEVATION A BACK**



## ELEVATION B BACK



trailways
stouffville

## THE ALDERWOOD END

TOWNHOME COLLECTION

 ELEVATION A4
 ELEVATION B4

 1842 SQ. FT.
 1822 SQ. FT.







**GROUND FLOOR PLAN** 

**ELEVATION 'A4'** 







ALT. MAIN FLOOR PLAN ELEVATION 'A4'