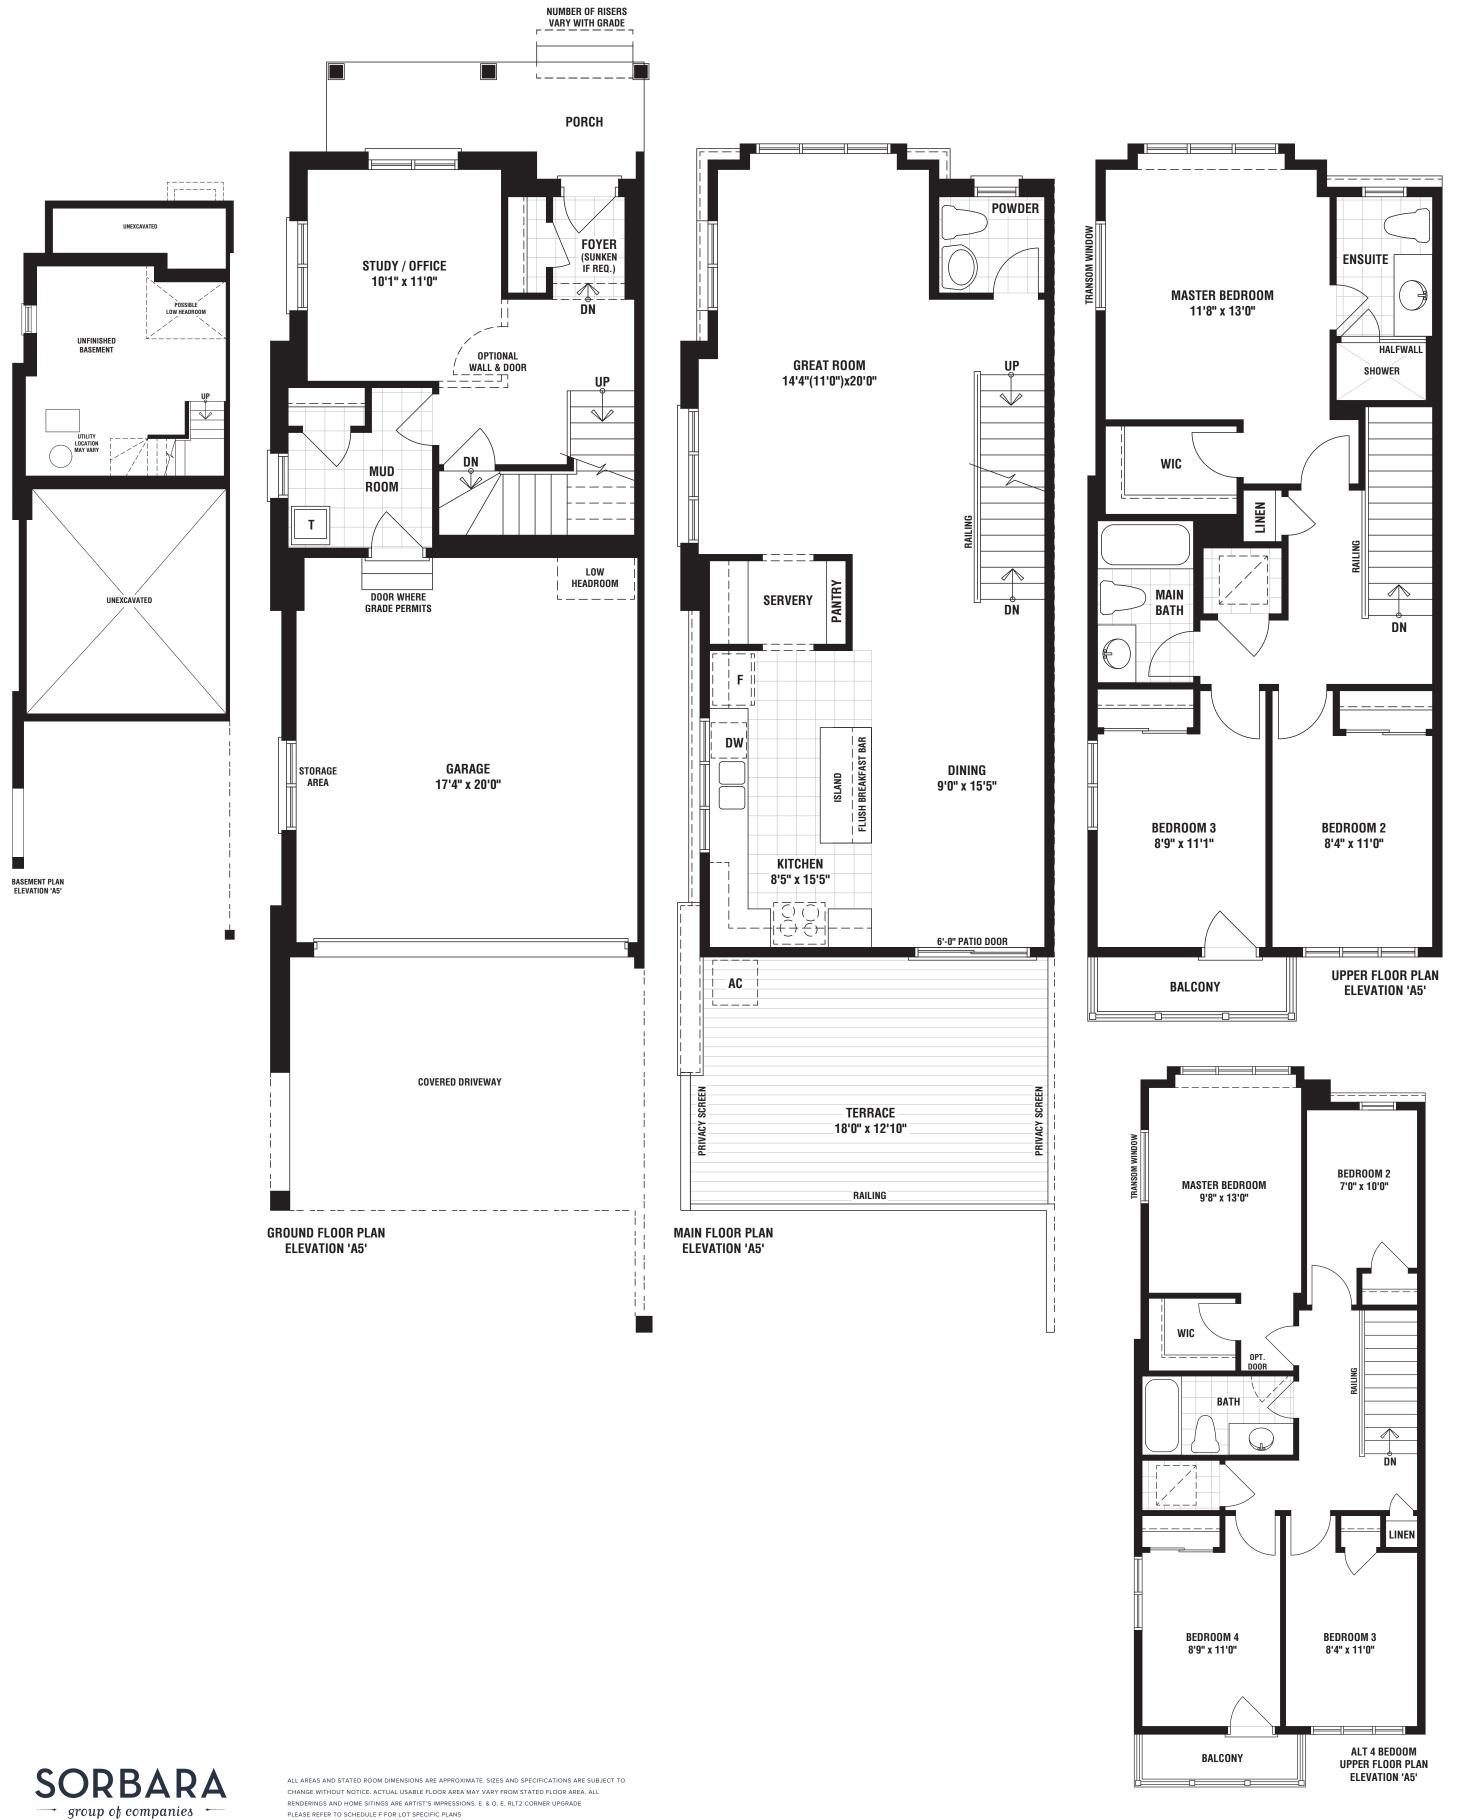

## THE WILLOW CORNER UPGRADE TOWNHOME COLLECTION

ELEVATION A5

1868 SQ. FT.

**ELEVATION B5** 1845 SQ. FT.

## **ELEVATION A5**

1868 SQ. FT.

**ELEVATION B5** 1845 SQ. FT.