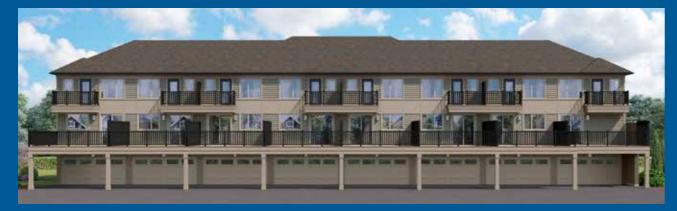

**ELEVATION B FRONT** 



THE ABOVE RENDERINGS REPRESENT A TYPICAL TOWNHOME BLOCK. ACTUAL BLOCK DESIGNS VARY BASED ON TOWNHOME COUNT AND DEPTH OF LOTS. ALL AREAS AND STATED ROOM DIMENSIONS ARE APPROXIMATE. SIZES AND SPECIFICATIONS ARE SUBJECT TO CHANGE WITHOUT NOTICE. ACTUAL USABLE FLOOR AREA MAY VARY FROM STATED FLOOR AREA. ALL RENDERINGS AND HOME SITINGS ARE ARTIST'S IMPRESSIONS. E. & O. E. RLT2 CORNER UPGRADE



#### **ELEVATION A BACK**



### **ELEVATION B BACK**





## THE WILLOW CORNER UPGRADE TOWNHOME COLLECTION

ELEVATION A5

1868 SQ. FT.

**ELEVATION B5** 1845 SQ. FT.



## **ELEVATION A5**

1868 SQ. FT.

**ELEVATION B5** 1845 SQ. FT.

# trailways