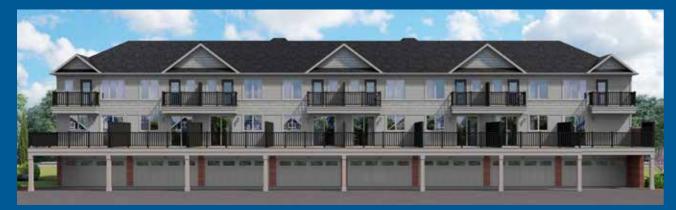

**ELEVATION B FRONT** 



THE ABOVE RENDERINGS REPRESENT A TYPICAL TOWNHOME BLOCK. ACTUAL BLOCK DESIGNS VARY BASED ON TOWNHOME COUNT AND DEPTH OF LOTS. ALL AREAS AND STATED ROOM DIMENSIONS ARE APPROXIMATE. SIZES AND SPECIFICATIONS ARE SUBJECT TO CHANGE WITHOUT NOTICE. ACTUAL USABLE FLOOR AREA MAY VARY FROM STATED FLOOR AREA. ALL RENDERINGS AND HOME SITINGS ARE ARTIST'S IMPRESSIONS. E. & O. E. RLT2 CORNER UPGRADE



#### **ELEVATION A BACK**



### **ELEVATION B BACK**





## THE WILLOW CORNER UPGRADE TOWNHOME COLLECTION

ELEVATION A5

1868 SQ. FT.

**ELEVATION B5** 1845 SQ. FT.



## **ELEVATION A5**

1868 SQ. FT.

**ELEVATION B5** 1845 SQ. FT.

# trailways