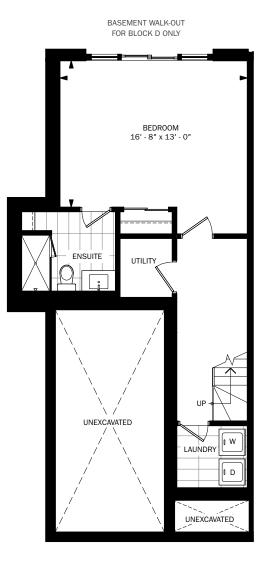

BASEMENT WALK-OUT FOR BLOCK D ONLY UNFINISHED BASEMENT 16' - 8" (20' - 1") x 21' - 0" OPT. REC ROOM 16' - 8" x 16' - 5" OPT. 2 PC OPT. UTILITY r= = = = \_\_\_\_\_\_  $\setminus$  / UNEXCAVATED / \ UNEXCAVATED

BASEMENT

OPT. 4 BEDROOM BASEMENT