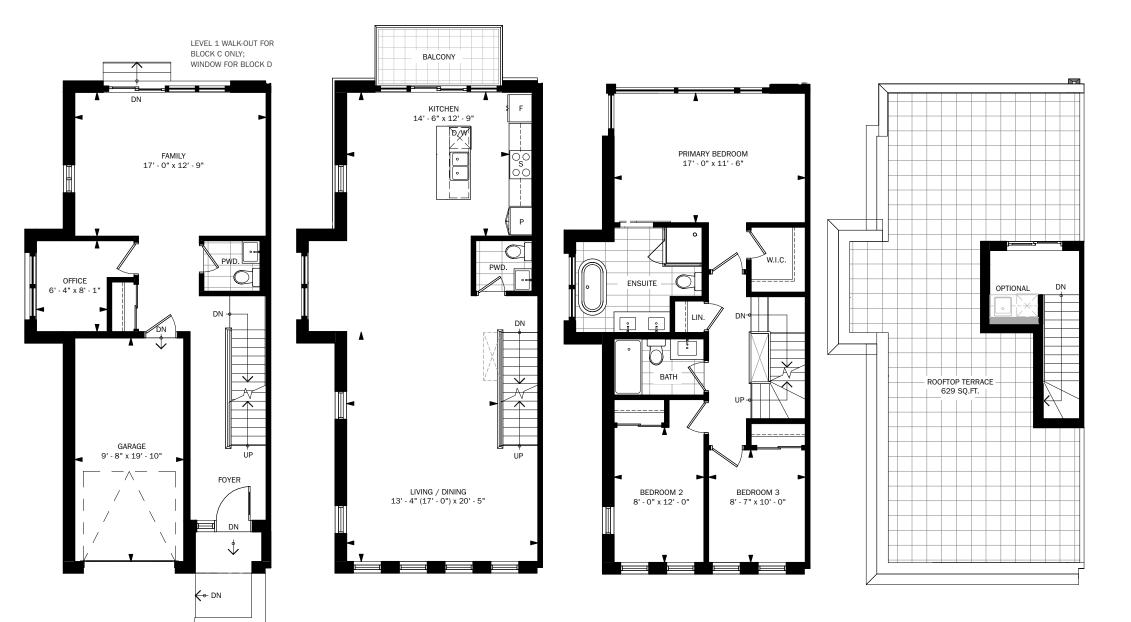

## QUEENS

3 BEDROOM, 2 FULL BATHS + 2 POWDER 2,327 SQ.FT.

Dimensions, specifications, layouts and materials are approximate only and are subject to change without notice. Tile patterns may vary. Window size and location may vary. Actual usable floor space may vary from stated floor area. Bulkheads required for mechanical purposes such as kitchen and washroom exhausts and heating and cooling ducts have not been indicated. Illustrations are artist's concept, E.&O.E.