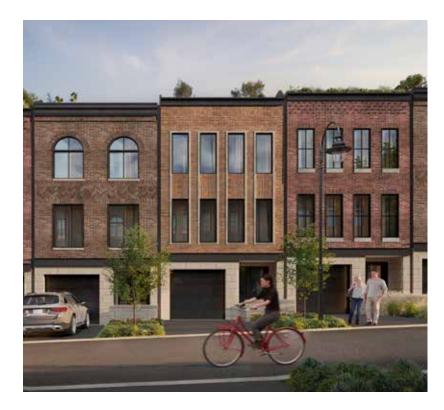

## QUEENS

3 BEDROOM, 2 FULL BATHS + 2 POWDER 2,327 SQ.FT.

Dimensions, specifications, layouts and materials are approximate only and are subject to change without notice. Tile patterns may vary. Window size and location may vary. Actual usable floor space may vary from stated floor area. Bulkheads required for mechanical purposes such as kitchen and washroom exhausts and heating and cooling ducts have not been indicated. Illustrations are artist's concept, E.&O.E.