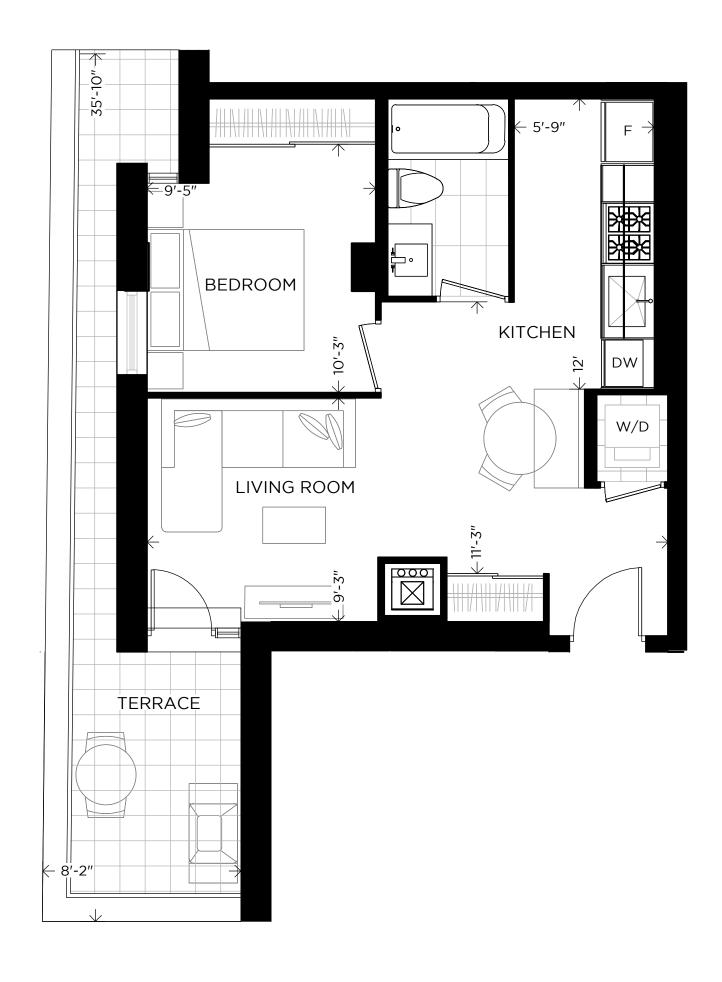

## 1 Bedroom 522 sq.ft. + Terrace 175 sq.ft. Total 697 sq.ft.

| Suite | Interior   | Exterior   | Total      |
|-------|------------|------------|------------|
| 805   | 522 sq.ft. | 175 sq.ft. | 697 sq.ft. |

<sup>\*</sup>Prices, sizes and specifications subject to change without notice. E.&O.E. The dimensions shown of this plan are approximate and subject to normal construction variances. Actual useable floor space within the unit may vary from any stated floor areas or dimensions on this plan. Furniture is displayed for illustration purposes only and does not necessarily reflect the electrical plan for the suite. Suites are sold unfurnished. For more information on the method used for calculating the floor area of any unit, reference should be made to Builder Bulletin No. 22 published by Tarion. Marketing drawings are not to scale.