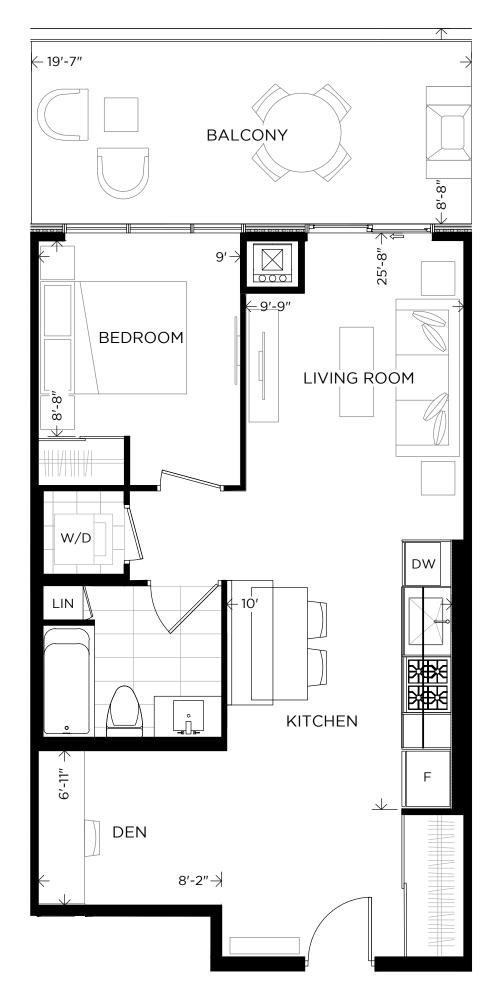

1 Bedroom + Den 601 sq.ft. + Balcony 120 sq.ft. Total 721 sq.ft.

| Suite                 | Interior   | Exterior   | Total      |
|-----------------------|------------|------------|------------|
| 403   503   603   703 | 601 sq.ft. | 120 sq.ft. | 721 sq.ft. |

<sup>\*</sup>Prices, sizes and specifications subject to change without notice. E.&O.E. The dimensions shown of this plan are approximate and subject to normal construction variances. Actual useable floor space within the unit may vary from any stated floor areas or dimensions on this plan. Furniture is displayed for illustration purposes only and does not necessarily reflect the electrical plan for the suite. Suites are sold unfurnished. For more information on the method used for calculating the floor area of any unit, reference should be made to Builder Bulletin No. 22 published by Tarion. Marketing drawings are not to scale.