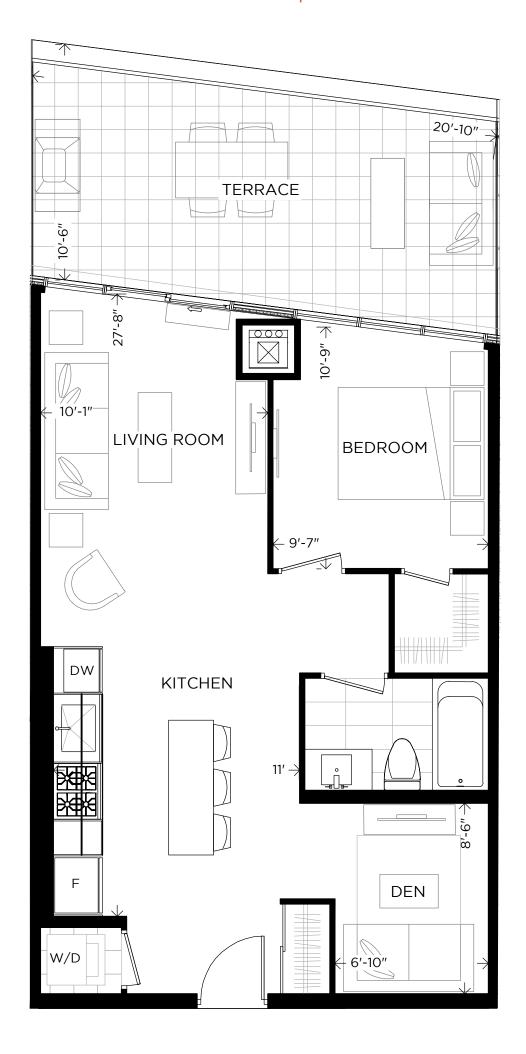

#### Level 3

1 Bedroom + Den 660 sq.ft. + Terrace 124 sq.ft. Total 784 sq.ft.

| Suite           | Interior   | Exterior   | Total      |
|-----------------|------------|------------|------------|
| 406             | 660 sq.ft. | 103 sq.ft. | 763 sq.ft. |
| 506   606   706 | 660 sq.ft. | 124 sq.ft. | 784 sq.ft. |