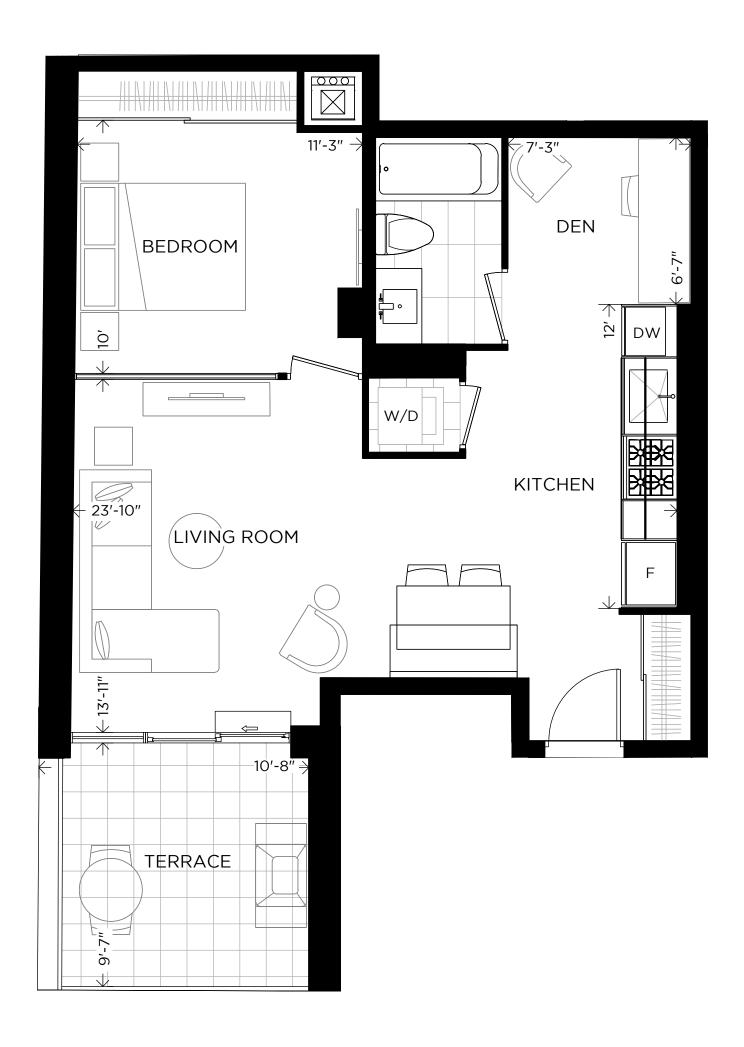

## 1 Bedroom 522 sq.ft. + Terrace 175 sq.ft. Total 697 sq.ft.

| Suite | Interior   | Exterior   | Total      |
|-------|------------|------------|------------|
| 805   | 522 sq.ft. | 175 sq.ft. | 697 sq.ft. |