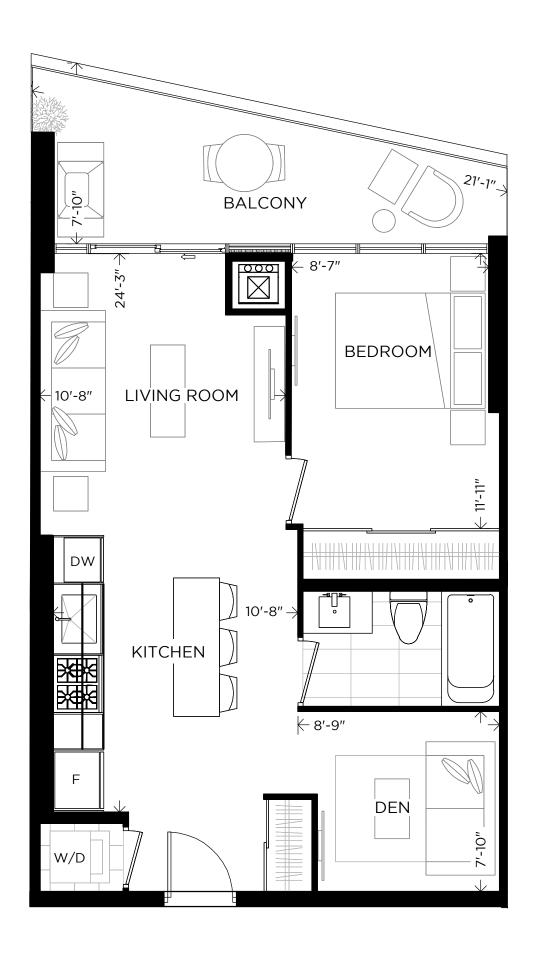

1 Bedroom + Den 601 sq.ft. + Balcony 120 sq.ft. Total 721 sq.ft.

| Suite                 | Interior   | Exterior   | Total      |
|-----------------------|------------|------------|------------|
| 403   503   603   703 | 601 sq.ft. | 120 sq.ft. | 721 sq.ft. |

<sup>\*</sup>Prices, sizes and specifications subject to change without notice. E.&O.E. The dimensions shown of this plan are approximate and subject to normal construction variances. Actual useable floor space within the unit may vary from any stated floor areas or dimensions on this plan. Furniture is displayed for illustration purposes only and does not necessarily reflect the electrical plan for the suite. Suites are sold unfurnished. For more information on the method used for calculating the floor area of any unit, reference should be made to Builder Bulletin No. 22 published by Tarion. Marketing drawings are not to scale.