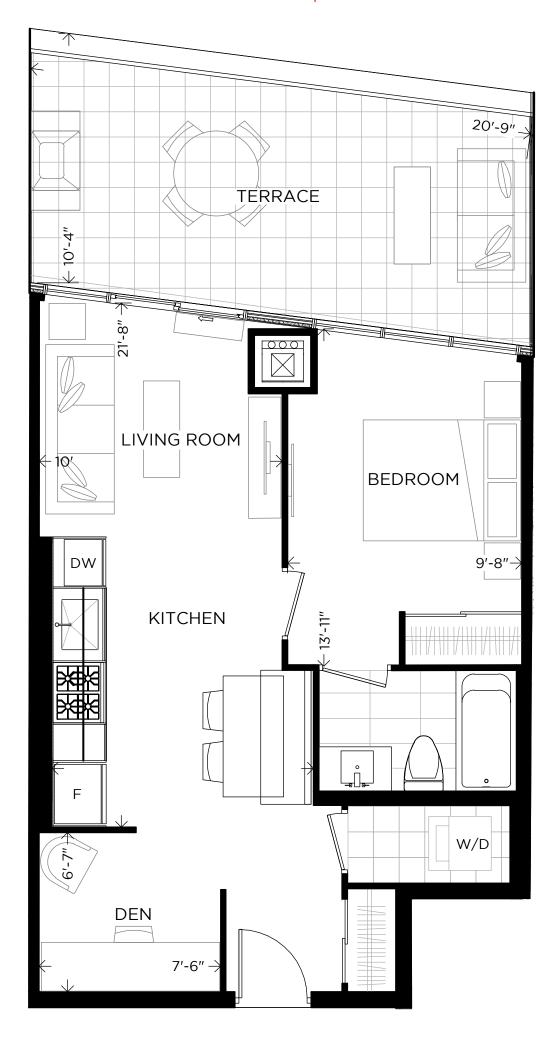

1 Bedroom + Den 566 sq.ft. + Terrace 217 sq.ft. Total 783 sq.ft.

| Suite | Interior   | Exterior   | Total      |
|-------|------------|------------|------------|
| 303   | 566 sq.ft. | 217 sq.ft. | 783 sq.ft. |

<sup>\*</sup>Prices, sizes and specifications subject to change without notice. E.&O.E. The dimensions shown of this plan are approximate and subject to normal construction variances. Actual useable floor space within the unit may vary from any stated floor areas or dimensions on this plan. Furniture is displayed for illustration purposes only and does not necessarily reflect the electrical plan for the suite. Suites are sold unfurnished. For more information on the method used for calculating the floor area of any unit, reference should be made to Builder Bulletin No. 22 published by Tarion. Marketing drawings are not to scale.