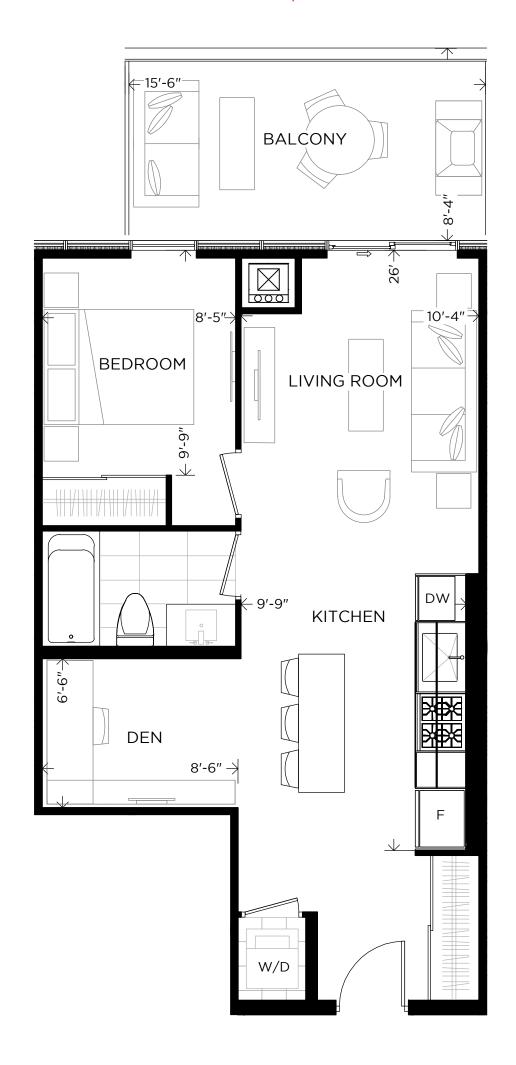

1 Bedroom + Den 715 sq.ft. + Balcony 152 sq.ft. Total 867 sq.ft.

| Suite | Interior   | Exterior   | Total      |
|-------|------------|------------|------------|
| 306   | 715 sq.ft. | 152 sq.ft. | 867 sq.ft. |

#### Level 3

<sup>\*</sup>Prices, sizes and specifications subject to change without notice. E.&O.E. The dimensions shown of this plan are approximate and subject to normal construction variances. Actual useable floor space within the unit may vary from any stated floor areas or dimensions on this plan. Furniture is displayed for illustration purposes only and does not necessarily reflect the electrical plan for the suite. Suites are sold unfurnished. For more information on the method used for calculating the floor area of any unit, reference should be made to Builder Bulletin No. 22 published by Tarion. Marketing drawings are not to scale.