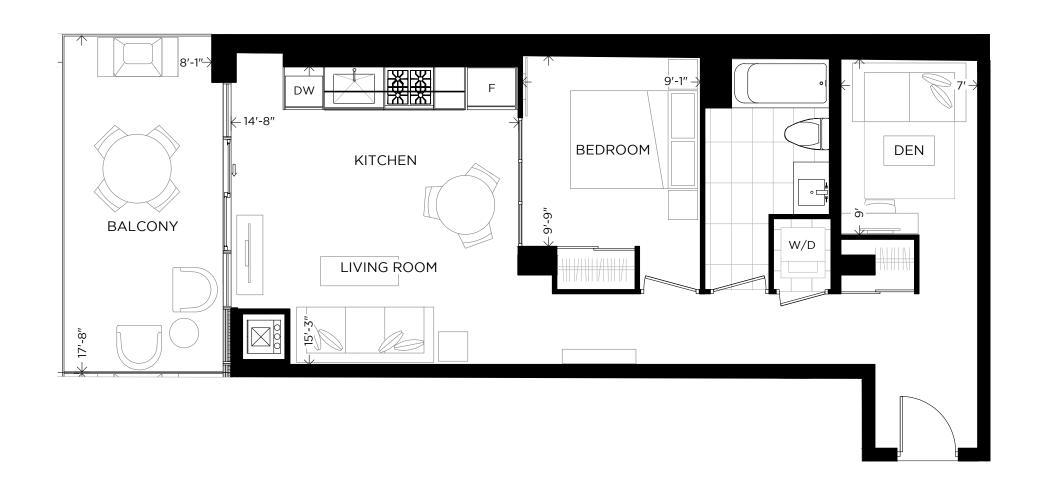

1 Bedroom + Den 601 sq.ft. + Balcony 120 sq.ft. Total 721 sq.ft.

| Suite                 | Interior   | Exterior   | Total      |
|-----------------------|------------|------------|------------|
| 403   503   603   703 | 601 sq.ft. | 120 sq.ft. | 721 sq.ft. |

<sup>\*</sup>Prices, sizes and specifications subject to change without notice. E.&O.E. The dimensions shown of this plan are approximate and subject to normal construction variances. Actual useable floor space within the unit may vary from any stated floor areas or dimensions on this plan. Furniture is displayed for illustration purposes only and does not necessarily reflect the electrical plan for the suite. Suites are sold unfurnished. For more information on the method used for calculating the floor area of any unit, reference should be made to Builder Bulletin No. 22 published by Tarion. Marketing drawings are not to scale.