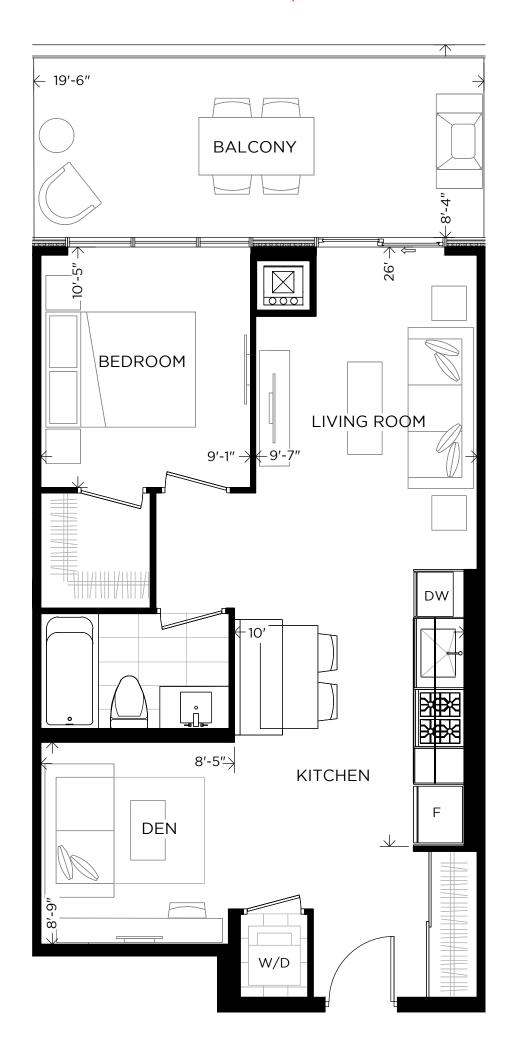

# **B**2

1 Bedroom + Den 588 sq.ft. + Balcony 131 sq.ft. Total 719 sq.ft.

| Suite                                     | Interior   | Exterior   | Total      |
|-------------------------------------------|------------|------------|------------|
| 409   509   609   709   808   1006   1105 | 588 sq.ft. | 131 sq.ft. | 719 sq.ft. |

<sup>\*</sup>Prices, sizes and specifications subject to change without notice. E.&O.E. The dimensions shown of this plan are approximate and subject to normal construction variances. Actual useable floor space within the unit may vary from any stated floor areas or dimensions on this plan. Furniture is displayed for illustration purposes only and does not necessarily reflect the electrical plan for the suite. Suites are sold unfurnished. For more information on the method used for calculating the floor area of any unit, reference should be made to Builder Bulletin No. 22 published by Tarion. Marketing drawings are not to scale.