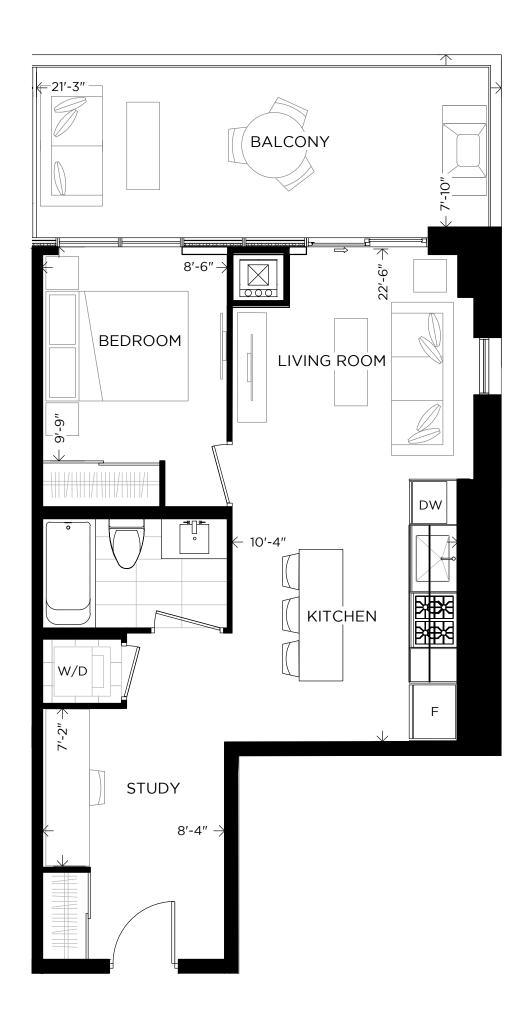

1 Bedroom + Den 715 sq.ft. + Balcony 152 sq.ft. Total 867 sq.ft.

| Suite | Interior   | Exterior   | Total      |
|-------|------------|------------|------------|
| 306   | 715 sq.ft. | 152 sq.ft. | 867 sq.ft. |

#### Level 3

<sup>\*</sup>Prices, sizes and specifications subject to change without notice. E.&O.E. The dimensions shown of this plan are approximate and subject to normal construction variances. Actual useable floor space within the unit may vary from any stated floor areas or dimensions on this plan. Furniture is displayed for illustration purposes only and does not necessarily reflect the electrical plan for the suite. Suites are sold unfurnished. For more information on the method used for calculating the floor area of any unit, reference should be made to Builder Bulletin No. 22 published by Tarion. Marketing drawings are not to scale.