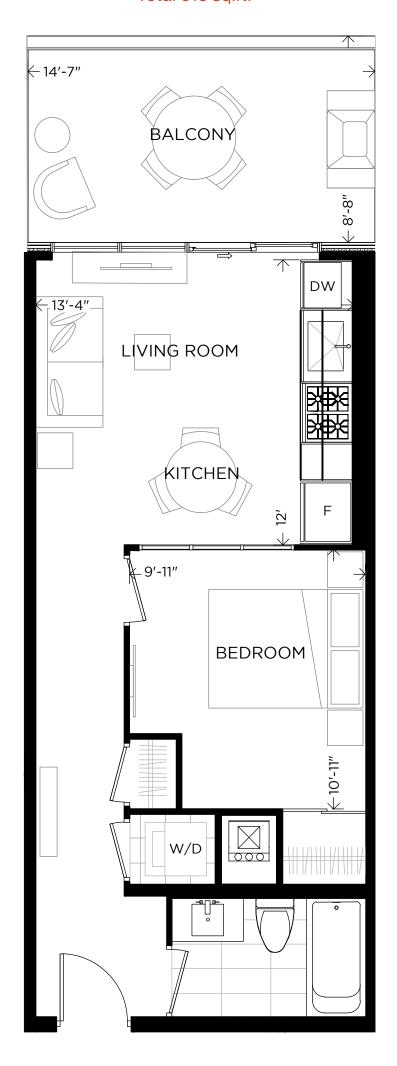

# 1 Bedroom 487 sq.ft. + Balcony 128 sq.ft. Total 615 sq.ft.

| Suite | Interior   | Exterior   | Total      |
|-------|------------|------------|------------|
| 307   | 487 sq.ft. | 128 sq.ft. | 615 sq.ft. |

<sup>\*</sup>Prices, sizes and specifications subject to change without notice. E.&O.E. The dimensions shown of this plan are approximate and subject to normal construction variances. Actual useable floor space within the unit may vary from any stated floor areas or dimensions on this plan. Furniture is displayed for illustration purposes only and does not necessarily reflect the electrical plan for the suite. Suites are sold unfurnished. For more information on the method used for calculating the floor area of any unit, reference should be made to Builder Bulletin No. 22 published by Tarion. Marketing drawings are not to scale.