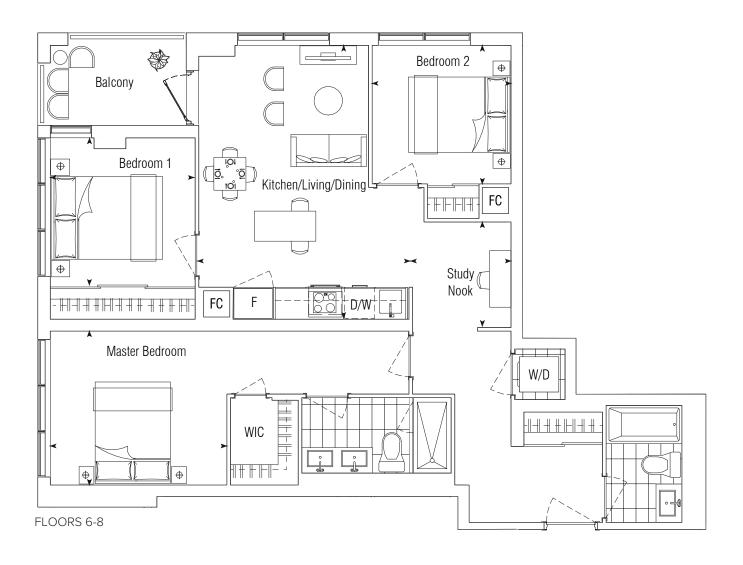

SUITE 3G 3 BEDROOM INTERIOR: 1000 SQ.FT. EXTERIOR: 58 SQ.FT. TOTAL: 1058 SQ.FT. 

 KITCHEN/LIVING/DINING
 13'9'' × 17'-9''

 MASTER BEDROOM
 11'-6'' × 10'-0''

 BEDROOM 1
 9'-3'' × 9'-6''

 BEDROOM 2
 9'-0'' × 9'-0''

 STUDY NOOK
 6'-3'' × 6'-9''

FLOOR 8

|       |    |    |    |    |    |    |    |    | 27       | L | 26 |
|-------|----|----|----|----|----|----|----|----|----------|---|----|
| 10 09 | 08 | 07 | 06 |    | 04 | 03 | H  | 01 | 28       |   | 25 |
|       |    |    | 00 | 8  |    | 00 | 02 | h  | REVATORS |   | 24 |
|       | 13 | 14 | 15 | 16 | 17 | 18 | 19 | 20 | 21       | H | 23 |
|       |    |    |    |    |    |    |    |    |          |   | 22 |

FLOORS 6-7

Ñ

ALL DIMENSIONS AND SPECIFICATIONS ARE APPROXIMATE. CERTAIN PLANS ARE REVERSE OR MIRROR IMAGE. BALCONY SQUARE FOOTAGES ARE ESTIMATED AND MAY VARY FROM THAT STATED. PLEASE SEE SALES REPRESENTATIVE FOR DETAILS. FURNITURE NOT INCLUDED. REFER TO KEY PLAN FOR UNIT LOCATION AND ORIENTATION. PREPARED FEB 8, 2021