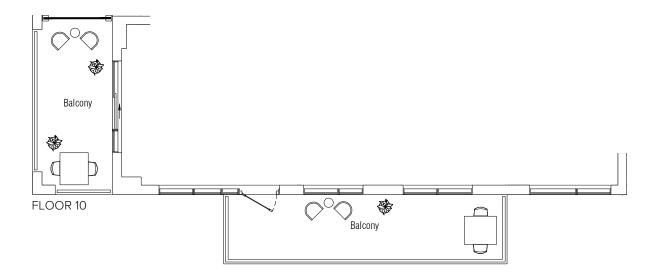

SUITE 3C 3 BEDROOM INTERIOR: 905 SQ.FT. EXTERIOR: 106 SQ.FT. + 148 SQ.FT. TOTAL: 1159 SQ.FT.

KITCHEN/LIVING/DINING 15'-3"x13'-9" MASTER BEDROOM BEDROOM 1 BEDROOM 2

9'-6"×9'-0" 9'-0"×8'-9" 8'-6"×8'-9"

FLOOR 10