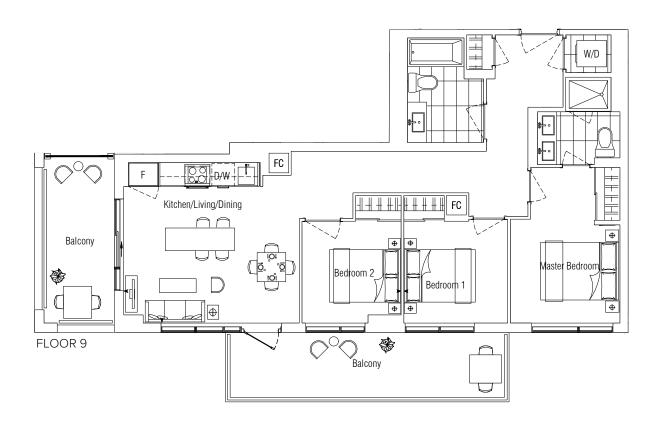

SUITE 3C 3 BEDROOM INTERIOR: 905 SQ.FT. EXTERIOR: 106 SQ.FT. + 148 SQ.FT. TOTAL: 1159 SQ.FT.

KITCHEN/LIVING/DINING 15'-3"x13'-9" MASTER BEDROOM BEDROOM 1 BEDROOM 2

9'-6"×9'-0" 9'-0"×8'-9" 8'-6"×8'-9"

FLOOR 10