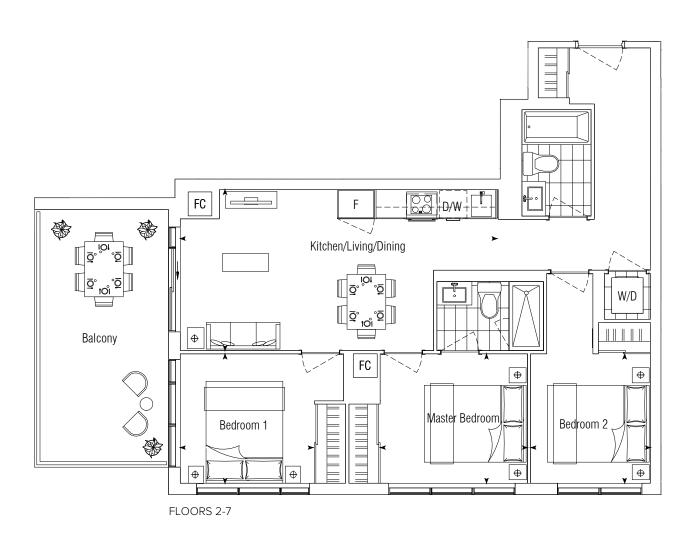

SUITE 3A 3 BEDROOM INTERIOR: 868 SQ.FT. EXTERIOR: 176 SQ.FT. TOTAL: 1044 SQ.FT.

KITCHEN/LIVING/DINING 22'-6"x11'-6" MASTER BEDROOM BEDROOM 1 BEDROOM 2

10'-6"×9'-3" 9'-6"x9'-3" 8'-6"×9'-3"

|    | 08      | 07 | 06 | 05 | 04 | 03 | 02 |    | 27<br>28 | 26<br>25<br>24 |
|----|---------|----|----|----|----|----|----|----|----------|----------------|
| 11 | 13<br>[ | 14 | 15 | 16 | 17 | 18 | 19 | 20 | 21       | 23             |

FLOORS 2-5